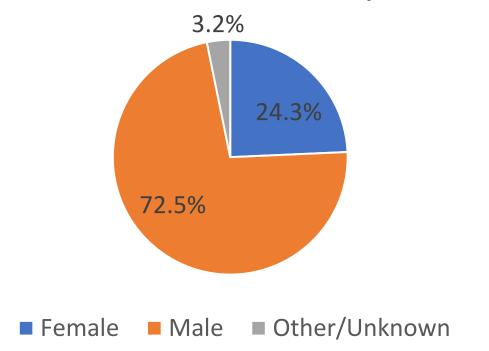

#### **2024** Probation Referrals by Race

- African American/Black
- Asian/Pacific Islander
- Multiracial
- Unknown

- American Indian/Alaskan Native
- Hispanic
- White