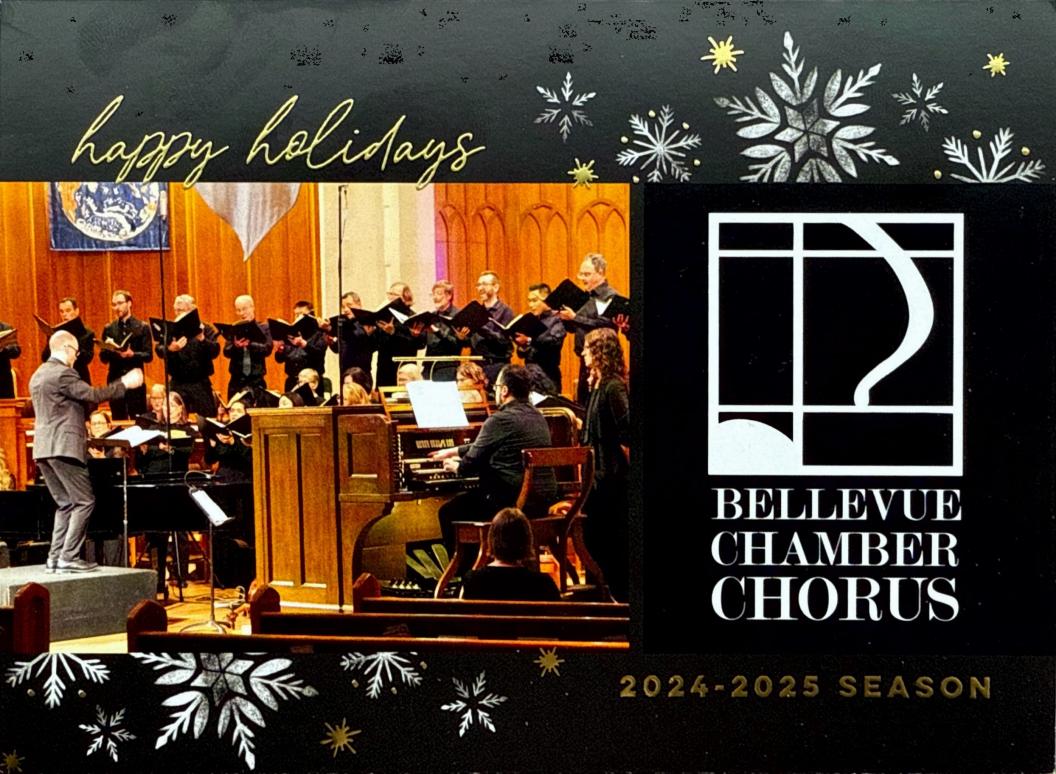

## BELLEVUE CHAMBER CHORUS

Artistic Director: Ben Luedcke

## 2024 ~ 2025 Concert Season

Child of Wonder

Presented in remembrance of the children who have passed in the last year due to violence in this country and worldwide. Featuring Maurice Duruflé's *Requiem* (with Seattle-based organist William Bryant), Eric Whitacre's ethereal piece "Child of Wonder" (*The Sacred Veil*) along with other pieces for chorus, piano and cello including works by Sarah Quartel, Antonín Dvořák, and Shawn Crouch.

See our website for tickets and more information on our season!

Vox Femina

Saturday, March 1, 2025, 7:30 pm, Bellevue

On the Origin of Species

Saturday May 17 2025 7:30 pm Bellevue

**Welcome** to the 41st concert season of the Bellevue Chamber Chorus! After winning a Golden Diploma at the 13th World Choir Games in Auckland, New Zealand in July, the Chorus continues to demonstrate the power of music and singing to establish common bonds between all people. Our season features three concerts: **Child of Wonder**, **Vox Femina** and **On the Origin of Species**.