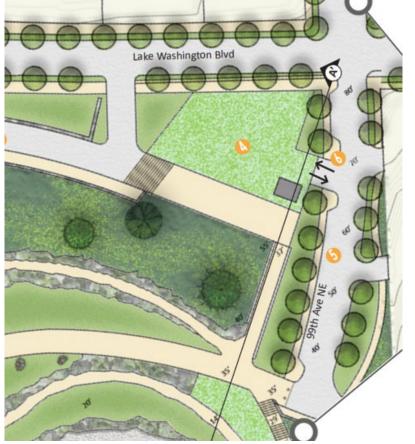

### Sunset Terrace - 99th Ave SE

### **Top Community Priorities**

- Defer Community Building
- Improved pedestrian access down hill

### Sunset Terrace - 99<sup>th</sup> Ave SE

Lake Washington Blvd Seating Paths Shade structure 99th Ave SE **Stairs Play elements** 

2025

2010

### Lake Washington Blvd NE