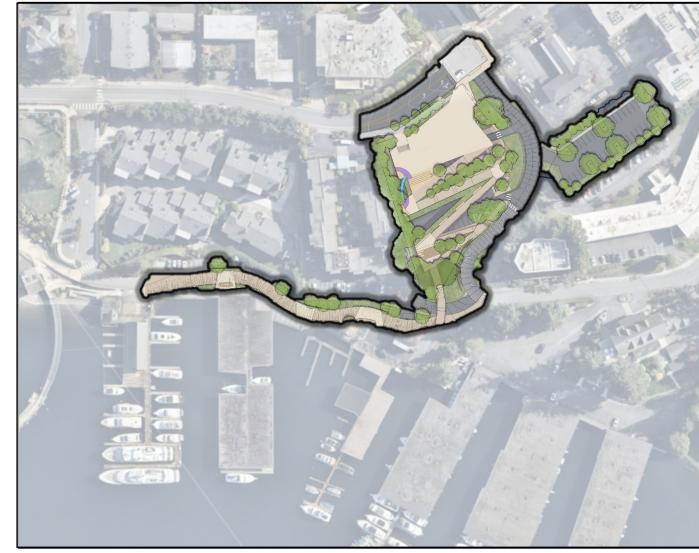

ing**

| CIP P-AD-104 Meydenbauer Phase 2        | \$<br>35,000,000 |
|-----------------------------------------|------------------|
| Other: Transportation, Grants etc.      | \$<br>TBD        |
| Value Engineering and Scope Adjustments | \$<br>TBD        |
|                                         |                  |

#### **Current Project Cost Estimates**

| Intersection at Main St and 100th Ave SE | \$        | 2,000,000  |
|------------------------------------------|-----------|------------|
| Meydenbauer Gateway Plaza                | \$        | 36,000,000 |
| Shoreline Promenade                      | <u>\$</u> | 7,000,000  |
|                                          | \$        | 45,000,000 |

### Sequencing and Phasing



### Phase 2 Development

- Plaza
- Pathways
- Parking





### Project Timeline

#### MEYDENBAUER BAY PARK PHASE 2 DESIGN



# Direction

Council feedback is sought on Meydenbauer Bay Park conceptual design and project sequencing with a request to consider direction to proceed to the architectural and engineering contract stage for Phase 2.