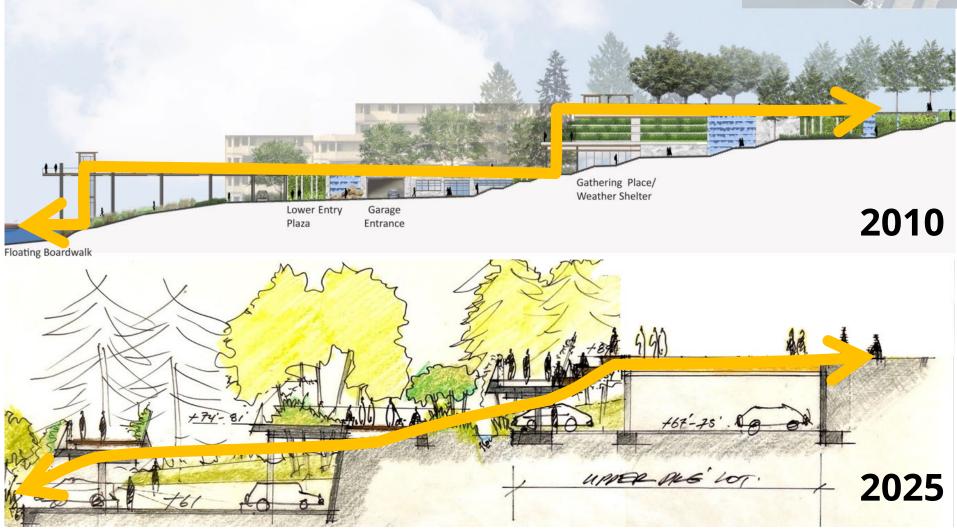

### Sunset Terrace - 99th Ave SE

### **Top Community Priorities**

- Defer Community Building
- Improved pedestrian access down hill

### Sunset Terrace - 99<sup>th</sup> Ave SE

Lake Washington Blvd Seating Paths Shade structure 99th Ave SE **Stairs Play elements** 

2025

2010