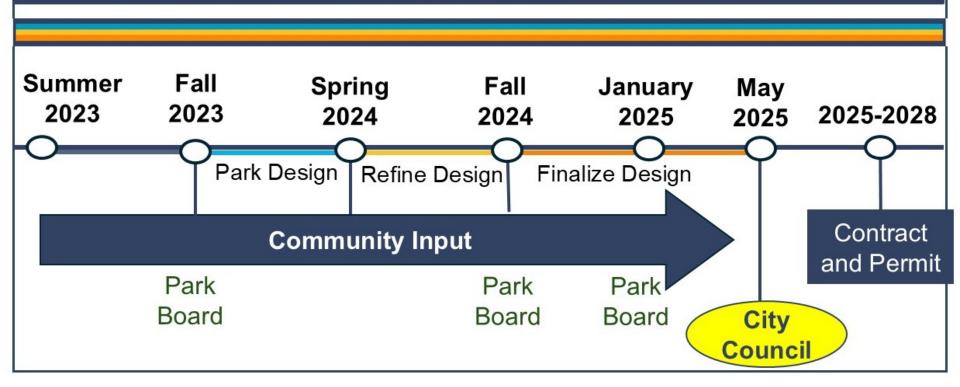

|
|-----------------------------------------|------------------|
| Other: Transportation, Grants etc.      | \$<br>TBD        |
| Value Engineering and Scope Adjustments | \$<br>TBD        |
|                                         |                  |

#### **Current Project Cost Estimates**

| Intersection at Main St and 100th Ave SE | \$        | 2,000,000  |
|------------------------------------------|-----------|------------|
| Meydenbauer Gateway Plaza                | \$        | 36,000,000 |
| Shoreline Promenade                      | <u>\$</u> | 7,000,000  |
|                                          | \$        | 45,000,000 |

### Sequencing and Phasing



### Phase 2 Development

- Plaza
- Pathways
- Parking





### Project Timeline

#### MEYDENBAUER BAY PARK PHASE 2 DESIGN



# Direction

Council feedback is sought on Meydenbauer Bay Park conceptual design and project sequencing with a request to consider direction to proceed to the architectural and engineering contract stage for Phase 2.