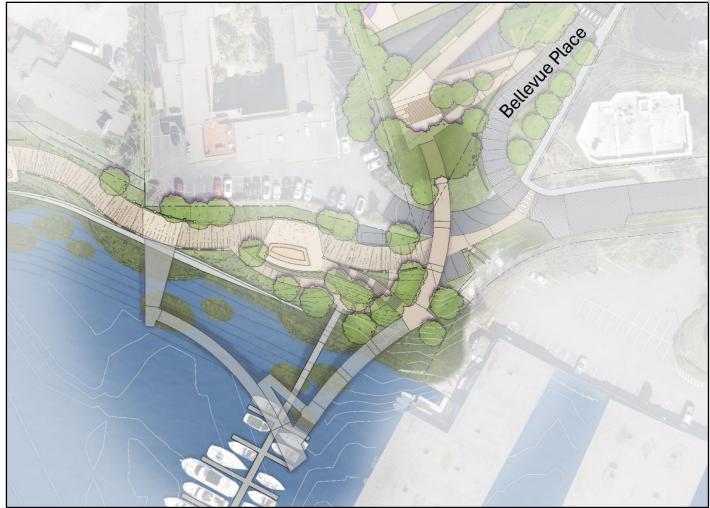

### Shoreline Promenade

### Top Community Priorities

- Seating areas
- Naturally planted shoreline
- Picnic tables

### Top Community Priorities

- Ability to walk along pier
- Viewing open water
- Viewing wildlife