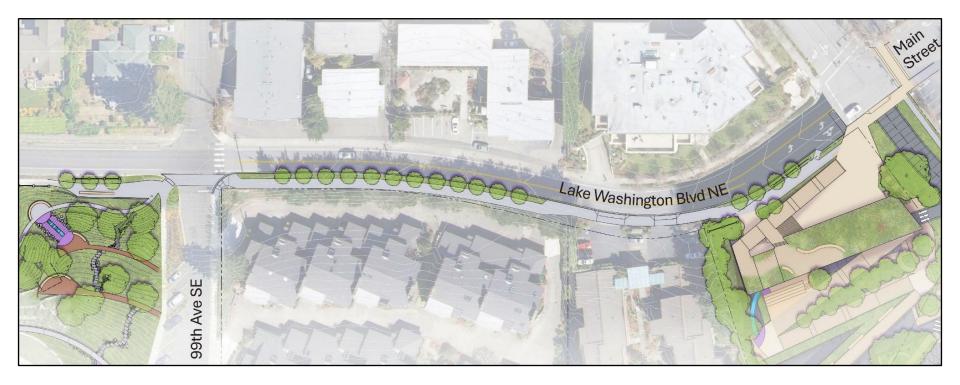

Priorities**

- Views to bay
- Shade trees and plantings
- Flexible multi-use plaza
- Weather protected gathering spaces

























### **Bay Connector**





### Bay Connector



### Bay Connector



### Shoreline Promenade





### Top Community Priorities

- Seating areas
- Naturally planted shoreline
- Picnic tables

### Shoreline Promenade











### Top Community Priorities

- Ability to walk along pier
- Viewing open water
- Viewing wildlife







### Sunset Terrace - 99th Ave SE



### **Top Community Priorities**

- Defer Community Building
- Improved pedestrian access down hill



### Sunset Terrace - 99<sup>th</sup> Ave SE





Lake Washington Blvd Seating Paths Shade structure 99th Ave SE **Stairs Play elements** 

2025

2010

### Lake Washington Blvd NE





## **Community Satisfaction**



### **Current Parking Locations**



### Phase 2 Parking Locations

|          | Total<br>Stalls |
|----------|-----------------|
| Existing | 118             |
| Proposed | 134             |

- Improve wayfinding
- Adds parking for new park amenities
- Final stall count to be determined



### Sequencing and Phasing



## Sequencing and Phasing



## Phase 2 Funding & Project Estimates

### **Current Funding**

| CIP P-AD-104 Meydenbauer Phase 2        | \$<br>35,000,000 |
|-----------------------------------------|------------------|
| Other: Transportation, Grants etc.      | \$<br>TBD        |
| Value Engineering and Scope Adjustments | \$<br>TBD        |
|                                         |                  |

#### **Current Project Cost Estim