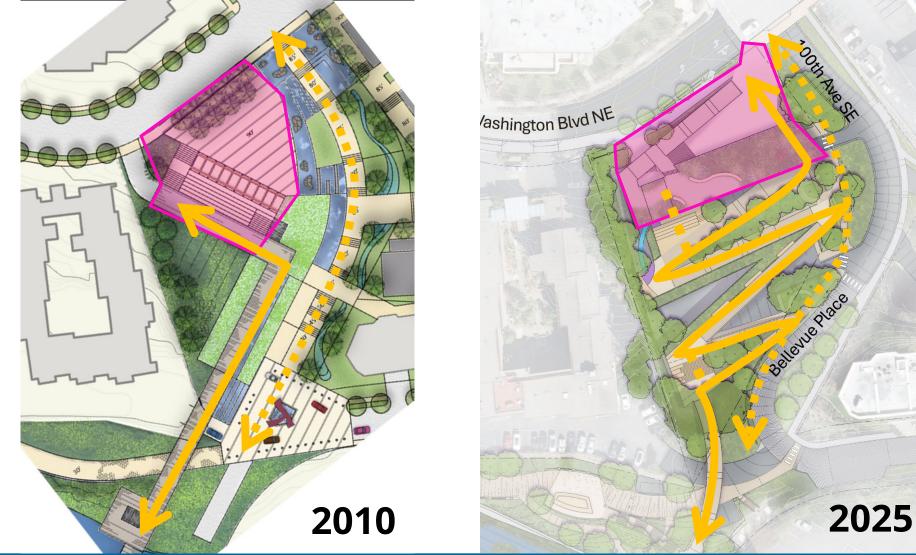

d Land Use Plan

Adopted 2010





Meydenbauer Bay Park

Phase 1 Development







### **Expansion Area**



## Community Engagement 2023-25







- 13,610 Website visits across multiple languages
  - 1,649 Survey responses

**20+** Community Events (Meetings, Pop-ups and tabling) Notifications included:

**18,353** Mailed invitations to meetings/events Frequent social media, videos, radio, and article posts

### Community Engagement 2023-25





Community Feedback Themes

- Mobility and Accessibility
- Community and Environmental Needs
- Marina Configuration and Water Access
- Parking Location and Supply

### **Expansion Areas**





#### **Top Community Priorities**

- Views to bay
- Shade trees and plantings
- Flexible multi-use plaza
- Weather protected gathering spaces

























### **Bay Connector**





### Bay Connector



### Bay Connector



### Shoreline Promenade





### Top Community Priorities

- Seating areas
- Naturally planted shoreline
- Picnic tables

### Shoreline Promenade











### Top Community Priorities

- Ability to walk along pier
- Viewing open water
- Viewing wildlife







### Sunset Terrace - 99th Ave SE



### **Top Community Priorities**

- Defer Community Building
- Improved pedestrian access down hill



### Sunset Terrace - 99<sup>th</sup> Ave SE





Lake Washington Blvd Seating Paths Shade structure 99th Ave SE **Stairs Play elements** 

2025

2010

### Lake Washington Blvd NE





## **Community Satisfaction**



### **Current Parking Locations**



### Phase 2 Parking Locations

|          | Total<br>Stalls |
|