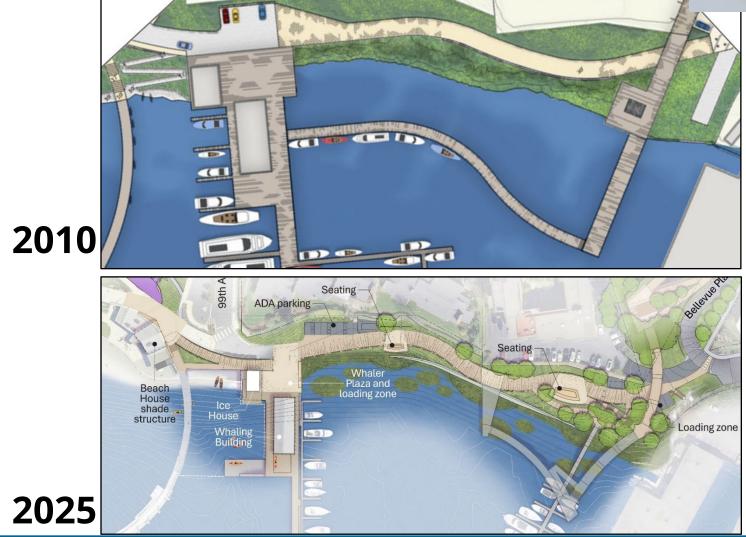

### Sunset Terrace - 99<sup>th</sup> Ave SE

Lake Washington Blvd Seating Paths Shade structure 99th Ave SE **Stairs Play elements** 

2025

2010