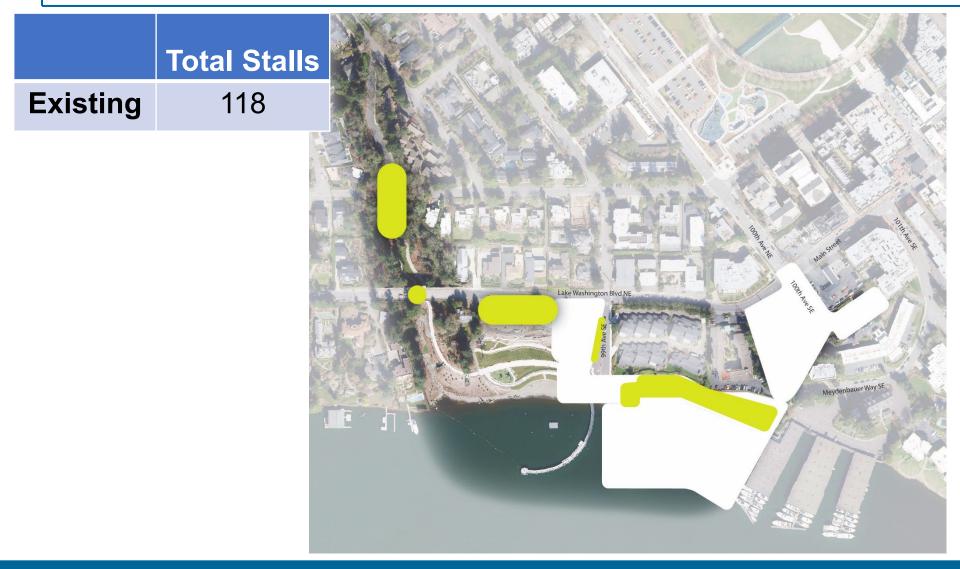

### **Current Parking Locations**

### Phase 2 Parking Locations

|          | Total<br>Stalls |
|----------|-----------------|
| Existing | 118             |
| Proposed | 134             |

- Improve wayfinding
- Adds parking for new park amenities
- Final stall count to be determined