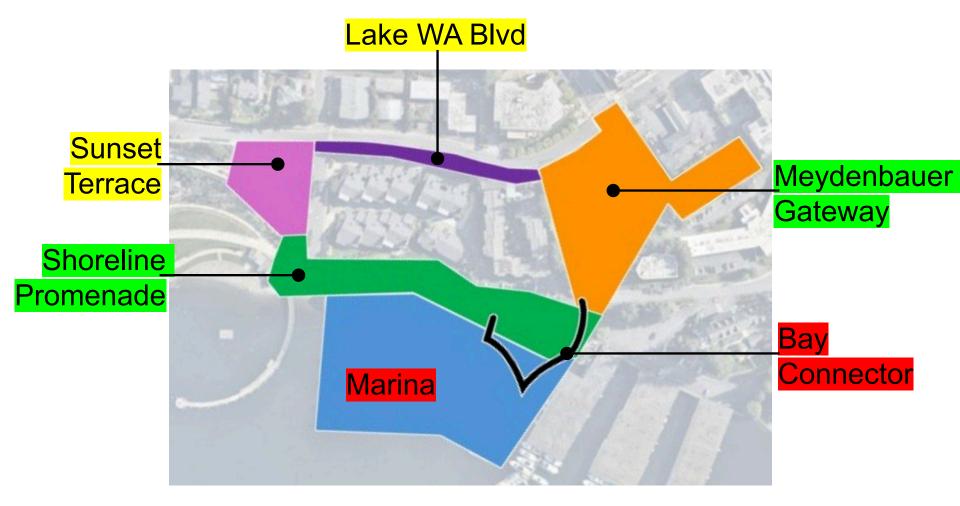

### **Expansion Area**

### **Expansion Areas**

### **Bay Connector**

### Shoreline Promenade

### Sunset Terrace - 99th Ave SE

### Lake Washington Blvd NE