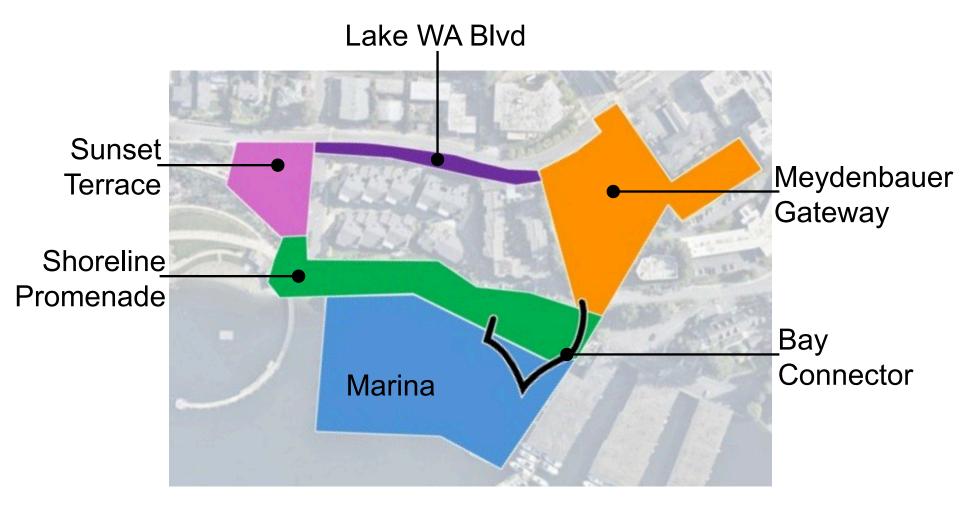

### **Expansion Area**

### **Expansion Areas**

### **Bay Connector**

### Bay Connector

### Shoreline Promenade

### Sunset Terrace - 99th Ave SE

### Sunset Terrace - 99<sup>th</sup> Ave SE

Lake Washington Blvd Seating Paths Shade structure 99th Ave SE **Stairs Play elements** 

2025

2010

### Lake Washington Blvd NE