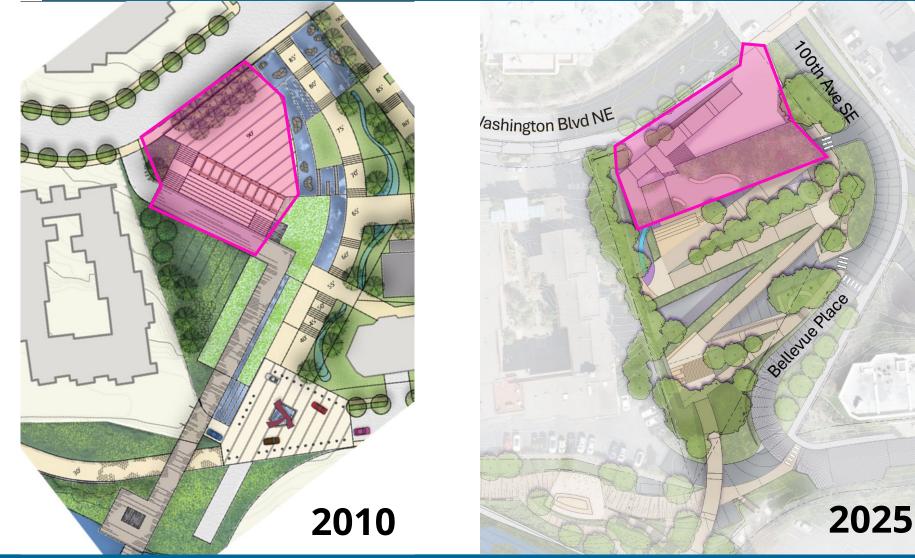

### Sunset Terrace - 99th Ave SE

### **Top Community Priorities**

- Defer Community Building
- Improved pedestrian access down hill

### Sunset Terrace - 99<sup>th</sup> Ave SE

Lake Washington Blvd Seating Paths Shade structure 99th Ave SE **Stairs Play elements** 

2025

2010