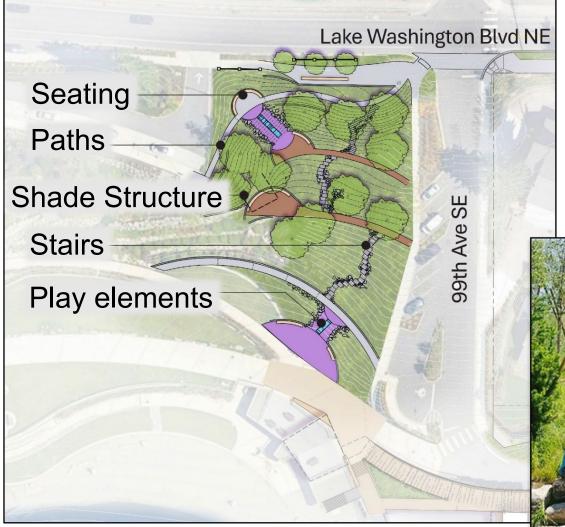

### Sunset Terrace - 99th Ave SE

### **Top Community Priorities**

- Defer Community Building
- Improved pedestrian access down hill

### Sunset Terrace - 99<sup>th</sup> Ave SE

Lake Washington Blvd Seating Paths Shade structure 99th Ave SE **Stairs Play elements** 

2025

2010

### Lake Washington Blvd NE