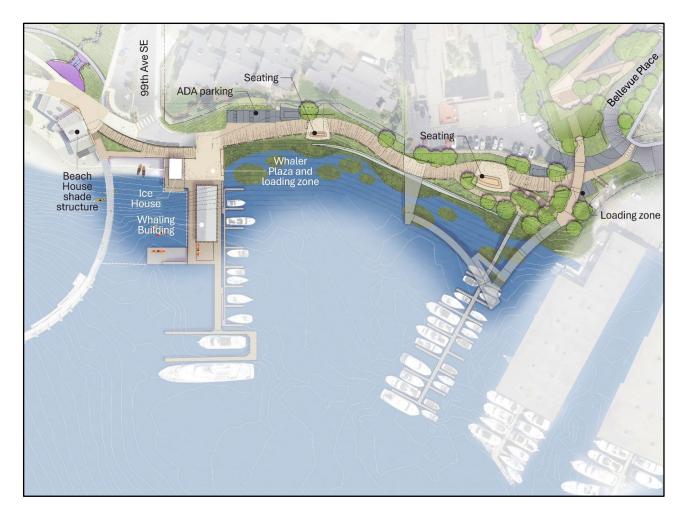

### Sunset Terrace - 99th Ave SE

### **Top Community Priorities**

- Defer Community Building
- Improved pedestrian access down hill

### Sunset Terrace - 99<sup>th</sup> Ave SE

Lake Washington Blvd Seating Paths Shade structure 99th Ave SE **Stairs Play elements** 

2025

2010