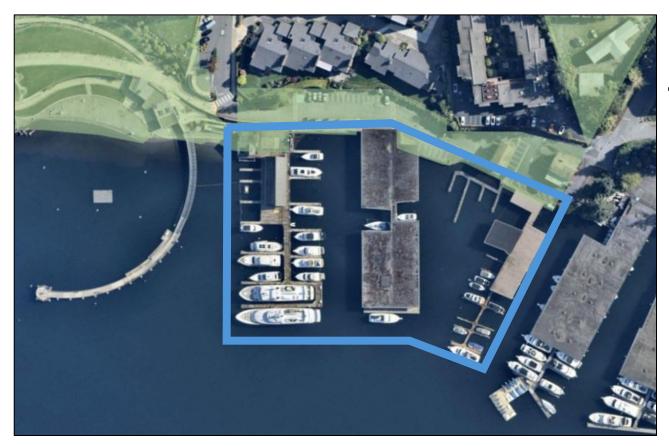

Community Events (Meetings, Pop-ups and tabling) Notifications included:

**18,353** Mailed invitations to meetings/events Frequent social media, videos, radio, and article posts

### Community Engagement 2023-25





Community Feedback Themes

- Mobility and Accessibility
- Community and Environmental Needs
- Marina Configuration and Water Access
- Parking Location and Supply

### **Expansion Areas**





#### **Top Community Priorities**

- Views to bay
- Shade trees and plantings
- Flexible multi-use plaza
- Weather protected gathering spaces

























### **Bay Connector**





### Bay Connector



### Bay Connector



### Shoreline Promenade





### Top Community Priorities

- Seating areas
- Naturally planted shoreline
- Picnic tables

### Shoreline Promenade











### Top Community Priorities

- Ability to walk along pier
- Viewing open water
- Viewing wildlife







### Sunset Terrace - 99th Ave SE



### **Top Community Priorities**

- Defer Community Building
- Improved pedestrian access down hill



### Sunset Terrace - 99<sup>th</sup> Ave SE





Lake Washington Blvd Seating Paths Shade structure 99th Ave SE **Stairs Play elements** 

2025

2010

### Lake Washington Blvd NE





## **Community Satisfaction**



### **Current Parking Locations**



### Phase 2 Parking Locations

|          | Total<br>Stalls |
|----------|-----------------|
| Existing | 118             |
| Proposed | 134             |

- Improve wayfinding
- Adds parking for new park amenities
- Final stall count to be determined



### Sequencing and Phasing



## Sequencin