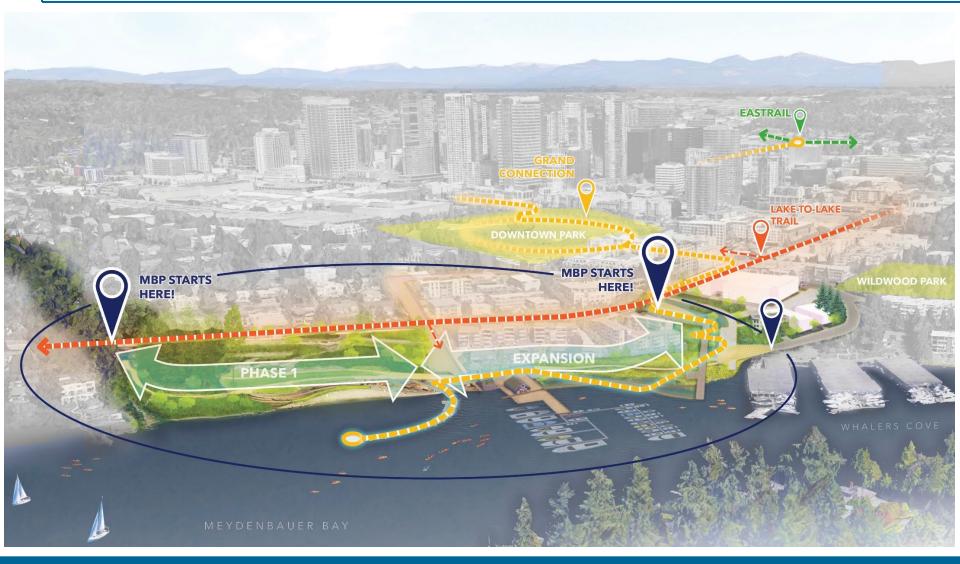

**City of Bellevue** 

### MEYDENBAUER BAY PARK PHASE 2

Michael Shiosaki, Director Camron Parker, Assistant Director Pam Fehrman, Planning and Development Manager

Parks & Community Services

**City Council** 

May 13, 2025

# Direction

Council feedback is sought on Meydenbauer Bay Park conceptual design and project sequencing with a request to consider direction to proceed to the architectural and engineering contract stage for Phase 2.



**Community Engagement** 

Design

**Community Feedback** 

Sequencing and Phasing

**Next Steps** 

## Background

Meydenbauer Bay Park and Land Use Plan

Adopted 2010





Meydenbauer Bay Park

Phase 1 Development







### **Expansion Area**



## Community Engagement 2023-25







- 13,610 Website visits across multiple languages
  - 1,649 Survey responses

**20+** Community Events (Meetings, Pop-ups and tabling) Notifications included:

**18,353** Mailed invitations to meetings/events Frequent social media, videos, radio, and article posts

### Community Engagement 2023-25





Community Feedback Themes

- Mobility and Accessibility
- Community and Environmental Needs
- Marina Configuration and Water Access
- Parking Location and Supply

### **Expansion Areas**





#### **Top Community Priorities**

- Views to bay
- Shade trees and plantings
- Flexible multi-use plaza
- Weather protected gathering spaces

























### **Bay Connector**





### Bay Connector



### Bay Connector



#