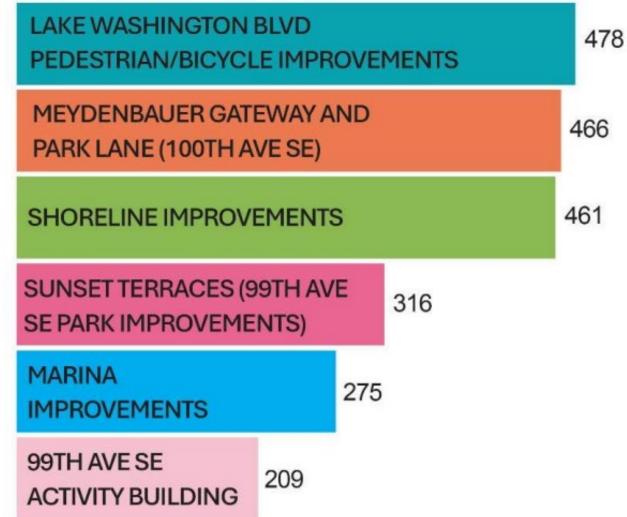

#### **Top Community Priorities**

- Views to bay
- Shade trees and plantings
- Flexible multi-use plaza
- Weather protected gathering spaces

### Top Community Priorities

- Seating areas
- Naturally planted shoreline
- Picnic tables

### Top Community Priorities

- Ability to walk along pier
- Viewing open water
- Viewing wildlife

### **Top Community Priorities**

- Defer Community Building
- Improved pedestrian access down hill