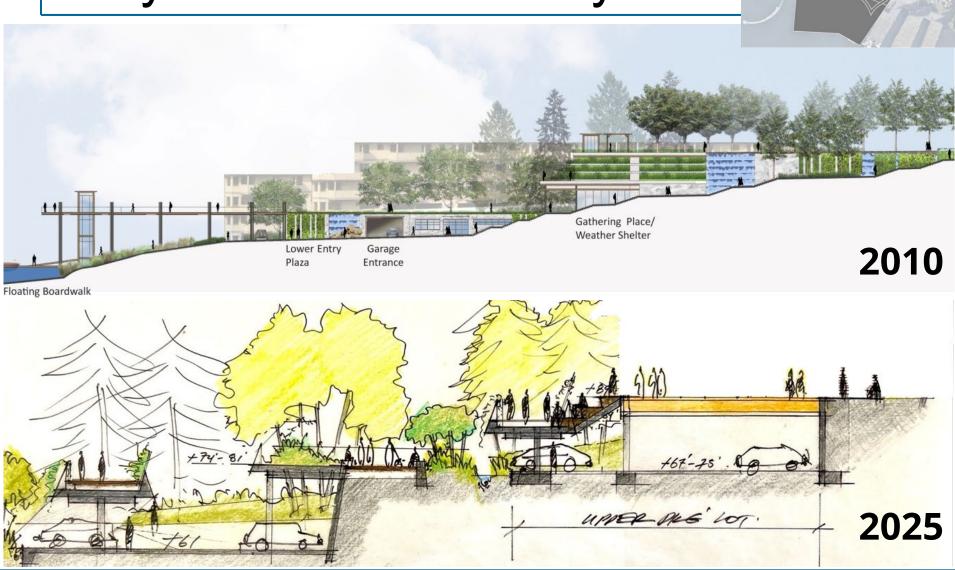

### Sunset Terrace - 99th Ave SE

### **Top Community Priorities**

- Defer Community Building
- Improved pedestrian access down hill

### Sunset Terrace - 99<sup>th</sup> Ave SE

Lake Washington Blvd Seating Paths Shade structure 99th Ave SE **Stairs Play elements** 

2025

2010