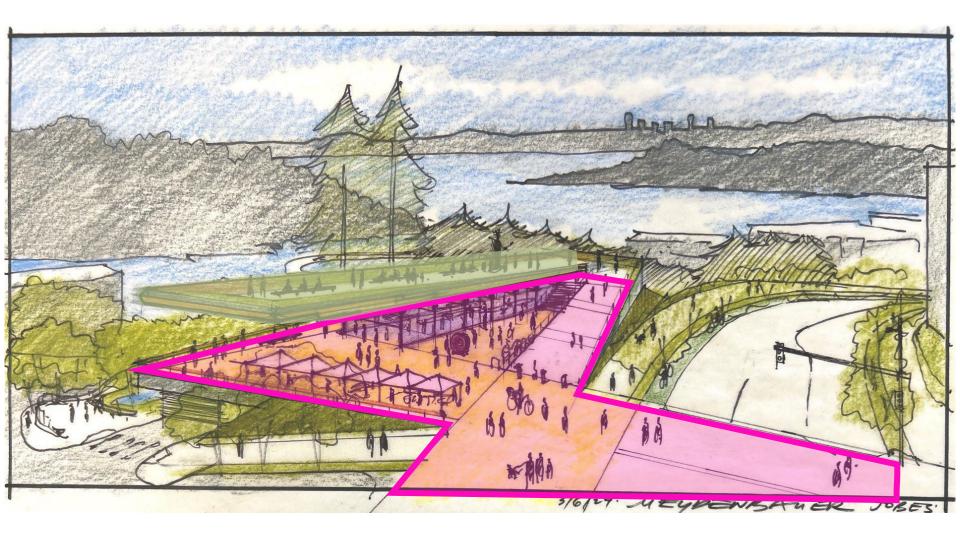

g**

| CIP P-AD-104 Meydenbauer Phase 2        | \$<br>35,000,000 |
|-----------------------------------------|------------------|
| Other: Transportation, Grants etc.      | \$<br>TBD        |
| Value Engineering and Scope Adjustments | \$<br>TBD        |
|                                         |                  |

#### **Current Project Cost Estimates**

| Intersection at Main St and 100th Ave SE | \$        | 2,000,000  |
|------------------------------------------|-----------|------------|
| Meydenbauer Gateway Plaza                | \$        | 36,000,000 |
| Shoreline Promenade                      | <u>\$</u> | 7,000,000  |
|                                          | \$        | 45,000,000 |

### Sequencing and Phasing



### Phase 2 Development

- Plaza
- Pathways
- Parking





### Project Timeline

#### MEYDENBAUER BAY PARK PHASE 2 DESIGN



# Direction

Council feedback is sought on Meydenbauer Bay Park conceptual design and project sequencing with a request to consider direction to proceed to the architectural and engineering contract stage for Phase 2.