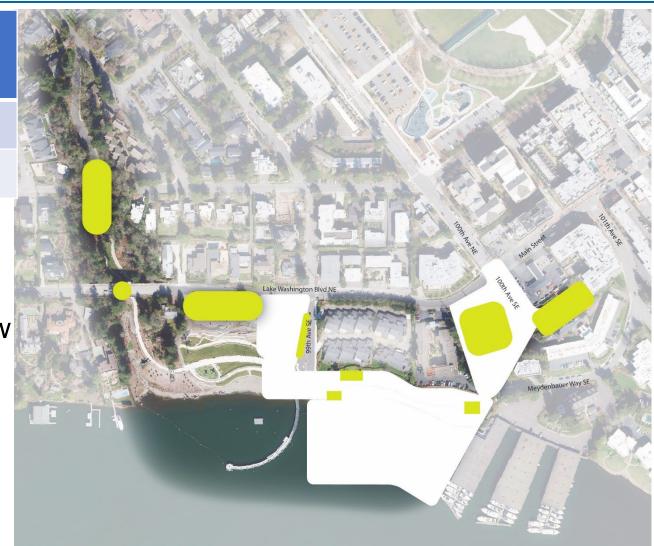

### Phase 2 Parking Locations

|          | Total<br>Stalls |
|----------|-----------------|
| Existing | 118             |
| Proposed | 134             |

- Improve wayfinding
- Adds parking for new park amenities
- Final stall count to be determined