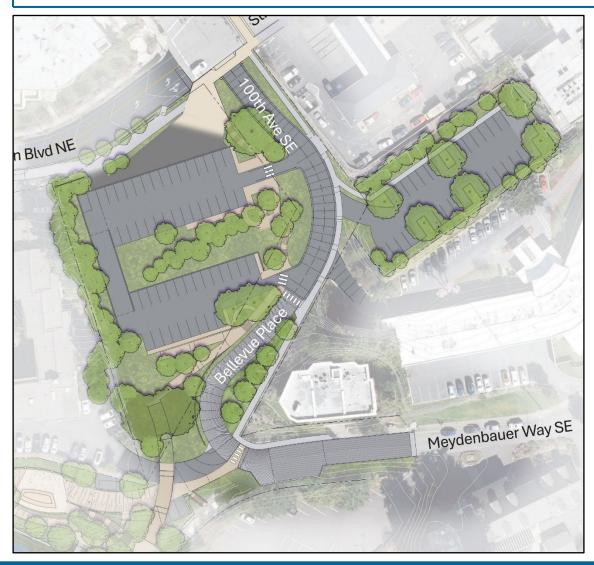

### **Current Parking Locations**

### Phase 2 Parking Locations

|          | Total<br>Stalls |
|----------|-----------------|
| Existing | 118             |
| Proposed | 134             |

- Improve wayfinding
- Adds parking for new park amenities
- Final stall count to be determined