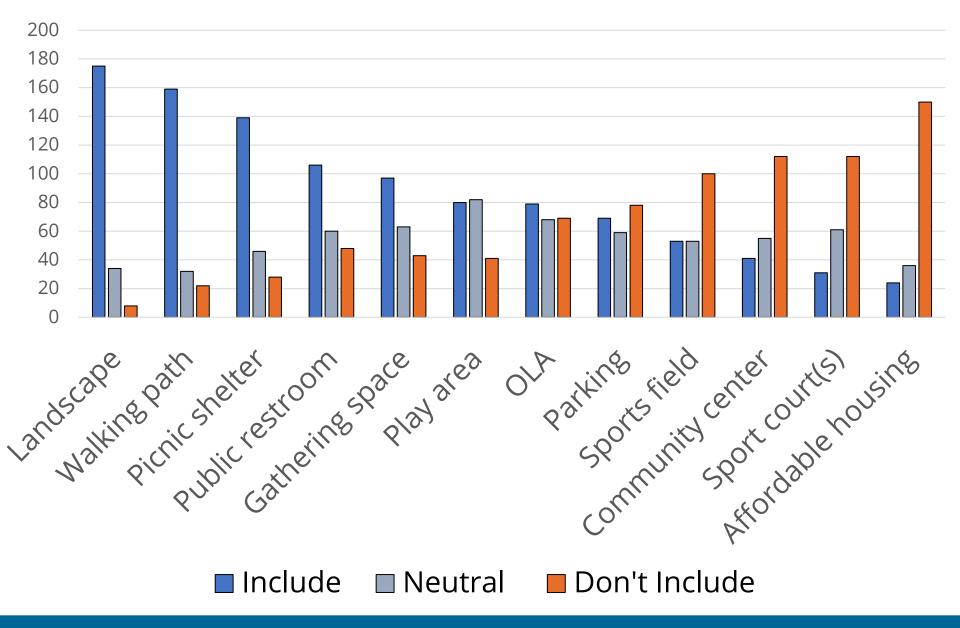

es

Parks & Community Services Board | October 16, 2024

#### **AGENDA**

Ashwood Park Background

Community Engagement

Conceptual Plan Alternatives

Conceptual Plan Feedback

**Next Steps** 

**Questions and Comments** 

# Background

## **Ashwood Park**



2023 Aerial

# 1990 Conceptual Site Plan



1990 Adopted Site Plan

# **Community Engagement**

#### **Public Outreach**

### Goal and objectives

- Provide a range of opportunities for community input
- Generate broad reaching, cross cultural input
- Engage community stakeholders
- Keep public, Parks Board, and City Council informed
- Website: Bellevuewa.gov/ashwood-master-plan

# **Community Meetings**



- Park Board Meeting March 12, 2024
- Community Meeting April 3, 2024
- Community Meeting September 4, 2024

#### Park Elements



### Should the updated master plan include a building?



# **Conceptual Plan Alternatives**

# **Concept Alternatives**

- 1990 Master Plan
- Five Additional Plan Alternatives
  - Variability in balancing similar elements
  - Varying themes and characteristics



















Play Area and Playful Site Furnishings





**Pavilion** 



Open Lawn with Wide Perimeter Promenade and Plazas







Street Front Plaza

**Grand Pavilion - Concepts A & B**Ashwood Park Master Plan Update









Play Area and Playful Site Furnishings





Pavilion

avilon



Open Lawn with Wide Perimeter Promenade and Plazas







Street Front Plaza

**Grand Pavilion - Concepts A & B**Ashwood Park Master Plan Update



















Off-Leash Area

Raingarden Planting







**Restroom and Shelter** 

Play