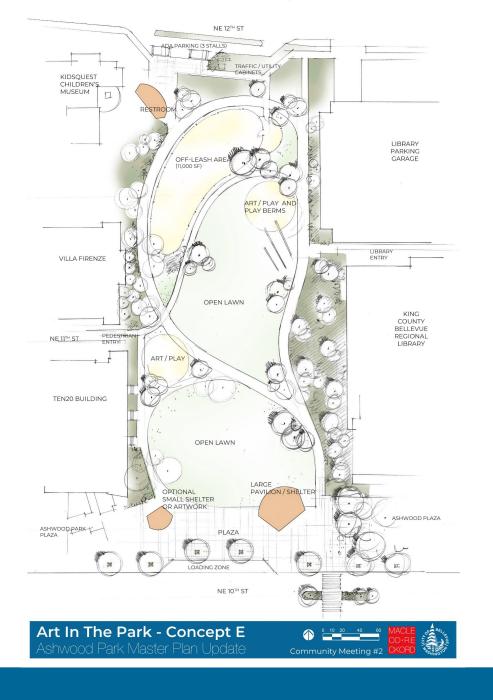

Art / Play

Off-Leash Area

Gateway

Restroom

Pavilion / Shelter

Street Front Plaza and Open Lawn

Art In The Park - Concept E