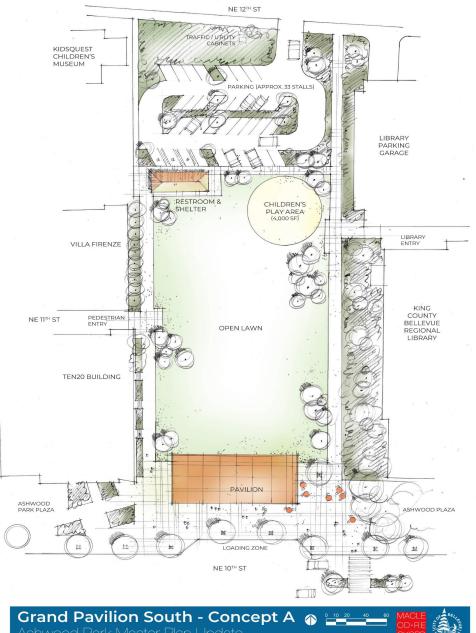

**Pavilion** 

Open Lawn with Wide Perimeter Promenade and Plazas

Street Front Plaza

**Grand Pavilion - Concepts A & B**Ashwood Park Master Plan Update

Play Area and Playful Site Furnishings

Pavilion

avilon

Open Lawn with Wide Perimeter Promenade and Plazas

Which plan is closest to representing the type of park amenities you would like to see?

Grand Pavilion South - Concept A
Ashwood Park Master Plan Update