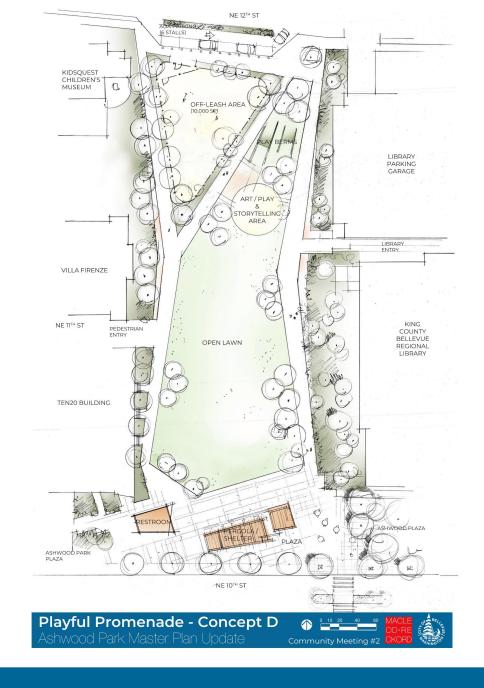

Active Theatre - Concept C

Art / Play

Perimeter Promenade and Plazas

Restroom

Pergola / Shelter

Seat / Swings

Plaza and Seating

**Playful Promenade - Concept D** Ashwood Park Master Plan Update