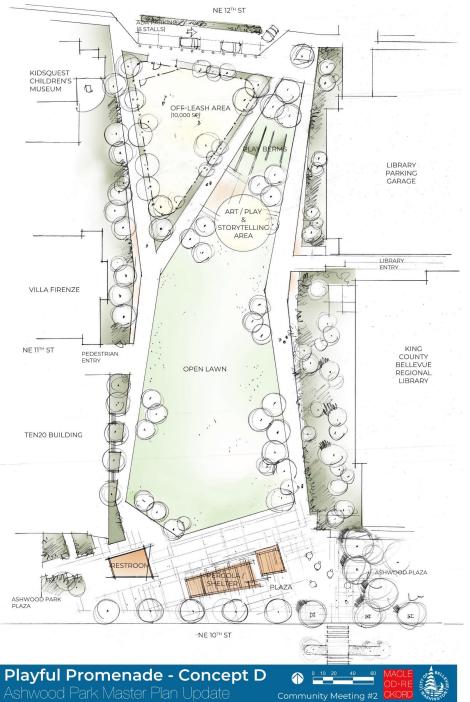

Active Theatre - Concept C

Art / Play

Perimeter Promenade and Plazas

Restroom

Pergola / Shelter

Seat / Swings

Plaza and Seating

**Playful Promenade - Concept D** Ashwood Park Master Plan Update