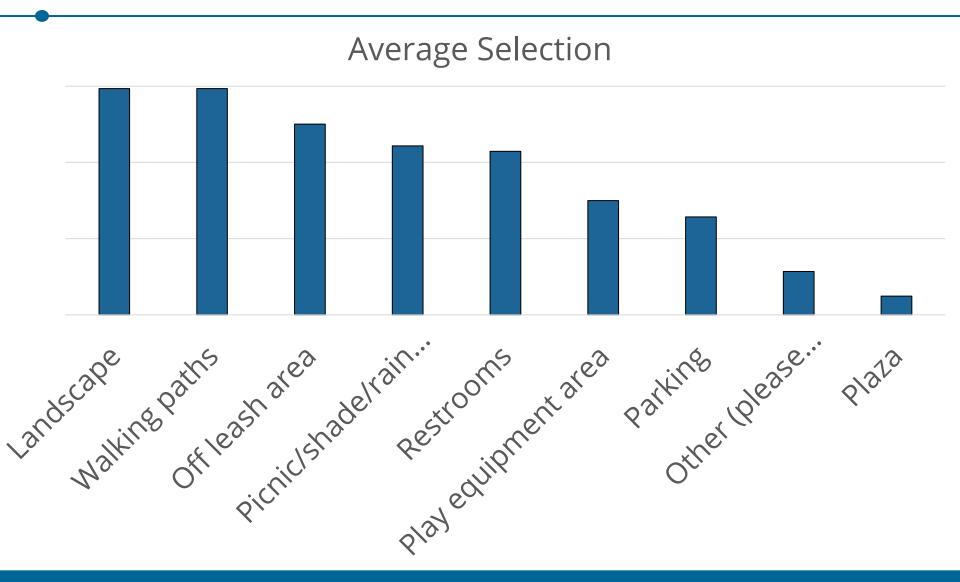

#### **Preferred Park Amenities**

## Parks and Open Space System Plan needs

- Shelters/Pavilions/Pergolas
- Off-leash Areas