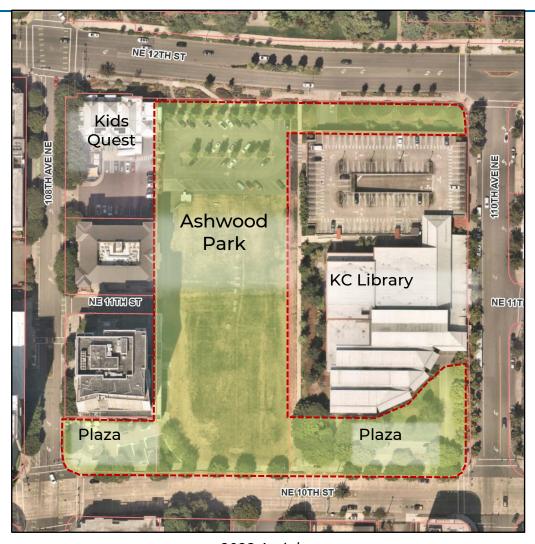

# Ashwood Park Master Plan Update

Pam Fehrman Zachariah Collom Parks and Community Services

Parks & Community Services Board | October 16, 2024

#### **AGENDA**

Ashwood Park Background

Community Engagement

Conceptual Plan Alternatives

Conceptual Plan Feedback

**Next Steps** 

**Questions and Comments** 

# Background

## **Ashwood Park**



2023 Aerial

# 1990 Conceptual Site Plan



1990 Adopted Site Plan

# **Community Engagement**

#### **Public Outreach**

### Goal and objectives

- Provide a range of opportunities for community input
- Generate broad reaching, cross cultural input
- Engage community stakeholders
- Keep public, Parks Board, and City Council informed
- Website: Bellevuewa.gov/ashwood-master-plan

# **Community Meetings**



- Park Board Meeting March 12, 2024
- Community Meeting April 3, 2024
- Community Meeting September 4, 2024

#### Park Elements



### Should the updated master plan include a building?



# **Conceptual Plan Alternatives**

# **Concept Alternatives**

- 1990 Master Plan
- Five Additional Plan Alternatives
  - Variability in balancing similar elements
  - Varying themes and characteri