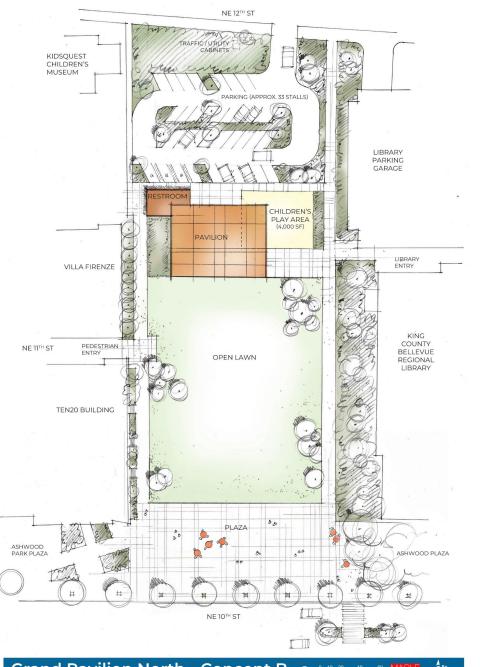

**Pavilion** 

Open Lawn with Wide Perimeter Promenade and Plazas

Street Front Plaza

**Grand Pavilion - Concepts A & B**Ashwood Park Master Plan Update

Play Area and Playful Site Furnishings

Pavilion

avilon

Open Lawn with Wide Perimeter Promenade and Plazas

Street Front Plaza

**Grand Pavilion - Concepts A & B**Ashwood Park Master Plan Update

Off-Leash Area

Raingarden Planting

**Restroom and Shelter** 

Play Area

Open Lawn and Amphitheater

Street Front Plaza