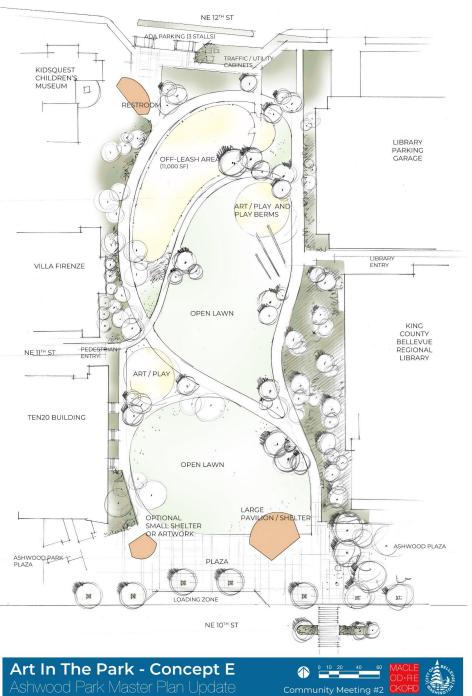

Art / Play

Off-Leash Area

Gateway

Restroom

Pavilion / Shelter

Street Front Plaza and Open Lawn

Art In The Park - Concept E