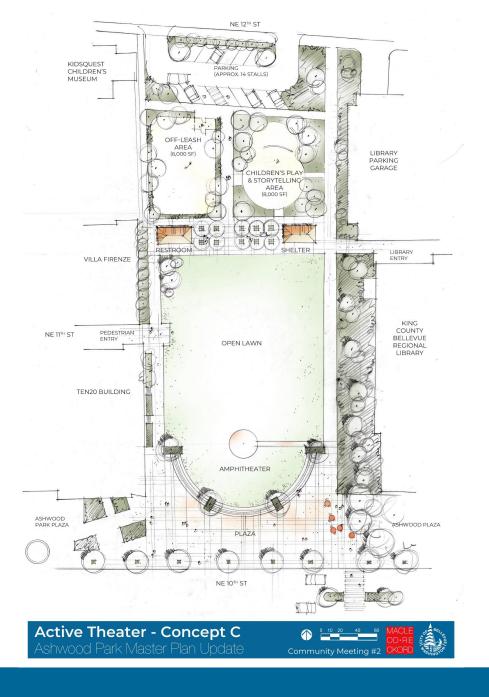

Street Front Plaza

**Grand Pavilion - Concepts A & B**Ashwood Park Master Plan Update

Off-Leash Area

Raingarden Planting

**Restroom and Shelter** 

Play Area

Open Lawn and Amphitheater

Street Front Plaza

Active Theatre - Concept C

Art / Play

Perimeter Promenade and Plazas

Restroom

Pergola / Shelter

Seat / Swings

Plaza and Seating

**Playful Promenade - Concept D** Ashwood Park Master Plan Update