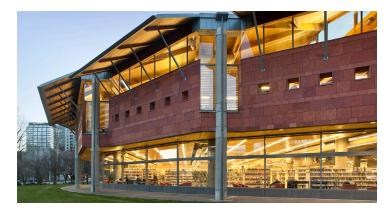

NEWPORT WAY LIBRARY 102,465 library visits 10,383 active cardholders 1,010 new patron accounts 309,726 physical material checkouts 230,987 digital checkouts and renewals 540,713 total checkouts and renewals