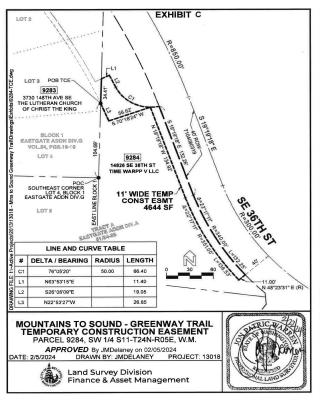

Attaoni

Required Property Rights; - Mountains to Sound Greenway Trail (142nd Place SE to the nonmotorized Overcrossing of I-90 at 150th Avenue SE)

| СОВ    |                                                            |             |                                                                            | Square         |
|--------|------------------------------------------------------------|-------------|----------------------------------------------------------------------------|----------------|
| Parcel | Property Address                                           | KC Tax ID # | Property Type Required                                                     | Footage        |
| 9410   | 14826 SE 38th St<br>Bellevue, WA 98006<br>Time Warpp V LLC | 2200500515  | Temporary Construction Easement and Monitoring Period Wall Anchor Easement | 4,644<br>5,087 |