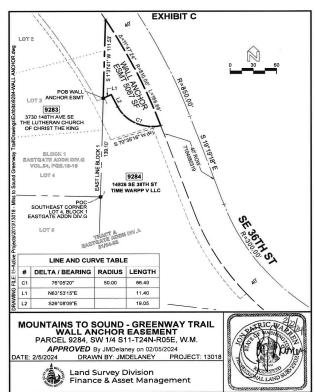

Attaoni

Required Property Rights; - Mountains to Sound Greenway Trail (142nd Place SE to the nonmotorized Overcrossing of I-90 at 150th Avenue SE)

| СОВ    |                                                            |             |                                                                            | Square         |
|--------|------------------------------------------------------------|-------------|----------------------------------------------------------------------------|----------------|
| Parcel | Property Address                                           | KC Tax ID # | Property Type Required                                                     | Footage        |
| 9410   | 14826 SE 38th St<br>Bellevue, WA 98006<br>Time Warpp V LLC | 2200500515  | Temporary Construction Easement and Monitoring Period Wall Anchor Easement | 4,644<br>5,087 |