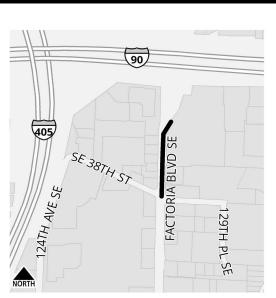

|                         |                                            |                |                |                  |                               |                   | A                   | Attachment B       |
|-------------------------|--------------------------------------------|----------------|----------------|------------------|-------------------------------|-------------------|---------------------|--------------------|
|                         |                                            |                | FY2023-202     | 29 Capital Inves | tment Program                 |                   |                     |                    |
|                         |                                            | D-114          | : Factoria/R   | lichards Cre     | ek Flood Red                  | luction           |                     |                    |
| Category:               | High Quality Built & Natural Environment   |                |                | Status:          | Ongoing                       |                   |                     |                    |
| Department:             | Utilities                                  |                |                | Location:        | Eastgate & Fact               | oria              |                     |                    |
| Programmed Expenditures |                                            |                |                |                  |                               |                   |                     |                    |
| Programmed              | Appropriated                               | <u>FY 2023</u> | <u>FY 2024</u> | <u>FY 2025</u>   | <u>FY 2026</u>                | <u>FY 2027</u>    | <u>FY 2028</u>      | <u>FY 2029</u>     |
| <b>Expenditures</b>     | <u>To Date</u>                             | <b>Budget</b>  | <b>Budget</b>  | <b>Budget</b>    | <u>Budget</u>                 | <b>Budget</b>     | <b>Budget</b>       | <b>Budget</b>      |
| 16,616,000              | 9,320,000                                  | 720,000        | 4,290,000      | 1,398,000        | 500,000                       | 388,000           | -                   | -                  |
|                         |                                            |                | D              | escription and S | Scope                         |                   |                     |                    |
|                         | reduction project is<br>h an agreement fro |                |                |                  | actoria Blvd betwee<br>cess). | en I-90 and SE 38 | 8th St. Much of the | e funding for this |