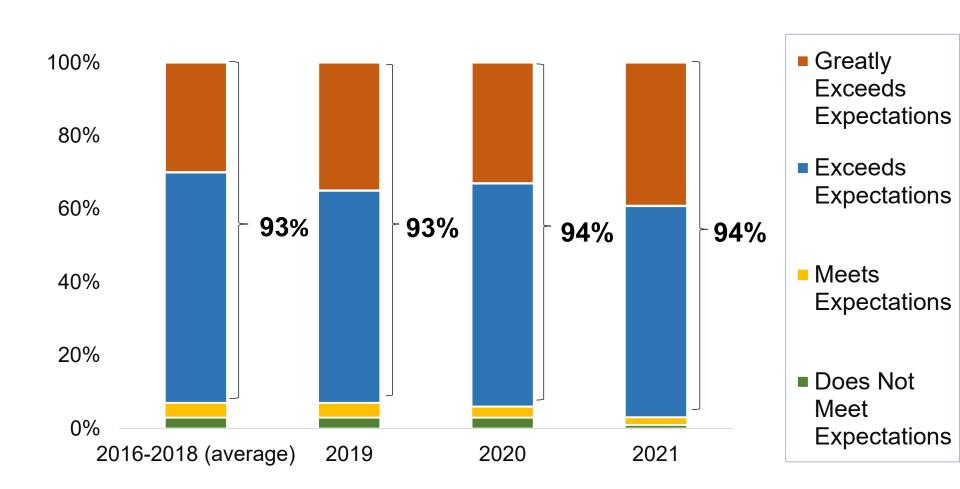

#### Bellevue as a Place to Live

Overall, how would you describe the city of Bellevue as a place to live?