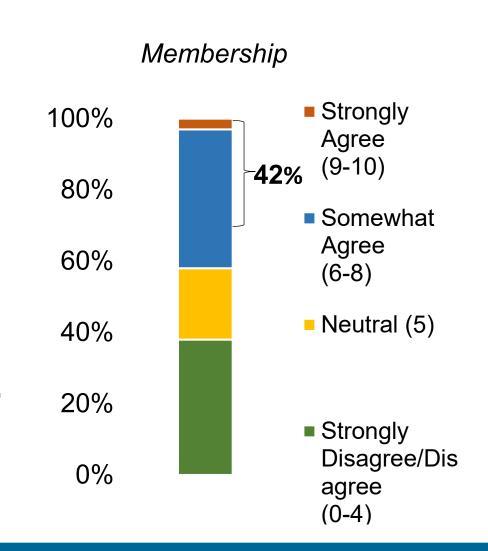

## Membership

- I feel at home in my community
- I can recognize most of the people who live in my community
- Many of the people living in my community know of me
- Factors: Age, Dwelling, Presence of Children, Time in Community