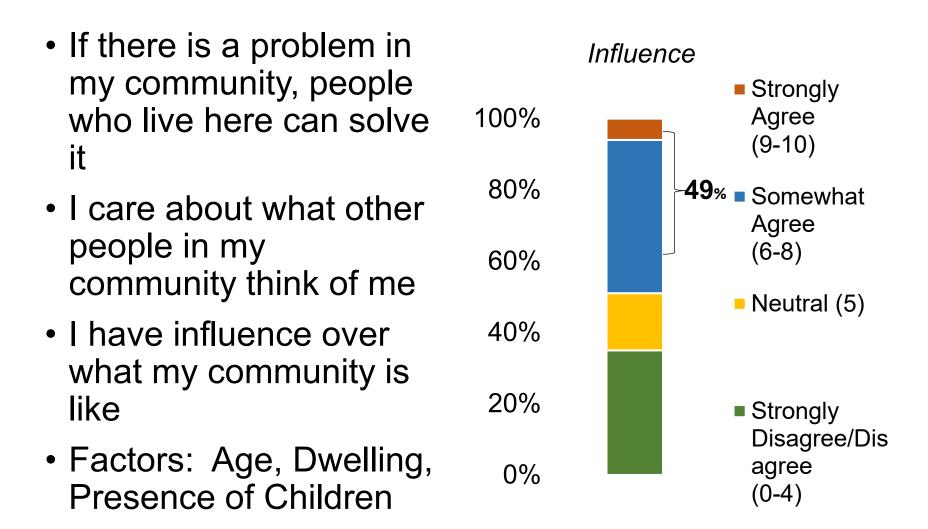

oving Infrastructure (n=41)                   | City Government / Crime (n=10)   |

#### Bellevue as a Place to Live

Overall, how would you describe the city of Bellevue as a place to live?



## Neighborhoods as Places to Live

Overall, how would you describe your neighborhood as a place to live?



## **New Questions: Sense of Belonging**

- First time done in Bellevue: Baseline data
- Exciting to delve into new areas
- Four categories:
  - Emotional Connection
  - Influence
  - Membership
  - Needs Fulfillment
- Age is the most influential factor across all categories.

#### **Emotional Connection**

- People in my community get along with each other
- It is very important to me to live in my community
- I expect to live in my community for a long time
- Factor: Age



#### Influence



## Membership

- I feel at home in my community
- I can recognize most of the people who live in my community
- Many of the people living in my community know of me
- Factors: Age, Dwelling, Presence of Children, Time in Community



#### **Needs Fulfillment**

- I think my community is a good place for me to live
- People living in my community and I want the same things for this area
- People living in my community and I share the same values
- Factor: Age



# **Direction Needed from Council**

**Information Only**