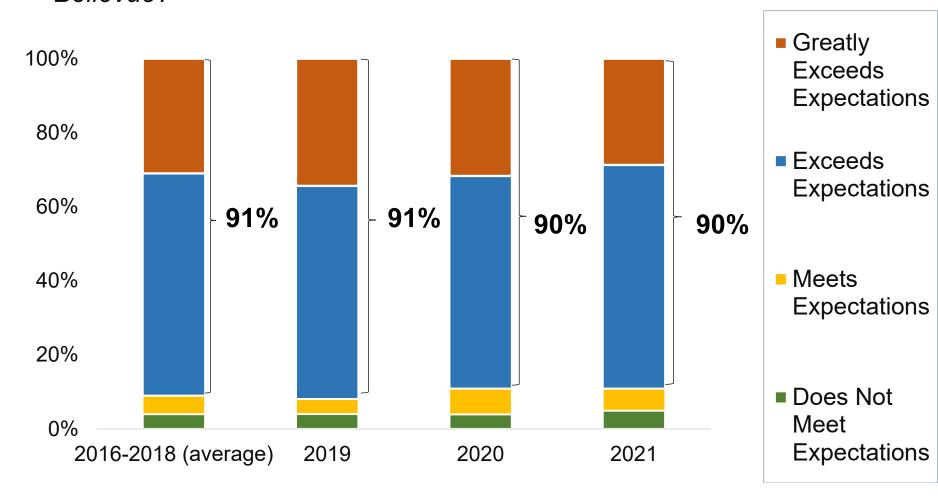

#### Value of Services for Tax Dollar Paid

Do you feel you are getting your money's worth for your city tax dollar?