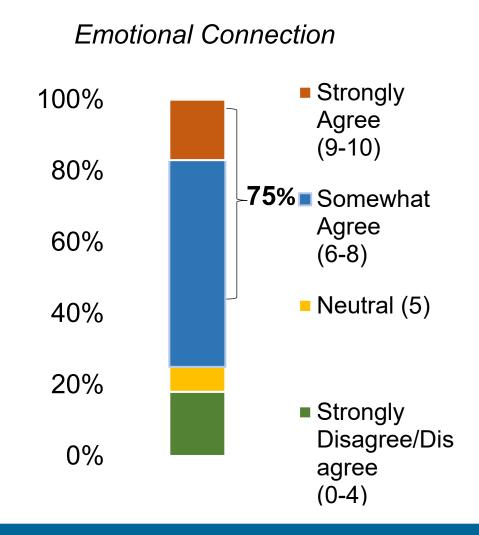

#### **Emotional Connection**

- People in my community get along with each other
- It is very important to me to live in my community
- I expect to live in my community for a long time
- Factor: Age