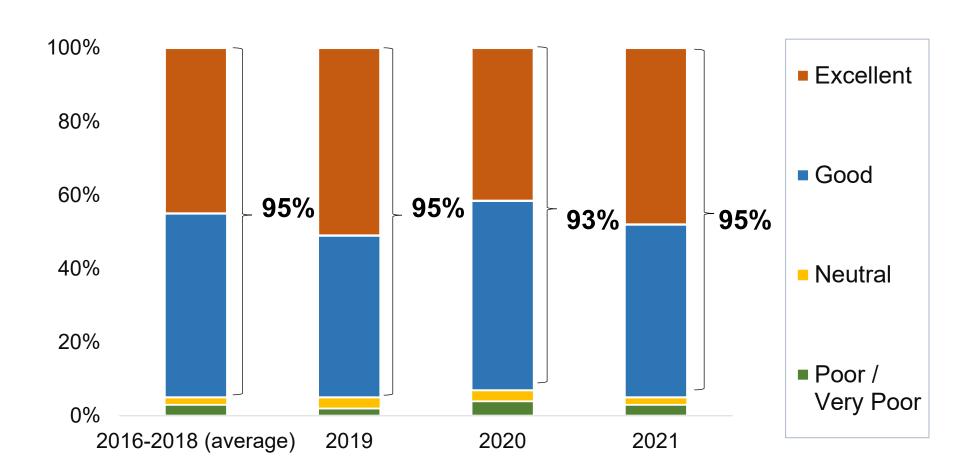

## Neighborhoods as Places to Live

Overall, how would you describe your neighborhood as a place to live?