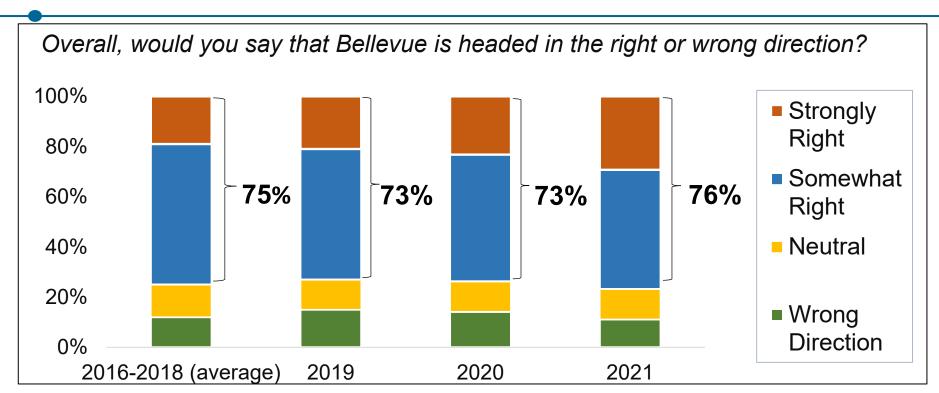

## **Direction the City is Headed**

|                | Why Right Direction                               | Why Wrong Direction              |
|----------------|---------------------------------------------------|----------------------------------|
| #1 Most Common | City Leadership & Priorities / Growth (n=50)      | Growth / Construction (n=21)     |
| #2 Most Common | Strong Economy & Business Climate / Safety (n=45) | Cost of Living / Expenses (n=12) |
| #3 Most Common | Improving Infrastructure (n=41)                   | City Government / Crime (n=10)   |