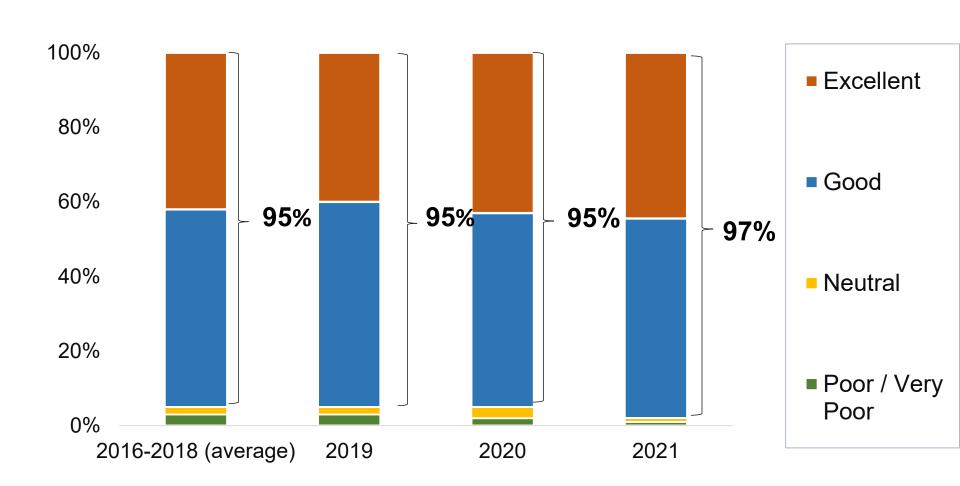

#### Bellevue as a Place to Live

Overall, how would you describe the city of Bellevue as a place to live?