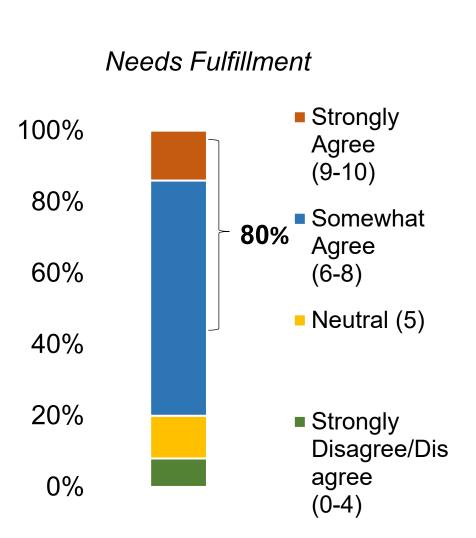

#### **Needs Fulfillment**

- I think my community is a good place for me to live
- People living in my community and I want the same things for this area
- People living in my community and I share the same values
- Factor: Age