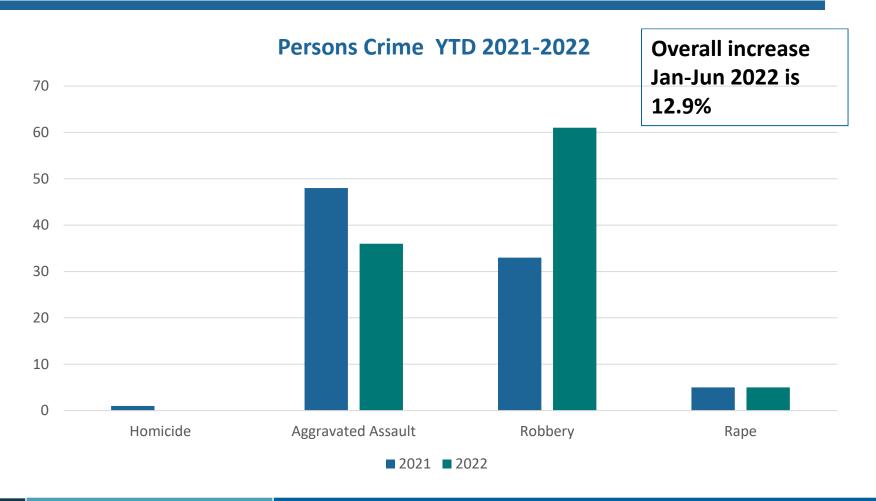

# Bellevue Police Department

#### **Anti-Crime Response**

Wendell Shirley, Chief of Police Meeghan Black, PIO

July 18, 2022





# **Information Only**

Information: Staff will share crime data and the department's ongoing efforts in responding to crime in the City.

# **Property Crime**



# **Crimes Against Persons**



# **Overall Crime Rate**





#### Increase of 10.5 %







**Prevention** 

Intervention

**Enforcement** 

P.I.E

## **Anti-Crime Initiative**







- High Visibility Patrols
- Targeted emphasis
- Patrol, Motors, Bikes, Detectives, DTU
- Reduce Crime & the fear of crime

# **Anti-Crime Initiative**





- Catalytic Converter Task Force
- Organized Retail Theft Task Force

### **North Sector Results**

- Shoplifting/Theft
- Car Theft
- Car Prowls
- Burglaries
- Robberies









60%

YTD June – July 2022

# **Community Response**



Micki L. • Eastgate • 2 days ago

•••

Adding my personal thanks to BPD! So happy to have a professional PD that knows how to enforce laws, respect the whole community and keep \*everyone\* safe.











Erica EC

Amazing, proactive initiatives lately