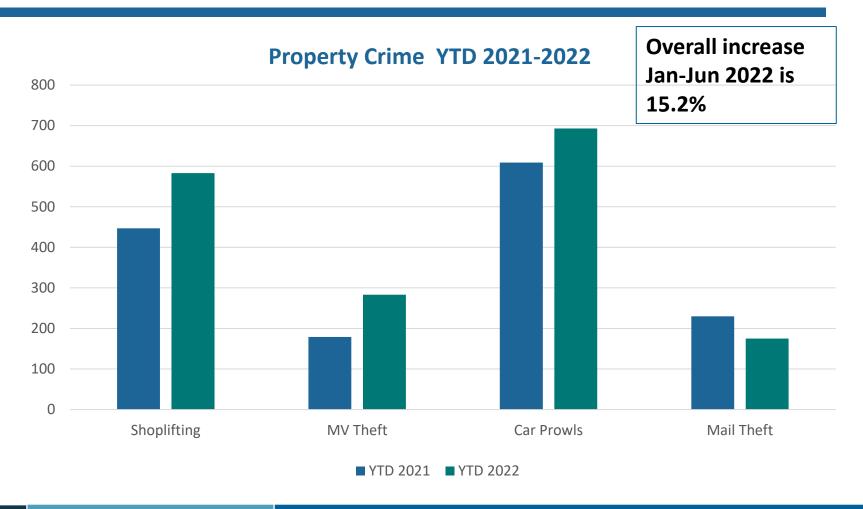

# Bellevue Police Department

#### **Anti-Crime Response**

Wendell Shirley, Chief of Police Meeghan Black, PIO

July 18, 2022





# **Information Only**

Information: Staff will share crime data and the department's ongoing efforts in responding to crime in the City.

# **Property Crime**



# **Crimes Against Persons**



# **Overall Crime Rate**





#### Increase of 10.5 %







**Prevention** 

Intervention

**Enforcement** 

P.I.E

## **Anti-Crime Initiative**







- High Visibility Patrols
- Targeted emphasis
- Patrol, Motors, Bikes, Detectives, DTU
- Reduce Crime & the fear of crime

# **Anti-Crime Initiative**





- Catalytic Converter Task Force
- Organized Retail Theft Task Force

### **North Sector Results**

- Shoplifting/Theft
- Car Theft
- Car Prowls
- Burglaries
- Robberies









60%

YTD June – July 2022

# **Community Response**



Micki L. • Eastgate • 2 days ago

•••

Adding my personal thanks to BPD! So happy to have a professional PD that knows how to enforce laws, respect the whole community and keep \*everyone\* safe.











Erica EC

Amazin