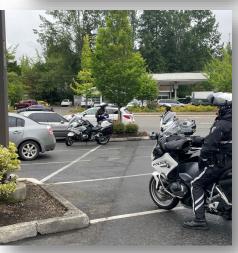

## **Anti-Crime Initiative**

- High Visibility Patrols
- Targeted emphasis
- Patrol, Motors, Bikes, Detectives, DTU
- Reduce Crime & the fear of crime