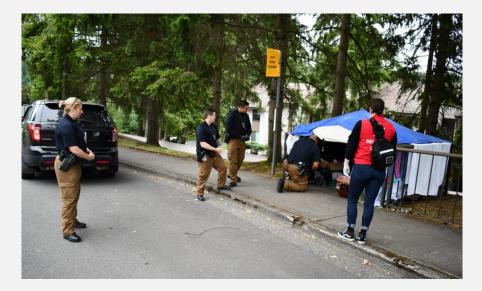

#### COMMUNITY CRISIS ASSISTANCE TEAM (CCAT)

CCAT provides a coordinated community response to assist individuals in crisis. CCAT combines law enforcement with local social services/medical organizations and the mental health system to offer individuals a higher level of service.

## **BELLEVUE COMMUNITY CRISIS RESPONSE PROGRAM**