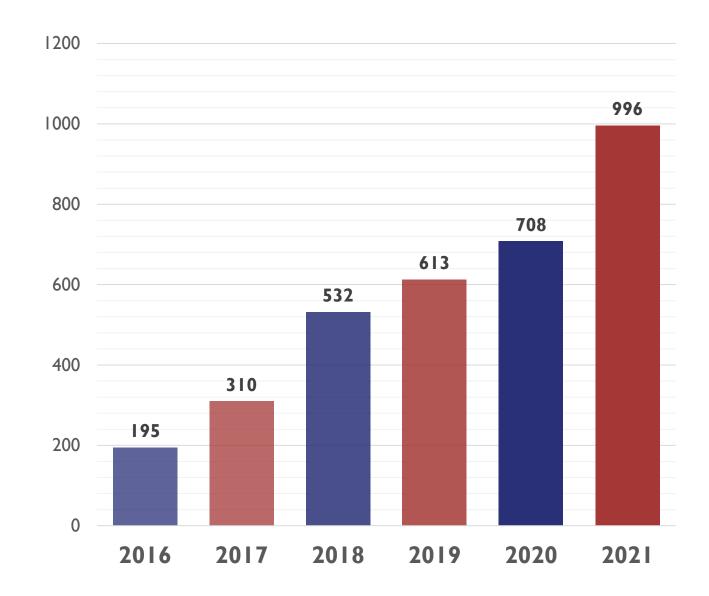

an meet on-scene or at the hospital
- Provide immediate crisis intervention
- Two of four CARESIOI professional staff are former student advocates



### STUDENT ADVOCATES

- Average 12-16 students from 8 universities
  - 7 to 12 months spent with Bellevue
  - Come with varying levels of expertise and background
  - All have a Bachelors or Masters Degrees





# Reason for Referral to CARES

(Individuals may be referred for more than one reason)



# Referral Demographics

| 221 | Elderly (80 and over)        |  |
|-----|------------------------------|--|
| 194 | Older Adults (60 to 79)      |  |
| 215 | Middle Age Adults (40 to 59) |  |
| 204 | Young Adults (20 to 39)      |  |
| 27  | Minors & Teens (1 to 19)     |  |



43% Male 57% Female

\*Based on 2021 Referral Data

### REFERRALS



#### COMMUNITY CRISIS ASSISTANCE TEAM (CCAT)







CCAT provides a coordinated community response to assist individuals in crisis. CCAT combines law enforcement with local social services/medical organizations and the mental health system to offer individuals a higher level of service.

• Make Interactions as Safe as Possible

## **BELLEVUE COMMUNITY CRISIS RESPONSE PROGRAM**



## QUESTIONS