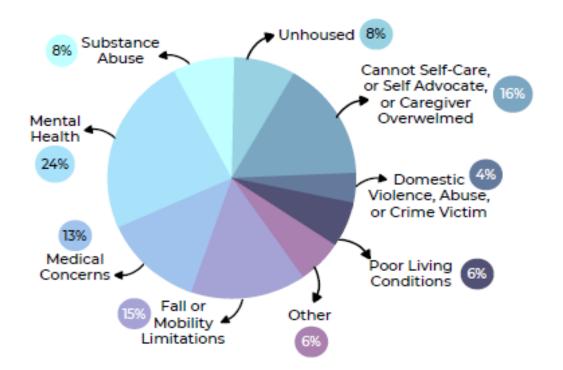

# Reason for Referral to CARES

(Individuals may be referred for more than one reason)