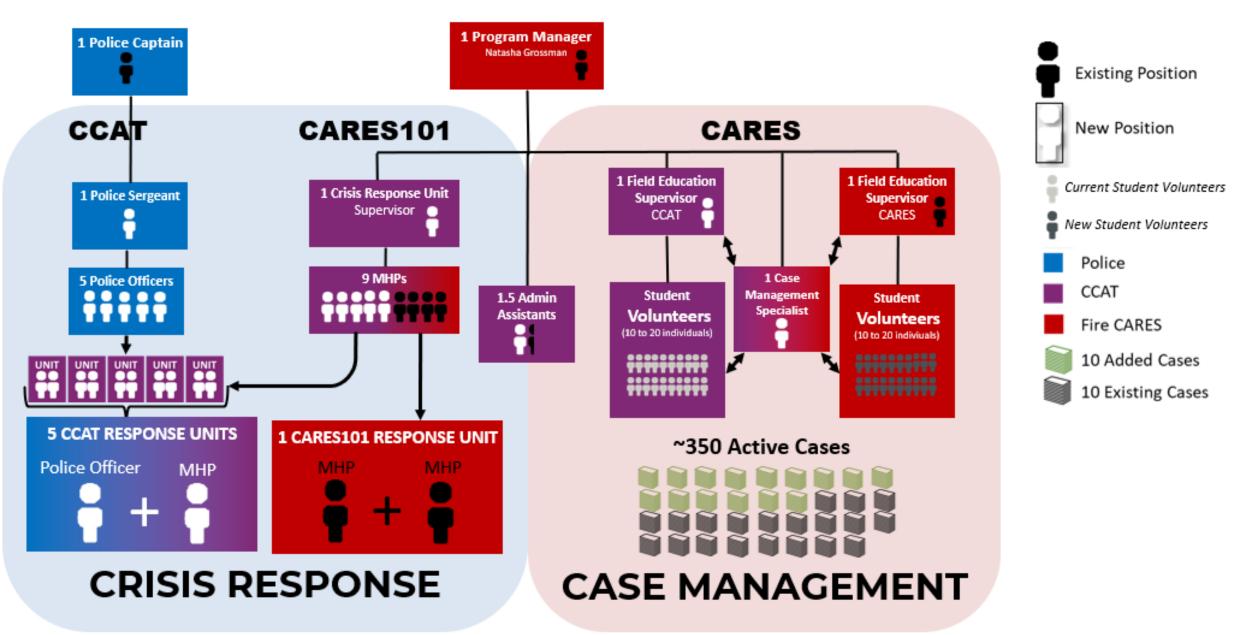

#### COMMUNITY CRISIS ASSISTANCE TEAM (CCAT)

CCAT provides a coordinated community response to assist individuals in crisis. CCAT combines law enforcement with local social services/medical organizations and the mental health system to offer individuals a higher level of service.