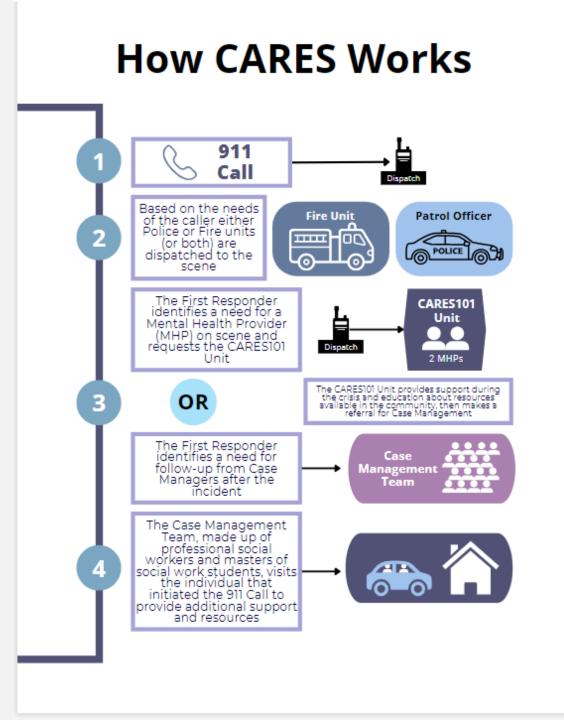

### EARLY PREVENTION & INTERVENTION

- Referral
  - CARES
  - CARESIOI
- Home Visit
- Service Coordination
- Support

### PROFESSIONAL SOCIAL WORKERS (CARESIOI UNIT)

- Currently staffed by four professionals
- 8:00-5:30
- Dispatched at time of 911 call, at request of first responders
- Can meet on-scene or at the hospital
- Provide immediate crisis intervention
- Two of four CARESIOI professional staff are former student advocates

### REFERRALS

#### COMMUNITY CRISIS ASSISTANCE TEAM (CCAT)

CCAT provides a coordinated community response to assist individuals in crisis. CCAT combines law enforcement with local social services/medical organizations and the mental health system to offer individuals a higher level of service.