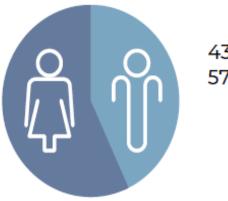

- Dispatched at time of 911 call, at request of first responders
- Can meet on-scene or at the hospital
- Provide immediate crisis intervention
- Two of four CARESIOI professional staff are former student advocates



### STUDENT ADVOCATES

- Average 12-16 students from 8 universities
  - 7 to 12 months spent with Bellevue
  - Come with varying levels of expertise and background
  - All have a Bachelors or Masters Degrees





# Reason for Referral to CARES

(Individuals may be referred for more than one reason)



# Referral Demographics

| 221 | Elderly (80 and over)        |  |
|-----|------------------------------|--|
| 194 | Older Adults (60 to 79)      |  |
| 215 | Middle Age Adults (40 to 59) |  |
| 204 | Young Adults (20 to 39)      |  |
| 27  | Minors & Teens (1 to 19)     |  |



43% Male 57% Female

\*Based on 2021 Referral Data

### REFERRALS



#### COMMUNITY CRISIS ASSISTANCE TEAM (CCAT)







CCAT provides a coordinated community response to assist individuals in crisis. CCAT combines law enforcement with local social services/medical organizations and the mental health system to offer individuals a higher level of service.

• Make Interactions as Safe as Possible

## **BELLEVUE COMMUNITY CRISIS RESPONSE PROGRAM**



## QUESTIONS