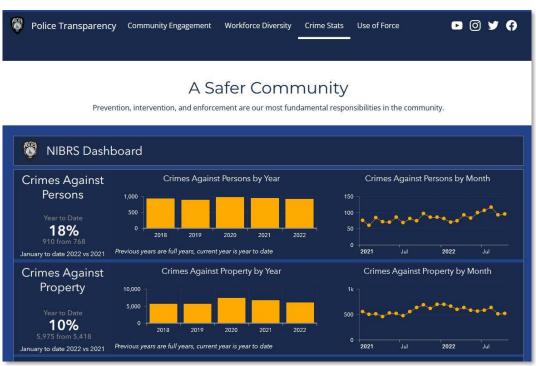

# Projects highlighted in the survey:

- Interactive data dashboards
- Multilingual Chatbot
- Public Records Center