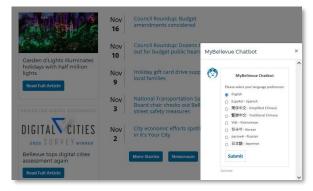

# Projects highlighted in the survey:

- Interactive data dashboards
- Multilingual Chatbot
- Public Records Center