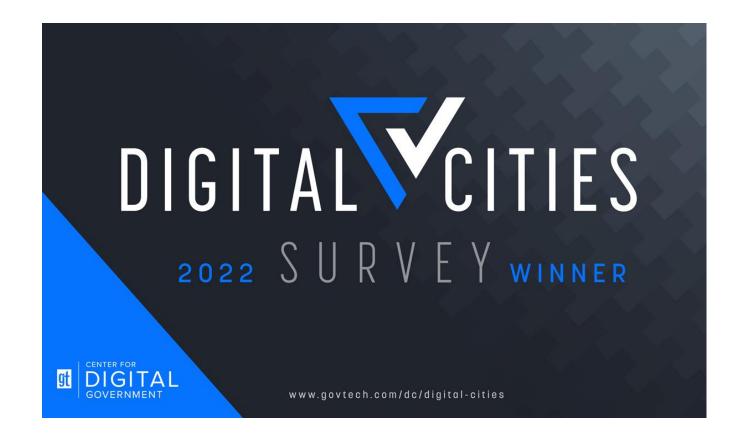

#### **First Place**

Population Category: 125,000-250,000

Fifth year in a row Bellevue has placed in the top three.

Third time to win first.

### **Center for Digital Government: Digital City Survey**

#### **Congratulations Bellevue!**