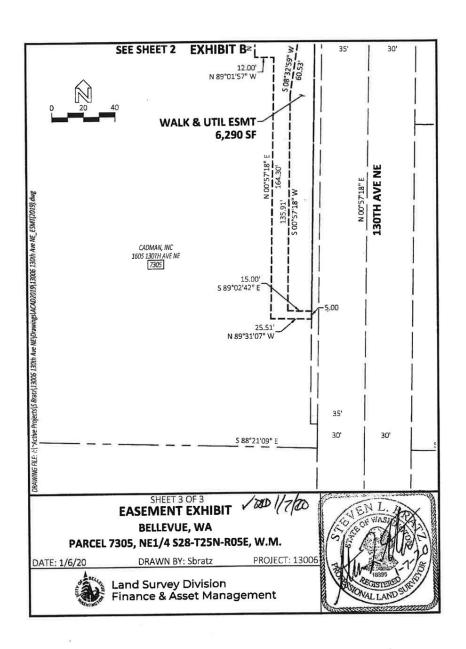

Exhibit A-1

| Required Property Rights; - CIP PW-R-170 (130th Ave NE, BelRed to Northup)  COB  Final |                                                |                  |                                 |         |  |
|----------------------------------------------------------------------------------------|------------------------------------------------|------------------|---------------------------------|---------|--|
| Parcel                                                                                 | Property Address                               | KC Tax ID#       | Property Type Required          | Sq. Ft. |  |
| 7297                                                                                   | 12903 Northup Way                              | 282505-9229      | Multi-Purpose Easement          | 1,520   |  |
|                                                                                        | (Am-Pm Market)                                 |                  | Temporary Construction Easement | 1,042   |  |
| 7302 &7303                                                                             | 1813 130th Ave NE                              | 282505-9221      | Multi-Purpose Easement          | 2,392   |  |
|                                                                                        | 1811 130th Ave NE<br>(TriStar)                 | 282505-9215      | Temporary Construction Easement | 2,329   |  |
| 7304                                                                                   | 12863 Northup Way                              | 282505-9012      | Multi-Purpose Easement          | 345     |  |
|                                                                                        | (You Store It)                                 |                  | Temporary Construction Easement | 675     |  |
| 7305                                                                                   | 1605 130th Ave NE                              | 282505-9041      | Multi-Purpose Easement          | 6,312   |  |
|                                                                                        | (Cadman)                                       |                  | Temporary Construction Easement | 5,747   |  |
| 7308, 7309                                                                             | 1429-1455 130th Ave NE                         | 282505-9054,9098 | Multi-Purpose Easement          | 2,582   |  |
| & 7310                                                                                 | (Evans)                                        | & 282505-9126    | Temporary Construction Easement | 5,931   |  |
| 7312                                                                                   | 1403 130th Ave NE                              | 282505-9300      | Multi-Purpose Easement          | -       |  |
|                                                                                        | (KIRP LLC)                                     |                  | Temporary Construction Easement | 739     |  |
|                                                                                        | 1405 130th Ave NE                              | 282505-9147      | Multi-Purpose Easement          | -       |  |
|                                                                                        | (Bellevue Heated Storage LLC)                  |                  | Temporary Construction Easement | 271     |  |
| 7314                                                                                   | 12950 NE BelRed Road                           | 282505-9066      | Multi-Purpose Easement          | -       |  |
|                                                                                        | (Discount Tire)                                |                  | Temporary Construction Easement | 4,142   |  |
| 7315                                                                                   | 13000 NE BelRed Road                           | 282505-9189      | Multi-Purpose Easement          | 526     |  |
|                                                                                        | (Big 1 LLC)                                    |                  | Temporary Construction Easement | 4,856   |  |
| 7316                                                                                   | 1406 130th Ave NE                              | 282505-9199      | Multi-Purpose Easement          | 4       |  |
|                                                                                        | (RA Little Holdings)                           | 282505-9107      | Temporary Construction Easement | 2,446   |  |
| 7318-7319                                                                              | 1422-1424 130th Ave NE                         | 282505-9303      | Multi-Purpose Easement          | 1,934   |  |
|                                                                                        | (KG)                                           | 282505-9027      | Temporary Construction Easement | 3,788   |  |
| 7321                                                                                   | 1720 130th Ave NE                              | 282505-9124      | Multi-Purpose Easement          | 2,530   |  |
|                                                                                        | (Blue Sky Church)                              |                  | Temporary Construction Easement | 2,305   |  |
| 7324 &7325 13013 NE 20                                                                 | 13013 NE 20th &                                | 282505-9217 &    | Multi-Purpose Easement          | 2,955   |  |
|                                                                                        | 1960 130th Ave NE<br>(Cammihr Investments LLC) | 282505-9233      | Temporary Construction Easement | 2,766   |  |
| 7322 & 7323                                                                            | 1820 130th Ave NE &                            | 282505-9202 &    | Multi-Purpose Easement          | 5,514   |  |
|                                                                                        | 1950 130th Ave NE<br>(MRM Evergreen LLC)       | 282505-9203      | Temporary Construction Easement | 8,494   |  |
| 7299 & 7300                                                                            | 1831 130th Ave NE                              | 282505-9185 &    | Multi-Purpose Easement          | 2,534   |  |
|                                                                                        | 1829 130th Ave NE<br>(Holland-Chambers)        | 282505-9266      | Temporary Construction Easement | 2,256   |  |
| 7301                                                                                   | 1817-1827 130th Ave NE                         | 282505-9186      | Multi-Purpose Easement          | 1,047   |  |
|                                                                                        | (S&S Properties)                               |                  | Temporary Construction Easement | 5,018   |  |