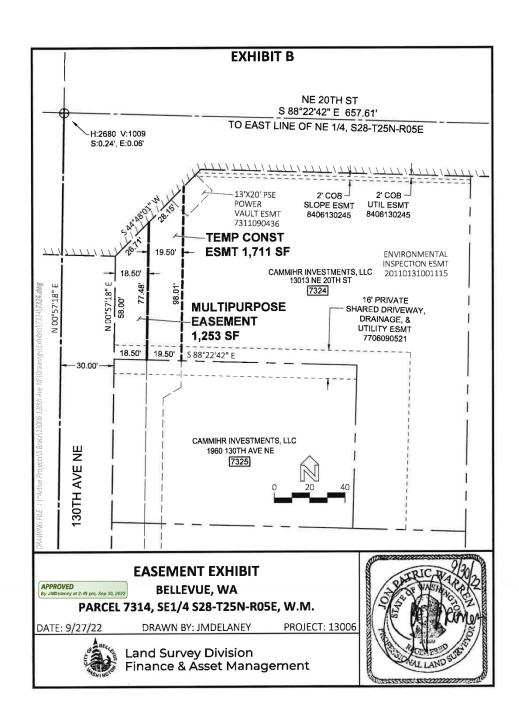

Exhibit A-1

| Required Property Rights; - CIP PW-R-170 (130th Ave NE, BelRed to Northup)  COB  Final |                                                |                  |                                 |         |  |
|----------------------------------------------------------------------------------------|------------------------------------------------|------------------|---------------------------------|---------|--|
| Parcel                                                                                 | Property Address                               | KC Tax ID#       | Property Type Required          | Sq. Ft. |  |
| 7297                                                                                   | 12903 Northup Way                              | 282505-9229      | Multi-Purpose Easement          | 1,520   |  |
|                                                                                        | (Am-Pm Market)                                 |                  | Temporary Construction Easement | 1,042   |  |
| 7302 &7303                                                                             | 1813 130th Ave NE                              | 282505-9221      | Multi-Purpose Easement          | 2,392   |  |
|                                                                                        | 1811 130th Ave NE<br>(TriStar)                 | 282505-9215      | Temporary Construction Easement | 2,329   |  |
| 7304                                                                                   | 12863 Northup Way                              | 282505-9012      | Multi-Purpose Easement          | 345     |  |
|                                                                                        | (You Store It)                                 |                  | Temporary Construction Easement | 675     |  |
| 7305                                                                                   | 1605 130th Ave NE                              | 282505-9041      | Multi-Purpose Easement          | 6,312   |  |
|                                                                                        | (Cadman)                                       |                  | Temporary Construction Easement | 5,747   |  |
| 7308, 7309                                                                             | 1429-1455 130th Ave NE                         | 282505-9054,9098 | Multi-Purpose Easement          | 2,582   |  |
| & 7310                                                                                 | (Evans)                                        | & 282505-9126    | Temporary Construction Easement | 5,931   |  |
| 7312                                                                                   | 1403 130th Ave NE                              | 282505-9300      | Multi-Purpose Easement          | -       |  |
|                                                                                        | (KIRP LLC)                                     |                  | Temporary Construction Easement | 739     |  |
|                                                                                        | 1405 130th Ave NE                              | 282505-9147      | Multi-Purpose Easement          | -       |  |
|                                                                                        | (Bellevue Heated Storage LLC)                  |                  | Temporary Construction Easement | 271     |  |
| 7314                                                                                   | 12950 NE BelRed Road                           | 282505-9066      | Multi-Purpose Easement          | -       |  |
|                                                                                        | (Discount Tire)                                |                  | Temporary Construction Easement | 4,142   |  |
| 7315                                                                                   | 13000 NE BelRed Road                           | 282505-9189      | Multi-Purpose Easement          | 526     |  |
|                                                                                        | (Big 1 LLC)                                    |                  | Temporary Construction Easement | 4,856   |  |
| 7316                                                                                   | 1406 130th Ave NE                              | 282505-9199      | Multi-Purpose Easement          | 4       |  |
|                                                                                        | (RA Little Holdings)                           | 282505-9107      | Temporary Construction Easement | 2,446   |  |
| 7318-7319                                                                              | 1422-1424 130th Ave NE                         | 282505-9303      | Multi-Purpose Easement          | 1,934   |  |
|                                                                                        | (KG)                                           | 282505-9027      | Temporary Construction Easement | 3,788   |  |
| 7321                                                                                   | 1720 130th Ave NE                              | 282505-9124      | Multi-Purpose Easement          | 2,530   |  |
|                                                                                        | (Blue Sky Church)                              |                  | Temporary Construction Easement | 2,305   |  |
| 7324 &7325 13013 NE 20                                                                 | 13013 NE 20th &                                | 282505-9217 &    | Multi-Purpose Easement          | 2,955   |  |
|                                                                                        | 1960 130th Ave NE<br>(Cammihr Investments LLC) | 282505-9233      | Temporary Construction Easement | 2,766   |  |
| 7322 & 7323                                                                            | 1820 130th Ave NE &                            | 282505-9202 &    | Multi-Purpose Easement          | 5,514   |  |
|                                                                                        | 1950 130th Ave NE<br>(MRM Evergreen LLC)       | 282505-9203      | Temporary Construction Easement | 8,494   |  |
| 7299 & 7300                                                                            | 1831 130th Ave NE                              | 282505-9185 &    | Multi-Purpose Easement          | 2,534   |  |
|                                                                                        | 1829 130th Ave NE<br>(Holland-Chambers)        | 282505-9266      | Temporary Construction Easement | 2,256   |  |
| 7301                                                                                   | 1817-1827 130th Ave NE                         | 282505-9186      | Multi-Purpose Easement          | 1,047   |  |
|                                                                                        | (S&S Properties)                               |                  | Temporary Construction Easement | 5,018   |  |