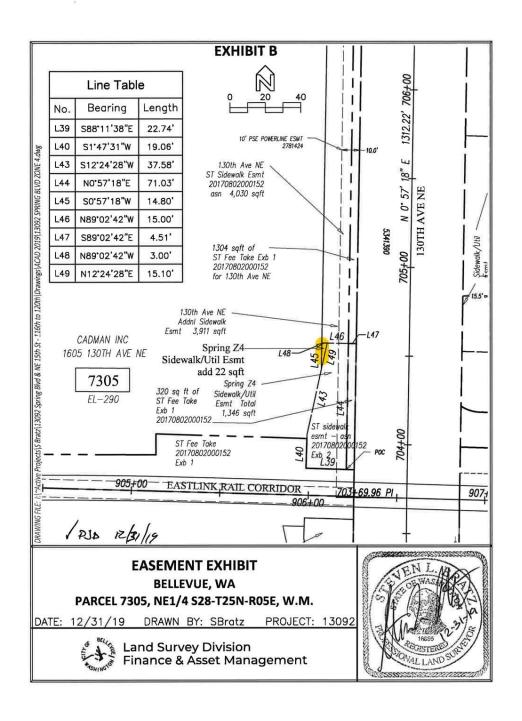

Exhibit A-1

| Required Property Rights; - CIP PW-R-170 (130th Ave NE, BelRed to Northup)  COB  Final |                                                |                  |                                 |         |  |
|----------------------------------------------------------------------------------------|------------------------------------------------|------------------|---------------------------------|---------|--|
| Parcel                                                                                 | Property Address                               | KC Tax ID#       | Property Type Required          | Sq. Ft. |  |
| 7297                                                                                   | 12903 Northup Way                              | 282505-9229      | Multi-Purpose Easement          | 1,520   |  |
|                                                                                        | (Am-Pm Market)                                 |                  | Temporary Construction Easement | 1,042   |  |
| 7302 &7303                                                                             | 1813 130th Ave NE                              | 282505-9221      | Multi-Purpose Easement          | 2,392   |  |
|                                                                                        | 1811 130th Ave NE<br>(TriStar)                 | 282505-9215      | Temporary Construction Easement | 2,329   |  |
| 7304                                                                                   | 12863 Northup Way                              | 282505-9012      | Multi-Purpose Easement          | 345     |  |
|                                                                                        | (You Store It)                                 |                  | Temporary Construction Easement | 675     |  |
| 7305                                                                                   | 1605 130th Ave NE                              | 282505-9041      | Multi-Purpose Easement          | 6,312   |  |
|                                                                                        | (Cadman)                                       |                  | Temporary Construction Easement | 5,747   |  |
| 7308, 7309                                                                             | 1429-1455 130th Ave NE                         | 282505-9054,9098 | Multi-Purpose Easement          | 2,582   |  |
| & 7310                                                                                 | (Evans)                                        | & 282505-9126    | Temporary Construction Easement | 5,931   |  |
| 7312                                                                                   | 1403 130th Ave NE                              | 282505-9300      | Multi-Purpose Easement          | -       |  |
|                                                                                        | (KIRP LLC)                                     |                  | Temporary Construction Easement | 739     |  |
|                                                                                        | 1405 130th Ave NE                              | 282505-9147      | Multi-Purpose Easement          | -       |  |
|                                                                                        | (Bellevue Heated Storage LLC)                  |                  | Temporary Construction Easement | 271     |  |
| 7314                                                                                   | 12950 NE BelRed Road                           | 282505-9066      | Multi-Purpose Easement          | -       |  |
|                                                                                        | (Discount Tire)                                |                  | Temporary Construction Easement | 4,142   |  |
| 7315                                                                                   | 13000 NE BelRed Road                           | 282505-9189      | Multi-Purpose Easement          | 526     |  |
|                                                                                        | (Big 1 LLC)                                    |                  | Temporary Construction Easement | 4,856   |  |
| 7316                                                                                   | 1406 130th Ave NE                              | 282505-9199      | Multi-Purpose Easement          | 4       |  |
|                                                                                        | (RA Little Holdings)                           | 282505-9107      | Temporary Construction Easement | 2,446   |  |
| 7318-7319                                                                              | 1422-1424 130th Ave NE                         | 282505-9303      | Multi-Purpose Easement          | 1,934   |  |
|                                                                                        | (KG)                                           | 282505-9027      | Temporary Construction Easement | 3,788   |  |
| 7321                                                                                   | 1720 130th Ave NE                              | 282505-9124      | Multi-Purpose Easement          | 2,530   |  |
|                                                                                        | (Blue Sky Church)                              |                  | Temporary Construction Easement | 2,305   |  |
| 7324 &7325 13013 NE 20                                                                 | 13013 NE 20th &                                | 282505-9217 &    | Multi-Purpose Easement          | 2,955   |  |
|                                                                                        | 1960 130th Ave NE<br>(Cammihr Investments LLC) | 282505-9233      | Temporary Construction Easement | 2,766   |  |
| 7322 & 7323                                                                            | 1820 130th Ave NE &                            | 282505-9202 &    | Multi-Purpose Easement          | 5,514   |  |
|                                                                                        | 1950 130th Ave NE<br>(MRM Evergreen LLC)       | 282505-9203      | Temporary Construction Easement | 8,494   |  |
| 7299 & 7300                                                                            | 1831 130th Ave NE                              | 282505-9185 &    | Multi-Purpose Easement          | 2,534   |  |
|                                                                                        | 1829 130th Ave NE<br>(Holland-Chambers)        | 282505-9266      | Temporary Construction Easement | 2,256   |  |
| 7301                                                                                   | 1817-1827 130th Ave NE                         | 282505-9186      | Multi-Purpose Easement          | 1,047   |  |
|                                                                                        | (S&S Properties)                               |                  | Temporary Construction Easement | 5,018   |  |