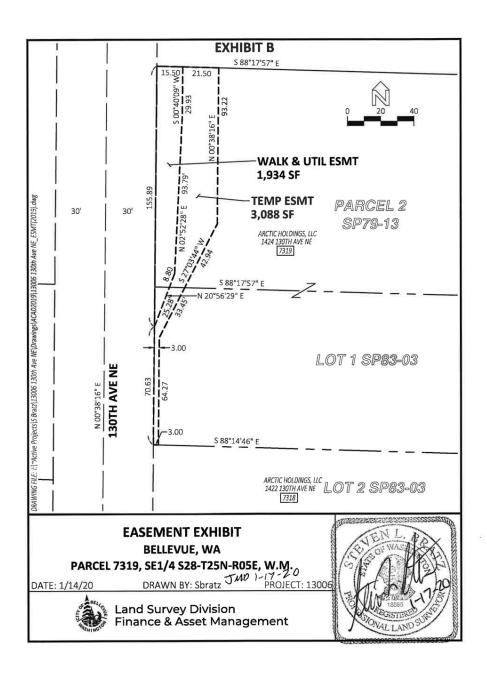

Exhibit A-1

| Required Property Rights; - CIP PW-R-170 (130th Ave NE, BelRed to Northup)  COB  Final |                                                |                  |                                 |         |  |
|----------------------------------------------------------------------------------------|------------------------------------------------|------------------|---------------------------------|---------|--|
| Parcel                                                                                 | Property Address                               | KC Tax ID#       | Property Type Required          | Sq. Ft. |  |
| 7297                                                                                   | 12903 Northup Way                              | 282505-9229      | Multi-Purpose Easement          | 1,520   |  |
|                                                                                        | (Am-Pm Market)                                 |                  | Temporary Construction Easement | 1,042   |  |
| 7302 &7303                                                                             | 1813 130th Ave NE                              | 282505-9221      | Multi-Purpose Easement          | 2,392   |  |
|                                                                                        | 1811 130th Ave NE<br>(TriStar)                 | 282505-9215      | Temporary Construction Easement | 2,329   |  |
| 7304                                                                                   | 12863 Northup Way                              | 282505-9012      | Multi-Purpose Easement          | 345     |  |
|                                                                                        | (You Store It)                                 |                  | Temporary Construction Easement | 675     |  |
| 7305                                                                                   | 1605 130th Ave NE                              | 282505-9041      | Multi-Purpose Easement          | 6,312   |  |
|                                                                                        | (Cadman)                                       |                  | Temporary Construction Easement | 5,747   |  |
| 7308, 7309                                                                             | 1429-1455 130th Ave NE                         | 282505-9054,9098 | Multi-Purpose Easement          | 2,582   |  |
| & 7310                                                                                 | (Evans)                                        | & 282505-9126    | Temporary Construction Easement | 5,931   |  |
| 7312                                                                                   | 1403 130th Ave NE                              | 282505-9300      | Multi-Purpose Easement          | -       |  |
|                                                                                        | (KIRP LLC)                                     |                  | Temporary Construction Easement | 739     |  |
|                                                                                        | 1405 130th Ave NE                              | 282505-9147      | Multi-Purpose Easement          | -       |  |
|                                                                                        | (Bellevue Heated Storage LLC)                  |                  | Temporary Construction Easement | 271     |  |
| 7314                                                                                   | 12950 NE BelRed Road                           | 282505-9066      | Multi-Purpose Easement          | -       |  |
|                                                                                        | (Discount Tire)                                |                  | Temporary Construction Easement | 4,142   |  |
| 7315                                                                                   | 13000 NE BelRed Road                           | 282505-9189      | Multi-Purpose Easement          | 526     |  |
|                                                                                        | (Big 1 LLC)                                    |                  | Temporary Construction Easement | 4,856   |  |
| 7316                                                                                   | 1406 130th Ave NE                              | 282505-9199      | Multi-Purpose Easement          | 4       |  |
|                                                                                        | (RA Little Holdings)                           | 282505-9107      | Temporary Construction Easement | 2,446   |  |
| 7318-7319                                                                              | 1422-1424 130th Ave NE                         | 282505-9303      | Multi-Purpose Easement          | 1,934   |  |
|                                                                                        | (KG)                                           | 282505-9027      | Temporary Construction Easement | 3,788   |  |
| 7321                                                                                   | 1720 130th Ave NE                              | 282505-9124      | Multi-Purpose Easement          | 2,530   |  |
|                                                                                        | (Blue Sky Church)                              |                  | Temporary Construction Easement | 2,305   |  |
| 7324 &7325 13013 NE 20                                                                 | 13013 NE 20th &                                | 282505-9217 &    | Multi-Purpose Easement          | 2,955   |  |
|                                                                                        | 1960 130th Ave NE<br>(Cammihr Investments LLC) | 282505-9233      | Temporary Construction Easement | 2,766   |  |
| 7322 & 7323                                                                            | 1820 130th Ave NE &                            | 282505-9202 &    | Multi-Purpose Easement          | 5,514   |  |
|                                                                                        | 1950 130th Ave NE<br>(MRM Evergreen LLC)       | 282505-9203      | Temporary Construction Easement | 8,494   |  |
| 7299 & 7300                                                                            | 1831 130th Ave NE                              | 282505-9185 &    | Multi-Purpose Easement          | 2,534   |  |
|                                                                                        | 1829 130th Ave NE<br>(Holland-Chambers)        | 282505-9266      | Temporary Construction Easement | 2,256   |  |
| 7301                                                                                   | 1817-1827 130th Ave NE                         | 282505-9186      | Multi-Purpose Easement          | 1,047   |  |
|                                                                                        | (S&S Properties)                               |                  | Temporary Construction Easement | 5,018   |  |