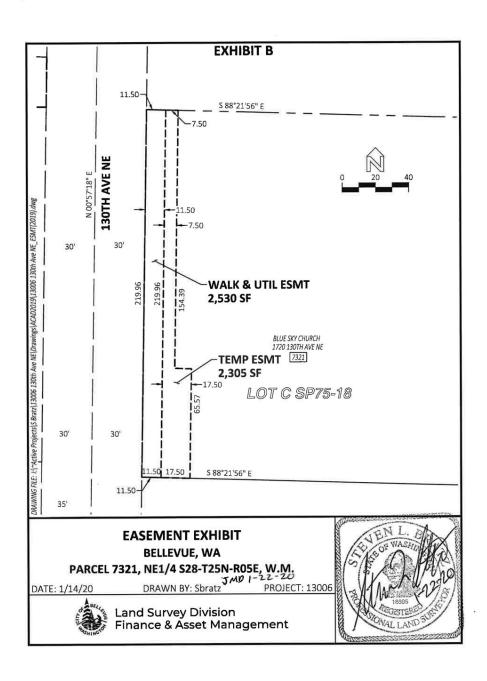

Exhibit A-1

| Required Property Rights; - CIP PW-R-170 (130th Ave NE, BelRed to Northup)  COB  Final |                                                |                  |                                 |         |  |
|----------------------------------------------------------------------------------------|------------------------------------------------|------------------|---------------------------------|---------|--|
| Parcel                                                                                 | Property Address                               | KC Tax ID#       | Property Type Required          | Sq. Ft. |  |
| 7297                                                                                   | 12903 Northup Way                              | 282505-9229      | Multi-Purpose Easement          | 1,520   |  |
|                                                                                        | (Am-Pm Market)                                 |                  | Temporary Construction Easement | 1,042   |  |
| 7302 &7303                                                                             | 1813 130th Ave NE                              | 282505-9221      | Multi-Purpose Easement          | 2,392   |  |
|                                                                                        | 1811 130th Ave NE<br>(TriStar)                 | 282505-9215      | Temporary Construction Easement | 2,329   |  |
| 7304                                                                                   | 12863 Northup Way                              | 282505-9012      | Multi-Purpose Easement          | 345     |  |
|                                                                                        | (You Store It)                                 |                  | Temporary Construction Easement | 675     |  |
| 7305                                                                                   | 1605 130th Ave NE                              | 282505-9041      | Multi-Purpose Easement          | 6,312   |  |
|                                                                                        | (Cadman)                                       |                  | Temporary Construction Easement | 5,747   |  |
| 7308, 7309                                                                             | 1429-1455 130th Ave NE                         | 282505-9054,9098 | Multi-Purpose Easement          | 2,582   |  |
| & 7310                                                                                 | (Evans)                                        | & 282505-9126    | Temporary Construction Easement | 5,931   |  |
| 7312                                                                                   | 1403 130th Ave NE                              | 282505-9300      | Multi-Purpose Easement          | -       |  |
|                                                                                        | (KIRP LLC)                                     |                  | Temporary Construction Easement | 739     |  |
|                                                                                        | 1405 130th Ave NE                              | 282505-9147      | Multi-Purpose Easement          | -       |  |
|                                                                                        | (Bellevue Heated Storage LLC)                  |                  | Temporary Construction Easement | 271     |  |
| 7314                                                                                   | 12950 NE BelRed Road                           | 282505-9066      | Multi-Purpose Easement          | -       |  |
|                                                                                        | (Discount Tire)                                |                  | Temporary Construction Easement | 4,142   |  |
| 7315                                                                                   | 13000 NE BelRed Road                           | 282505-9189      | Multi-Purpose Easement          | 526     |  |
|                                                                                        | (Big 1 LLC)                                    |                  | Temporary Construction Easement | 4,856   |  |
| 7316                                                                                   | 1406 130th Ave NE                              | 282505-9199      | Multi-Purpose Easement          | 4       |  |
|                                                                                        | (RA Little Holdings)                           | 282505-9107      | Temporary Construction Easement | 2,446   |  |
| 7318-7319                                                                              | 1422-1424 130th Ave NE                         | 282505-9303      | Multi-Purpose Easement          | 1,934   |  |
|                                                                                        | (KG)                                           | 282505-9027      | Temporary Construction Easement | 3,788   |  |
| 7321                                                                                   | 1720 130th Ave NE                              | 282505-9124      | Multi-Purpose Easement          | 2,530   |  |
|                                                                                        | (Blue Sky Church)                              |                  | Temporary Construction Easement | 2,305   |  |
| 7324 &7325 13013 NE 20                                                                 | 13013 NE 20th &                                | 282505-9217 &    | Multi-Purpose Easement          | 2,955   |  |
|                                                                                        | 1960 130th Ave NE<br>(Cammihr Investments LLC) | 282505-9233      | Temporary Construction Easement | 2,766   |  |
| 7322 & 7323                                                                            | 1820 130th Ave NE &                            | 282505-9202 &    | Multi-Purpose Easement          | 5,514   |  |
|                                                                                        | 1950 130th Ave NE<br>(MRM Evergreen LLC)       | 282505-9203      | Temporary Construction Easement | 8,494   |  |
| 7299 & 7300                                                                            | 1831 130th Ave NE                              | 282505-9185 &    | Multi-Purpose Easement          | 2,534   |  |
|                                                                                        | 1829 130th Ave NE<br>(Holland-Chambers)        | 282505-9266      | Temporary Construction Easement | 2,256   |  |
| 7301                                                                                   | 1817-1827 130th Ave NE                         | 282505-9186      | Multi-Purpose Easement          | 1,047   |  |
|                                                                                        | (S&S Properties)                               |                  | Temporary Construction Easement | 5,018   |  |