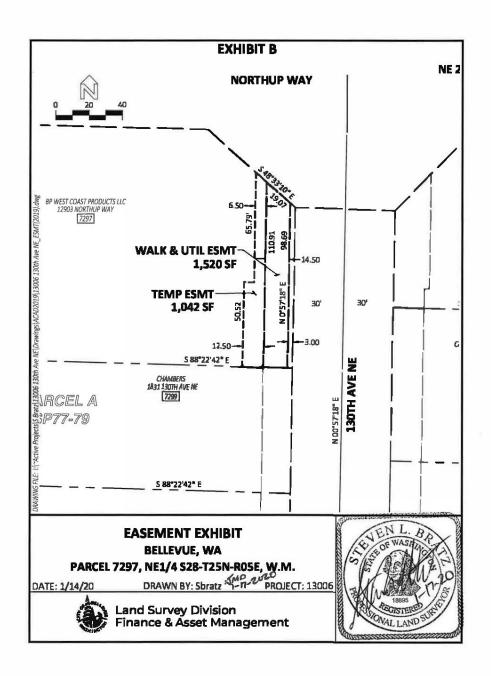

Exhibit A-1

| Required Property Rights; - CIP PW-R-170 (130th Ave NE, BelRed to Northup)  COB  Final |                                                |                  |                                 |         |  |
|----------------------------------------------------------------------------------------|------------------------------------------------|------------------|---------------------------------|---------|--|
| Parcel                                                                                 | Property Address                               | KC Tax ID#       | Property Type Required          | Sq. Ft. |  |
| 7297                                                                                   | 12903 Northup Way                              | 282505-9229      | Multi-Purpose Easement          | 1,520   |  |
|                                                                                        | (Am-Pm Market)                                 |                  | Temporary Construction Easement | 1,042   |  |
| 7302 &7303                                                                             | 1813 130th Ave NE                              | 282505-9221      | Multi-Purpose Easement          | 2,392   |  |
|                                                                                        | 1811 130th Ave NE<br>(TriStar)                 | 282505-9215      | Temporary Construction Easement | 2,329   |  |
| 7304                                                                                   | 12863 Northup Way                              | 282505-9012      | Multi-Purpose Easement          | 345     |  |
|                                                                                        | (You Store It)                                 |                  | Temporary Construction Easement | 675     |  |
| 7305                                                                                   | 1605 130th Ave NE                              | 282505-9041      | Multi-Purpose Easement          | 6,312   |  |
|                                                                                        | (Cadman)                                       |                  | Temporary Construction Easement | 5,747   |  |
| 7308, 7309                                                                             | 1429-1455 130th Ave NE                         | 282505-9054,9098 | Multi-Purpose Easement          | 2,582   |  |
| & 7310                                                                                 | (Evans)                                        | & 282505-9126    | Temporary Construction Easement | 5,931   |  |
| 7312                                                                                   | 1403 130th Ave NE                              | 282505-9300      | Multi-Purpose Easement          | -       |  |
|                                                                                        | (KIRP LLC)                                     |                  | Temporary Construction Easement | 739     |  |
|                                                                                        | 1405 130th Ave NE                              | 282505-9147      | Multi-Purpose Easement          | -       |  |
|                                                                                        | (Bellevue Heated Storage LLC)                  |                  | Temporary Construction Easement | 271     |  |
| 7314                                                                                   | 12950 NE BelRed Road                           | 282505-9066      | Multi-Purpose Easement          | -       |  |
|                                                                                        | (Discount Tire)                                |                  | Temporary Construction Easement | 4,142   |  |
| 7315                                                                                   | 13000 NE BelRed Road                           | 282505-9189      | Multi-Purpose Easement          | 526     |  |
|                                                                                        | (Big 1 LLC)                                    |                  | Temporary Construction Easement | 4,856   |  |
| 7316                                                                                   | 1406 130th Ave NE                              | 282505-9199      | Multi-Purpose Easement          | 4       |  |
|                                                                                        | (RA Little Holdings)                           | 282505-9107      | Temporary Construction Easement | 2,446   |  |
| 7318-7319                                                                              | 1422-1424 130th Ave NE                         | 282505-9303      | Multi-Purpose Easement          | 1,934   |  |
|                                                                                        | (KG)                                           | 282505-9027      | Temporary Construction Easement | 3,788   |  |
| 7321                                                                                   | 1720 130th Ave NE                              | 282505-9124      | Multi-Purpose Easement          | 2,530   |  |
|                                                                                        | (Blue Sky Church)                              |                  | Temporary Construction Easement | 2,305   |  |
| 7324 &7325 13013 NE 20                                                                 | 13013 NE 20th &                                | 282505-9217 &    | Multi-Purpose Easement          | 2,955   |  |
|                                                                                        | 1960 130th Ave NE<br>(Cammihr Investments LLC) | 282505-9233      | Temporary Construction Easement | 2,766   |  |
| 7322 & 7323                                                                            | 1820 130th Ave NE &                            | 282505-9202 &    | Multi-Purpose Easement          | 5,514   |  |
|                                                                                        | 1950 130th Ave NE<br>(MRM Evergreen LLC)       | 282505-9203      | Temporary Construction Easement | 8,494   |  |
| 7299 & 7300                                                                            | 1831 130th Ave NE                              | 282505-9185 &    | Multi-Purpose Easement          | 2,534   |  |
|                                                                                        | 1829 130th Ave NE<br>(Holland-Chambers)        | 282505-9266      | Temporary Construction Easement | 2,256   |  |
| 7301                                                                                   | 1817-1827 130th Ave NE                         | 282505-9186      | Multi-Purpose Easement          | 1,047   |  |
|                                                                                        | (S&S Properties)                               |                  | Temporary Construction Easement | 5,018   |  |