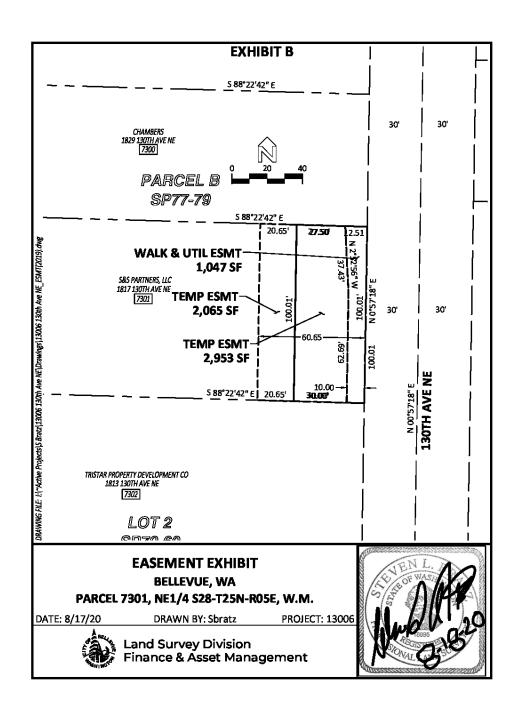

Exhibit A-1

| Required Property Rights; - CIP PW-R-170 (130th Ave NE, BelRed to Northup)  COB  Final |                                                |                  |                                 |         |  |
|----------------------------------------------------------------------------------------|------------------------------------------------|------------------|---------------------------------|---------|--|
| Parcel                                                                                 | Property Address                               | KC Tax ID#       | Property Type Required          | Sq. Ft. |  |
| 7297                                                                                   | 12903 Northup Way                              | 282505-9229      | Multi-Purpose Easement          | 1,520   |  |
|                                                                                        | (Am-Pm Market)                                 |                  | Temporary Construction Easement | 1,042   |  |
| 7302 &7303                                                                             | 1813 130th Ave NE                              | 282505-9221      | Multi-Purpose Easement          | 2,392   |  |
|                                                                                        | 1811 130th Ave NE<br>(TriStar)                 | 282505-9215      | Temporary Construction Easement | 2,329   |  |
| 7304                                                                                   | 12863 Northup Way                              | 282505-9012      | Multi-Purpose Easement          | 345     |  |
|                                                                                        | (You Store It)                                 |                  | Temporary Construction Easement | 675     |  |
| 7305                                                                                   | 1605 130th Ave NE                              | 282505-9041      | Multi-Purpose Easement          | 6,312   |  |
|                                                                                        | (Cadman)                                       |                  | Temporary Construction Easement | 5,747   |  |
| 7308, 7309                                                                             | 1429-1455 130th Ave NE                         | 282505-9054,9098 | Multi-Purpose Easement          | 2,582   |  |
| & 7310                                                                                 | (Evans)                                        | & 282505-9126    | Temporary Construction Easement | 5,931   |  |
| 7312                                                                                   | 1403 130th Ave NE                              | 282505-9300      | Multi-Purpose Easement          | -       |  |
|                                                                                        | (KIRP LLC)                                     |                  | Temporary Construction Easement | 739     |  |
|                                                                                        | 1405 130th Ave NE                              | 282505-9147      | Multi-Purpose Easement          | -       |  |
|                                                                                        | (Bellevue Heated Storage LLC)                  |                  | Temporary Construction Easement | 271     |  |
| 7314                                                                                   | 12950 NE BelRed Road                           | 282505-9066      | Multi-Purpose Easement          | -       |  |
|                                                                                        | (Discount Tire)                                |                  | Temporary Construction Easement | 4,142   |  |
| 7315                                                                                   | 13000 NE BelRed Road                           | 282505-9189      | Multi-Purpose Easement          | 526     |  |
|                                                                                        | (Big 1 LLC)                                    |                  | Temporary Construction Easement | 4,856   |  |
| 7316                                                                                   | 1406 130th Ave NE                              | 282505-9199      | Multi-Purpose Easement          | 4       |  |
|                                                                                        | (RA Little Holdings)                           | 282505-9107      | Temporary Construction Easement | 2,446   |  |
| 7318-7319                                                                              | 1422-1424 130th Ave NE                         | 282505-9303      | Multi-Purpose Easement          | 1,934   |  |
|                                                                                        | (KG)                                           | 282505-9027      | Temporary Construction Easement | 3,788   |  |
| 7321                                                                                   | 1720 130th Ave NE                              | 282505-9124      | Multi-Purpose Easement          | 2,530   |  |
|                                                                                        | (Blue Sky Church)                              |                  | Temporary Construction Easement | 2,305   |  |
| 7324 &7325 13013 NE 20                                                                 | 13013 NE 20th &                                | 282505-9217 &    | Multi-Purpose Easement          | 2,955   |  |
|                                                                                        | 1960 130th Ave NE<br>(Cammihr Investments LLC) | 282505-9233      | Temporary Construction Easement | 2,766   |  |
| 7322 & 7323                                                                            | 1820 130th Ave NE &                            | 282505-9202 &    | Multi-Purpose Easement          | 5,514   |  |
|                                                                                        | 1950 130th Ave NE<br>(MRM Evergreen LLC)       | 282505-9203      | Temporary Construction Easement | 8,494   |  |
| 7299 & 7300                                                                            | 1831 130th Ave NE                              | 282505-9185 &    | Multi-Purpose Easement          | 2,534   |  |
|                                                                                        | 1829 130th Ave NE<br>(Holland-Chambers)        | 282505-9266      | Temporary Construction Easement | 2,256   |  |
| 7301                                                                                   | 1817-1827 130th Ave NE                         | 282505-9186      | Multi-Purpose Easement          | 1,047   |  |
|                                                                                        | (S&S Properties)                               |                  | Temporary Construction Easement | 5,018   |  |