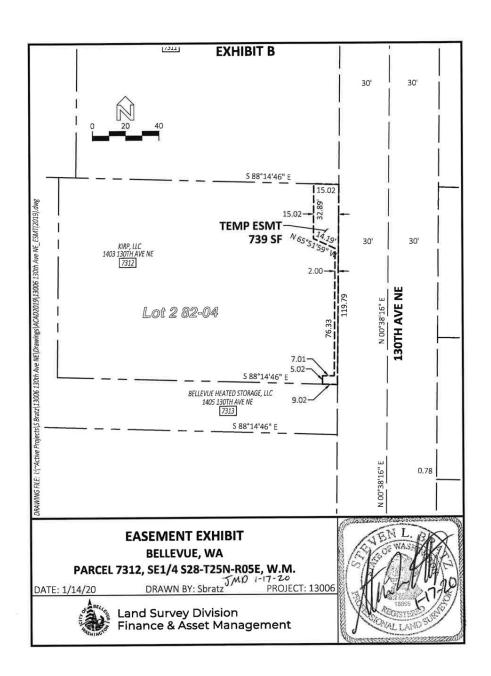

Exhibit A-1

| Required Property Rights; - CIP PW-R-170 (130th Ave NE, BelRed to Northup)  COB  Final |                                                |                  |                                 |         |  |
|----------------------------------------------------------------------------------------|------------------------------------------------|------------------|---------------------------------|---------|--|
| Parcel                                                                                 | Property Address                               | KC Tax ID#       | Property Type Required          | Sq. Ft. |  |
| 7297                                                                                   | 12903 Northup Way                              | 282505-9229      | Multi-Purpose Easement          | 1,520   |  |
|                                                                                        | (Am-Pm Market)                                 |                  | Temporary Construction Easement | 1,042   |  |
| 7302 &7303                                                                             | 1813 130th Ave NE                              | 282505-9221      | Multi-Purpose Easement          | 2,392   |  |
|                                                                                        | 1811 130th Ave NE<br>(TriStar)                 | 282505-9215      | Temporary Construction Easement | 2,329   |  |
| 7304                                                                                   | 12863 Northup Way                              | 282505-9012      | Multi-Purpose Easement          | 345     |  |
|                                                                                        | (You Store It)                                 |                  | Temporary Construction Easement | 675     |  |
| 7305                                                                                   | 1605 130th Ave NE                              | 282505-9041      | Multi-Purpose Easement          | 6,312   |  |
|                                                                                        | (Cadman)                                       |                  | Temporary Construction Easement | 5,747   |  |
| 7308, 7309                                                                             | 1429-1455 130th Ave NE                         | 282505-9054,9098 | Multi-Purpose Easement          | 2,582   |  |
| & 7310                                                                                 | (Evans)                                        | & 282505-9126    | Temporary Construction Easement | 5,931   |  |
| 7312                                                                                   | 1403 130th Ave NE                              | 282505-9300      | Multi-Purpose Easement          | -       |  |
|                                                                                        | (KIRP LLC)                                     |                  | Temporary Construction Easement | 739     |  |
|                                                                                        | 1405 130th Ave NE                              | 282505-9147      | Multi-Purpose Easement          | -       |  |
|                                                                                        | (Bellevue Heated Storage LLC)                  |                  | Temporary Construction Easement | 271     |  |
| 7314                                                                                   | 12950 NE BelRed Road                           | 282505-9066      | Multi-Purpose Easement          | -       |  |
|                                                                                        | (Discount Tire)                                |                  | Temporary Construction Easement | 4,142   |  |
| 7315                                                                                   | 13000 NE BelRed Road                           | 282505-9189      | Multi-Purpose Easement          | 526     |  |
|                                                                                        | (Big 1 LLC)                                    |                  | Temporary Construction Easement | 4,856   |  |
| 7316                                                                                   | 1406 130th Ave NE                              | 282505-9199      | Multi-Purpose Easement          | 4       |  |
|                                                                                        | (RA Little Holdings)                           | 282505-9107      | Temporary Construction Easement | 2,446   |  |
| 7318-7319                                                                              | 1422-1424 130th Ave NE                         | 282505-9303      | Multi-Purpose Easement          | 1,934   |  |
|                                                                                        | (KG)                                           | 282505-9027      | Temporary Construction Easement | 3,788   |  |
| 7321                                                                                   | 1720 130th Ave NE                              | 282505-9124      | Multi-Purpose Easement          | 2,530   |  |
|                                                                                        | (Blue Sky Church)                              |                  | Temporary Construction Easement | 2,305   |  |
| 7324 &7325 13013 NE 20                                                                 | 13013 NE 20th &                                | 282505-9217 &    | Multi-Purpose Easement          | 2,955   |  |
|                                                                                        | 1960 130th Ave NE<br>(Cammihr Investments LLC) | 282505-9233      | Temporary Construction Easement | 2,766   |  |
| 7322 & 7323                                                                            | 1820 130th Ave NE &                            | 282505-9202 &    | Multi-Purpose Easement          | 5,514   |  |
|                                                                                        | 1950 130th Ave NE<br>(MRM Evergreen LLC)       | 282505-9203      | Temporary Construction Easement | 8,494   |  |
| 7299 & 7300                                                                            | 1831 130th Ave NE                              | 282505-9185 &    | Multi-Purpose Easement          | 2,534   |  |
|                                                                                        | 1829 130th Ave NE<br>(Holland-Chambers)        | 282505-9266      | Temporary Construction Easement | 2,256   |  |
| 7301                                                                                   | 1817-1827 130th Ave NE                         | 282505-9186      | Multi-Purpose Easement          | 1,047   |  |
|                                                                                        | (S&S Properties)                               |                  | Temporary Construction Easement | 5,018   |  |