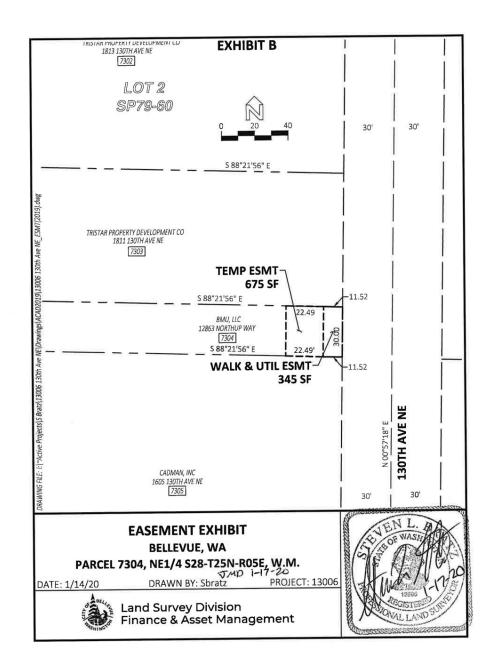

Exhibit A-1

| Required Property Rights; - CIP PW-R-170 (130th Ave NE, BelRed to Northup)  COB  Final |                                                |                  |                                 |         |  |
|----------------------------------------------------------------------------------------|------------------------------------------------|------------------|---------------------------------|---------|--|
| Parcel                                                                                 | Property Address                               | KC Tax ID#       | Property Type Required          | Sq. Ft. |  |
| 7297                                                                                   | 12903 Northup Way                              | 282505-9229      | Multi-Purpose Easement          | 1,520   |  |
|                                                                                        | (Am-Pm Market)                                 |                  | Temporary Construction Easement | 1,042   |  |
| 7302 &7303                                                                             | 1813 130th Ave NE                              | 282505-9221      | Multi-Purpose Easement          | 2,392   |  |
|                                                                                        | 1811 130th Ave NE<br>(TriStar)                 | 282505-9215      | Temporary Construction Easement | 2,329   |  |
| 7304                                                                                   | 12863 Northup Way                              | 282505-9012      | Multi-Purpose Easement          | 345     |  |
|                                                                                        | (You Store It)                                 |                  | Temporary Construction Easement | 675     |  |
| 7305                                                                                   | 1605 130th Ave NE                              | 282505-9041      | Multi-Purpose Easement          | 6,312   |  |
|                                                                                        | (Cadman)                                       |                  | Temporary Construction Easement | 5,747   |  |
| 7308, 7309                                                                             | 1429-1455 130th Ave NE                         | 282505-9054,9098 | Multi-Purpose Easement          | 2,582   |  |
| & 7310                                                                                 | (Evans)                                        | & 282505-9126    | Temporary Construction Easement | 5,931   |  |
| 7312                                                                                   | 1403 130th Ave NE                              | 282505-9300      | Multi-Purpose Easement          | -       |  |
|                                                                                        | (KIRP LLC)                                     |                  | Temporary Construction Easement | 739     |  |
|                                                                                        | 1405 130th Ave NE                              | 282505-9147      | Multi-Purpose Easement          | -       |  |
|                                                                                        | (Bellevue Heated Storage LLC)                  |                  | Temporary Construction Easement | 271     |  |
| 7314                                                                                   | 12950 NE BelRed Road                           | 282505-9066      | Multi-Purpose Easement          | -       |  |
|                                                                                        | (Discount Tire)                                |                  | Temporary Construction Easement | 4,142   |  |
| 7315                                                                                   | 13000 NE BelRed Road                           | 282505-9189      | Multi-Purpose Easement          | 526     |  |
|                                                                                        | (Big 1 LLC)                                    |                  | Temporary Construction Easement | 4,856   |  |
| 7316                                                                                   | 1406 130th Ave NE                              | 282505-9199      | Multi-Purpose Easement          | 4       |  |
|                                                                                        | (RA Little Holdings)                           | 282505-9107      | Temporary Construction Easement | 2,446   |  |
| 7318-7319                                                                              | 1422-1424 130th Ave NE                         | 282505-9303      | Multi-Purpose Easement          | 1,934   |  |
|                                                                                        | (KG)                                           | 282505-9027      | Temporary Construction Easement | 3,788   |  |
| 7321                                                                                   | 1720 130th Ave NE                              | 282505-9124      | Multi-Purpose Easement          | 2,530   |  |
|                                                                                        | (Blue Sky Church)                              |                  | Temporary Construction Easement | 2,305   |  |
| 7324 &7325 13013 NE 20                                                                 | 13013 NE 20th &                                | 282505-9217 &    | Multi-Purpose Easement          | 2,955   |  |
|                                                                                        | 1960 130th Ave NE<br>(Cammihr Investments LLC) | 282505-9233      | Temporary Construction Easement | 2,766   |  |
| 7322 & 7323                                                                            | 1820 130th Ave NE &                            | 282505-9202 &    | Multi-Purpose Easement          | 5,514   |  |
|                                                                                        | 1950 130th Ave NE<br>(MRM Evergreen LLC)       | 282505-9203      | Temporary Construction Easement | 8,494   |  |
| 7299 & 7300                                                                            | 1831 130th Ave NE                              | 282505-9185 &    | Multi-Purpose Easement          | 2,534   |  |
|                                                                                        | 1829 130th Ave NE<br>(Holland-Chambers)        | 282505-9266      | Temporary Construction Easement | 2,256   |  |
| 7301                                                                                   | 1817-1827 130th Ave NE                         | 282505-9186      | Multi-Purpose Easement          | 1,047   |  |
|                                                                                        | (S&S Properties)                               |                  | Temporary Construction Easement | 5,018   |  |