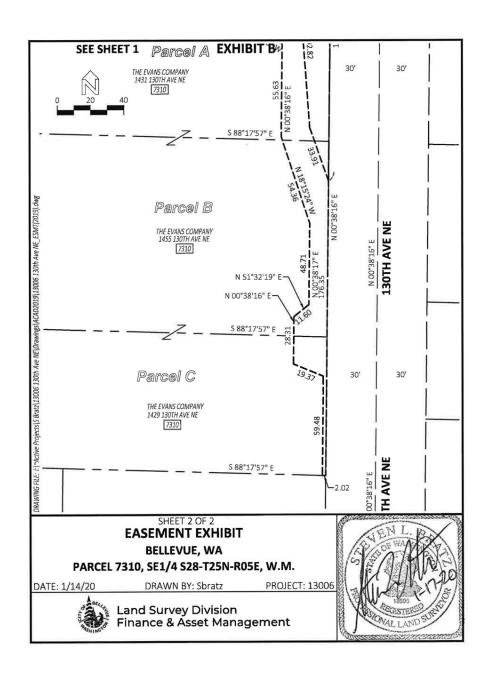

Exhibit A-1

| Required Property Rights; - CIP PW-R-170 (130th Ave NE, BelRed to Northup)  COB  Final |                                                |                  |                                 |         |  |
|----------------------------------------------------------------------------------------|------------------------------------------------|------------------|---------------------------------|---------|--|
| Parcel                                                                                 | Property Address                               | KC Tax ID#       | Property Type Required          | Sq. Ft. |  |
| 7297                                                                                   | 12903 Northup Way                              | 282505-9229      | Multi-Purpose Easement          | 1,520   |  |
|                                                                                        | (Am-Pm Market)                                 |                  | Temporary Construction Easement | 1,042   |  |
| 7302 &7303                                                                             | 1813 130th Ave NE                              | 282505-9221      | Multi-Purpose Easement          | 2,392   |  |
|                                                                                        | 1811 130th Ave NE<br>(TriStar)                 | 282505-9215      | Temporary Construction Easement | 2,329   |  |
| 7304                                                                                   | 12863 Northup Way                              | 282505-9012      | Multi-Purpose Easement          | 345     |  |
|                                                                                        | (You Store It)                                 |                  | Temporary Construction Easement | 675     |  |
| 7305                                                                                   | 1605 130th Ave NE                              | 282505-9041      | Multi-Purpose Easement          | 6,312   |  |
|                                                                                        | (Cadman)                                       |                  | Temporary Construction Easement | 5,747   |  |
| 7308, 7309                                                                             | 1429-1455 130th Ave NE                         | 282505-9054,9098 | Multi-Purpose Easement          | 2,582   |  |
| & 7310                                                                                 | (Evans)                                        | & 282505-9126    | Temporary Construction Easement | 5,931   |  |
| 7312                                                                                   | 1403 130th Ave NE                              | 282505-9300      | Multi-Purpose Easement          | -       |  |
|                                                                                        | (KIRP LLC)                                     |                  | Temporary Construction Easement | 739     |  |
|                                                                                        | 1405 130th Ave NE                              | 282505-9147      | Multi-Purpose Easement          | -       |  |
|                                                                                        | (Bellevue Heated Storage LLC)                  |                  | Temporary Construction Easement | 271     |  |
| 7314                                                                                   | 12950 NE BelRed Road                           | 282505-9066      | Multi-Purpose Easement          | -       |  |
|                                                                                        | (Discount Tire)                                |                  | Temporary Construction Easement | 4,142   |  |
| 7315                                                                                   | 13000 NE BelRed Road                           | 282505-9189      | Multi-Purpose Easement          | 526     |  |
|                                                                                        | (Big 1 LLC)                                    |                  | Temporary Construction Easement | 4,856   |  |
| 7316                                                                                   | 1406 130th Ave NE                              | 282505-9199      | Multi-Purpose Easement          | 4       |  |
|                                                                                        | (RA Little Holdings)                           | 282505-9107      | Temporary Construction Easement | 2,446   |  |
| 7318-7319                                                                              | 1422-1424 130th Ave NE                         | 282505-9303      | Multi-Purpose Easement          | 1,934   |  |
|                                                                                        | (KG)                                           | 282505-9027      | Temporary Construction Easement | 3,788   |  |
| 7321                                                                                   | 1720 130th Ave NE                              | 282505-9124      | Multi-Purpose Easement          | 2,530   |  |
|                                                                                        | (Blue Sky Church)                              |                  | Temporary Construction Easement | 2,305   |  |
| 7324 &7325 13013 NE 20                                                                 | 13013 NE 20th &                                | 282505-9217 &    | Multi-Purpose Easement          | 2,955   |  |
|                                                                                        | 1960 130th Ave NE<br>(Cammihr Investments LLC) | 282505-9233      | Temporary Construction Easement | 2,766   |  |
| 7322 & 7323                                                                            | 1820 130th Ave NE &                            | 282505-9202 &    | Multi-Purpose Easement          | 5,514   |  |
|                                                                                        | 1950 130th Ave NE<br>(MRM Evergreen LLC)       | 282505-9203      | Temporary Construction Easement | 8,494   |  |
| 7299 & 7300                                                                            | 1831 130th Ave NE                              | 282505-9185 &    | Multi-Purpose Easement          | 2,534   |  |
|                                                                                        | 1829 130th Ave NE<br>(Holland-Chambers)        | 282505-9266      | Temporary Construction Easement | 2,256   |  |
| 7301                                                                                   | 1817-1827 130th Ave NE                         | 282505-9186      | Multi-Purpose Easement          | 1,047   |  |
|                                                                                        | (S&S Properties)                               |                  | Temporary Construction Easement | 5,018   |  |