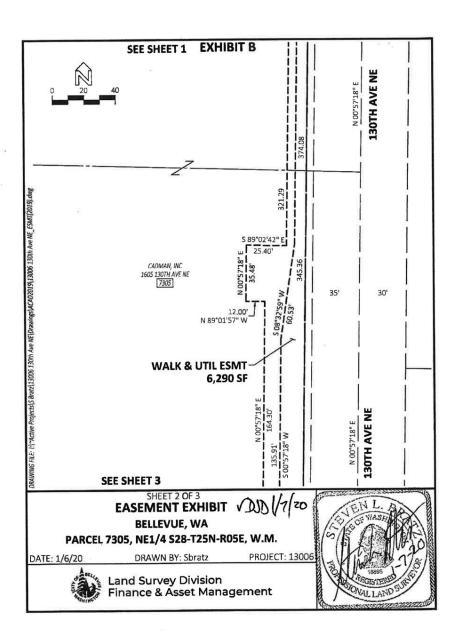

Exhibit A-1

| Required Property Rights; - CIP PW-R-170 (130th Ave NE, BelRed to Northup)  COB  Final |                                                |                  |                                 |         |  |
|----------------------------------------------------------------------------------------|------------------------------------------------|------------------|---------------------------------|---------|--|
| Parcel                                                                                 | Property Address                               | KC Tax ID#       | Property Type Required          | Sq. Ft. |  |
| 7297                                                                                   | 12903 Northup Way                              | 282505-9229      | Multi-Purpose Easement          | 1,520   |  |
|                                                                                        | (Am-Pm Market)                                 |                  | Temporary Construction Easement | 1,042   |  |
| 7302 &7303                                                                             | 1813 130th Ave NE                              | 282505-9221      | Multi-Purpose Easement          | 2,392   |  |
|                                                                                        | 1811 130th Ave NE<br>(TriStar)                 | 282505-9215      | Temporary Construction Easement | 2,329   |  |
| 7304                                                                                   | 12863 Northup Way                              | 282505-9012      | Multi-Purpose Easement          | 345     |  |
|                                                                                        | (You Store It)                                 |                  | Temporary Construction Easement | 675     |  |
| 7305                                                                                   | 1605 130th Ave NE                              | 282505-9041      | Multi-Purpose Easement          | 6,312   |  |
|                                                                                        | (Cadman)                                       |                  | Temporary Construction Easement | 5,747   |  |
| 7308, 7309                                                                             | 1429-1455 130th Ave NE                         | 282505-9054,9098 | Multi-Purpose Easement          | 2,582   |  |
| & 7310                                                                                 | (Evans)                                        | & 282505-9126    | Temporary Construction Easement | 5,931   |  |
| 7312                                                                                   | 1403 130th Ave NE                              | 282505-9300      | Multi-Purpose Easement          | -       |  |
|                                                                                        | (KIRP LLC)                                     |                  | Temporary Construction Easement | 739     |  |
|                                                                                        | 1405 130th Ave NE                              | 282505-9147      | Multi-Purpose Easement          | -       |  |
|                                                                                        | (Bellevue Heated Storage LLC)                  |                  | Temporary Construction Easement | 271     |  |
| 7314                                                                                   | 12950 NE BelRed Road                           | 282505-9066      | Multi-Purpose Easement          | -       |  |
|                                                                                        | (Discount Tire)                                |                  | Temporary Construction Easement | 4,142   |  |
| 7315                                                                                   | 13000 NE BelRed Road                           | 282505-9189      | Multi-Purpose Easement          | 526     |  |
|                                                                                        | (Big 1 LLC)                                    |                  | Temporary Construction Easement | 4,856   |  |
| 7316                                                                                   | 1406 130th Ave NE                              | 282505-9199      | Multi-Purpose Easement          | 4       |  |
|                                                                                        | (RA Little Holdings)                           | 282505-9107      | Temporary Construction Easement | 2,446   |  |
| 7318-7319                                                                              | 1422-1424 130th Ave NE                         | 282505-9303      | Multi-Purpose Easement          | 1,934   |  |
|                                                                                        | (KG)                                           | 282505-9027      | Temporary Construction Easement | 3,788   |  |
| 7321                                                                                   | 1720 130th Ave NE                              | 282505-9124      | Multi-Purpose Easement          | 2,530   |  |
|                                                                                        | (Blue Sky Church)                              |                  | Temporary Construction Easement | 2,305   |  |
| 7324 &7325 13013 NE 20                                                                 | 13013 NE 20th &                                | 282505-9217 &    | Multi-Purpose Easement          | 2,955   |  |
|                                                                                        | 1960 130th Ave NE<br>(Cammihr Investments LLC) | 282505-9233      | Temporary Construction Easement | 2,766   |  |
| 7322 & 7323                                                                            | 1820 130th Ave NE &                            | 282505-9202 &    | Multi-Purpose Easement          | 5,514   |  |
|                                                                                        | 1950 130th Ave NE<br>(MRM Evergreen LLC)       | 282505-9203      | Temporary Construction Easement | 8,494   |  |
| 7299 & 7300                                                                            | 1831 130th Ave NE                              | 282505-9185 &    | Multi-Purpose Easement          | 2,534   |  |
|                                                                                        | 1829 130th Ave NE<br>(Holland-Chambers)        | 282505-9266      | Temporary Construction Easement | 2,256   |  |
| 7301                                                                                   | 1817-1827 130th Ave NE                         | 282505-9186      | Multi-Purpose Easement          | 1,047   |  |
|                                                                                        | (S&S Properties)                               |                  | Temporary Construction Easement | 5,018   |  |