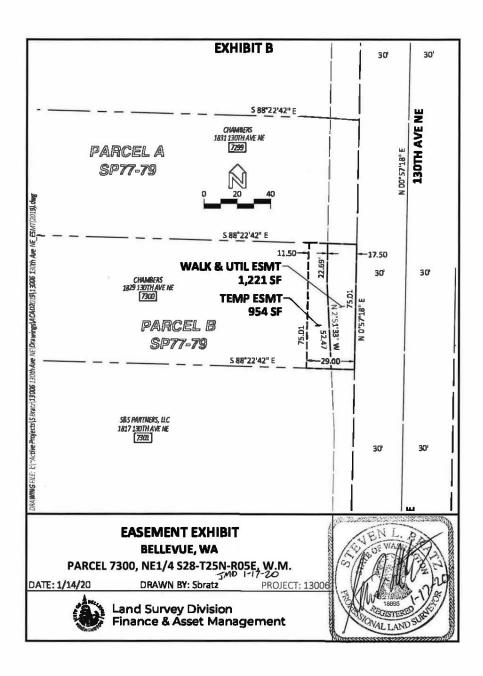

Exhibit A-1

| Required Property Rights; - CIP PW-R-170 (130th Ave NE, BelRed to Northup)  COB  Final |                                                |                  |                                 |         |  |
|----------------------------------------------------------------------------------------|------------------------------------------------|------------------|---------------------------------|---------|--|
| Parcel                                                                                 | Property Address                               | KC Tax ID#       | Property Type Required          | Sq. Ft. |  |
| 7297                                                                                   | 12903 Northup Way                              | 282505-9229      | Multi-Purpose Easement          | 1,520   |  |
|                                                                                        | (Am-Pm Market)                                 |                  | Temporary Construction Easement | 1,042   |  |
| 7302 &7303                                                                             | 1813 130th Ave NE                              | 282505-9221      | Multi-Purpose Easement          | 2,392   |  |
|                                                                                        | 1811 130th Ave NE<br>(TriStar)                 | 282505-9215      | Temporary Construction Easement | 2,329   |  |
| 7304                                                                                   | 12863 Northup Way                              | 282505-9012      | Multi-Purpose Easement          | 345     |  |
|                                                                                        | (You Store It)                                 |                  | Temporary Construction Easement | 675     |  |
| 7305                                                                                   | 1605 130th Ave NE                              | 282505-9041      | Multi-Purpose Easement          | 6,312   |  |
|                                                                                        | (Cadman)                                       |                  | Temporary Construction Easement | 5,747   |  |
| 7308, 7309                                                                             | 1429-1455 130th Ave NE                         | 282505-9054,9098 | Multi-Purpose Easement          | 2,582   |  |
| & 7310                                                                                 | (Evans)                                        | & 282505-9126    | Temporary Construction Easement | 5,931   |  |
| 7312                                                                                   | 1403 130th Ave NE                              | 282505-9300      | Multi-Purpose Easement          | -       |  |
|                                                                                        | (KIRP LLC)                                     |                  | Temporary Construction Easement | 739     |  |
|                                                                                        | 1405 130th Ave NE                              | 282505-9147      | Multi-Purpose Easement          | -       |  |
|                                                                                        | (Bellevue Heated Storage LLC)                  |                  | Temporary Construction Easement | 271     |  |
| 7314                                                                                   | 12950 NE BelRed Road                           | 282505-9066      | Multi-Purpose Easement          | -       |  |
|                                                                                        | (Discount Tire)                                |                  | Temporary Construction Easement | 4,142   |  |
| 7315                                                                                   | 13000 NE BelRed Road                           | 282505-9189      | Multi-Purpose Easement          | 526     |  |
|                                                                                        | (Big 1 LLC)                                    |                  | Temporary Construction Easement | 4,856   |  |
| 7316                                                                                   | 1406 130th Ave NE                              | 282505-9199      | Multi-Purpose Easement          | 4       |  |
|                                                                                        | (RA Little Holdings)                           | 282505-9107      | Temporary Construction Easement | 2,446   |  |
| 7318-7319                                                                              | 1422-1424 130th Ave NE                         | 282505-9303      | Multi-Purpose Easement          | 1,934   |  |
|                                                                                        | (KG)                                           | 282505-9027      | Temporary Construction Easement | 3,788   |  |
| 7321                                                                                   | 1720 130th Ave NE                              | 282505-9124      | Multi-Purpose Easement          | 2,530   |  |
|                                                                                        | (Blue Sky Church)                              |                  | Temporary Construction Easement | 2,305   |  |
| 7324 &7325 13013 NE 20                                                                 | 13013 NE 20th &                                | 282505-9217 &    | Multi-Purpose Easement          | 2,955   |  |
|                                                                                        | 1960 130th Ave NE<br>(Cammihr Investments LLC) | 282505-9233      | Temporary Construction Easement | 2,766   |  |
| 7322 & 7323                                                                            | 1820 130th Ave NE &                            | 282505-9202 &    | Multi-Purpose Easement          | 5,514   |  |
|                                                                                        | 1950 130th Ave NE<br>(MRM Evergreen LLC)       | 282505-9203      | Temporary Construction Easement | 8,494   |  |
| 7299 & 7300                                                                            | 1831 130th Ave NE                              | 282505-9185 &    | Multi-Purpose Easement          | 2,534   |  |
|                                                                                        | 1829 130th Ave NE<br>(Holland-Chambers)        | 282505-9266      | Temporary Construction Easement | 2,256   |  |
| 7301                                                                                   | 1817-1827 130th Ave NE                         | 282505-9186      | Multi-Purpose Easement          | 1,047   |  |
|                                                                                        | (S&S Properties)                               |                  | Temporary Construction Easement | 5,018   |  |