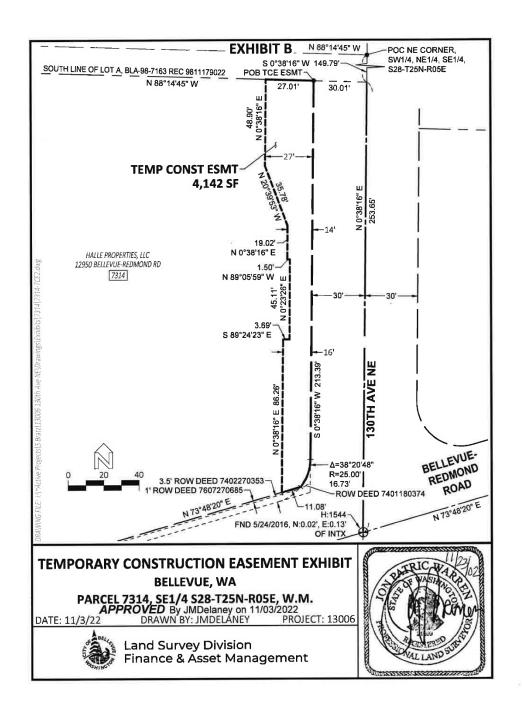

Exhibit A-1

| Required Property Rights; - CIP PW-R-170 (130th Ave NE, BelRed to Northup)  COB  Final |                                                |                  |                                 |         |  |
|----------------------------------------------------------------------------------------|------------------------------------------------|------------------|---------------------------------|---------|--|
| Parcel                                                                                 | Property Address                               | KC Tax ID#       | Property Type Required          | Sq. Ft. |  |
| 7297                                                                                   | 12903 Northup Way                              | 282505-9229      | Multi-Purpose Easement          | 1,520   |  |
|                                                                                        | (Am-Pm Market)                                 |                  | Temporary Construction Easement | 1,042   |  |
| 7302 &7303                                                                             | 1813 130th Ave NE                              | 282505-9221      | Multi-Purpose Easement          | 2,392   |  |
|                                                                                        | 1811 130th Ave NE<br>(TriStar)                 | 282505-9215      | Temporary Construction Easement | 2,329   |  |
| 7304                                                                                   | 12863 Northup Way                              | 282505-9012      | Multi-Purpose Easement          | 345     |  |
|                                                                                        | (You Store It)                                 |                  | Temporary Construction Easement | 675     |  |
| 7305                                                                                   | 1605 130th Ave NE                              | 282505-9041      | Multi-Purpose Easement          | 6,312   |  |
|                                                                                        | (Cadman)                                       |                  | Temporary Construction Easement | 5,747   |  |
| 7308, 7309                                                                             | 1429-1455 130th Ave NE                         | 282505-9054,9098 | Multi-Purpose Easement          | 2,582   |  |
| & 7310                                                                                 | (Evans)                                        | & 282505-9126    | Temporary Construction Easement | 5,931   |  |
| 7312                                                                                   | 1403 130th Ave NE                              | 282505-9300      | Multi-Purpose Easement          | -       |  |
|                                                                                        | (KIRP LLC)                                     |                  | Temporary Construction Easement | 739     |  |
|                                                                                        | 1405 130th Ave NE                              | 282505-9147      | Multi-Purpose Easement          | -       |  |
|                                                                                        | (Bellevue Heated Storage LLC)                  |                  | Temporary Construction Easement | 271     |  |
| 7314                                                                                   | 12950 NE BelRed Road                           | 282505-9066      | Multi-Purpose Easement          | -       |  |
|                                                                                        | (Discount Tire)                                |                  | Temporary Construction Easement | 4,142   |  |
| 7315                                                                                   | 13000 NE BelRed Road                           | 282505-9189      | Multi-Purpose Easement          | 526     |  |
|                                                                                        | (Big 1 LLC)                                    |                  | Temporary Construction Easement | 4,856   |  |
| 7316                                                                                   | 1406 130th Ave NE                              | 282505-9199      | Multi-Purpose Easement          | 4       |  |
|                                                                                        | (RA Little Holdings)                           | 282505-9107      | Temporary Construction Easement | 2,446   |  |
| 7318-7319                                                                              | 1422-1424 130th Ave NE                         | 282505-9303      | Multi-Purpose Easement          | 1,934   |  |
|                                                                                        | (KG)                                           | 282505-9027      | Temporary Construction Easement | 3,788   |  |
| 7321                                                                                   | 1720 130th Ave NE                              | 282505-9124      | Multi-Purpose Easement          | 2,530   |  |
|                                                                                        | (Blue Sky Church)                              |                  | Temporary Construction Easement | 2,305   |  |
| 7324 &7325 13013 NE 20                                                                 | 13013 NE 20th &                                | 282505-9217 &    | Multi-Purpose Easement          | 2,955   |  |
|                                                                                        | 1960 130th Ave NE<br>(Cammihr Investments LLC) | 282505-9233      | Temporary Construction Easement | 2,766   |  |
| 7322 & 7323                                                                            | 1820 130th Ave NE &                            | 282505-9202 &    | Multi-Purpose Easement          | 5,514   |  |
|                                                                                        | 1950 130th Ave NE<br>(MRM Evergreen LLC)       | 282505-9203      | Temporary Construction Easement | 8,494   |  |
| 7299 & 7300                                                                            | 1831 130th Ave NE                              | 282505-9185 &    | Multi-Purpose Easement          | 2,534   |  |
|                                                                                        | 1829 130th Ave NE<br>(Holland-Chambers)        | 282505-9266      | Temporary Construction Easement | 2,256   |  |
| 7301                                                                                   | 1817-1827 130th Ave NE                         | 282505-9186      | Multi-Purpose Easement          | 1,047   |  |
|                                                                                        | (S&S Properties)                               |                  | Temporary Construction Easement | 5,018   |  |