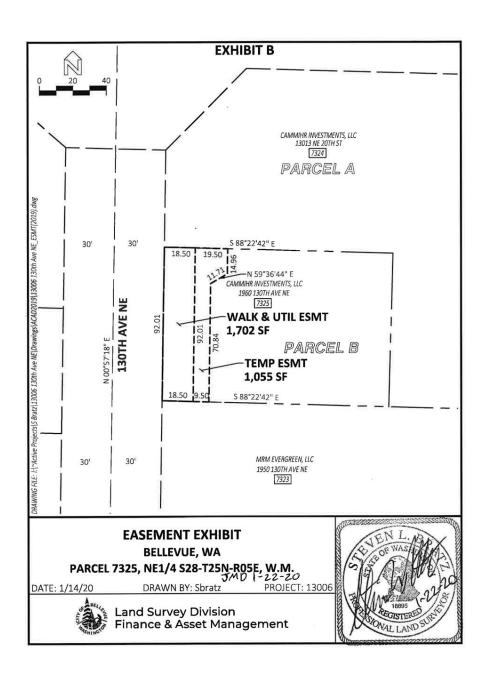

Exhibit A-1

| Required Property Rights; - CIP PW-R-170 (130th Ave NE, BelRed to Northup)  COB  Final |                                                |                  |                                 |         |  |
|----------------------------------------------------------------------------------------|------------------------------------------------|------------------|---------------------------------|---------|--|
| Parcel                                                                                 | Property Address                               | KC Tax ID#       | Property Type Required          | Sq. Ft. |  |
| 7297                                                                                   | 12903 Northup Way                              | 282505-9229      | Multi-Purpose Easement          | 1,520   |  |
|                                                                                        | (Am-Pm Market)                                 |                  | Temporary Construction Easement | 1,042   |  |
| 7302 &7303                                                                             | 1813 130th Ave NE                              | 282505-9221      | Multi-Purpose Easement          | 2,392   |  |
|                                                                                        | 1811 130th Ave NE<br>(TriStar)                 | 282505-9215      | Temporary Construction Easement | 2,329   |  |
| 7304                                                                                   | 12863 Northup Way                              | 282505-9012      | Multi-Purpose Easement          | 345     |  |
|                                                                                        | (You Store It)                                 |                  | Temporary Construction Easement | 675     |  |
| 7305                                                                                   | 1605 130th Ave NE                              | 282505-9041      | Multi-Purpose Easement          | 6,312   |  |
|                                                                                        | (Cadman)                                       |                  | Temporary Construction Easement | 5,747   |  |
| 7308, 7309                                                                             | 1429-1455 130th Ave NE                         | 282505-9054,9098 | Multi-Purpose Easement          | 2,582   |  |
| & 7310                                                                                 | (Evans)                                        | & 282505-9126    | Temporary Construction Easement | 5,931   |  |
| 7312                                                                                   | 1403 130th Ave NE                              | 282505-9300      | Multi-Purpose Easement          | -       |  |
|                                                                                        | (KIRP LLC)                                     |                  | Temporary Construction Easement | 739     |  |
|                                                                                        | 1405 130th Ave NE                              | 282505-9147      | Multi-Purpose Easement          | -       |  |
|                                                                                        | (Bellevue Heated Storage LLC)                  |                  | Temporary Construction Easement | 271     |  |
| 7314                                                                                   | 12950 NE BelRed Road                           | 282505-9066      | Multi-Purpose Easement          | -       |  |
|                                                                                        | (Discount Tire)                                |                  | Temporary Construction Easement | 4,142   |  |
| 7315                                                                                   | 13000 NE BelRed Road                           | 282505-9189      | Multi-Purpose Easement          | 526     |  |
|                                                                                        | (Big 1 LLC)                                    |                  | Temporary Construction Easement | 4,856   |  |
| 7316                                                                                   | 1406 130th Ave NE                              | 282505-9199      | Multi-Purpose Easement          | 4       |  |
|                                                                                        | (RA Little Holdings)                           | 282505-9107      | Temporary Construction Easement | 2,446   |  |
| 7318-7319                                                                              | 1422-1424 130th Ave NE                         | 282505-9303      | Multi-Purpose Easement          | 1,934   |  |
|                                                                                        | (KG)                                           | 282505-9027      | Temporary Construction Easement | 3,788   |  |
| 7321                                                                                   | 1720 130th Ave NE                              | 282505-9124      | Multi-Purpose Easement          | 2,530   |  |
|                                                                                        | (Blue Sky Church)                              |                  | Temporary Construction Easement | 2,305   |  |
| 7324 &7325 13013 NE 20                                                                 | 13013 NE 20th &                                | 282505-9217 &    | Multi-Purpose Easement          | 2,955   |  |
|                                                                                        | 1960 130th Ave NE<br>(Cammihr Investments LLC) | 282505-9233      | Temporary Construction Easement | 2,766   |  |
| 7322 & 7323                                                                            | 1820 130th Ave NE &                            | 282505-9202 &    | Multi-Purpose Easement          | 5,514   |  |
|                                                                                        | 1950 130th Ave NE<br>(MRM Evergreen LLC)       | 282505-9203      | Temporary Construction Easement | 8,494   |  |
| 7299 & 7300                                                                            | 1831 130th Ave NE                              | 282505-9185 &    | Multi-Purpose Easement          | 2,534   |  |
|                                                                                        | 1829 130th Ave NE<br>(Holland-Chambers)        | 282505-9266      | Temporary Construction Easement | 2,256   |  |
| 7301                                                                                   | 1817-1827 130th Ave NE                         | 282505-9186      | Multi-Purpose Easement          | 1,047   |  |
|                                                                                        | (S&S Properties)                               |                  | Temporary Construction Easement | 5,018   |  |