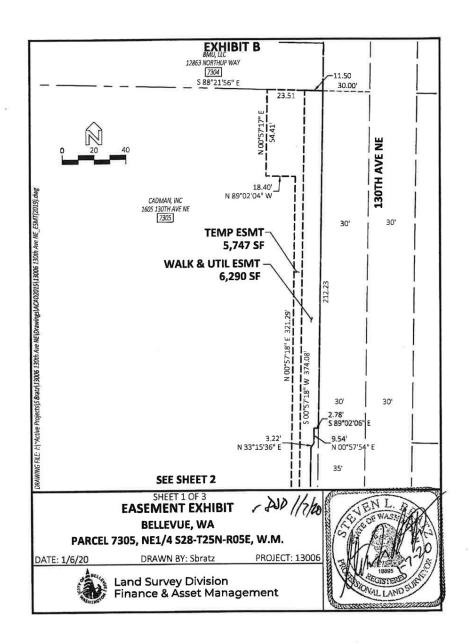

Exhibit A-1

| Required Property Rights; - CIP PW-R-170 (130th Ave NE, BelRed to Northup)  COB  Final |                                                |                  |                                 |         |  |
|----------------------------------------------------------------------------------------|------------------------------------------------|------------------|---------------------------------|---------|--|
| Parcel                                                                                 | Property Address                               | KC Tax ID#       | Property Type Required          | Sq. Ft. |  |
| 7297                                                                                   | 12903 Northup Way                              | 282505-9229      | Multi-Purpose Easement          | 1,520   |  |
|                                                                                        | (Am-Pm Market)                                 |                  | Temporary Construction Easement | 1,042   |  |
| 7302 &7303                                                                             | 1813 130th Ave NE                              | 282505-9221      | Multi-Purpose Easement          | 2,392   |  |
|                                                                                        | 1811 130th Ave NE<br>(TriStar)                 | 282505-9215      | Temporary Construction Easement | 2,329   |  |
| 7304                                                                                   | 12863 Northup Way                              | 282505-9012      | Multi-Purpose Easement          | 345     |  |
|                                                                                        | (You Store It)                                 |                  | Temporary Construction Easement | 675     |  |
| 7305                                                                                   | 1605 130th Ave NE                              | 282505-9041      | Multi-Purpose Easement          | 6,312   |  |
|                                                                                        | (Cadman)                                       |                  | Temporary Construction Easement | 5,747   |  |
| 7308, 7309                                                                             | 1429-1455 130th Ave NE                         | 282505-9054,9098 | Multi-Purpose Easement          | 2,582   |  |
| & 7310                                                                                 | (Evans)                                        | & 282505-9126    | Temporary Construction Easement | 5,931   |  |
| 7312                                                                                   | 1403 130th Ave NE                              | 282505-9300      | Multi-Purpose Easement          | -       |  |
|                                                                                        | (KIRP LLC)                                     |                  | Temporary Construction Easement | 739     |  |
|                                                                                        | 1405 130th Ave NE                              | 282505-9147      | Multi-Purpose Easement          | -       |  |
|                                                                                        | (Bellevue Heated Storage LLC)                  |                  | Temporary Construction Easement | 271     |  |
| 7314                                                                                   | 12950 NE BelRed Road                           | 282505-9066      | Multi-Purpose Easement          | -       |  |
|                                                                                        | (Discount Tire)                                |                  | Temporary Construction Easement | 4,142   |  |
| 7315                                                                                   | 13000 NE BelRed Road                           | 282505-9189      | Multi-Purpose Easement          | 526     |  |
|                                                                                        | (Big 1 LLC)                                    |                  | Temporary Construction Easement | 4,856   |  |
| 7316                                                                                   | 1406 130th Ave NE                              | 282505-9199      | Multi-Purpose Easement          | 4       |  |
|                                                                                        | (RA Little Holdings)                           | 282505-9107      | Temporary Construction Easement | 2,446   |  |
| 7318-7319                                                                              | 1422-1424 130th Ave NE                         | 282505-9303      | Multi-Purpose Easement          | 1,934   |  |
|                                                                                        | (KG)                                           | 282505-9027      | Temporary Construction Easement | 3,788   |  |
| 7321                                                                                   | 1720 130th Ave NE                              | 282505-9124      | Multi-Purpose Easement          | 2,530   |  |
|                                                                                        | (Blue Sky Church)                              |                  | Temporary Construction Easement | 2,305   |  |
| 7324 &7325 13013 NE 20                                                                 | 13013 NE 20th &                                | 282505-9217 &    | Multi-Purpose Easement          | 2,955   |  |
|                                                                                        | 1960 130th Ave NE<br>(Cammihr Investments LLC) | 282505-9233      | Temporary Construction Easement | 2,766   |  |
| 7322 & 7323                                                                            | 1820 130th Ave NE &                            | 282505-9202 &    | Multi-Purpose Easement          | 5,514   |  |
|                                                                                        | 1950 130th Ave NE<br>(MRM Evergreen LLC)       | 282505-9203      | Temporary Construction Easement | 8,494   |  |
| 7299 & 7300                                                                            | 1831 130th Ave NE                              | 282505-9185 &    | Multi-Purpose Easement          | 2,534   |  |
|                                                                                        | 1829 130th Ave NE<br>(Holland-Chambers)        | 282505-9266      | Temporary Construction Easement | 2,256   |  |
| 7301                                                                                   | 1817-1827 130th Ave NE                         | 282505-9186      | Multi-Purpose Easement          | 1,047   |  |
|                                                                                        | (S&S Properties)                               |                  | Temporary Construction Easement | 5,018   |  |