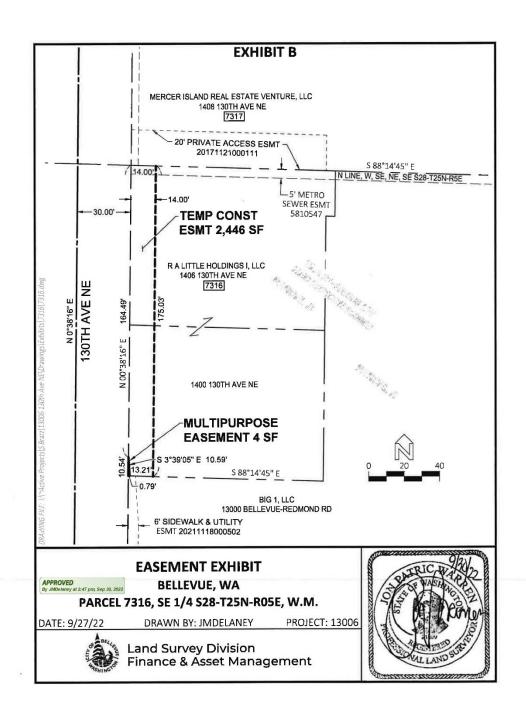

Exhibit A-1

| Required Property Rights; - CIP PW-R-170 (130th Ave NE, BelRed to Northup)  COB  Final |                                                |                  |                                 |         |  |
|----------------------------------------------------------------------------------------|------------------------------------------------|------------------|---------------------------------|---------|--|
| Parcel                                                                                 | Property Address                               | KC Tax ID#       | Property Type Required          | Sq. Ft. |  |
| 7297                                                                                   | 12903 Northup Way                              | 282505-9229      | Multi-Purpose Easement          | 1,520   |  |
|                                                                                        | (Am-Pm Market)                                 |                  | Temporary Construction Easement | 1,042   |  |
| 7302 &7303                                                                             | 1813 130th Ave NE                              | 282505-9221      | Multi-Purpose Easement          | 2,392   |  |
|                                                                                        | 1811 130th Ave NE<br>(TriStar)                 | 282505-9215      | Temporary Construction Easement | 2,329   |  |
| 7304                                                                                   | 12863 Northup Way                              | 282505-9012      | Multi-Purpose Easement          | 345     |  |
|                                                                                        | (You Store It)                                 |                  | Temporary Construction Easement | 675     |  |
| 7305                                                                                   | 1605 130th Ave NE                              | 282505-9041      | Multi-Purpose Easement          | 6,312   |  |
|                                                                                        | (Cadman)                                       |                  | Temporary Construction Easement | 5,747   |  |
| 7308, 7309                                                                             | 1429-1455 130th Ave NE                         | 282505-9054,9098 | Multi-Purpose Easement          | 2,582   |  |
| & 7310                                                                                 | (Evans)                                        | & 282505-9126    | Temporary Construction Easement | 5,931   |  |
| 7312                                                                                   | 1403 130th Ave NE                              | 282505-9300      | Multi-Purpose Easement          | -       |  |
|                                                                                        | (KIRP LLC)                                     |                  | Temporary Construction Easement | 739     |  |
|                                                                                        | 1405 130th Ave NE                              | 282505-9147      | Multi-Purpose Easement          | -       |  |
|                                                                                        | (Bellevue Heated Storage LLC)                  |                  | Temporary Construction Easement | 271     |  |
| 7314                                                                                   | 12950 NE BelRed Road                           | 282505-9066      | Multi-Purpose Easement          | -       |  |
|                                                                                        | (Discount Tire)                                |                  | Temporary Construction Easement | 4,142   |  |
| 7315                                                                                   | 13000 NE BelRed Road                           | 282505-9189      | Multi-Purpose Easement          | 526     |  |
|                                                                                        | (Big 1 LLC)                                    |                  | Temporary Construction Easement | 4,856   |  |
| 7316                                                                                   | 1406 130th Ave NE                              | 282505-9199      | Multi-Purpose Easement          | 4       |  |
|                                                                                        | (RA Little Holdings)                           | 282505-9107      | Temporary Construction Easement | 2,446   |  |
| 7318-7319                                                                              | 1422-1424 130th Ave NE                         | 282505-9303      | Multi-Purpose Easement          | 1,934   |  |
|                                                                                        | (KG)                                           | 282505-9027      | Temporary Construction Easement | 3,788   |  |
| 7321                                                                                   | 1720 130th Ave NE                              | 282505-9124      | Multi-Purpose Easement          | 2,530   |  |
|                                                                                        | (Blue Sky Church)                              |                  | Temporary Construction Easement | 2,305   |  |
| 7324 &7325 13013 NE 20                                                                 | 13013 NE 20th &                                | 282505-9217 &    | Multi-Purpose Easement          | 2,955   |  |
|                                                                                        | 1960 130th Ave NE<br>(Cammihr Investments LLC) | 282505-9233      | Temporary Construction Easement | 2,766   |  |
| 7322 & 7323                                                                            | 1820 130th Ave NE &                            | 282505-9202 &    | Multi-Purpose Easement          | 5,514   |  |
|                                                                                        | 1950 130th Ave NE<br>(MRM Evergreen LLC)       | 282505-9203      | Temporary Construction Easement | 8,494   |  |
| 7299 & 7300                                                                            | 1831 130th Ave NE                              | 282505-9185 &    | Multi-Purpose Easement          | 2,534   |  |
|                                                                                        | 1829 130th Ave NE<br>(Holland-Chambers)        | 282505-9266      | Temporary Construction Easement | 2,256   |  |
| 7301                                                                                   | 1817-1827 130th Ave NE                         | 282505-9186      | Multi-Purpose Easement          | 1,047   |  |
|                                                                                        | (S&S Properties)                               |                  | Temporary Construction Easement | 5,018   |  |