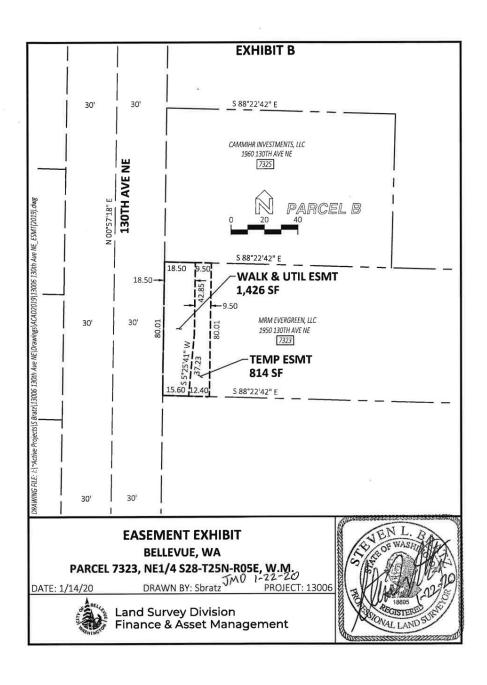

Exhibit A-1

| Required Property Rights; - CIP PW-R-170 (130th Ave NE, BelRed to Northup)  COB  Final |                                                |                  |                                 |         |  |
|----------------------------------------------------------------------------------------|------------------------------------------------|------------------|---------------------------------|---------|--|
| Parcel                                                                                 | Property Address                               | KC Tax ID#       | Property Type Required          | Sq. Ft. |  |
| 7297                                                                                   | 12903 Northup Way                              | 282505-9229      | Multi-Purpose Easement          | 1,520   |  |
|                                                                                        | (Am-Pm Market)                                 |                  | Temporary Construction Easement | 1,042   |  |
| 7302 &7303                                                                             | 1813 130th Ave NE                              | 282505-9221      | Multi-Purpose Easement          | 2,392   |  |
|                                                                                        | 1811 130th Ave NE<br>(TriStar)                 | 282505-9215      | Temporary Construction Easement | 2,329   |  |
| 7304                                                                                   | 12863 Northup Way                              | 282505-9012      | Multi-Purpose Easement          | 345     |  |
|                                                                                        | (You Store It)                                 |                  | Temporary Construction Easement | 675     |  |
| 7305                                                                                   | 1605 130th Ave NE                              | 282505-9041      | Multi-Purpose Easement          | 6,312   |  |
|                                                                                        | (Cadman)                                       |                  | Temporary Construction Easement | 5,747   |  |
| 7308, 7309                                                                             | 1429-1455 130th Ave NE                         | 282505-9054,9098 | Multi-Purpose Easement          | 2,582   |  |
| & 7310                                                                                 | (Evans)                                        | & 282505-9126    | Temporary Construction Easement | 5,931   |  |
| 7312                                                                                   | 1403 130th Ave NE                              | 282505-9300      | Multi-Purpose Easement          | -       |  |
|                                                                                        | (KIRP LLC)                                     |                  | Temporary Construction Easement | 739     |  |
|                                                                                        | 1405 130th Ave NE                              | 282505-9147      | Multi-Purpose Easement          | -       |  |
|                                                                                        | (Bellevue Heated Storage LLC)                  |                  | Temporary Construction Easement | 271     |  |
| 7314                                                                                   | 12950 NE BelRed Road                           | 282505-9066      | Multi-Purpose Easement          | -       |  |
|                                                                                        | (Discount Tire)                                |                  | Temporary Construction Easement | 4,142   |  |
| 7315                                                                                   | 13000 NE BelRed Road                           | 282505-9189      | Multi-Purpose Easement          | 526     |  |
|                                                                                        | (Big 1 LLC)                                    |                  | Temporary Construction Easement | 4,856   |  |
| 7316                                                                                   | 1406 130th Ave NE                              | 282505-9199      | Multi-Purpose Easement          | 4       |  |
|                                                                                        | (RA Little Holdings)                           | 282505-9107      | Temporary Construction Easement | 2,446   |  |
| 7318-7319                                                                              | 1422-1424 130th Ave NE                         | 282505-9303      | Multi-Purpose Easement          | 1,934   |  |
|                                                                                        | (KG)                                           | 282505-9027      | Temporary Construction Easement | 3,788   |  |
| 7321                                                                                   | 1720 130th Ave NE                              | 282505-9124      | Multi-Purpose Easement          | 2,530   |  |
|                                                                                        | (Blue Sky Church)                              |                  | Temporary Construction Easement | 2,305   |  |
| 7324 &7325 13013 NE 20                                                                 | 13013 NE 20th &                                | 282505-9217 &    | Multi-Purpose Easement          | 2,955   |  |
|                                                                                        | 1960 130th Ave NE<br>(Cammihr Investments LLC) | 282505-9233      | Temporary Construction Easement | 2,766   |  |
| 7322 & 7323                                                                            | 1820 130th Ave NE &                            | 282505-9202 &    | Multi-Purpose Easement          | 5,514   |  |
|                                                                                        | 1950 130th Ave NE<br>(MRM Evergreen LLC)       | 282505-9203      | Temporary Construction Easement | 8,494   |  |
| 7299 & 7300                                                                            | 1831 130th Ave NE                              | 282505-9185 &    | Multi-Purpose Easement          | 2,534   |  |
|                                                                                        | 1829 130th Ave NE<br>(Holland-Chambers)        | 282505-9266      | Temporary Construction Easement | 2,256   |  |
| 7301                                                                                   | 1817-1827 130th Ave NE                         | 282505-9186      | Multi-Purpose Easement          | 1,047   |  |
|                                                                                        | (S&S Properties)                               |                  | Temporary Construction Easement | 5,018   |  |