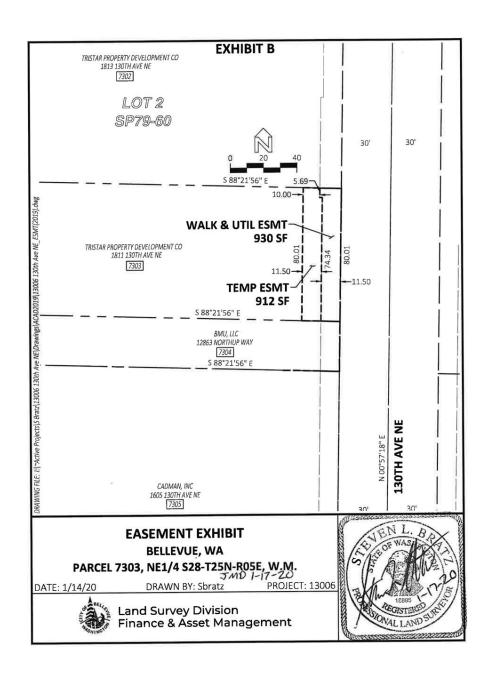

Exhibit A-1

| Required Property Rights; - CIP PW-R-170 (130th Ave NE, BelRed to Northup)  COB  Final |                                                |                  |                                 |         |  |
|----------------------------------------------------------------------------------------|------------------------------------------------|------------------|---------------------------------|---------|--|
| Parcel                                                                                 | Property Address                               | KC Tax ID#       | Property Type Required          | Sq. Ft. |  |
| 7297                                                                                   | 12903 Northup Way                              | 282505-9229      | Multi-Purpose Easement          | 1,520   |  |
|                                                                                        | (Am-Pm Market)                                 |                  | Temporary Construction Easement | 1,042   |  |
| 7302 &7303                                                                             | 1813 130th Ave NE                              | 282505-9221      | Multi-Purpose Easement          | 2,392   |  |
|                                                                                        | 1811 130th Ave NE<br>(TriStar)                 | 282505-9215      | Temporary Construction Easement | 2,329   |  |
| 7304                                                                                   | 12863 Northup Way                              | 282505-9012      | Multi-Purpose Easement          | 345     |  |
|                                                                                        | (You Store It)                                 |                  | Temporary Construction Easement | 675     |  |
| 7305                                                                                   | 1605 130th Ave NE                              | 282505-9041      | Multi-Purpose Easement          | 6,312   |  |
|                                                                                        | (Cadman)                                       |                  | Temporary Construction Easement | 5,747   |  |
| 7308, 7309                                                                             | 1429-1455 130th Ave NE                         | 282505-9054,9098 | Multi-Purpose Easement          | 2,582   |  |
| & 7310                                                                                 | (Evans)                                        | & 282505-9126    | Temporary Construction Easement | 5,931   |  |
| 7312                                                                                   | 1403 130th Ave NE                              | 282505-9300      | Multi-Purpose Easement          | -       |  |
|                                                                                        | (KIRP LLC)                                     |                  | Temporary Construction Easement | 739     |  |
|                                                                                        | 1405 130th Ave NE                              | 282505-9147      | Multi-Purpose Easement          | -       |  |
|                                                                                        | (Bellevue Heated Storage LLC)                  |                  | Temporary Construction Easement | 271     |  |
| 7314                                                                                   | 12950 NE BelRed Road                           | 282505-9066      | Multi-Purpose Easement          | -       |  |
|                                                                                        | (Discount Tire)                                |                  | Temporary Construction Easement | 4,142   |  |
| 7315                                                                                   | 13000 NE BelRed Road                           | 282505-9189      | Multi-Purpose Easement          | 526     |  |
|                                                                                        | (Big 1 LLC)                                    |                  | Temporary Construction Easement | 4,856   |  |
| 7316                                                                                   | 1406 130th Ave NE                              | 282505-9199      | Multi-Purpose Easement          | 4       |  |
|                                                                                        | (RA Little Holdings)                           | 282505-9107      | Temporary Construction Easement | 2,446   |  |
| 7318-7319                                                                              | 1422-1424 130th Ave NE                         | 282505-9303      | Multi-Purpose Easement          | 1,934   |  |
|                                                                                        | (KG)                                           | 282505-9027      | Temporary Construction Easement | 3,788   |  |
| 7321                                                                                   | 1720 130th Ave NE                              | 282505-9124      | Multi-Purpose Easement          | 2,530   |  |
|                                                                                        | (Blue Sky Church)                              |                  | Temporary Construction Easement | 2,305   |  |
| 7324 &7325 13013 NE 20                                                                 | 13013 NE 20th &                                | 282505-9217 &    | Multi-Purpose Easement          | 2,955   |  |
|                                                                                        | 1960 130th Ave NE<br>(Cammihr Investments LLC) | 282505-9233      | Temporary Construction Easement | 2,766   |  |
| 7322 & 7323                                                                            | 1820 130th Ave NE &                            | 282505-9202 &    | Multi-Purpose Easement          | 5,514   |  |
|                                                                                        | 1950 130th Ave NE<br>(MRM Evergreen LLC)       | 282505-9203      | Temporary Construction Easement | 8,494   |  |
| 7299 & 7300                                                                            | 1831 130th Ave NE                              | 282505-9185 &    | Multi-Purpose Easement          | 2,534   |  |
|                                                                                        | 1829 130th Ave NE<br>(Holland-Chambers)        | 282505-9266      | Temporary Construction Easement | 2,256   |  |
| 7301                                                                                   | 1817-1827 130th Ave NE                         | 282505-9186      | Multi-Purpose Easement          | 1,047   |  |
|                                                                                        | (S&S Properties)                               |                  | Temporary Construction Easement | 5,018   |  |