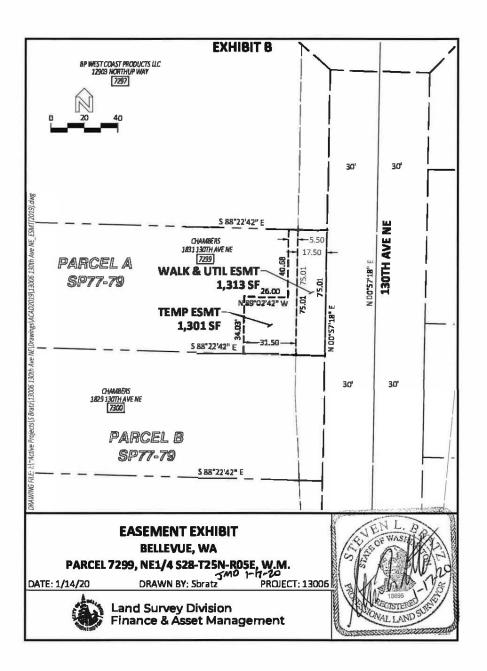

Exhibit A-1

| Required Property Rights; - CIP PW-R-170 (130th Ave NE, BelRed to Northup)  COB  Final |                                                |                  |                                 |         |  |
|----------------------------------------------------------------------------------------|------------------------------------------------|------------------|---------------------------------|---------|--|
| Parcel                                                                                 | Property Address                               | KC Tax ID#       | Property Type Required          | Sq. Ft. |  |
| 7297                                                                                   | 12903 Northup Way                              | 282505-9229      | Multi-Purpose Easement          | 1,520   |  |
|                                                                                        | (Am-Pm Market)                                 |                  | Temporary Construction Easement | 1,042   |  |
| 7302 &7303                                                                             | 1813 130th Ave NE                              | 282505-9221      | Multi-Purpose Easement          | 2,392   |  |
|                                                                                        | 1811 130th Ave NE<br>(TriStar)                 | 282505-9215      | Temporary Construction Easement | 2,329   |  |
| 7304                                                                                   | 12863 Northup Way                              | 282505-9012      | Multi-Purpose Easement          | 345     |  |
|                                                                                        | (You Store It)                                 |                  | Temporary Construction Easement | 675     |  |
| 7305                                                                                   | 1605 130th Ave NE                              | 282505-9041      | Multi-Purpose Easement          | 6,312   |  |
|                                                                                        | (Cadman)                                       |                  | Temporary Construction Easement | 5,747   |  |
| 7308, 7309                                                                             | 1429-1455 130th Ave NE                         | 282505-9054,9098 | Multi-Purpose Easement          | 2,582   |  |
| & 7310                                                                                 | (Evans)                                        | & 282505-9126    | Temporary Construction Easement | 5,931   |  |
| 7312                                                                                   | 1403 130th Ave NE                              | 282505-9300      | Multi-Purpose Easement          | -       |  |
|                                                                                        | (KIRP LLC)                                     |                  | Temporary Construction Easement | 739     |  |
|                                                                                        | 1405 130th Ave NE                              | 282505-9147      | Multi-Purpose Easement          | -       |  |
|                                                                                        | (Bellevue Heated Storage LLC)                  |                  | Temporary Construction Easement | 271     |  |
| 7314                                                                                   | 12950 NE BelRed Road                           | 282505-9066      | Multi-Purpose Easement          | -       |  |
|                                                                                        | (Discount Tire)                                |                  | Temporary Construction Easement | 4,142   |  |
| 7315                                                                                   | 13000 NE BelRed Road                           | 282505-9189      | Multi-Purpose Easement          | 526     |  |
|                                                                                        | (Big 1 LLC)                                    |                  | Temporary Construction Easement | 4,856   |  |
| 7316                                                                                   | 1406 130th Ave NE                              | 282505-9199      | Multi-Purpose Easement          | 4       |  |
|                                                                                        | (RA Little Holdings)                           | 282505-9107      | Temporary Construction Easement | 2,446   |  |
| 7318-7319                                                                              | 1422-1424 130th Ave NE                         | 282505-9303      | Multi-Purpose Easement          | 1,934   |  |
|                                                                                        | (KG)                                           | 282505-9027      | Temporary Construction Easement | 3,788   |  |
| 7321                                                                                   | 1720 130th Ave NE                              | 282505-9124      | Multi-Purpose Easement          | 2,530   |  |
|                                                                                        | (Blue Sky Church)                              |                  | Temporary Construction Easement | 2,305   |  |
| 7324 &7325 13013 NE 20                                                                 | 13013 NE 20th &                                | 282505-9217 &    | Multi-Purpose Easement          | 2,955   |  |
|                                                                                        | 1960 130th Ave NE<br>(Cammihr Investments LLC) | 282505-9233      | Temporary Construction Easement | 2,766   |  |
| 7322 & 7323                                                                            | 1820 130th Ave NE &                            | 282505-9202 &    | Multi-Purpose Easement          | 5,514   |  |
|                                                                                        | 1950 130th Ave NE<br>(MRM Evergreen LLC)       | 282505-9203      | Temporary Construction Easement | 8,494   |  |
| 7299 & 7300                                                                            | 1831 130th Ave NE                              | 282505-9185 &    | Multi-Purpose Easement          | 2,534   |  |
|                                                                                        | 1829 130th Ave NE<br>(Holland-Chambers)        | 282505-9266      | Temporary Construction Easement | 2,256   |  |
| 7301                                                                                   | 1817-1827 130th Ave NE                         | 282505-9186      | Multi-Purpose Easement          | 1,047   |  |
|                                                                                        | (S&S Properties)                               |                  | Temporary Construction Easement | 5,018   |  |