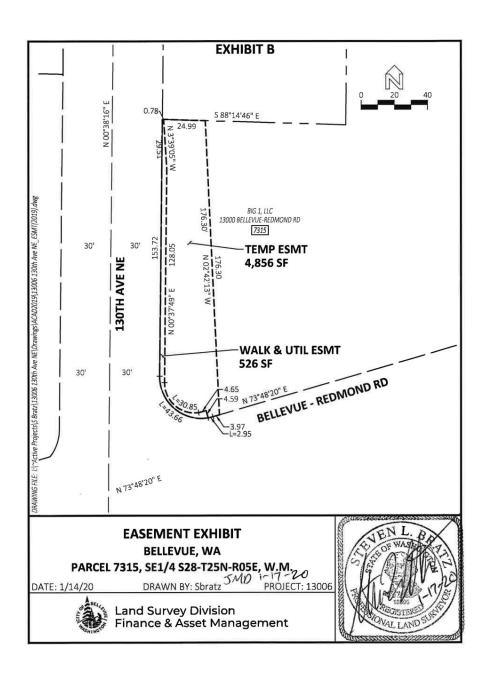

Exhibit A-1

| Required Property Rights; - CIP PW-R-170 (130th Ave NE, BelRed to Northup)  COB  Final |                                                |                  |                                 |         |  |
|----------------------------------------------------------------------------------------|------------------------------------------------|------------------|---------------------------------|---------|--|
| Parcel                                                                                 | Property Address                               | KC Tax ID#       | Property Type Required          | Sq. Ft. |  |
| 7297                                                                                   | 12903 Northup Way                              | 282505-9229      | Multi-Purpose Easement          | 1,520   |  |
|                                                                                        | (Am-Pm Market)                                 |                  | Temporary Construction Easement | 1,042   |  |
| 7302 &7303                                                                             | 1813 130th Ave NE                              | 282505-9221      | Multi-Purpose Easement          | 2,392   |  |
|                                                                                        | 1811 130th Ave NE<br>(TriStar)                 | 282505-9215      | Temporary Construction Easement | 2,329   |  |
| 7304                                                                                   | 12863 Northup Way                              | 282505-9012      | Multi-Purpose Easement          | 345     |  |
|                                                                                        | (You Store It)                                 |                  | Temporary Construction Easement | 675     |  |
| 7305                                                                                   | 1605 130th Ave NE                              | 282505-9041      | Multi-Purpose Easement          | 6,312   |  |
|                                                                                        | (Cadman)                                       |                  | Temporary Construction Easement | 5,747   |  |
| 7308, 7309                                                                             | 1429-1455 130th Ave NE                         | 282505-9054,9098 | Multi-Purpose Easement          | 2,582   |  |
| & 7310                                                                                 | (Evans)                                        | & 282505-9126    | Temporary Construction Easement | 5,931   |  |
| 7312                                                                                   | 1403 130th Ave NE                              | 282505-9300      | Multi-Purpose Easement          | -       |  |
|                                                                                        | (KIRP LLC)                                     |                  | Temporary Construction Easement | 739     |  |
|                                                                                        | 1405 130th Ave NE                              | 282505-9147      | Multi-Purpose Easement          | -       |  |
|                                                                                        | (Bellevue Heated Storage LLC)                  |                  | Temporary Construction Easement | 271     |  |
| 7314                                                                                   | 12950 NE BelRed Road                           | 282505-9066      | Multi-Purpose Easement          | -       |  |
|                                                                                        | (Discount Tire)                                |                  | Temporary Construction Easement | 4,142   |  |
| 7315                                                                                   | 13000 NE BelRed Road                           | 282505-9189      | Multi-Purpose Easement          | 526     |  |
|                                                                                        | (Big 1 LLC)                                    |                  | Temporary Construction Easement | 4,856   |  |
| 7316                                                                                   | 1406 130th Ave NE                              | 282505-9199      | Multi-Purpose Easement          | 4       |  |
|                                                                                        | (RA Little Holdings)                           | 282505-9107      | Temporary Construction Easement | 2,446   |  |
| 7318-7319                                                                              | 1422-1424 130th Ave NE                         | 282505-9303      | Multi-Purpose Easement          | 1,934   |  |
|                                                                                        | (KG)                                           | 282505-9027      | Temporary Construction Easement | 3,788   |  |
| 7321                                                                                   | 1720 130th Ave NE                              | 282505-9124      | Multi-Purpose Easement          | 2,530   |  |
|                                                                                        | (Blue Sky Church)                              |                  | Temporary Construction Easement | 2,305   |  |
| 7324 &7325 13013 NE 20                                                                 | 13013 NE 20th &                                | 282505-9217 &    | Multi-Purpose Easement          | 2,955   |  |
|                                                                                        | 1960 130th Ave NE<br>(Cammihr Investments LLC) | 282505-9233      | Temporary Construction Easement | 2,766   |  |
| 7322 & 7323                                                                            | 1820 130th Ave NE &                            | 282505-9202 &    | Multi-Purpose Easement          | 5,514   |  |
|                                                                                        | 1950 130th Ave NE<br>(MRM Evergreen LLC)       | 282505-9203      | Temporary Construction Easement | 8,494   |  |
| 7299 & 7300                                                                            | 1831 130th Ave NE                              | 282505-9185 &    | Multi-Purpose Easement          | 2,534   |  |
|                                                                                        | 1829 130th Ave NE<br>(Holland-Chambers)        | 282505-9266      | Temporary Construction Easement | 2,256   |  |
| 7301                                                                                   | 1817-1827 130th Ave NE                         | 282505-9186      | Multi-Purpose Easement          | 1,047   |  |
|                                                                                        | (S&S Properties)                               |                  | Temporary Construction Easement | 5,018   |  |