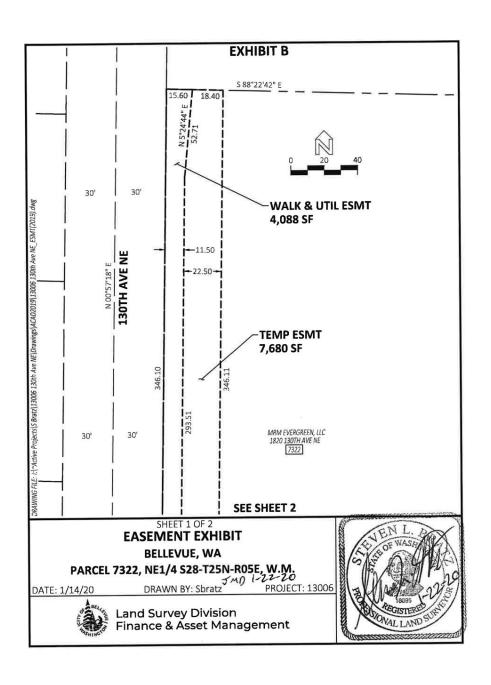

Exhibit A-1

| Required Property Rights; - CIP PW-R-170 (130th Ave NE, BelRed to Northup)  COB  Final |                                                |                  |                                 |         |  |
|----------------------------------------------------------------------------------------|------------------------------------------------|------------------|---------------------------------|---------|--|
| Parcel                                                                                 | Property Address                               | KC Tax ID#       | Property Type Required          | Sq. Ft. |  |
| 7297                                                                                   | 12903 Northup Way                              | 282505-9229      | Multi-Purpose Easement          | 1,520   |  |
|                                                                                        | (Am-Pm Market)                                 |                  | Temporary Construction Easement | 1,042   |  |
| 7302 &7303                                                                             | 1813 130th Ave NE                              | 282505-9221      | Multi-Purpose Easement          | 2,392   |  |
|                                                                                        | 1811 130th Ave NE<br>(TriStar)                 | 282505-9215      | Temporary Construction Easement | 2,329   |  |
| 7304                                                                                   | 12863 Northup Way                              | 282505-9012      | Multi-Purpose Easement          | 345     |  |
|                                                                                        | (You Store It)                                 |                  | Temporary Construction Easement | 675     |  |
| 7305                                                                                   | 1605 130th Ave NE                              | 282505-9041      | Multi-Purpose Easement          | 6,312   |  |
|                                                                                        | (Cadman)                                       |                  | Temporary Construction Easement | 5,747   |  |
| 7308, 7309                                                                             | 1429-1455 130th Ave NE                         | 282505-9054,9098 | Multi-Purpose Easement          | 2,582   |  |
| & 7310                                                                                 | (Evans)                                        | & 282505-9126    | Temporary Construction Easement | 5,931   |  |
| 7312                                                                                   | 1403 130th Ave NE                              | 282505-9300      | Multi-Purpose Easement          | -       |  |
|                                                                                        | (KIRP LLC)                                     |                  | Temporary Construction Easement | 739     |  |
|                                                                                        | 1405 130th Ave NE                              | 282505-9147      | Multi-Purpose Easement          | -       |  |
|                                                                                        | (Bellevue Heated Storage LLC)                  |                  | Temporary Construction Easement | 271     |  |
| 7314                                                                                   | 12950 NE BelRed Road                           | 282505-9066      | Multi-Purpose Easement          | -       |  |
|                                                                                        | (Discount Tire)                                |                  | Temporary Construction Easement | 4,142   |  |
| 7315                                                                                   | 13000 NE BelRed Road                           | 282505-9189      | Multi-Purpose Easement          | 526     |  |
|                                                                                        | (Big 1 LLC)                                    |                  | Temporary Construction Easement | 4,856   |  |
| 7316                                                                                   | 1406 130th Ave NE                              | 282505-9199      | Multi-Purpose Easement          | 4       |  |
|                                                                                        | (RA Little Holdings)                           | 282505-9107      | Temporary Construction Easement | 2,446   |  |
| 7318-7319                                                                              | 1422-1424 130th Ave NE                         | 282505-9303      | Multi-Purpose Easement          | 1,934   |  |
|                                                                                        | (KG)                                           | 282505-9027      | Temporary Construction Easement | 3,788   |  |
| 7321                                                                                   | 1720 130th Ave NE                              | 282505-9124      | Multi-Purpose Easement          | 2,530   |  |
|                                                                                        | (Blue Sky Church)                              |                  | Temporary Construction Easement | 2,305   |  |
| 7324 &7325 13013 NE 20                                                                 | 13013 NE 20th &                                | 282505-9217 &    | Multi-Purpose Easement          | 2,955   |  |
|                                                                                        | 1960 130th Ave NE<br>(Cammihr Investments LLC) | 282505-9233      | Temporary Construction Easement | 2,766   |  |
| 7322 & 7323                                                                            | 1820 130th Ave NE &                            | 282505-9202 &    | Multi-Purpose Easement          | 5,514   |  |
|                                                                                        | 1950 130th Ave NE<br>(MRM Evergreen LLC)       | 282505-9203      | Temporary Construction Easement | 8,494   |  |
| 7299 & 7300                                                                            | 1831 130th Ave NE                              | 282505-9185 &    | Multi-Purpose Easement          | 2,534   |  |
|                                                                                        | 1829 130th Ave NE<br>(Holland-Chambers)        | 282505-9266      | Temporary Construction Easement | 2,256   |  |
| 7301                                                                                   | 1817-1827 130th Ave NE                         | 282505-9186      | Multi-Purpose Easement          | 1,047   |  |
|                                                                                        | (S&S Properties)                               |                  | Temporary Construction Easement | 5,018   |  |