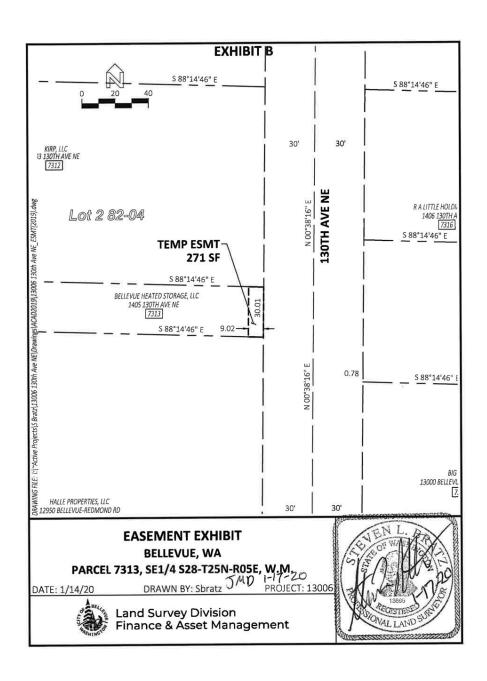

Exhibit A-1

| Required Property Rights; - CIP PW-R-170 (130th Ave NE, BelRed to Northup)  COB  Final |                                                |                  |                                 |         |  |
|----------------------------------------------------------------------------------------|------------------------------------------------|------------------|---------------------------------|---------|--|
| Parcel                                                                                 | Property Address                               | KC Tax ID#       | Property Type Required          | Sq. Ft. |  |
| 7297                                                                                   | 12903 Northup Way                              | 282505-9229      | Multi-Purpose Easement          | 1,520   |  |
|                                                                                        | (Am-Pm Market)                                 |                  | Temporary Construction Easement | 1,042   |  |
| 7302 &7303                                                                             | 1813 130th Ave NE                              | 282505-9221      | Multi-Purpose Easement          | 2,392   |  |
|                                                                                        | 1811 130th Ave NE<br>(TriStar)                 | 282505-9215      | Temporary Construction Easement | 2,329   |  |
| 7304                                                                                   | 12863 Northup Way                              | 282505-9012      | Multi-Purpose Easement          | 345     |  |
|                                                                                        | (You Store It)                                 |                  | Temporary Construction Easement | 675     |  |
| 7305                                                                                   | 1605 130th Ave NE                              | 282505-9041      | Multi-Purpose Easement          | 6,312   |  |
|                                                                                        | (Cadman)                                       |                  | Temporary Construction Easement | 5,747   |  |
| 7308, 7309                                                                             | 1429-1455 130th Ave NE                         | 282505-9054,9098 | Multi-Purpose Easement          | 2,582   |  |
| & 7310                                                                                 | (Evans)                                        | & 282505-9126    | Temporary Construction Easement | 5,931   |  |
| 7312                                                                                   | 1403 130th Ave NE                              | 282505-9300      | Multi-Purpose Easement          | -       |  |
|                                                                                        | (KIRP LLC)                                     |                  | Temporary Construction Easement | 739     |  |
|                                                                                        | 1405 130th Ave NE                              | 282505-9147      | Multi-Purpose Easement          | -       |  |
|                                                                                        | (Bellevue Heated Storage LLC)                  |                  | Temporary Construction Easement | 271     |  |
| 7314                                                                                   | 12950 NE BelRed Road                           | 282505-9066      | Multi-Purpose Easement          | -       |  |
|                                                                                        | (Discount Tire)                                |                  | Temporary Construction Easement | 4,142   |  |
| 7315                                                                                   | 13000 NE BelRed Road                           | 282505-9189      | Multi-Purpose Easement          | 526     |  |
|                                                                                        | (Big 1 LLC)                                    |                  | Temporary Construction Easement | 4,856   |  |
| 7316                                                                                   | 1406 130th Ave NE                              | 282505-9199      | Multi-Purpose Easement          | 4       |  |
|                                                                                        | (RA Little Holdings)                           | 282505-9107      | Temporary Construction Easement | 2,446   |  |
| 7318-7319                                                                              | 1422-1424 130th Ave NE                         | 282505-9303      | Multi-Purpose Easement          | 1,934   |  |
|                                                                                        | (KG)                                           | 282505-9027      | Temporary Construction Easement | 3,788   |  |
| 7321                                                                                   | 1720 130th Ave NE                              | 282505-9124      | Multi-Purpose Easement          | 2,530   |  |
|                                                                                        | (Blue Sky Church)                              |                  | Temporary Construction Easement | 2,305   |  |
| 7324 &7325 13013 NE 20                                                                 | 13013 NE 20th &                                | 282505-9217 &    | Multi-Purpose Easement          | 2,955   |  |
|                                                                                        | 1960 130th Ave NE<br>(Cammihr Investments LLC) | 282505-9233      | Temporary Construction Easement | 2,766   |  |
| 7322 & 7323                                                                            | 1820 130th Ave NE &                            | 282505-9202 &    | Multi-Purpose Easement          | 5,514   |  |
|                                                                                        | 1950 130th Ave NE<br>(MRM Evergreen LLC)       | 282505-9203      | Temporary Construction Easement | 8,494   |  |
| 7299 & 7300                                                                            | 1831 130th Ave NE                              | 282505-9185 &    | Multi-Purpose Easement          | 2,534   |  |
|                                                                                        | 1829 130th Ave NE<br>(Holland-Chambers)        | 282505-9266      | Temporary Construction Easement | 2,256   |  |
| 7301                                                                                   | 1817-1827 130th Ave NE                         | 282505-9186      | Multi-Purpose Easement          | 1,047   |  |
|                                                                                        | (S&S Properties)                               |                  | Temporary Construction Easement | 5,018   |  |