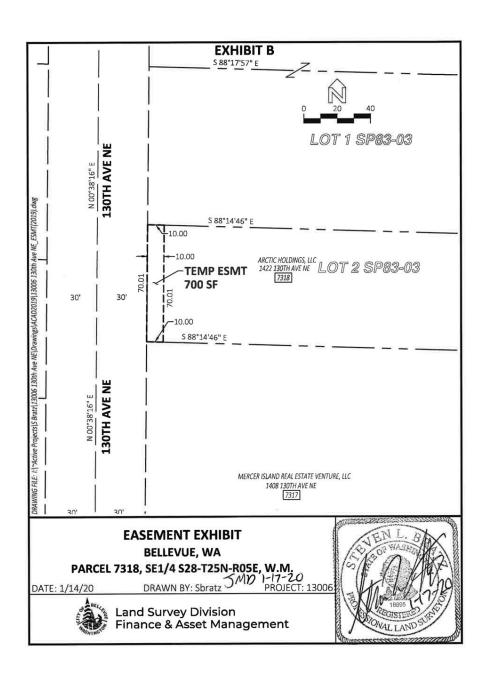

Exhibit A-1

| Required Property Rights; - CIP PW-R-170 (130th Ave NE, BelRed to Northup)  COB  Final |                                                |                  |                                 |         |  |
|----------------------------------------------------------------------------------------|------------------------------------------------|------------------|---------------------------------|---------|--|
| Parcel                                                                                 | Property Address                               | KC Tax ID#       | Property Type Required          | Sq. Ft. |  |
| 7297                                                                                   | 12903 Northup Way                              | 282505-9229      | Multi-Purpose Easement          | 1,520   |  |
|                                                                                        | (Am-Pm Market)                                 |                  | Temporary Construction Easement | 1,042   |  |
| 7302 &7303                                                                             | 1813 130th Ave NE                              | 282505-9221      | Multi-Purpose Easement          | 2,392   |  |
|                                                                                        | 1811 130th Ave NE<br>(TriStar)                 | 282505-9215      | Temporary Construction Easement | 2,329   |  |
| 7304                                                                                   | 12863 Northup Way                              | 282505-9012      | Multi-Purpose Easement          | 345     |  |
|                                                                                        | (You Store It)                                 |                  | Temporary Construction Easement | 675     |  |
| 7305                                                                                   | 1605 130th Ave NE                              | 282505-9041      | Multi-Purpose Easement          | 6,312   |  |
|                                                                                        | (Cadman)                                       |                  | Temporary Construction Easement | 5,747   |  |
| 7308, 7309                                                                             | 1429-1455 130th Ave NE                         | 282505-9054,9098 | Multi-Purpose Easement          | 2,582   |  |
| & 7310                                                                                 | (Evans)                                        | & 282505-9126    | Temporary Construction Easement | 5,931   |  |
| 7312                                                                                   | 1403 130th Ave NE                              | 282505-9300      | Multi-Purpose Easement          | -       |  |
|                                                                                        | (KIRP LLC)                                     |                  | Temporary Construction Easement | 739     |  |
|                                                                                        | 1405 130th Ave NE                              | 282505-9147      | Multi-Purpose Easement          | -       |  |
|                                                                                        | (Bellevue Heated Storage LLC)                  |                  | Temporary Construction Easement | 271     |  |
| 7314                                                                                   | 12950 NE BelRed Road                           | 282505-9066      | Multi-Purpose Easement          | -       |  |
|                                                                                        | (Discount Tire)                                |                  | Temporary Construction Easement | 4,142   |  |
| 7315                                                                                   | 13000 NE BelRed Road                           | 282505-9189      | Multi-Purpose Easement          | 526     |  |
|                                                                                        | (Big 1 LLC)                                    |                  | Temporary Construction Easement | 4,856   |  |
| 7316                                                                                   | 1406 130th Ave NE                              | 282505-9199      | Multi-Purpose Easement          | 4       |  |
|                                                                                        | (RA Little Holdings)                           | 282505-9107      | Temporary Construction Easement | 2,446   |  |
| 7318-7319                                                                              | 1422-1424 130th Ave NE                         | 282505-9303      | Multi-Purpose Easement          | 1,934   |  |
|                                                                                        | (KG)                                           | 282505-9027      | Temporary Construction Easement | 3,788   |  |
| 7321                                                                                   | 1720 130th Ave NE                              | 282505-9124      | Multi-Purpose Easement          | 2,530   |  |
|                                                                                        | (Blue Sky Church)                              |                  | Temporary Construction Easement | 2,305   |  |
| 7324 &7325 13013 NE 20                                                                 | 13013 NE 20th &                                | 282505-9217 &    | Multi-Purpose Easement          | 2,955   |  |
|                                                                                        | 1960 130th Ave NE<br>(Cammihr Investments LLC) | 282505-9233      | Temporary Construction Easement | 2,766   |  |
| 7322 & 7323                                                                            | 1820 130th Ave NE &                            | 282505-9202 &    | Multi-Purpose Easement          | 5,514   |  |
|                                                                                        | 1950 130th Ave NE<br>(MRM Evergreen LLC)       | 282505-9203      | Temporary Construction Easement | 8,494   |  |
| 7299 & 7300                                                                            | 1831 130th Ave NE                              | 282505-9185 &    | Multi-Purpose Easement          | 2,534   |  |
|                                                                                        | 1829 130th Ave NE<br>(Holland-Chambers)        | 282505-9266      | Temporary Construction Easement | 2,256   |  |
| 7301                                                                                   | 1817-1827 130th Ave NE                         | 282505-9186      | Multi-Purpose Easement          | 1,047   |  |
|                                                                                        | (S&S Properties)                               |                  | Temporary Construction Easement | 5,018   |  |