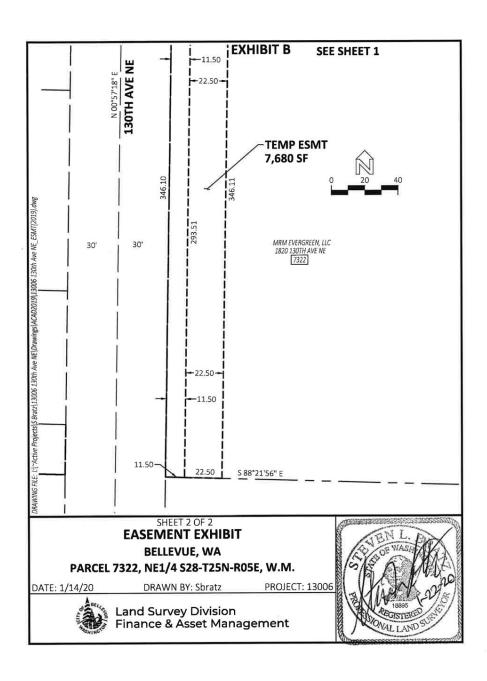

Exhibit A-1

| Required Property Rights; - CIP PW-R-170 (130th Ave NE, BelRed to Northup)  COB  Final |                                                |                  |                                 |         |  |
|----------------------------------------------------------------------------------------|------------------------------------------------|------------------|---------------------------------|---------|--|
| Parcel                                                                                 | Property Address                               | KC Tax ID#       | Property Type Required          | Sq. Ft. |  |
| 7297                                                                                   | 12903 Northup Way                              | 282505-9229      | Multi-Purpose Easement          | 1,520   |  |
|                                                                                        | (Am-Pm Market)                                 |                  | Temporary Construction Easement | 1,042   |  |
| 7302 &7303                                                                             | 1813 130th Ave NE                              | 282505-9221      | Multi-Purpose Easement          | 2,392   |  |
|                                                                                        | 1811 130th Ave NE<br>(TriStar)                 | 282505-9215      | Temporary Construction Easement | 2,329   |  |
| 7304                                                                                   | 12863 Northup Way                              | 282505-9012      | Multi-Purpose Easement          | 345     |  |
|                                                                                        | (You Store It)                                 |                  | Temporary Construction Easement | 675     |  |
| 7305                                                                                   | 1605 130th Ave NE                              | 282505-9041      | Multi-Purpose Easement          | 6,312   |  |
|                                                                                        | (Cadman)                                       |                  | Temporary Construction Easement | 5,747   |  |
| 7308, 7309                                                                             | 1429-1455 130th Ave NE                         | 282505-9054,9098 | Multi-Purpose Easement          | 2,582   |  |
| & 7310                                                                                 | (Evans)                                        | & 282505-9126    | Temporary Construction Easement | 5,931   |  |
| 7312                                                                                   | 1403 130th Ave NE                              | 282505-9300      | Multi-Purpose Easement          | -       |  |
|                                                                                        | (KIRP LLC)                                     |                  | Temporary Construction Easement | 739     |  |
|                                                                                        | 1405 130th Ave NE                              | 282505-9147      | Multi-Purpose Easement          | -       |  |
|                                                                                        | (Bellevue Heated Storage LLC)                  |                  | Temporary Construction Easement | 271     |  |
| 7314                                                                                   | 12950 NE BelRed Road                           | 282505-9066      | Multi-Purpose Easement          | -       |  |
|                                                                                        | (Discount Tire)                                |                  | Temporary Construction Easement | 4,142   |  |
| 7315                                                                                   | 13000 NE BelRed Road                           | 282505-9189      | Multi-Purpose Easement          | 526     |  |
|                                                                                        | (Big 1 LLC)                                    |                  | Temporary Construction Easement | 4,856   |  |
| 7316                                                                                   | 1406 130th Ave NE                              | 282505-9199      | Multi-Purpose Easement          | 4       |  |
|                                                                                        | (RA Little Holdings)                           | 282505-9107      | Temporary Construction Easement | 2,446   |  |
| 7318-7319                                                                              | 1422-1424 130th Ave NE                         | 282505-9303      | Multi-Purpose Easement          | 1,934   |  |
|                                                                                        | (KG)                                           | 282505-9027      | Temporary Construction Easement | 3,788   |  |
| 7321                                                                                   | 1720 130th Ave NE                              | 282505-9124      | Multi-Purpose Easement          | 2,530   |  |
|                                                                                        | (Blue Sky Church)                              |                  | Temporary Construction Easement | 2,305   |  |
| 7324 &7325 13013 NE 20                                                                 | 13013 NE 20th &                                | 282505-9217 &    | Multi-Purpose Easement          | 2,955   |  |
|                                                                                        | 1960 130th Ave NE<br>(Cammihr Investments LLC) | 282505-9233      | Temporary Construction Easement | 2,766   |  |
| 7322 & 7323                                                                            | 1820 130th Ave NE &                            | 282505-9202 &    | Multi-Purpose Easement          | 5,514   |  |
|                                                                                        | 1950 130th Ave NE<br>(MRM Evergreen LLC)       | 282505-9203      | Temporary Construction Easement | 8,494   |  |
| 7299 & 7300                                                                            | 1831 130th Ave NE                              | 282505-9185 &    | Multi-Purpose Easement          | 2,534   |  |
|                                                                                        | 1829 130th Ave NE<br>(Holland-Chambers)        | 282505-9266      | Temporary Construction Easement | 2,256   |  |
| 7301                                                                                   | 1817-1827 130th Ave NE                         | 282505-9186      | Multi-Purpose Easement          | 1,047   |  |
|                                                                                        | (S&S Properties)                               |                  | Temporary Construction Easement | 5,018   |  |