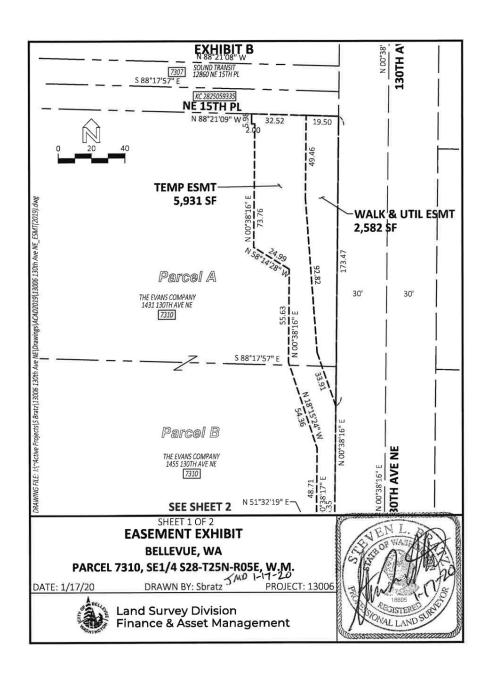

Exhibit A-1

| Required Property Rights; - CIP PW-R-170 (130th Ave NE, BelRed to Northup)  COB  Final |                                                |                  |                                 |         |  |
|----------------------------------------------------------------------------------------|------------------------------------------------|------------------|---------------------------------|---------|--|
| Parcel                                                                                 | Property Address                               | KC Tax ID#       | Property Type Required          | Sq. Ft. |  |
| 7297                                                                                   | 12903 Northup Way                              | 282505-9229      | Multi-Purpose Easement          | 1,520   |  |
|                                                                                        | (Am-Pm Market)                                 |                  | Temporary Construction Easement | 1,042   |  |
| 7302 &7303                                                                             | 1813 130th Ave NE                              | 282505-9221      | Multi-Purpose Easement          | 2,392   |  |
|                                                                                        | 1811 130th Ave NE<br>(TriStar)                 | 282505-9215      | Temporary Construction Easement | 2,329   |  |
| 7304                                                                                   | 12863 Northup Way                              | 282505-9012      | Multi-Purpose Easement          | 345     |  |
|                                                                                        | (You Store It)                                 |                  | Temporary Construction Easement | 675     |  |
| 7305                                                                                   | 1605 130th Ave NE                              | 282505-9041      | Multi-Purpose Easement          | 6,312   |  |
|                                                                                        | (Cadman)                                       |                  | Temporary Construction Easement | 5,747   |  |
| 7308, 7309                                                                             | 1429-1455 130th Ave NE                         | 282505-9054,9098 | Multi-Purpose Easement          | 2,582   |  |
| & 7310                                                                                 | (Evans)                                        | & 282505-9126    | Temporary Construction Easement | 5,931   |  |
| 7312                                                                                   | 1403 130th Ave NE                              | 282505-9300      | Multi-Purpose Easement          | -       |  |
|                                                                                        | (KIRP LLC)                                     |                  | Temporary Construction Easement | 739     |  |
|                                                                                        | 1405 130th Ave NE                              | 282505-9147      | Multi-Purpose Easement          | -       |  |
|                                                                                        | (Bellevue Heated Storage LLC)                  |                  | Temporary Construction Easement | 271     |  |
| 7314                                                                                   | 12950 NE BelRed Road                           | 282505-9066      | Multi-Purpose Easement          | -       |  |
|                                                                                        | (Discount Tire)                                |                  | Temporary Construction Easement | 4,142   |  |
| 7315                                                                                   | 13000 NE BelRed Road                           | 282505-9189      | Multi-Purpose Easement          | 526     |  |
|                                                                                        | (Big 1 LLC)                                    |                  | Temporary Construction Easement | 4,856   |  |
| 7316                                                                                   | 1406 130th Ave NE                              | 282505-9199      | Multi-Purpose Easement          | 4       |  |
|                                                                                        | (RA Little Holdings)                           | 282505-9107      | Temporary Construction Easement | 2,446   |  |
| 7318-7319                                                                              | 1422-1424 130th Ave NE                         | 282505-9303      | Multi-Purpose Easement          | 1,934   |  |
|                                                                                        | (KG)                                           | 282505-9027      | Temporary Construction Easement | 3,788   |  |
| 7321                                                                                   | 1720 130th Ave NE                              | 282505-9124      | Multi-Purpose Easement          | 2,530   |  |
|                                                                                        | (Blue Sky Church)                              |                  | Temporary Construction Easement | 2,305   |  |
| 7324 &7325 13013 NE 20                                                                 | 13013 NE 20th &                                | 282505-9217 &    | Multi-Purpose Easement          | 2,955   |  |
|                                                                                        | 1960 130th Ave NE<br>(Cammihr Investments LLC) | 282505-9233      | Temporary Construction Easement | 2,766   |  |
| 7322 & 7323                                                                            | 1820 130th Ave NE &                            | 282505-9202 &    | Multi-Purpose Easement          | 5,514   |  |
|                                                                                        | 1950 130th Ave NE<br>(MRM Evergreen LLC)       | 282505-9203      | Temporary Construction Easement | 8,494   |  |
| 7299 & 7300                                                                            | 1831 130th Ave NE                              | 282505-9185 &    | Multi-Purpose Easement          | 2,534   |  |
|                                                                                        | 1829 130th Ave NE<br>(Holland-Chambers)        | 282505-9266      | Temporary Construction Easement | 2,256   |  |
| 7301                                                                                   | 1817-1827 130th Ave NE                         | 282505-9186      | Multi-Purpose Easement          | 1,047   |  |
|                                                                                        | (S&S Properties)                               |                  | Temporary Construction Easement | 5,018   |  |