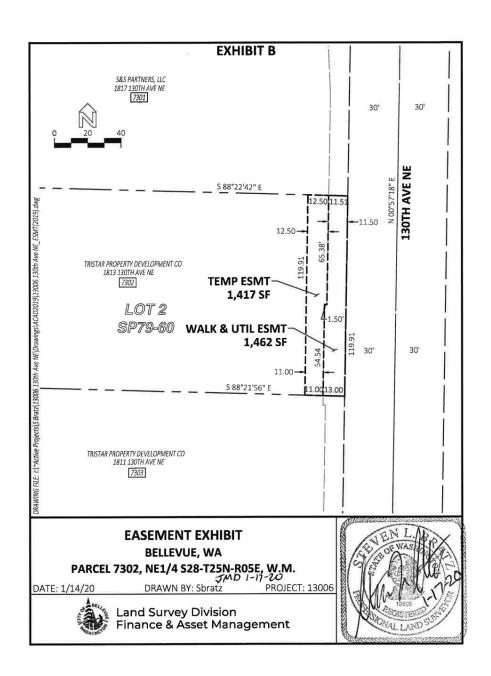

Exhibit A-1

| Required Property Rights; - CIP PW-R-170 (130th Ave NE, BelRed to Northup)  COB  Final |                                                |                  |                                 |         |  |
|----------------------------------------------------------------------------------------|------------------------------------------------|------------------|---------------------------------|---------|--|
| Parcel                                                                                 | Property Address                               | KC Tax ID#       | Property Type Required          | Sq. Ft. |  |
| 7297                                                                                   | 12903 Northup Way                              | 282505-9229      | Multi-Purpose Easement          | 1,520   |  |
|                                                                                        | (Am-Pm Market)                                 |                  | Temporary Construction Easement | 1,042   |  |
| 7302 &7303                                                                             | 1813 130th Ave NE                              | 282505-9221      | Multi-Purpose Easement          | 2,392   |  |
|                                                                                        | 1811 130th Ave NE<br>(TriStar)                 | 282505-9215      | Temporary Construction Easement | 2,329   |  |
| 7304                                                                                   | 12863 Northup Way                              | 282505-9012      | Multi-Purpose Easement          | 345     |  |
|                                                                                        | (You Store It)                                 |                  | Temporary Construction Easement | 675     |  |
| 7305                                                                                   | 1605 130th Ave NE                              | 282505-9041      | Multi-Purpose Easement          | 6,312   |  |
|                                                                                        | (Cadman)                                       |                  | Temporary Construction Easement | 5,747   |  |
| 7308, 7309                                                                             | 1429-1455 130th Ave NE                         | 282505-9054,9098 | Multi-Purpose Easement          | 2,582   |  |
| & 7310                                                                                 | (Evans)                                        | & 282505-9126    | Temporary Construction Easement | 5,931   |  |
| 7312                                                                                   | 1403 130th Ave NE                              | 282505-9300      | Multi-Purpose Easement          | -       |  |
|                                                                                        | (KIRP LLC)                                     |                  | Temporary Construction Easement | 739     |  |
|                                                                                        | 1405 130th Ave NE                              | 282505-9147      | Multi-Purpose Easement          | -       |  |
|                                                                                        | (Bellevue Heated Storage LLC)                  |                  | Temporary Construction Easement | 271     |  |
| 7314                                                                                   | 12950 NE BelRed Road                           | 282505-9066      | Multi-Purpose Easement          | -       |  |
|                                                                                        | (Discount Tire)                                |                  | Temporary Construction Easement | 4,142   |  |
| 7315                                                                                   | 13000 NE BelRed Road                           | 282505-9189      | Multi-Purpose Easement          | 526     |  |
|                                                                                        | (Big 1 LLC)                                    |                  | Temporary Construction Easement | 4,856   |  |
| 7316                                                                                   | 1406 130th Ave NE                              | 282505-9199      | Multi-Purpose Easement          | 4       |  |
|                                                                                        | (RA Little Holdings)                           | 282505-9107      | Temporary Construction Easement | 2,446   |  |
| 7318-7319                                                                              | 1422-1424 130th Ave NE                         | 282505-9303      | Multi-Purpose Easement          | 1,934   |  |
|                                                                                        | (KG)                                           | 282505-9027      | Temporary Construction Easement | 3,788   |  |
| 7321                                                                                   | 1720 130th Ave NE                              | 282505-9124      | Multi-Purpose Easement          | 2,530   |  |
|                                                                                        | (Blue Sky Church)                              |                  | Temporary Construction Easement | 2,305   |  |
| 7324 &7325 13013 NE 20                                                                 | 13013 NE 20th &                                | 282505-9217 &    | Multi-Purpose Easement          | 2,955   |  |
|                                                                                        | 1960 130th Ave NE<br>(Cammihr Investments LLC) | 282505-9233      | Temporary Construction Easement | 2,766   |  |
| 7322 & 7323                                                                            | 1820 130th Ave NE &                            | 282505-9202 &    | Multi-Purpose Easement          | 5,514   |  |
|                                                                                        | 1950 130th Ave NE<br>(MRM Evergreen LLC)       | 282505-9203      | Temporary Construction Easement | 8,494   |  |
| 7299 & 7300                                                                            | 1831 130th Ave NE                              | 282505-9185 &    | Multi-Purpose Easement          | 2,534   |  |
|                                                                                        | 1829 130th Ave NE<br>(Holland-Chambers)        | 282505-9266      | Temporary Construction Easement | 2,256   |  |
| 7301                                                                                   | 1817-1827 130th Ave NE                         | 282505-9186      | Multi-Purpose Easement          | 1,047   |  |
|                                                                                        | (S&S Properties)                               |                  | Temporary Construction Easement | 5,018   |  |