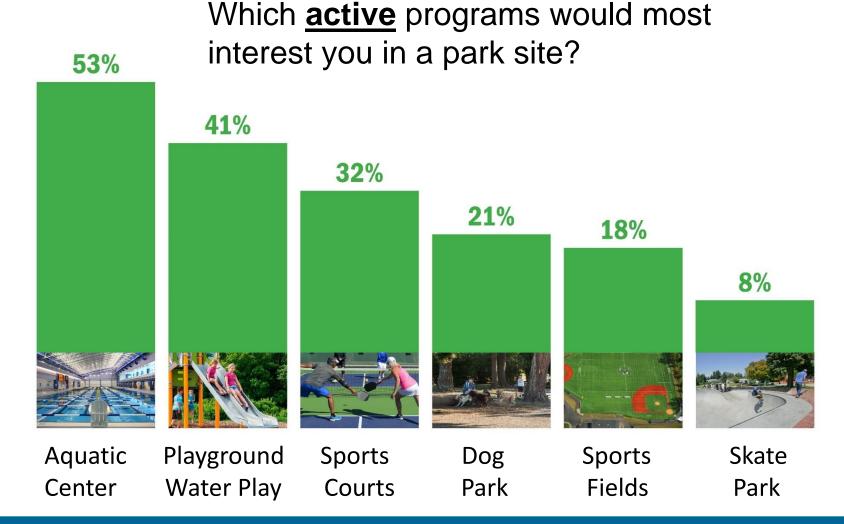

#### **Community**

- Have we found the right active/passive balance?
  - 41% yes
  - 43% no, there is too much passive area
- Preferred Active Programs: Aquatics and Pickleball
- Preferred Passive Programs: Trails and Picnic Areas