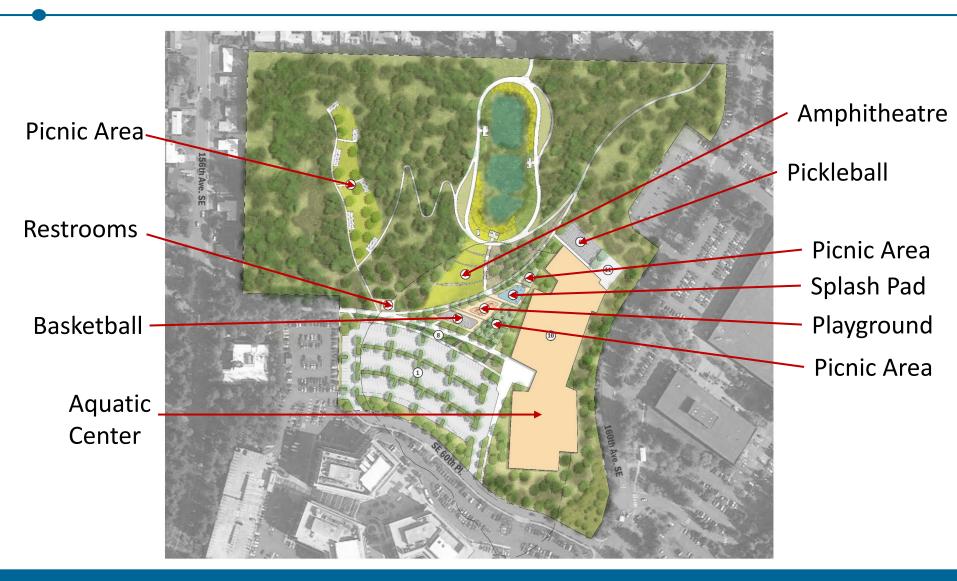

|
| • | Enatai Neighborhood Park | 2  |



# **Aquatic Facility Studies**



# **Aquatic Facility Concept**

- Recreation splash family Pool
- Warmwater/Therapy
- Competition Pool
- Spectator Seating
- Deep Water/Dive Pool
- Fitness Facilities
- Class/Meeting/Event Space















# **Community Outreach and Feedback**



# Community Outreach

#### **Meetings**

- 6/14 Parks & Community Services Board Kick-off
- 6/23 Neighborhood Site Walk (≈35 attendees)
- 7/26 Community Workshop #1 (≈ 60-70 attendees)
- 9/22 Community Workshop #2 (≈ 82 attendees)
- 10/11 Parks & Community Services Board

#### What we heard

Bellevue Airfield should be . . .



# City Project Website Survey



# City Project Website Survey



# **Activity Diagrams**



### **Alternative 1**



### **Alternative 2**



### **Alternative 3**



### Master Plan Alternative Feedback

#### **Community**

- Have we found the right active/passive balance?
  - 41% yes
  - 43% no, there is too much passive area
- Preferred Active Programs: Aquatics and Pickleball
- Preferred Passive Programs: Trails and Picnic Areas

#### **Adjacent Neighbors**

Preservation of 10-acre northwest woods

#### Park Board Feedback

Support an Aquatic Facility and Pickleball Courts

# Next Steps - 2023



# **Information Only**

Staff will share community outreach and input, and master plan alternatives. We seek Council's feedback prior to the development of final park master plan alternatives.