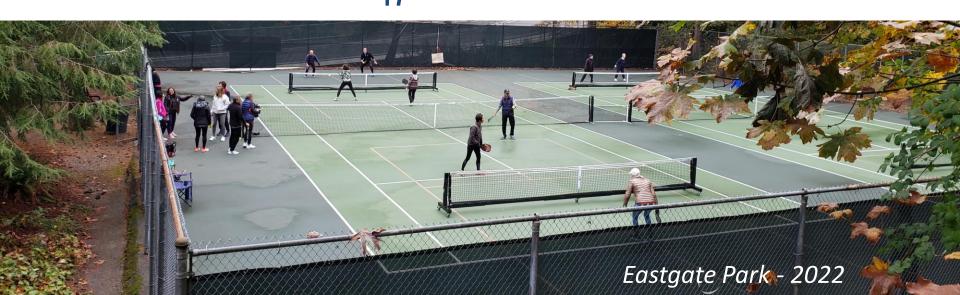

## Pickleball Courts in Bellevue

| $\mathbf{a}$ |     | 1          | 1 |   |          |    |    |    |
|--------------|-----|------------|---|---|----------|----|----|----|
| •            | ( ) | ) <i>1</i> | • | C | $\frown$ | 11 | ri | ·c |
| _            | u   | <u>_</u>   |   |   | U        | u  |    |    |

| • | Cherry Crest Mini Park | 1  |
|---|------------------------|----|
| • | Crossroads Park        | 2  |
| • | Eastgate Park          | 4  |
| • | Hillaire Park          | 3  |
| • | Lakemont Park          | 2  |
| • | Norwood Village Park   | 2  |
| • | Robinswood Tennis Ctr. | 2  |
| • | Georgia Zumdieck Park_ | 1  |
|   | -                      | 17 |

#### 2023 additional Courts

|   |                          | 12 |
|---|--------------------------|----|
| • | Lakemont Park restripe   | 2  |
| • | Hillaire Park            | 2  |
| • | Spiritridge Park         | 2  |
| • | Highland Community Park  | 4  |
| • | Enatai Neighborhood Park | 2  |