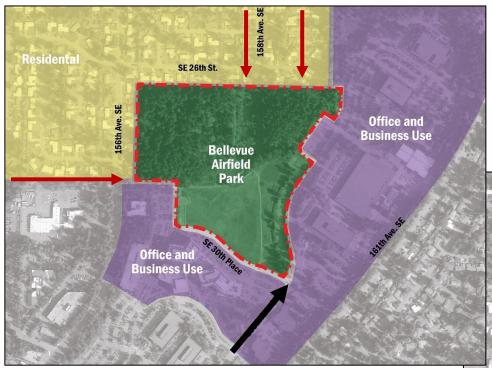

# **Council Adopted Master Plan**

#### **Adjacent Neighbors**

Preservation of 10-acre northwest woods