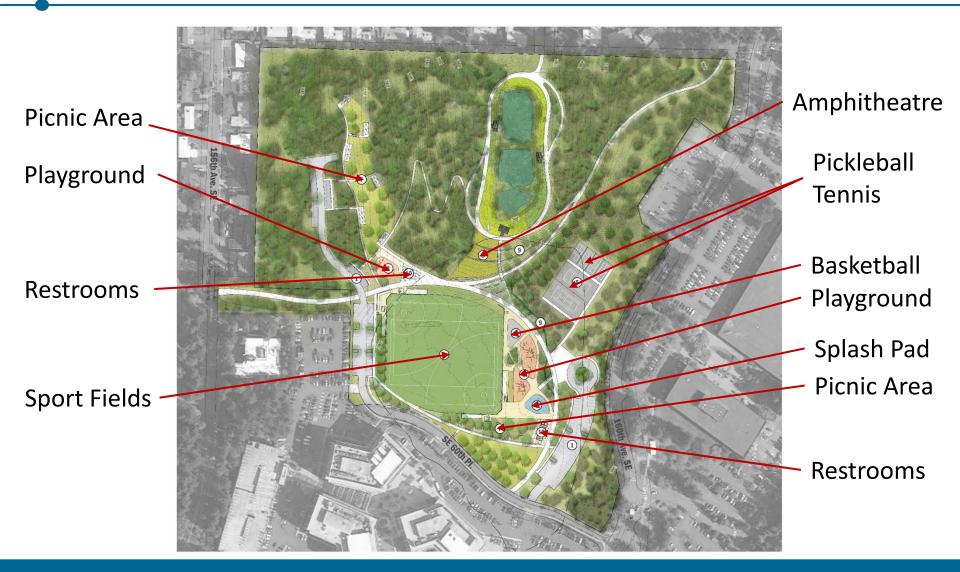

ood Park | 2  |



# **Aquatic Facility Studies**



# **Aquatic Facility Concept**

- Recreation splash family Pool
- Warmwater/Therapy
- Competition Pool
- Spectator Seating
- Deep Water/Dive Pool
- Fitness Facilities
- Class/Meeting/Event Space















# **Community Outreach and Feedback**



# Community Outreach

#### **Meetings**

- 6/14 Parks & Community Services Board Kick-off
- 6/23 Neighborhood Site Walk (≈35 attendees)
- 7/26 Community Workshop #1 (≈ 60-70 attendees)
- 9/22 Community Workshop #2 (≈ 82 attendees)
- 10/11 Parks & Community Services Board

#### What we heard

Bellevue Airfield should be . . .



# City Project Website Survey



# City Project Website Survey



# **Activity Diagrams**



### **Alternative 1**



### **Alternative 2**



### **Alternative 3**



### Master Plan Alternative Feedback

#### **Community**

- Have we found the right active/passive balance?
  - 41% yes
  - 43% no, there is too much passive area
- Preferred Active Programs: Aquatics and Pickleball
- Preferred Passive Programs: Trails and Picnic Areas

#### **Adjacent Neighbors**

Preservation of 10-acre northwest woods

#### Park Board Feedback

Support an Aquatic Facility and Pickleball Courts

# Next Steps - 2023



# **Information Only**

Staff will share community outreach and input, and master plan alternatives. We seek Council's feedback prior to the development of final park master plan alternatives.