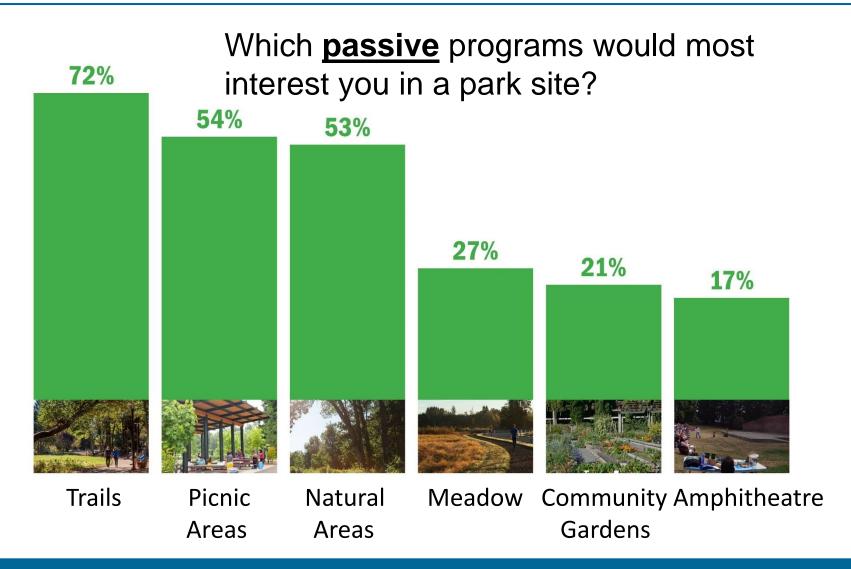

#### **Community**

- Have we found the right active/passive balance?
  - 41% yes
  - 43% no, there is too much passive area
- Preferred Active Programs: Aquatics and Pickleball
- Preferred Passive Programs: Trails and Picnic Areas