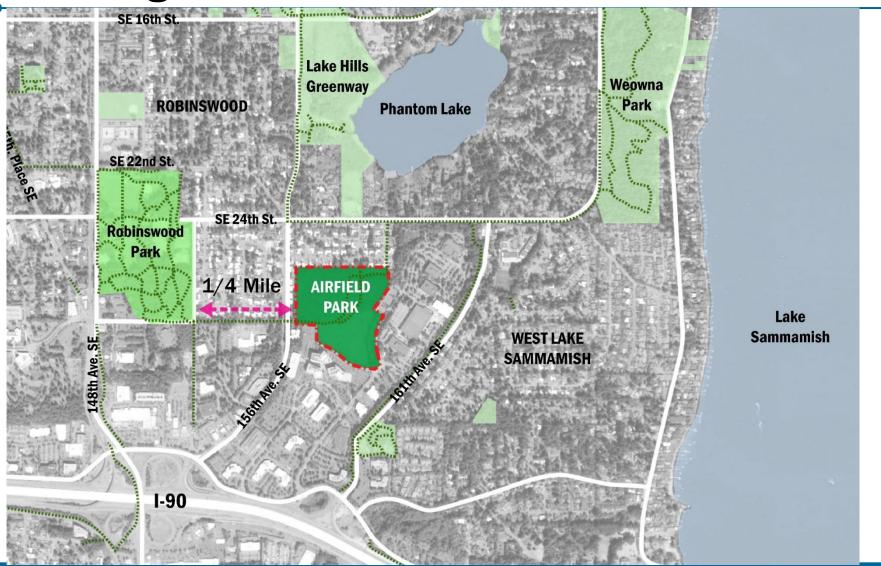

# Bellevue Airfield Park Master Plan Update

Michael Shiosaki, Director Pam Fehrman, Planning Manager Parks & Community Services

December 5, 2022

# **Information Only**

Staff will share community outreach and input, and master plan alternatives. We seek Council's feedback prior to the development of final park master plan alternatives.

### **AGENDA – Bellevue Airfield Park**

Background

Parks & Open Space System Plan

Master Plan Update Community Outreach

Community Outreach and Feedback

Master Plan Alternatives and Feedback

**Next Steps** 

# **Background**



# **Airfield Park Site Maps**



- → Pedestrian Access Points
- → Vehicular Access (160<sup>th</sup> Ave SE)



# **Bellevue Airfield Site**









# **Council Adopted Master Plan**



# Parks and Open Space System

### Parks and Open Space System Plan

### **Top Community Preferences**

- 1. Trails
- 2. Beaches and waterfront parks
- 3. Unstructured play/picnic areas
- 4. Parks with display gardens
- 5. Outdoor sport fields/courts
- 6. Swimming pool
- 7. Indoor facilities



## Pickleball Courts in Bellevue

| $\mathbf{a}$ |     | 1          | 1 |   |          |    |    |    |
|--------------|-----|------------|---|---|----------|----|----|----|
| •            | ( ) | ) <i>1</i> | • | C | $\frown$ | 11 | ri | ·c |
| _            | u   | <u>_</u>   |   |   | U        | u  |    |    |