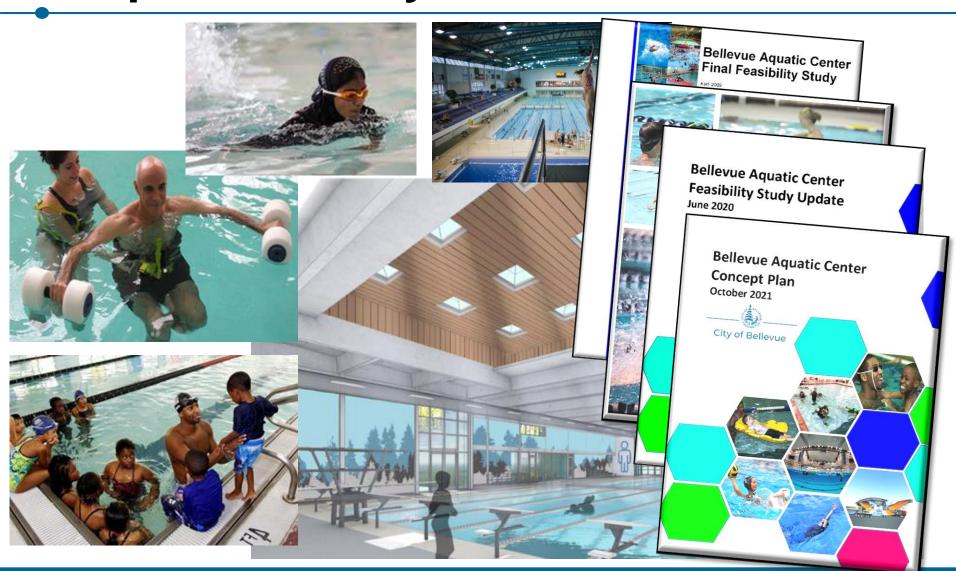

# **Aquatic Facility Studies**

# **Aquatic Facility Concept**

- Recreation splash family Pool
- Warmwater/Therapy
- Competition Pool
- Spectator Seating
- Deep Water/Dive Pool
- Fitness Facilities
- Class/Meeting/Event Space