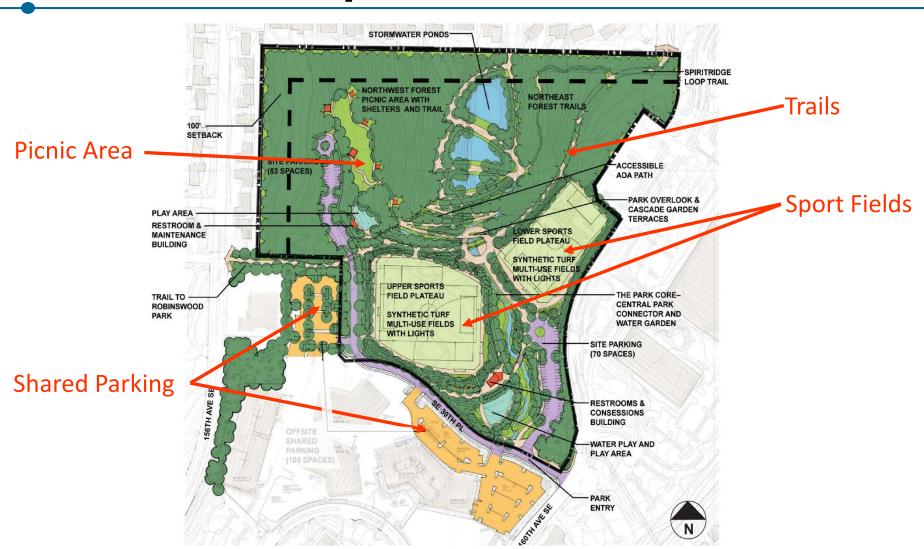

# **Airfield Park Site Maps**

- → Pedestrian Access Points
- → Vehicular Access (160<sup>th</sup> Ave SE)

# **Bellevue Airfield Site**

# **Council Adopted Master Plan**