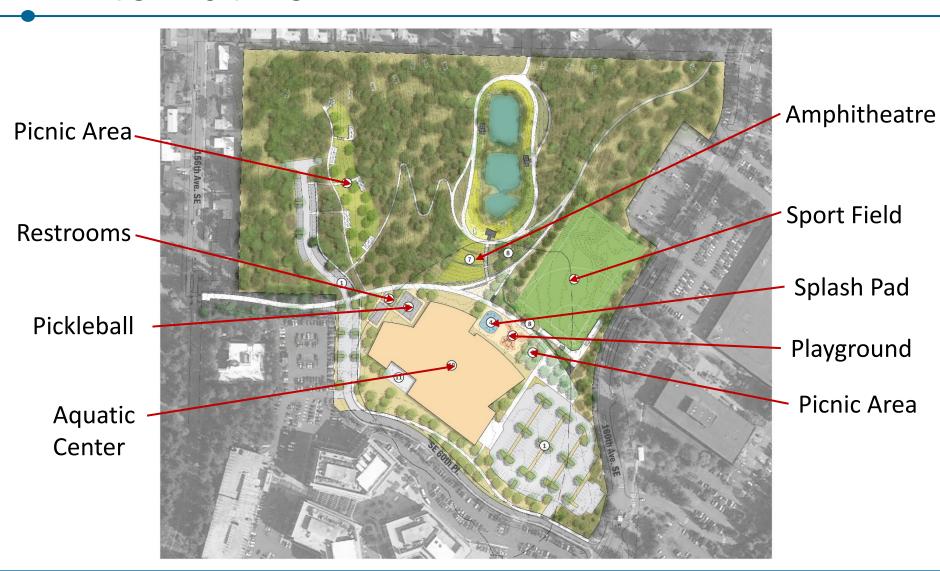

land Community Park  | 4  |
| • | Enatai Neighborhood Park | 2  |



# **Aquatic Facility Studies**



# **Aquatic Facility Concept**

- Recreation splash family Pool
- Warmwater/Therapy
- Competition Pool
- Spectator Seating
- Deep Water/Dive Pool
- Fitness Facilities
- Class/Meeting/Event Space















# **Community Outreach and Feedback**



# Community Outreach

#### **Meetings**

- 6/14 Parks & Community Services Board Kick-off
- 6/23 Neighborhood Site Walk (≈35 attendees)
- 7/26 Community Workshop #1 (≈ 60-70 attendees)
- 9/22 Community Workshop #2 (≈ 82 attendees)
- 10/11 Parks & Community Services Board

#### What we heard

Bellevue Airfield should be . . .



# City Project Website Survey



# City Project Website Survey



# **Activity Diagrams**



### **Alternative 1**



### **Alternative 2**



### **Alternative 3**



### Master Plan Alternative Feedback

#### **Community**

- Have we found the right active/passive balance?
  - 41% yes
  - 43% no, there is too much passive area
- Preferred Active Programs: Aquatics and Pickleball
- Preferred Passive Programs: Trails and Picnic Areas

#### **Adjacent Neighbors**

Preservation of 10-acre northwest woods

#### Park Board Feedback

Support an Aquatic Facility and Pickleball Courts

# Next Steps - 2023



# **Information Only**

Staff will share community outreach and input, and master plan alternatives. We seek Council's feedback prior to the development of final park master plan alternatives.