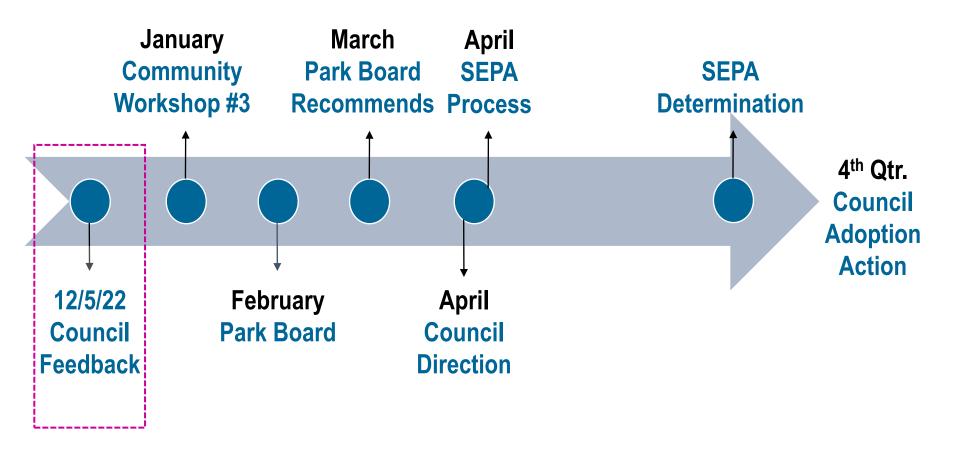

7/26 Community Workshop #1 (≈ 60-70 attendees)
- 9/22 Community Workshop #2 (≈ 82 attendees)
- 10/11 Parks & Community Services Board

#### What we heard

Bellevue Airfield should be . . .



# City Project Website Survey



# City Project Website Survey



# **Activity Diagrams**



### **Alternative 1**



### **Alternative 2**



### **Alternative 3**



### Master Plan Alternative Feedback

#### **Community**

- Have we found the right active/passive balance?
  - 41% yes
  - 43% no, there is too much passive area
- Preferred Active Programs: Aquatics and Pickleball
- Preferred Passive Programs: Trails and Picnic Areas

#### **Adjacent Neighbors**

Preservation of 10-acre northwest woods

#### Park Board Feedback

Support an Aquatic Facility and Pickleball Courts

# Next Steps - 2023



# **Information Only**

Staff will share community outreach and input, and master plan alternatives. We seek Council's feedback prior to the development of final park master plan alternatives.