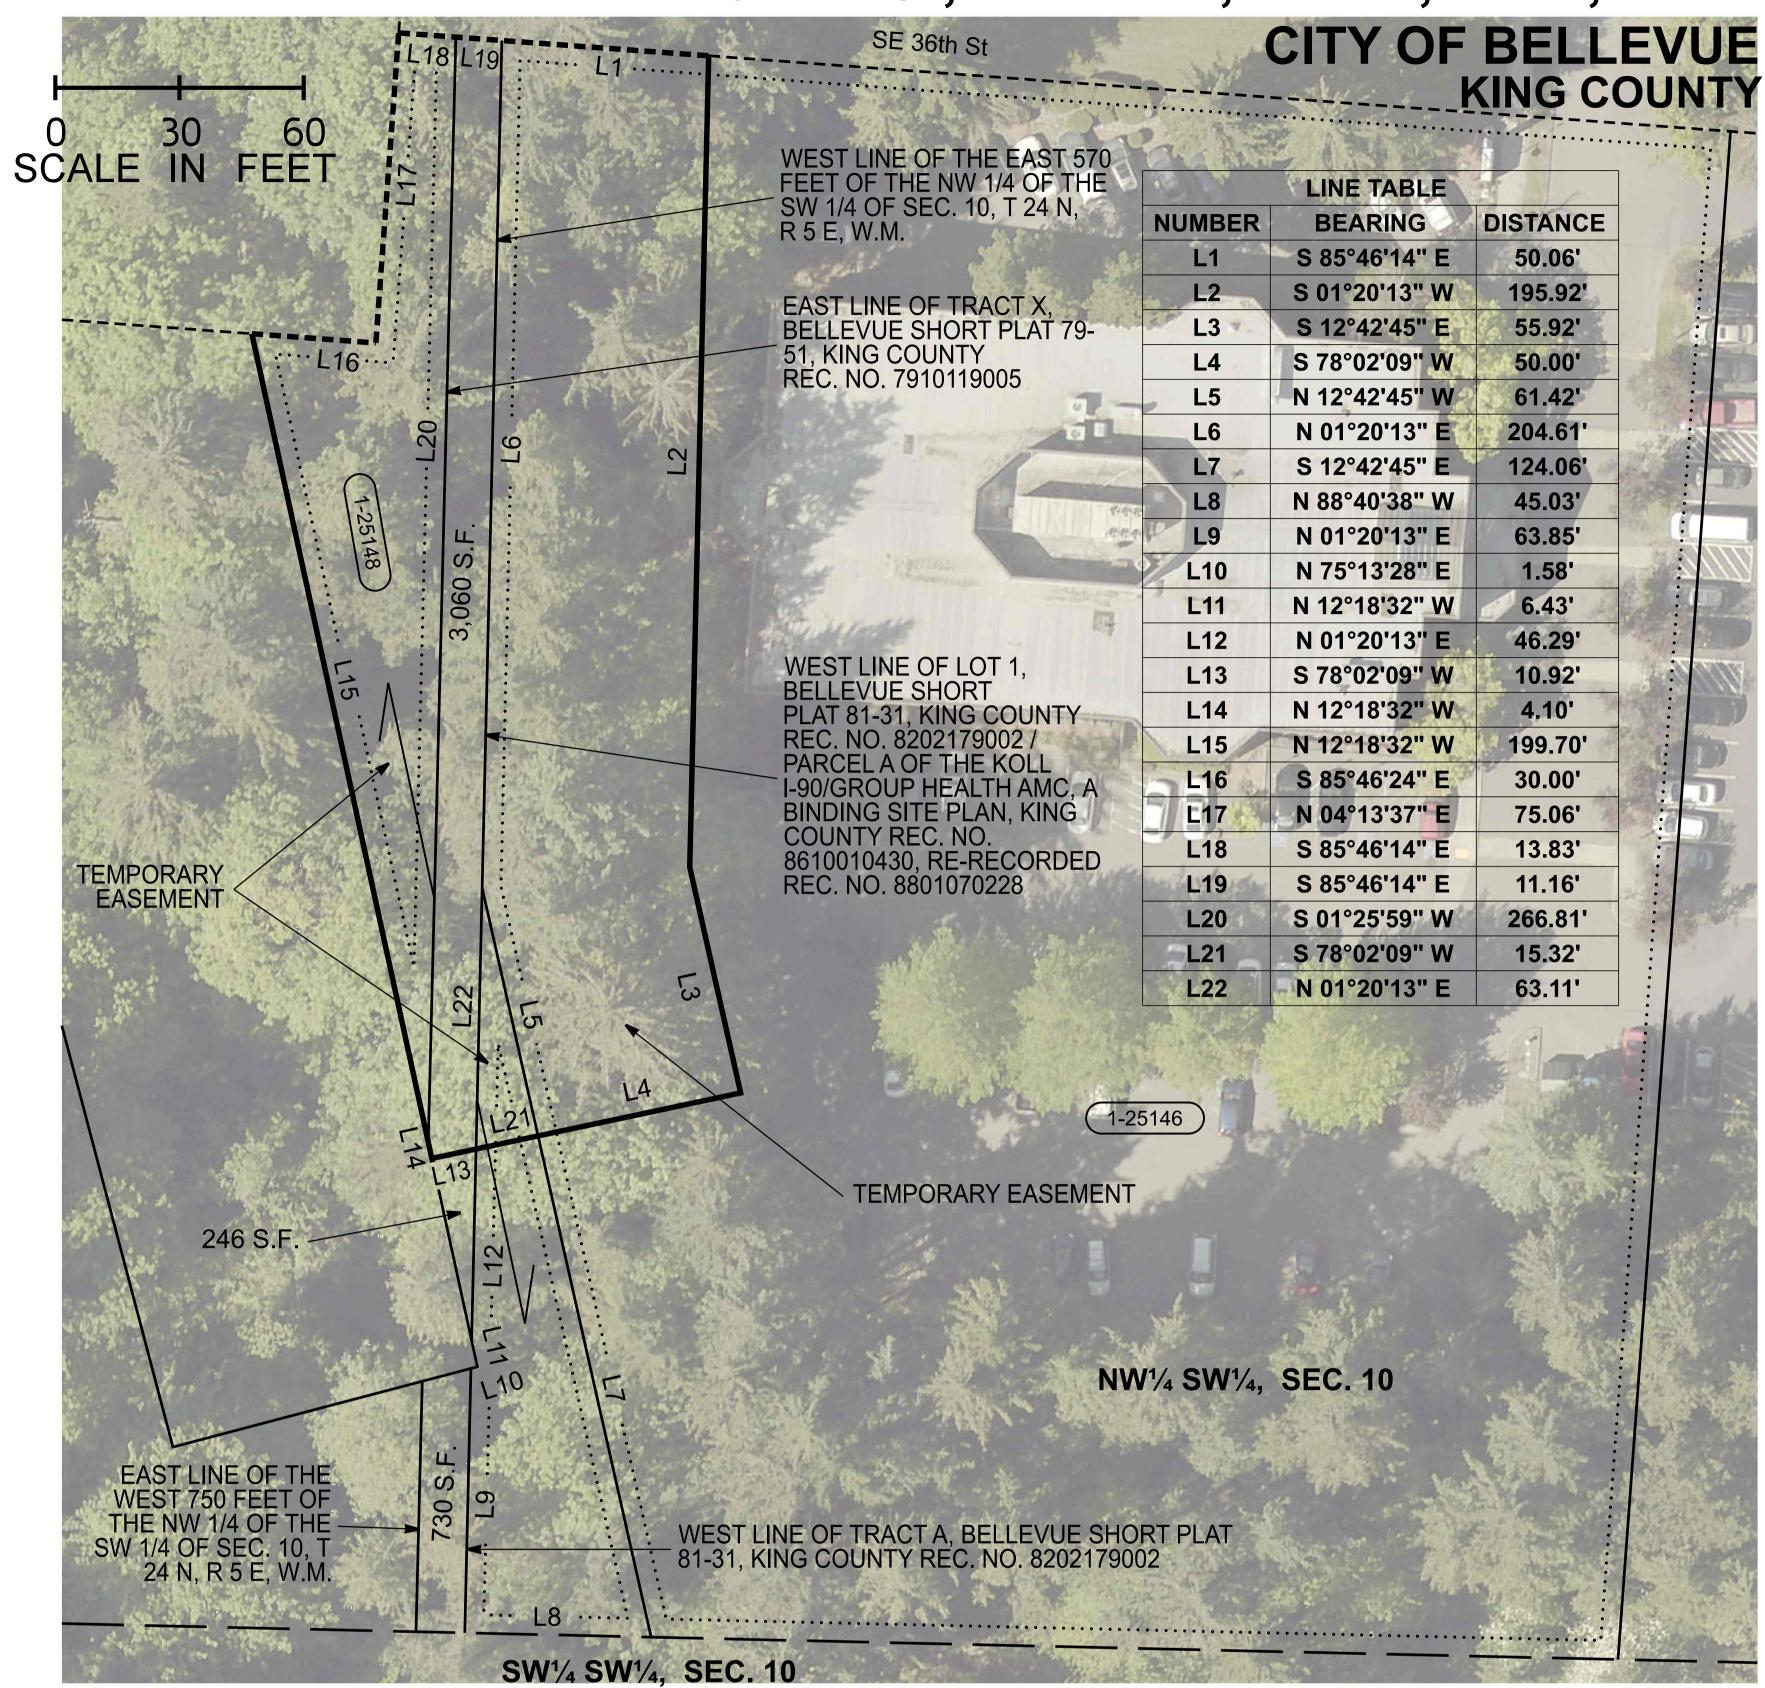

## BASIS OF CENTERLINE AND GENERAL LAND OFFICE (GLO) INFORMATION

ALL GLO TIES AND CORNER INFORMATION IS PER THE RIGHT OF WAY PLAN TITLED "SR 90 RICHARDS ROAD TO LAKE SAMMAMISH", SHEET 3 OF 13, APPROVED JUNE 12, 1969 and RECORD OF SURVEY TITLED "SR 90 RIGHT-OF-WAY ALIGNMENT RICHARDS RD. TO LAKEMONT BLVD. VIC." SHEET 3 OF 5, DATED JUNE 7, 2004.

ALL CENTERLINE BEARINGS AND STATIONING IS PER THE RIGHT OF WAY PLAN TITLED "SR 90 RICHARDS ROAD TO LAKE SAMMAMISH", SHEET 3 of 13, APPROVED JUNE 12, 1969 and RECORD OF SURVEY TITLED "SR 90 RIGHT-OF-WAY ALIGNMENT RICHARDS RD. TO LAKEMONT BLVD. VIC.", SHEET 3 OF 5, DATED JUNE 7, 2004.

|                                           | TE INFORMATION                                 |                                        |
|-------------------------------------------|------------------------------------------------|----------------------------------------|
| WSDOT PARCEL#                             | 1-25148                                        | 1-25146                                |
| KING CO. PARCEL#                          | 1024059129 & 1024059134                        | 3927250010                             |
| EXISTING PARCEL AREA (PER COUNTY RECORDS) | 9,835 sf<br>(0.22 acres)                       | 104,531 sf<br>(2.40 acres)             |
| TE AREA                                   | 6,192 SF                                       | 12,947 SF                              |
| PROPERTY OWNER                            | City of Bellevue                               | Kaiser Permanente of Washington        |
| PROPERTY ADDRESS                          | 13297 & 13300 SE 36TH ST<br>BELLEVUE, WA 98006 | 13451 SE 36TH ST<br>BELLEVUE, WA 98006 |

|     | I-90, SR 161, SR 202 & SR 203 - FISH PASSAGE           |                              |  |
|-----|--------------------------------------------------------|------------------------------|--|
| n i | Temporary Easement Exhibit - Parcels 1-25148 & 1-25146 | PLOTTED BY: JMB              |  |
|     | Page 1 of 1                                            | DATE: 02/15/2022 TIME: 11:00 |  |