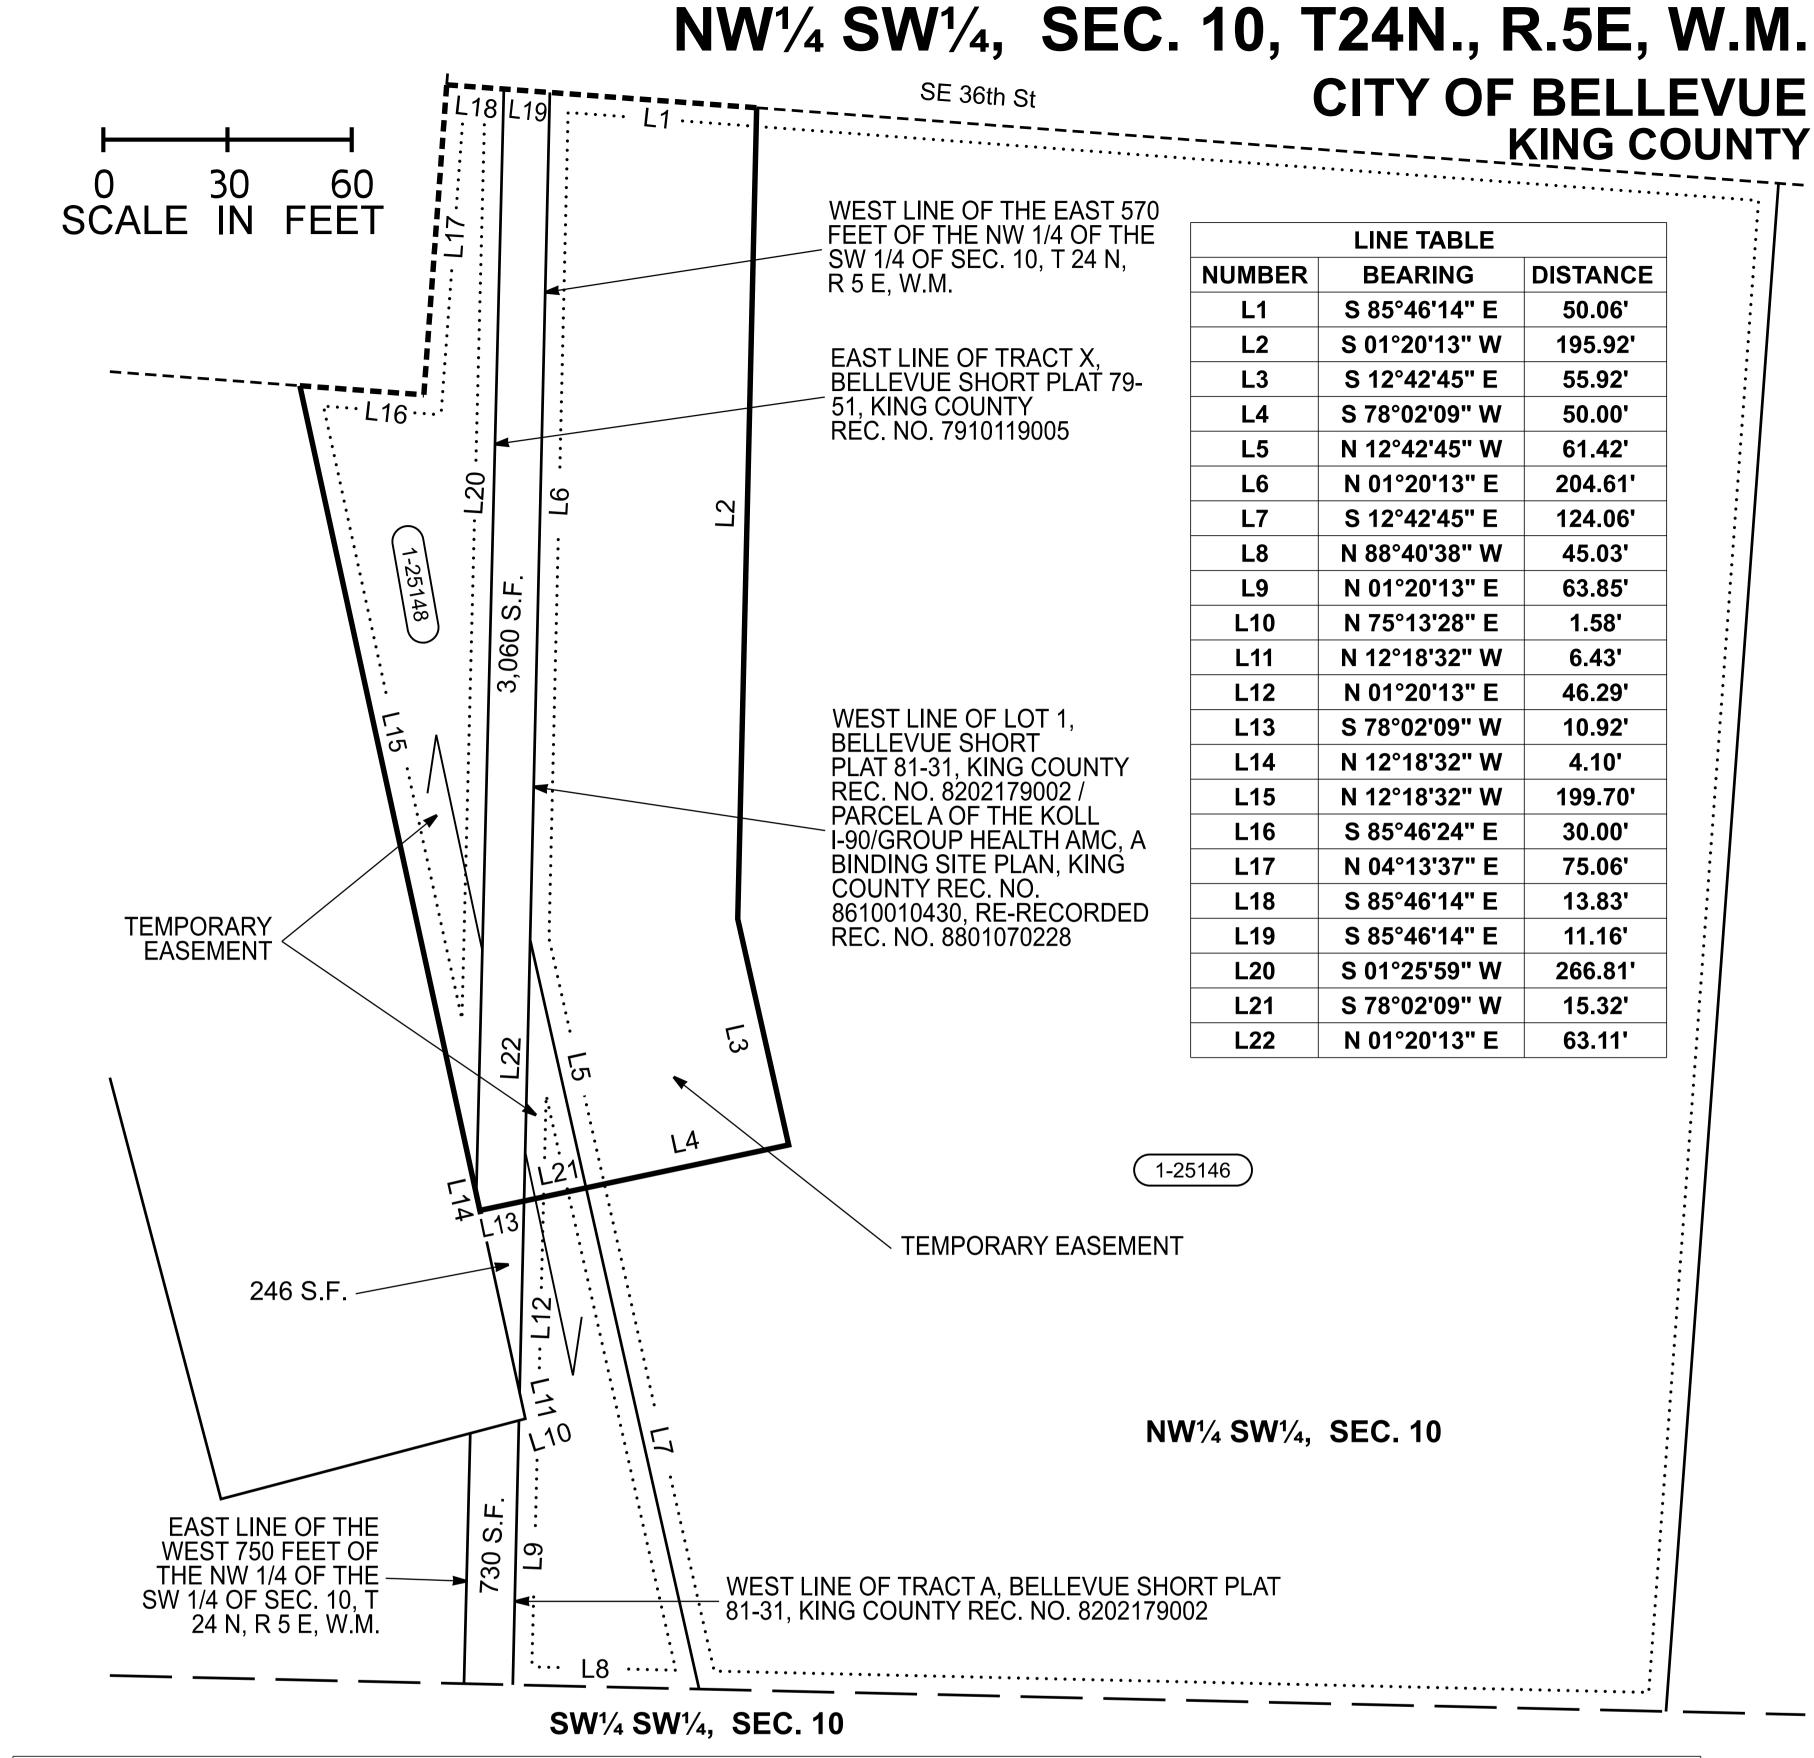

## BASIS OF CENTERLINE AND GENERAL LAND OFFICE (GLO) INFORMATION

ALL GLO TIES AND CORNER INFORMATION IS PER THE RIGHT OF WAY PLAN TITLED "SR 90 RICHARDS ROAD TO LAKE SAMMAMISH", SHEET 3 OF 13, APPROVED JUNE 12, 1969 and RECORD OF SURVEY TITLED "SR 90 RIGHT-OF-WAY ALIGNMENT RICHARDS RD. TO LAKEMONT BLVD. VIC." SHEET 3 OF 5, DATED JUNE 7, 2004.

ALL CENTERLINE BEARINGS AND STATIONING IS PER THE RIGHT OF WAY PLAN TITLED "SR 90 RICHARDS ROAD TO LAKE SAMMAMISH", SHEET 3 of 13, APPROVED JUNE 12, 1969 and RECORD OF SURVEY TITLED "SR 90 RIGHT-OF-WAY ALIGNMENT RICHARDS RD. TO LAKEMONT BLVD. VIC.", SHEET 3 OF 5, DATED JUNE 7, 2004.

|                                           | TE INFORMATION                                 |                                        |
|-------------------------------------------|------------------------------------------------|----------------------------------------|
| WSDOT PARCEL#                             | 1-25148                                        | 1-25146                                |
| KING CO. PARCEL#                          | 1024059129 & 1024059134                        | 3927250010                             |
| EXISTING PARCEL AREA (PER COUNTY RECORDS) | 9,835 sf<br>(0.22 acres)                       | 104,531 sf<br>(2.40 acres)             |
| TE AREA                                   | 6,192 SF                                       | 12,947 SF                              |
| PROPERTY OWNER                            | City of Bellevue                               | Kaiser Permanente of Washington        |
| PROPERTY ADDRESS                          | 13297 & 13300 SE 36TH ST<br>BELLEVUE, WA 98006 | 13451 SE 36TH ST<br>BELLEVUE, WA 98006 |

| E | <del></del> |
|---|-------------|
|   | 77777       |
| G | 1-XXXXX     |
| Ε |             |
|   | •••••       |
| N |             |

1/16TH SECTION LINE
CITY RIGHT OF WAY BOUNDARY
WSDOT RIGHT OF WAY
AND LIMIT ACCESS BOUNDARY

WSDOT PARCEL NUMBER
PROPERTY LINE
OWNERSHIP DOTS

|    | I-90, SR 161, SR 202 & SR 203 - FISH PASSAGE           |                              |
|----|--------------------------------------------------------|------------------------------|
| on | Temporary Easement Exhibit - Parcels 1-25148 & 1-25146 | PLOTTED BY: JMB              |
|    | Page 1 of 1                                            | DATE: 02/15/2022 TIME: 11:00 |

## NW<sup>1</sup>/<sub>4</sub> SW<sup>1</sup>/<sub>4</sub>, SEC. 10, T24N., R.5E, W.M.