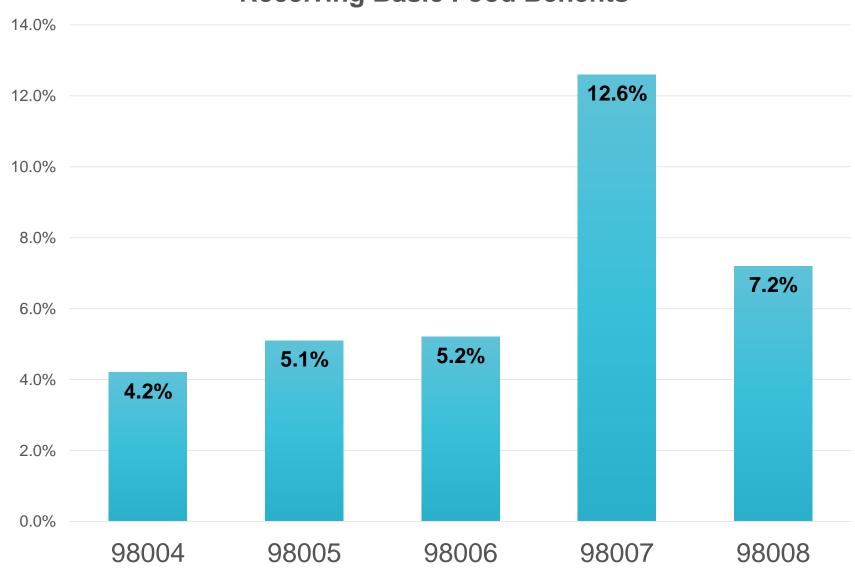

# Critical Needs: Basic Needs, Food Insecurity & Child Care

Human Services Commission Meeting March 21, 2023



## 2021 Average Cost of Bellevue Child Care at Centers

| Age                          | Monthly<br>Cost | Annual<br>Cost |
|------------------------------|-----------------|----------------|
| Infant (under 12 months)     | \$2,486         | \$29,832       |
| Toddler (12 mos - 2 1/2 yrs) | \$2,085         | \$25,020       |
| Preschool (2 1/2 - 5 yrs)    | \$1,763         | \$21,156       |
| School Age (full-day K & up) | \$600           | \$7,200        |

#### Percentage of the Population by Zip Code Receiving Basic Food Benefits



### Basic Needs

Baby items

Hygiene items

## Comments & Questions