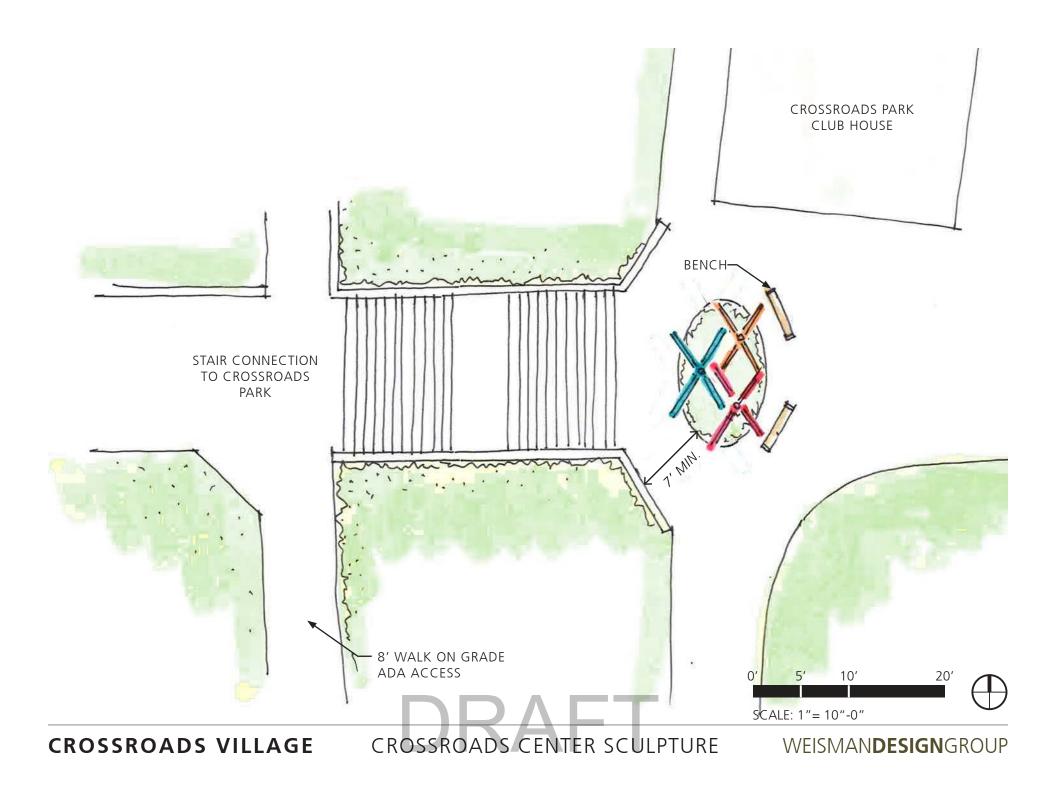

## FOCAL ELEMENT CONCEPT:

"CROSSROADS" THEME WITH MULTI-COLORED ACRYLIC PANELS IN METAL FRAMES WELDED TO POSTS.

**CROSSROADS VILLAGE** CROSSROADS CENTER SCULPTURE

WEISMAN **DESIGN** GROUP

ILLUSTRATIVE