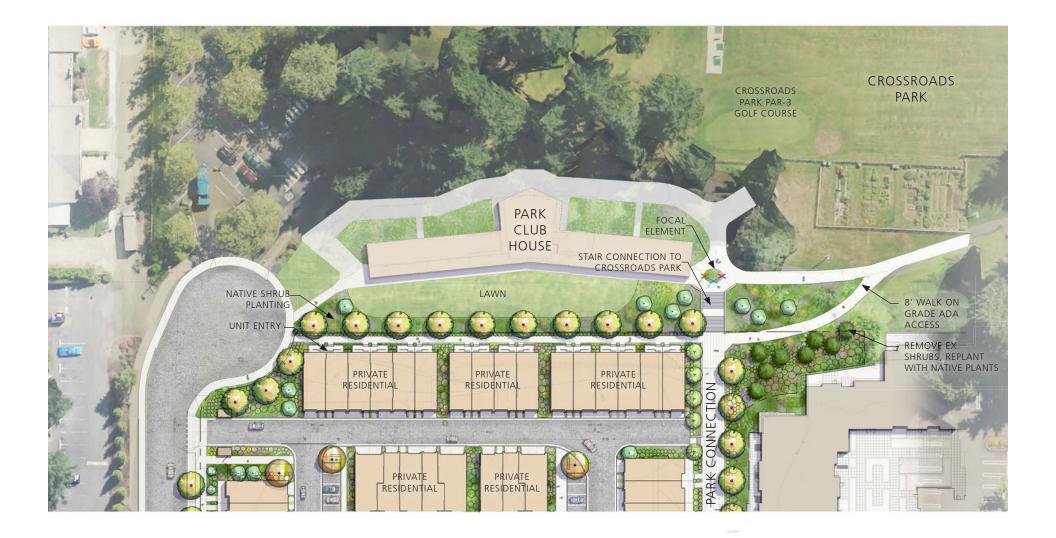

## Attachment 3

PEDESTRIAN CONNECTION TO CROSSROADS MALL

CROSSROADS VILLAGE

PARK CONNECTION FROM URBAN TRAIL TO CROSSROADS PARK

WEISMAN**DESIGN**GROUP

PARK INTERFACE

**CROSSROADS VILLAGE** 

WEISMAN **DESIGN** GROUP

## FOCAL ELEMENT CONCEPT:

"CROSSROADS" THEME WITH MULTI-COLORED ACRYLIC PANELS IN METAL FRAMES WELDED TO POSTS.

**CROSSROADS VILLAGE** CROSSROADS CENTER SCULPTURE

WEISMAN **DESIGN** GROUP

ILLUSTRATIVE