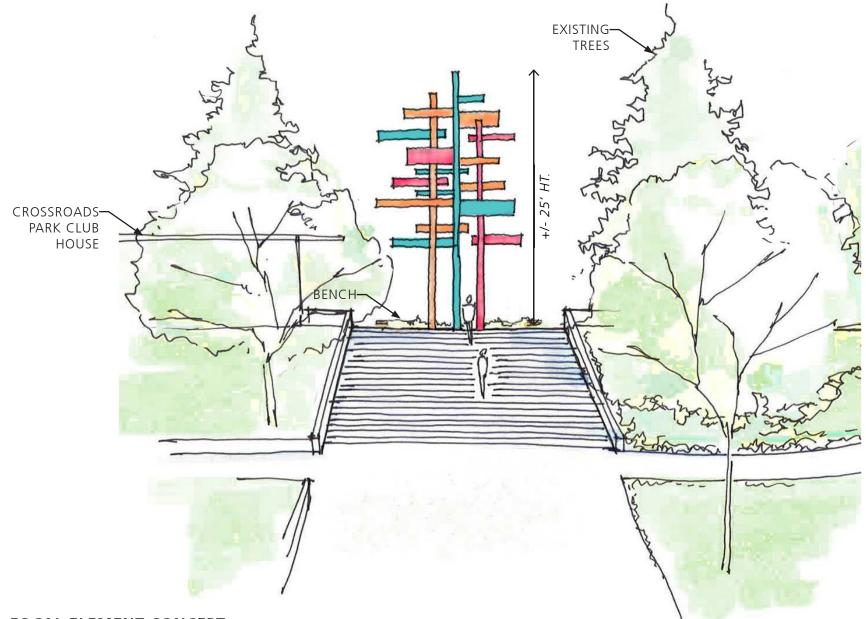

## FOCAL ELEMENT CONCEPT:

"CROSSROADS" THEME WITH MULTI-COLORED ACRYLIC PANELS IN METAL FRAMES WELDED TO POSTS.

**CROSSROADS VILLAGE** CROSSROADS CENTER SCULPTURE

WEISMAN **DESIGN** GROUP

ILLUSTRATIVE