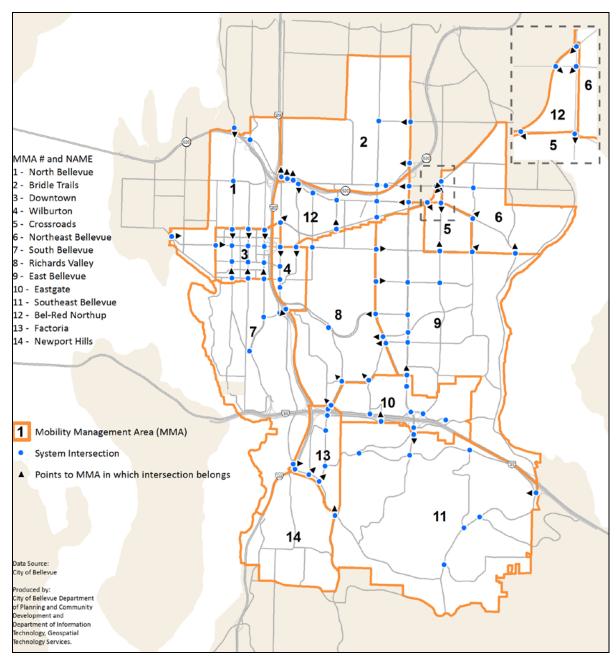

### Notes:

See Figure TR-1 for map of Mobility Management Areas. (F) designates future signalized intersection.

Section 3. Figure TR-1 Mobility Management Areas in Section 14.10.060 is hereby updated and replaced with the following map labeled "Figure TR-1 Mobility Management Areas.

Figure TR- 1 Mobility Management Areas

-ORD 07/31/15

Section 417. This ordinance shall take effect and be in force thirty (30) days after passage and legal publication.

Passed by the City Council this \_\_\_\_\_ day of \_\_\_\_\_, 2015 and signed in authentication of its passage this \_\_\_\_\_ day of \_\_\_\_\_, 2015.