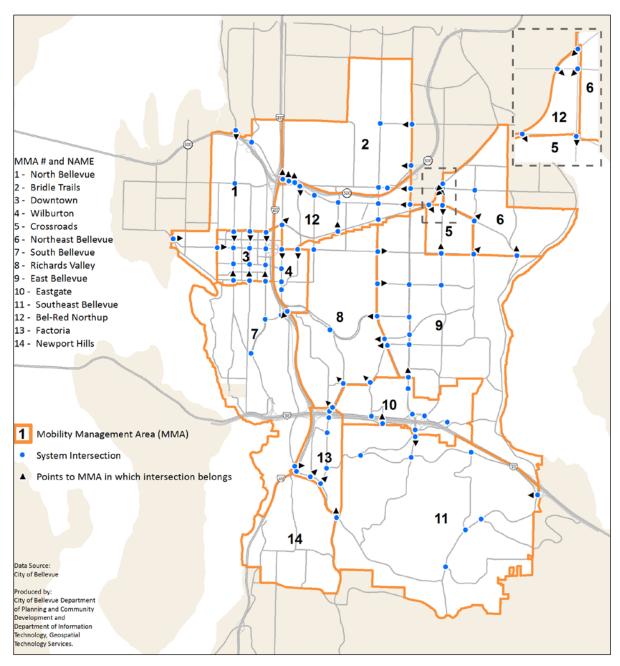

#### Notes:

See Figure TR-1 for map of Mobility Management Areas.

(F) designates future signalized intersection.

Section 3. Figure TR-1 Mobility Management Areas in Section 14.10.060 is hereby updated and replaced with the following map labeled "Figure TR-1 Mobility Management Areas.

Figure TR- 1 Mobility Management Areas

| Section 4. This ordinance shall take effect and be in force thirty (30) days after passage and legal publication. |
|-------------------------------------------------------------------------------------------------------------------|
| Passed by the City Council this day of, 2015 and signed in authentication of its passage this day of 2015.        |
| (SEAL)                                                                                                            |
| Claudia Balducci, Mayor                                                                                           |
| Approved as to form:                                                                                              |
| Lori M. Riordan, City Attorney                                                                                    |
|                                                                                                                   |
| Jerome Y. Roaché, Assistant City Attorney                                                                         |
| Attest:                                                                                                           |
|                                                                                                                   |
| Myrna Basich, City Clerk                                                                                          |
| Published                                                                                                         |