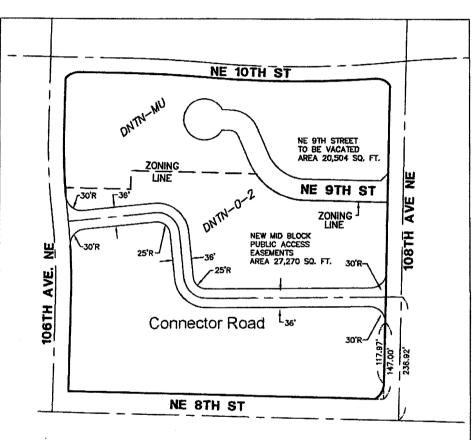

## GENERAL NOTES

1.) THE AREAS FOR NE 9TH STREET AND THE PROPOSED MID-BLOCK PUBLIC ACCESS EASEMENTS WERE CALCULATED UNDER MY SUPERVISION AND ARE BASED ON INFORMATION SHOWN ON THE RECORD OF SURVEY PREPARED BY PENHALLEGON ASSOCIATES CONSULTING ENGINEERS, INC. DATED 1/26/05, THE PLAT OF FOX ADDITION TO THE CITY OF BELLEVIE AND WARRANTY DEED UNDER RECORDING NUMBER 7910100338.