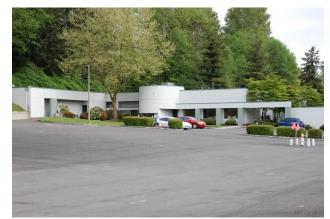

Front Line Apparatus: 1 Engine, 1 Aid Car, 1 Medical Supply Unit

Bellevue Fire Training Center 1838 116th Ave NE, Bellevue 98005 Constructed: 1983 8,986 sq ft, 5N construction type

Bellevue Fire Training Center—Garage 1838 116th Ave NE, Bellevue 98006 Reserve Apparatus: 1 Engine, 1 Haz-Mat