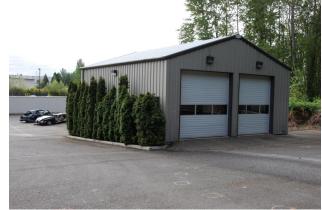

Front Line Apparatus: 1 Engine, 1 Aid Car, 1 Medical Supply Unit

Bellevue Fire Training Center 1838 116th Ave NE, Bellevue 98005 Constructed: 1983 8,986 sq ft, 5N construction type

Bellevue Fire Training Center—Garage 1838 116th Ave NE, Bellevue 98006 Reserve Apparatus: 1 Engine, 1 Haz-Mat