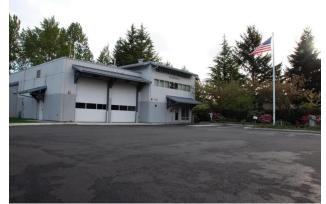

## Attachment D—Bellevue Fire Department Facilities

Bellevue Fire Station One 766 Bellevue Way SE, Bellevue 98004 Constructed: 1975, Remodeled 1987, Seismic 1996 15,701 sq ft, 2,601 added in 1987, 5N construction type

Front Line Apparatus: 1 Engine, 1 Aid Car, 1 Battalion

Bellevue Fire Station Two 2802 148th Ave SE, Bellevue 98007 Constructed: 1955, Reconstructed 2002 8,061 sq ft, 3,198 added in 2002, 5N construction type