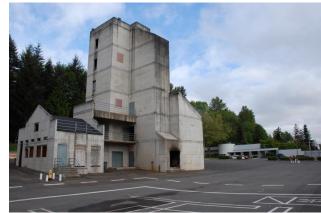

tation Seven 11900 SE 8th St, Bellevue 98005 Constructed: 1985, Seismic 1998 5,000 sq ft, 5N construction type

Front Line Apparatus: 1 Ladder, and 1 Engine



Bellevue Fire Station Eight 5701 Lakemont Blvd SE, Bellevue 98006 Constructed: 1995 9,128 sq ft, 5N construction type

Front Line Apparatus: 1 Engine, 1 Aid Car, 1 Air Unit, 1 Event/Rescue ATV



Bellevue Fire Station Nine 12412 Newcastle Way, Bellevue 98006 Constructed: 1975, Remodeled 1987, Seismic 1997 7,838 sq ft, 5N construction type

Front Line Apparatus: 1 Engine, 1 Aid Car, 1 Medical Supply Unit



Bellevue Fire Training Center 1838 116th Ave NE, Bellevue 98005 Constructed: 1983 8,986 sq ft, 5N construction type



Bellevue Fire Training Center—Garage 1838 116th Ave NE, Bellevue 98006 Reserve Apparatus: 1 Engine, 1 Haz-Mat



Bellevue Fire Training Center—Burn Tower 1838 116th Ave NE, Bellevue 98006