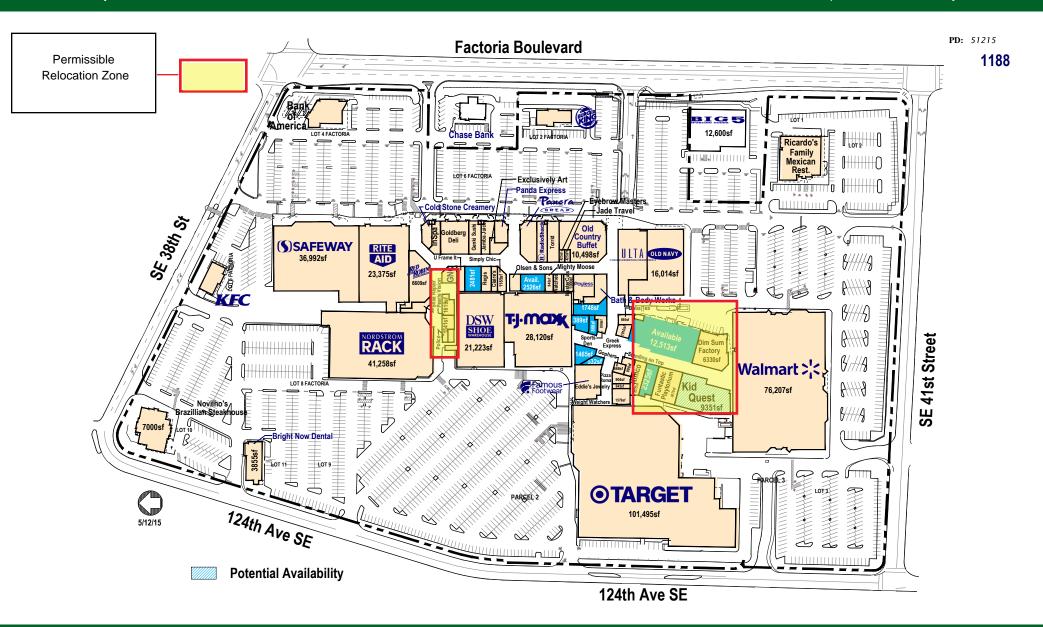

## 

SITE PLAN

## The Marketplace at Factoria

Bellevue, WA | www.kimcorealty.com/1188A

Monday, September 14, 2015

Carmen Decker | tel: (425) 373-3511 | cdecker@kimcorealty.com

Disclaimer: The site plan shows the approximate location, square footage, and configuration of the shopping center and adjacent areas, and is only illustrative of the size and relationship of the stores and common areas generally, all of which are subject to change. The showing of any names of tenants, parking spaces, square footage, curb-cuts or traffic controls shall not be deemed to be a representation or warranty that any tenants will be at the shopping center, the square footage is accurate, or that any parking spaces, curb-cuts or traffic controls do or will continue to exist. Moreover, any demographics set forth in this flyer are for illustrative purposes only and shall not be deemed a representation by Landlord of their accuracy.