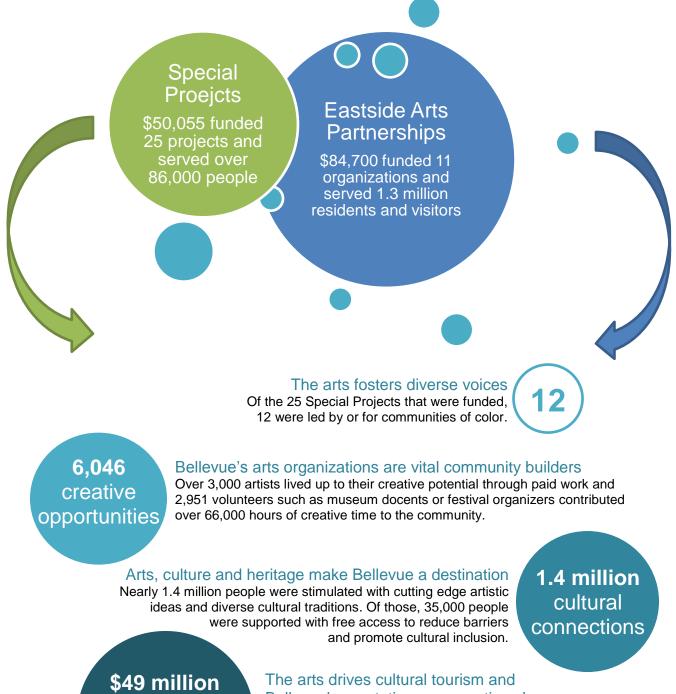

## The Arts Program fosters creative engagement, access, and opportunity by providing

grant funding to artists and organizations to enhance local arts activities and culture. Eastside Arts Partnerships supports proven arts, cultural and heritage programs while Special Projects encourages artistic innovation and expanding service to underserved communities. A list of grantees and their performance are included in the following pages.

## ARTS FUNDING GRANT LIST 2014 - 2016

|                                    | 20        | 14         | 2015     |            |         | 2016    |            |        |  |
|------------------------------------|-----------|------------|----------|------------|---------|---------|------------|--------|--|
| Eastside Arts Partnerships         | Request   | Allocation | Request  | Allocation | Request |         | Allocation |        |  |
| Bellevue Arts Museum               | \$20,000  | \$18,000   | \$25,000 | \$18,000   | \$      | 50,000  | \$         | 18,000 |  |
| Bellevue Chamber Chorus            | \$5,000   | \$4,500    | \$5,000  | \$4,500    | \$      | 5,000   | \$         | 4,500  |  |
| Bellevue Downtown Association      | \$15,000  | \$10,000   | \$15,000 | \$10,000   | \$      | 15,000  | \$         | 10,000 |  |
| Bellevue Youth Symphony Orchestra  | \$6,000   | \$6,000    | \$8,000  | \$6,000    | \$      | 8,000   | \$         | 8,000  |  |
| Evergreen Association of Fine Arts | \$4,500   | \$2,500    | \$4,000  | \$2,500    | \$      | 4,000   | \$         | 2,500  |  |
| Emerald Ballet Theatre             | \$5,000   | \$4,500    | \$5,000  | \$4,500    | \$      | 5,000   | \$         | 4,500  |  |
| KBCS                               | \$5,000   | \$5,000    | \$7,500  | \$5,000    | \$      | 7,500   | \$         | 6,000  |  |
| KidsQuest                          | \$10,000  | \$5,000    | \$10,000 | \$5,700    | \$      | 10,000  | \$         | 5,700  |  |
| Music Works Northwest              | \$15,000  | \$15,000   | \$15,000 | \$11,000   | \$      | 15,000  | \$         | 12,000 |  |
| Pacific Northwest Ballet           | \$8,000   | \$4,500    | \$6,000  | \$4,500    | \$      | 6,000   | \$         | 5,000  |  |
| Wintergrass                        | \$12,000  | \$8,000    | \$15,000 | \$8,000    | \$      | 19,000  | \$         | 8,500  |  |
| SUB TOTAL                          | \$105,500 | \$83,000   | 115,500  | \$79,700   | \$      | 144,500 | \$         | 84,700 |  |

|                                         | 2014 |         |            |        | 20        | 2015       |    |         | 2016 |          |  |
|-----------------------------------------|------|---------|------------|--------|-----------|------------|----|---------|------|----------|--|
| Speical Projects                        | R    | lequest | Allocation |        | Request   | Allocation | F  | Request | AI   | location |  |
| Anindo Chatergee Institute of Tabla Sea | \$   | 2,000   | \$         | 1,000  |           |            |    |         |      |          |  |
| Asian American Performing Arts Theatre  | \$   | 3,000   | \$         | 2,500  |           |            |    |         |      |          |  |
| Ballet Bellevue                         | \$   | 6,500   | \$         | 2,000  | \$5,000   | \$2,000    |    |         |      |          |  |
| Bellevue Boys & Girls Club              |      |         |            |        |           |            | \$ | 500     | \$   | 500      |  |
| Bruce Hanson                            | \$   | 500     | \$         | 500    |           |            |    |         |      |          |  |
| Bulgarian Culture & Heritage Center     |      |         |            |        |           |            | \$ | 2,000   | \$   | 1,200    |  |
| Downtown Residents Assoc                |      |         |            |        |           |            | \$ | 1,685   | \$   | 1,685    |  |
| Eastside Heritage Center                |      |         |            |        |           |            | \$ | 3,000   | \$   | 3,000    |  |
| Eastside Jazz Club                      | \$   | 1,300   | \$         | 1,300  | \$1,200   | \$1,200    | \$ | 1,470   | \$   | 1,470    |  |
| Eastside Nihon Matsuri Association      | \$   | 3,500   | \$         | 3,500  | \$3,500   | \$3,500    |    |         |      |          |  |
| Eastside Vocal Federated Music Club     |      |         |            |        |           |            | \$ | 2,000   | \$   | 1,000    |  |
| Evergreen City Ballet                   | \$   | 2,000   | \$         | 1,500  | \$2,000   | \$1,500    | \$ | 2,000   | \$   | 1,500    |  |
| Four Seasons Chorus                     |      |         |            |        |           |            | \$ | 1,300   | \$   | 1,200    |  |
| From Within Nucleus                     | \$   | 1,032   | \$         | 500    | \$1,532   | \$1,000    | \$ | 1,000   | \$   | 1,000    |  |
| Hengda Dance Academy                    | \$   | 3,000   | \$         | 2,000  | \$3,000   | \$2,000    | \$ | 3,000   | \$   | 2,000    |  |
| Huayin Performing Arts Groups           | \$   | 960     | \$         | 500    | \$3,000   | \$1,500    | \$ | 4,000   | \$   | 2,000    |  |
| Hwa Sheng Chinese Opera Club            | \$   | 2,000   | \$         | 1,800  |           |            |    |         |      |          |  |
| Kai Chen Cello                          |      |         |            |        | \$2,500   | \$1,000    | \$ | 2,500   | \$   | 1,500    |  |
| Lake WA Symphony                        |      |         |            |        | \$10,000  | \$5,000    | \$ | 10,000  | \$   | 5,000    |  |
| McAlistair Marchant                     | \$   | 1,700   | \$         | 1,000  |           |            |    |         |      |          |  |
| Northwest Sound Men's Chorus            | \$   | 1,700   | \$         | 1,200  | \$1,500   | \$1,200    | \$ | 2,000   | \$   | 1,200    |  |
| Performing Arts Festival Eastside       | \$   | 1,000   | \$         | 1,000  | \$2,000   | \$1,200    | \$ | 1,200   | \$   | 1,200    |  |
| Resonance at Soma Towers                |      |         |            |        |           |            |    | 2,000   | \$   | 2,000    |  |
| Rob Kunz                                | \$   | 2,350   | \$         | 1,000  |           |            |    |         |      |          |  |
| Rong Rong Chinese Folk Chorus           |      |         |            |        | \$2,000   | \$1,000    | \$ | 2,000   | \$   | 1,200    |  |
| Sammamish Symphony                      | \$   | 3,000   | \$         | 1,000  | \$3,000   | \$1,000    |    |         |      |          |  |
| School of Taiko                         | \$   | 3,000   | \$         | 2,500  |           |            |    |         |      |          |  |
| Seattle Chinese Chorus                  | \$   | 1,800   | \$         | 1,000  | \$2,000   | \$1,000    | \$ | 2,000   | \$   | 1,200    |  |
| Seattle Chinese Culture & Arts Assn.    |      |         |            |        | \$2,000   | \$2,000    | \$ | 2,000   | \$   | 2,000    |  |
| Seattle International Film Festival     | \$   | 2,500   | \$         | 2,500  | \$2,500   | \$2,500    | \$ | 2,500   | \$   | 2,500    |  |
| Stanko Milov - GOAL                     |      |         |            |        |           |            | \$ | 48,000  | \$   | 2,000    |  |
| Stone Dance Productions                 | \$   | 4,000   | \$         | 3,500  | \$4,000   | \$4,000    | \$ | 4,000   | \$   | 4,000    |  |
| Studio East                             | \$   | 3,200   | \$         | 3,200  | \$3,200   | \$3,200    | \$ | 3,200   | \$   | 3,200    |  |
| Vedic Cultural Center                   | \$   | 5,000   | \$         | 1,000  | \$5,000   | \$1,000    | \$ | 5,000   | \$   | 1,500    |  |
| Village Theatre                         | \$   | 10,000  | \$         | 4,000  | \$10,000  | \$4,000    | \$ | 10,000  | \$   | 5,000    |  |
| SUB TOTAL                               | \$   | 65,042  | \$         | 40,000 | \$ 68,932 | \$ 40,800  | \$ | 116,355 | \$   | 50,055   |  |

## PERFORMANCE MEASURES AND IMPACT 2010-2015

Fostering Creative Enagement, Access, and Opportunity

| 1 ALL GRANTS          | 2010          | 2011           | 2012          | 2013      | 2014      | 2015      | 2016*  |
|-----------------------|---------------|----------------|---------------|-----------|-----------|-----------|--------|
| 1.1 PARTICIPATION: A  |               |                |               |           |           |           |        |
| > Total attendance    | 1,086,700     | 1,209,757      | 1,403,878     | 1,499,830 | 1,339,376 | 1,388,977 | 74,792 |
| > Bellevue residents  | 548,253       | 653,672        | 813,451       | 855,270   | 755,353   | 764,304   | 9,115  |
| 1.2 PARTICIPATION: Ti | cketed admis  | sion to exhibi | tions and per | formances |           |           |        |
| > Total attendance    | 203,283       | 246,490        | 371,378       | 419,800   | 297,376   | 347,977   | 74,792 |
| > Bellevue residents  | 24,006        | 89,758         | 196,451       | 212,020   | 139,853   | 154,804   | 9,115  |
| 1.3 PARTICIPATION: Fr | ree admission | to concerts a  | and festivals |           |           |           |        |
| > Total attendance    | 883,417       | 963,267        | 1,032,500     | 1,080,030 | 1,042,000 | 1,041,000 | -      |
| > Bellevue residents  | 524,247       | 563,914        | 617,000       | 643,250   | 615,500   | 609,500   | -      |
| 1.4 ACCESS & PUBLIC   | BENEFIT       |                |               |           |           |           |        |
| > Free tickets        | 44,185        | 36,749         | 17,640        | 16,325    | 28,865    | 33,595    | 3,022  |
| > Scholarships        | 51            | 977            | 3,103         | 1,806     | 1,184     | 1,438     | 88     |
| 1.5 CREATIVE OPPOR    |               |                |               |           |           |           |        |
| > Artists             | 1,414         | 1,824          | 2,049         | 2,958     | 3,289     | 3,095     | 244    |
| > Volunteers          | 731           | 2,106          | 2,668         | 2,665     | 3,258     | 2,951     | 592    |
| > Volunteer hours     | 11,418        | 33,766         | 51,270        | 68,135    | 68,335    | 66,163    | 19,155 |

| 2 EASTSIDE ARTS PAR   | 2010       | 2011         | 2012            | 2013         | 2014      | 2015      | 2016*  |
|-----------------------|------------|--------------|-----------------|--------------|-----------|-----------|--------|
| 2.1 TOTAL PARTICIPA   |            |              |                 |              |           |           |        |
| > Total attendance    | 1,075,205  | 1,147,167    | 1,317,551       | 1,397,443    | 1,270,682 | 1,301,984 | 73,705 |
| > Bellevue residents  | 544,490    | 630,503      | 773,293         | 808,527      | 737,454   | 730,466   | 8,446  |
| 2.2 PARTICIPATION: TI | CKETED AD  | MISSION to e | exhibitions an  | d performanc | es        |           |        |
| > Total attendance    | 193,538    | 225,400      | 335,051         | 384,413      | 250,682   | 283,984   | 73705  |
| > Bellevue residents  | 21,556     | 79,489       | 177,293         | 199,027      | 121,954   | 120,966   | 8446   |
| 2.3 PARTICIPATION: FI | REE ADMISS | ION to conce | erts and festiv | als          |           |           |        |
| > Total attendance    | 881,667    | 921,767      | 982,500         | 1,013,030    | 1,020,000 | 1,018,000 |        |
| > Bellevue residents  | 522,934    | 551,014      | 596,000         | 609,500      | 615,500   | 609,500   |        |
| 2.4 ACCESS & PUBLIC   | BENEFIT    |              |                 |              |           |           |        |
| > Free tickets        | 39,601     | 34,698       | 12,235          | 13,815       | 26,379    | 28,790    | 2954   |
| > Scholarships        | 20         | 357          | 534             | 1,068        | 138       | 601       | 79     |
| 2.5 CREATIVE OPPOR    |            |              |                 |              |           |           |        |
| > Artists             | 614        | 1,227        | 1,603           | 1,953        | 2,011     | 1,968     | 183    |
| > Volunteers          | 615        | 1,615        | 2,092           | 1,774        | 2,412     | 2,062     | 575    |
| > Volunteer hours     | 10,780     | 29,499       | 40,540          | 39,426       | 41,329    | 42,276    | 19132  |

| <b>3 SPECIAL PROJECTS</b> |              | 2011           | 2012          | 2013      | 2014   | 2015   | 2016* |
|---------------------------|--------------|----------------|---------------|-----------|--------|--------|-------|
| 3.1 TOTAL PARTICIPA       |              |                |               |           |        |        |       |
| > Total attendance        | 11,495       | 62,590         | 86,327        | 102,387   | 68,694 | 86,993 | 1,087 |
| > Bellevue residents      | 3,763        | 23,169         | 40,158        | 46,743    | 17,899 | 33,838 | 669   |
| 3.2 PARTICIPATION: Ti     | cketed admis | sion to exhibi | tions and per | formances |        |        |       |
| > Total attendance        | 9,745        | 21,090         | 36,327        | 35,387    | 46,694 | 63,993 | 1087  |
| > Bellevue residents      | 2,450        | 10,269         | 19,158        | 12,993    | 17,899 | 33,838 | 669   |
| 3.3 PARTICIPATION: Fr     | ee admissior | to concerts a  | and festivals |           |        |        |       |
| > Total attendance        | 1,750        | 41,500         | 50,000        | 67,000    | 22,000 | 23,000 |       |
| > Bellevue residents      | 1,313        | 12,900         | 21,000        | 33,750    | -      | -      |       |
| 3.4 ACCESS & PUBLIC       |              |                |               |           |        |        |       |
| > Free tickets            | 4,584        | 2,051          | 5,405         | 2,510     | 2,486  | 4,805  | 68    |
| > Scholarships            | 31           | 620            | 2,569         | 738       | 1,046  | 837    | 9     |
| 3.5 CREATIVE OPPOR        |              |                |               |           |        |        |       |
| > Artists                 | 800          | 597            | 446           | 1,005     | 1,278  | 1,127  | 61    |
| > Volunteers              | 116          | 491            | 576           | 891       | 846    | 889    | 17    |
| > Volunteer hours         | 638          | 4,267          | 10,730        | 28,709    | 27,006 | 23,887 | 23    |