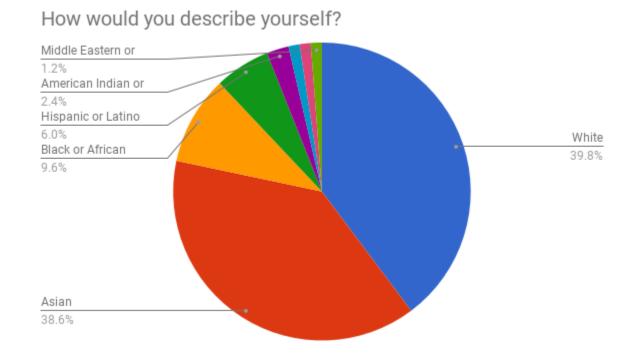

|
| 350          |                      |               |                       |
| 300          |                      | _ 15          |                       |
| 250          |                      |               |                       |
| 200          |                      | 10            |                       |
| 150          |                      | -             |                       |
| 100          |                      | - 5           |                       |
| 50           |                      | _             |                       |
| 2016         | 2017                 | 2016          | 2017                  |



## Who Is Startup 425 serving?

### **Demographic Information for 2017**

N = 102

## 1. What is your age?



## 2. How would you describe yourself?



## 3. With which gender do you most identify?

With which gender do you most identify?



# STARTUP425

## 4. What is the highest degree or level of school which you have completed?



What is the highest degree or level of school which you have completed?

## 5. What is your current employment status?



What is your current employment status?

## 6. What is your gross annual household income?

 What is your gross annual household income?

 \$75,000 to \$99,999

 8.6%

 \$100,000 to \$124,999



18.6%

## STARTUP425

City

| Website Analytics (start | up425.org)      |                 |                | Data From Google Analytics |
|--------------------------|-----------------|-----------------|----------------|----------------------------|
| Users                    | Sessions        |