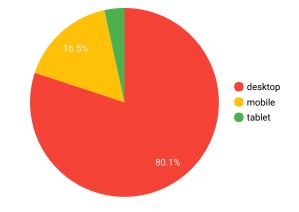

| I.        |
| 12. | Renton        | 31         | •         |
| 13. | San Francisco | 24         | I.        |
| 14. | Tacoma        | 23         | 1         |
| 15. | Seoul         | 18         | 1         |
| 16. | SeaTac        | 17         | 1         |
| 17. | North Creek   | 17         | I.        |
| 18. | Bothell       | 16         | I.        |
| 19. | Washington    | 15         | I.        |
| 20. | Boston        | 14         | I.        |
|     |               | 1 - 20 / 3 | 07 < >    |

## STARTUP425

When are people visiting?

Jan 1, 2017 - Dec 31, 2017 City Website Analytics (startup425.org) Data From Google Analytics Pageviews Bounce Rate Users Sessions Avg. Time on Page 2,363 1,765 63.9% 01:33

4,970 

What type of device are people using?

₹ -25.4%

▲ 11.4%



189.2%



### How are people finding us?



#### Source Sessions -1. (direct) 1,253 2. google 685 3. newtechnorthwest.com 70 4. 57 bing 5. m.facebook.com 53 6. Friday Memo August ... 30 7. facebook.com 27 8. issaquahwa.gov 25

1 - 65 / 65

<

>

### What browser are people using?

|    | Browser                  | Se          | essions 🔹 |
|----|--------------------------|-------------|-----------|
| 1. | Chrome                   |             | 1,393     |
| 2. | Safari                   |             | 381       |
| 3. | Firefox                  |             | 203       |
| 4. | Internet Explorer        |             | 143       |
| 5. | Edge                     |             | 95        |
| 6. | Mozilla Compatible Agent |             | 63        |
| 7. | Safari (in-app)          |