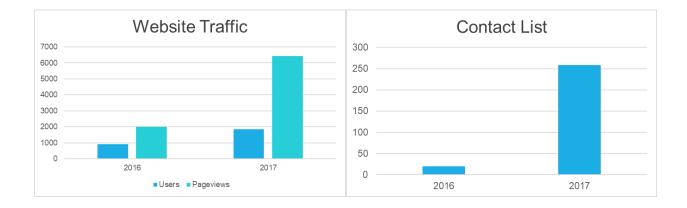

#### Key Performance Indicators

| Year over Year Change in    | 2016 baseline    | 2017                       |
|-----------------------------|------------------|----------------------------|
| Website traffic             | users: 918       | users: 1,845 (up 201%)     |
|                             | pageviews: 2,012 | pageviews: 6,418 (up 319%) |
| Contact list subscribers    | 20               | 258 (up 1,190%)            |
| Workshop registrations      | 0                | 443*                       |
| Number of website inquiries | 0                | 20                         |
| User survey results         | 0                | 132                        |
| New Eastside clients at     | 0                | 12                         |
| service provider partners   |                  |                            |

\* 1 person registering for six workshops = 6 registrations

| Change in wo | rkshop registrations | Change in nun | nber of web inquiries |
|--------------|----------------------|---------------|-----------------------|
| 500          |                      | 25            |                       |
| 450          |                      |               |                       |
| 400          |                      | 20            |                       |
| 350          |                      |               |                       |
| 300          |                      | _ 15          |                       |
| 250          |                      |               |                       |
| 200          |                      | 10            |                       |
| 150          |                      | -             |                       |
| 100          |                      | - 5           |                       |
| 50           |                      | _             |                       |
| 2016         | 2017                 | 2016          | 2017                  |