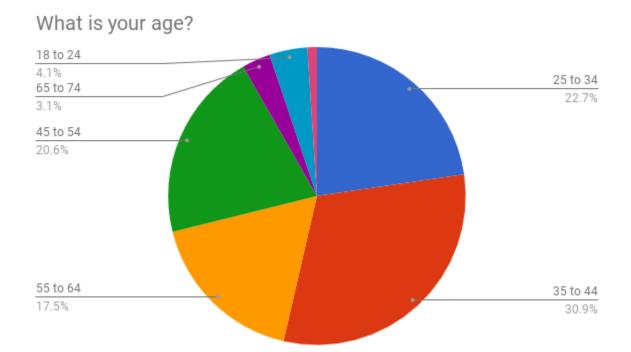

| 20            |                       |
| 350          |                      |               |                       |
| 300          |                      | _ 15          |                       |
| 250          |                      |               |                       |
| 200          |                      | 10            |                       |
| 150          |                      | -             |                       |
| 100          |                      | - 5           |                       |
| 50           |                      | _             |                       |
| 2016         | 2017                 | 2016          | 2017                  |



## Who Is Startup 425 serving?

### **Demographic Information for 2017**

N = 102

## 1. What is your age?



## 2. How would you describe yourself?



## 3. With which gender do you most identify?

With which gender do you most identify?



# STARTUP425

## 4. What is the highest degree or level of school which you have completed?



What is the highest degree or level of school which you have completed?

## 5. What is your current employment status?



What is your current employment status?

## 6. What is your gross annual household income?

 What is your gross annual household income?

 \$75,000 to \$99,999

 8.6%

 \$100,000 to \$124,999



18.6%

## STARTUP425

City

| Website Analytics (start | up425.org)      |                 |                | Data From Google Analytics |
|--------------------------|-----------------|-----------------|----------------|----------------------------|
| Us