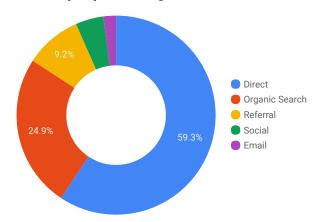

### How are people finding us?

#### Source Sessions -1. (direct) 1,253 2. google 685 3. newtechnorthwest.com 70 4. 57 bing 5. m.facebook.com 53 6. Friday Memo August ... 30 7. facebook.com 27 8. issaquahwa.gov 25

1 - 65 / 65

<

>