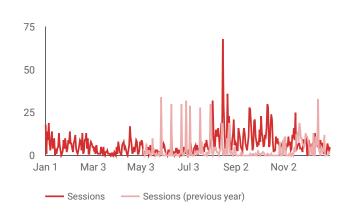

employment status?

## 6. What is your gross annual household income?

 What is your gross annual household income?

 \$75,000 to \$99,999

 8.6%

 \$100,000 to \$124,999



18.6%

## STARTUP425

City

| Website Analytics (start | up425.org)      |                 |                | Data From Google Analytics |
|--------------------------|-----------------|-----------------|----------------|----------------------------|
| Users                    | Sessions        | Pageviews       | Bounce Rate    | Avg. Time on Page          |
| 1,765                    | 2,363           | 4,970           | 63.9%          | 01:33                      |
| <b>1</b> 95.6% <b>1</b>  | <b>189.2% 1</b> | <b>≜</b> 235.6% | <b>≜</b> 11.4% | <b>-25.4%</b>              |

1K

### How are site sessions trending?



#### Which channels are driving engagement? Goal: Engaged Users



### Engagement by Age & Gender



### What are the top cities by sessions?



|     | City          | Sessions   | Pageviews |
|-----|---------------|------------|-----------|
| 1.  | Bellevue      | 455        |           |
| 2.  | Seattle       | 348        |           |
| 3.  | Kirkland      | 137        |           |
| 4.  | Issaquah      | 93         |           |
| 5.  | (not set)     | 93         |           |
| 6.  | Redmond       | 92         |           |
| 7.  | New York      | 71         | •         |
| 8.  | Clifton       | 59         | 1         |
| 9.  | San Antonio   | 52         |           |
| 10. | Sammamish     | 48         | •         |
| 11. | Kingston      | 33         | I.        |
| 12. | Renton