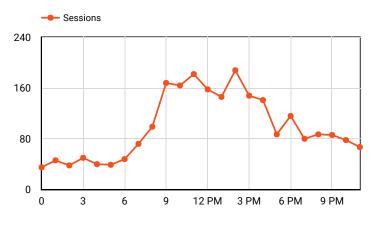

| 33         | I.        |
| 12. | Renton        | 31         | •         |
| 13. | San Francisco | 24         | I.        |
| 14. | Tacoma        | 23         | 1         |
| 15. | Seoul         | 18         | 1         |
| 16. | SeaTac        | 17         | 1         |
| 17. | North Creek   | 17         | I.        |
| 18. | Bothell       | 16         | I.        |
| 19. | Washington    | 15         | I.        |
| 20. | Boston        | 14         | I.        |
|     |               | 1 - 20 / 3 | 07 < >    |

## STARTUP425

When are people visiting?

Jan 1, 2017 - Dec 31, 2017 City Website Analytics (startup425.org) Data From Google Analytics Pageviews Bounce Rate Users Sessions Avg. Time on Page 2,363 1,765 63.9% 01:33

4,970 

What type of device are people using?

₹ -25.4%

▲ 11.4%



189.2%



### How are people finding us?



#### Source Sessions -1. (direct) 1,253 2. google 685 3. newtechnorthwest.com 70 4. 57 bing 5. m.facebook.com 53 6. Friday Memo August ... 30 7. facebook.com 27 8. issaquahwa.gov 25

1 - 65 / 65

<

>

### What browser are people using?

|    | Browser                  | Se          | essions 🔹 |
|----|--------------------------|-------------|-----------|
| 1. | Chrome                   |             | 1,393     |
| 2. | Safari                   |             | 381       |
| 3. | Firefox                  |             | 203       |
| 4. | Internet Explorer        |             | 143       |
| 5. | Edge                     |             | 95        |
| 6. | Mozilla Compatible Agent |             | 63        |
| 7. | Safari (in-app)          |