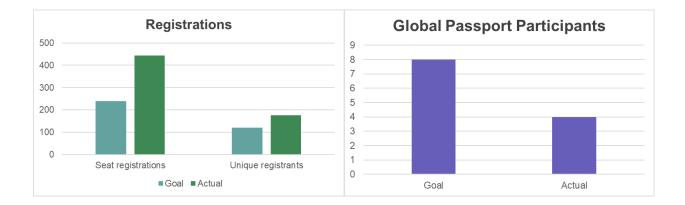

### 2017 Work Plan

Year End Report

| Service Levels                   |                  |                    |         |                         |                             |         |
|----------------------------------|------------------|--------------------|---------|-------------------------|-----------------------------|---------|
| 415 Foundations                  | Bellevue         | Issaquah           | Kirklaı | nd                      | Redmond                     | Renton  |
| Classes per community            | 6                | 2                  | 2       |                         | 2                           | 2       |
| Output Metrics                   | Goal             |                    |         | Act                     | ual                         |         |
| Number of workshop registrations | 240              |                    |         | 443                     |                             |         |
| Unique registrants               | 120              |                    |         | 177                     |                             |         |
| User survey data                 | 50 compl         | eted surveys       |         | 132                     | completed su                | irveys  |
| One Million Cups                 | 1 weekly program |                    |         | Started by E2B Advisory |                             | dvisory |
| Incubator at GIX                 | 1 signed         | 1 signed agreement |         | Project cancelled       |                             |         |
| Enhanced website resources       |                  |                    |         |                         | ew web pages<br>Inloadables | ; 3     |
| Global Passport Participants     | 8                |                    | 4       |                         |                             |         |