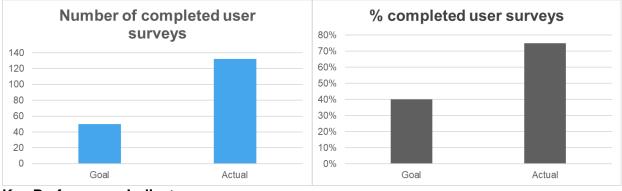

### 2017 Work Plan

Year End Report

| Service Levels                   |                  |                    |         |                         |                             |         |
|----------------------------------|------------------|--------------------|---------|-------------------------|-----------------------------|---------|
| 415 Foundations                  | Bellevue         | Issaquah           | Kirklaı | nd                      | Redmond                     | Renton  |
| Classes per community            | 6                | 2                  | 2       |                         | 2                           | 2       |
| Output Metrics                   | Goal             |                    |         | Act                     | ual                         |         |
| Number of workshop registrations | 240              |                    |         | 443                     |                             |         |
| Unique registrants               | 120              |                    |         | 177                     |                             |         |
| User survey data                 | 50 compl         | eted surveys       |         | 132                     | completed su                | irveys  |
| One Million Cups                 | 1 weekly program |                    |         | Started by E2B Advisory |                             | dvisory |
| Incubator at GIX                 | 1 signed         | 1 signed agreement |         | Project cancelled       |                             |         |
| Enhanced website resources       |                  |                    |         |                         | ew web pages<br>Inloadables | ; 3     |
| Global Passport Participants     | 8                |                    | 4       |                         |                             |         |