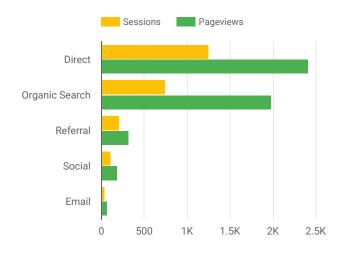

#### Which channels are driving engagement? Goal: Engaged Users

### How are people finding us?