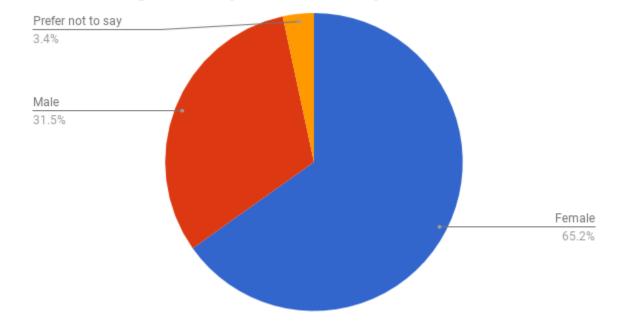

## 3. With which gender do you most identify?

With which gender do you most identify?