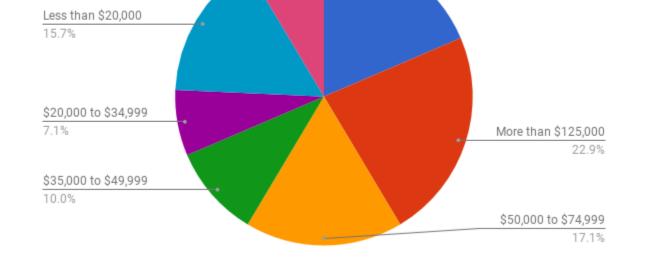

## 6. What is your gross annual household income?

 What is your gross annual household income?

 \$75,000 to \$99,999

 8.6%

 \$100,000 to \$124,999

18.6%