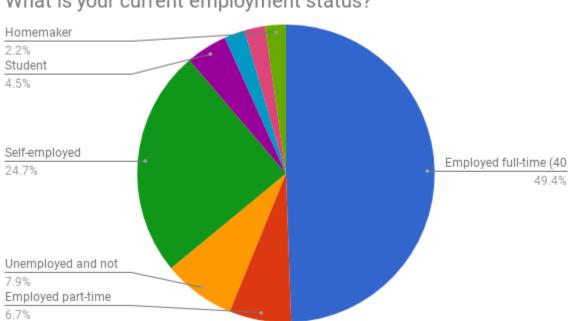

## 5. What is your current employment status?

What is your current employment status?