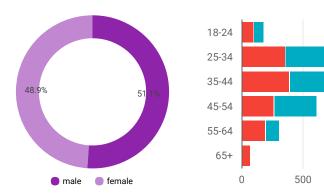

usehold income?

 \$75,000 to \$99,999

 8.6%

 \$100,000 to \$124,999



18.6%

## STARTUP425

City

| Website Analytics (start | up425.org)      |                 |                | Data From Google Analytics |
|--------------------------|-----------------|-----------------|----------------|----------------------------|
| Users                    | Sessions        | Pageviews       | Bounce Rate    | Avg. Time on Page          |
| 1,765                    | 2,363           | 4,970           | 63.9%          | 01:33                      |
| <b>1</b> 95.6% <b>1</b>  | <b>189.2% 1</b> | <b>≜</b> 235.6% | <b>≜</b> 11.4% | <b>-25.4%</b>              |

1K

### How are site sessions trending?



#### Which channels are driving engagement? Goal: Engaged Users



### Engagement by Age & Gender



### What are the top cities by sessions?



|     | City          | Sessions   | Pageviews |
|-----|---------------|------------|-----------|
| 1.  | Bellevue      | 455        |           |
| 2.  | Seattle       | 348        |           |
| 3.  | Kirkland      | 137        |           |
| 4.  | Issaquah      | 93         |           |
| 5.  | (not set)     | 93         |           |
| 6.  | Redmond       | 92         |           |
| 7.  | New York      | 71         | •         |
| 8.  | Clifton       | 59         | 1         |
| 9.  | San Antonio   | 52         |           |
| 10. | Sammamish     | 48         | •         |
| 11. | Kingston      | 33         | I.        |
| 12. | Renton        | 31         | •         |
| 13. | San Francisco | 24         | I.        |
| 14. | Tacoma