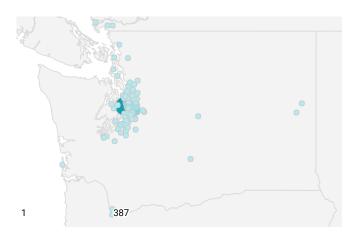

### What are the top cities by sessions?

|     | City          | Sessions   | Pageviews |
|-----|---------------|------------|-----------|
| 1.  | Bellevue      | 455        |           |
| 2.  | Seattle       | 348        |           |
| 3.  | Kirkland      | 137        |           |
| 4.  | Issaquah      | 93         |           |
| 5.  | (not set)     | 93         |           |
| 6.  | Redmond       | 92         |           |
| 7.  | New York      | 71         | •         |
| 8.  | Clifton       | 59         | 1         |
| 9.  | San Antonio   | 52         |           |
| 10. | Sammamish     | 48         | •         |
| 11. | Kingston      | 33         | I.        |
| 12. | Renton        | 31         | •         |
| 13. | San Francisco | 24         | I.        |
| 14. | Tacoma        | 23         | 1         |
| 15. | Seoul         | 18         | 1         |
| 16. | SeaTac        | 17         | 1         |
| 17. | North Creek   | 17         | I.        |
| 18. | Bothell       | 16         | I.        |
| 19. | Washington    | 15         | I.        |
| 20. | Boston        | 14         | I.        |
|     |               | 1 - 20 / 3 | 07 < >    |