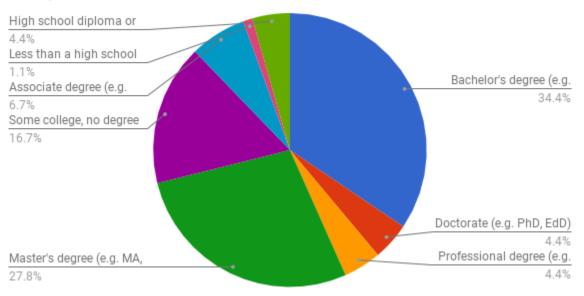

## 4. What is the highest degree or level of school which you have completed?

What is the highest degree or level of school which you have completed?