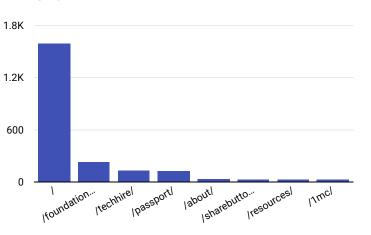

### What browser are people using?

|    | Browser                  | Se          | essions 🔹 |
|----|--------------------------|-------------|-----------|
| 1. | Chrome                   |             | 1,393     |
| 2. | Safari                   |             | 381       |
| 3. | Firefox                  |             | 203       |
| 4. | Internet Explorer        |             | 143       |
| 5. | Edge                     |             | 95        |
| 6. | Mozilla Compatible Agent |             | 63        |
| 7. | Safari (in-app)          |             | 57        |
| 8. | Android Webview          |             | 12        |
| 9. | Samsung Internet         |             | 7         |
|    |                          | 1 - 10 / 11 | < >       |

### Which pages receive the most visits?