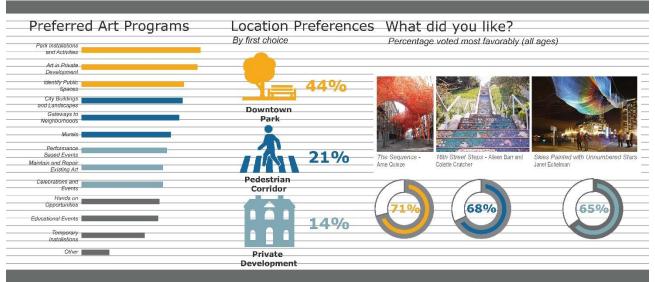

## Attachment E - Summary Infographic from the Grand Connection Art Survey

## Grand Connection rt and Culture Survey Response Age Are you..... Does Bellevue Goals of public art have strong art under 25 45 - 54 58% 54 - 65 and cultural offerings? a resident of Bellevue 24% Goal 2: Improve the civic experience of Bellevue's public spaces. a visitor of Bellevue Goal 3: Provide economic development opportunities Yes 18% employed in Bellevue





The **Grand Connection** is envisioned as a unique and defining urban experience that would create new opportunities in public space and connectivity while advancing the arts, recreation, and social engagement

BELLEVUE NO

Learn more at www.bellevuegrandconnection.com