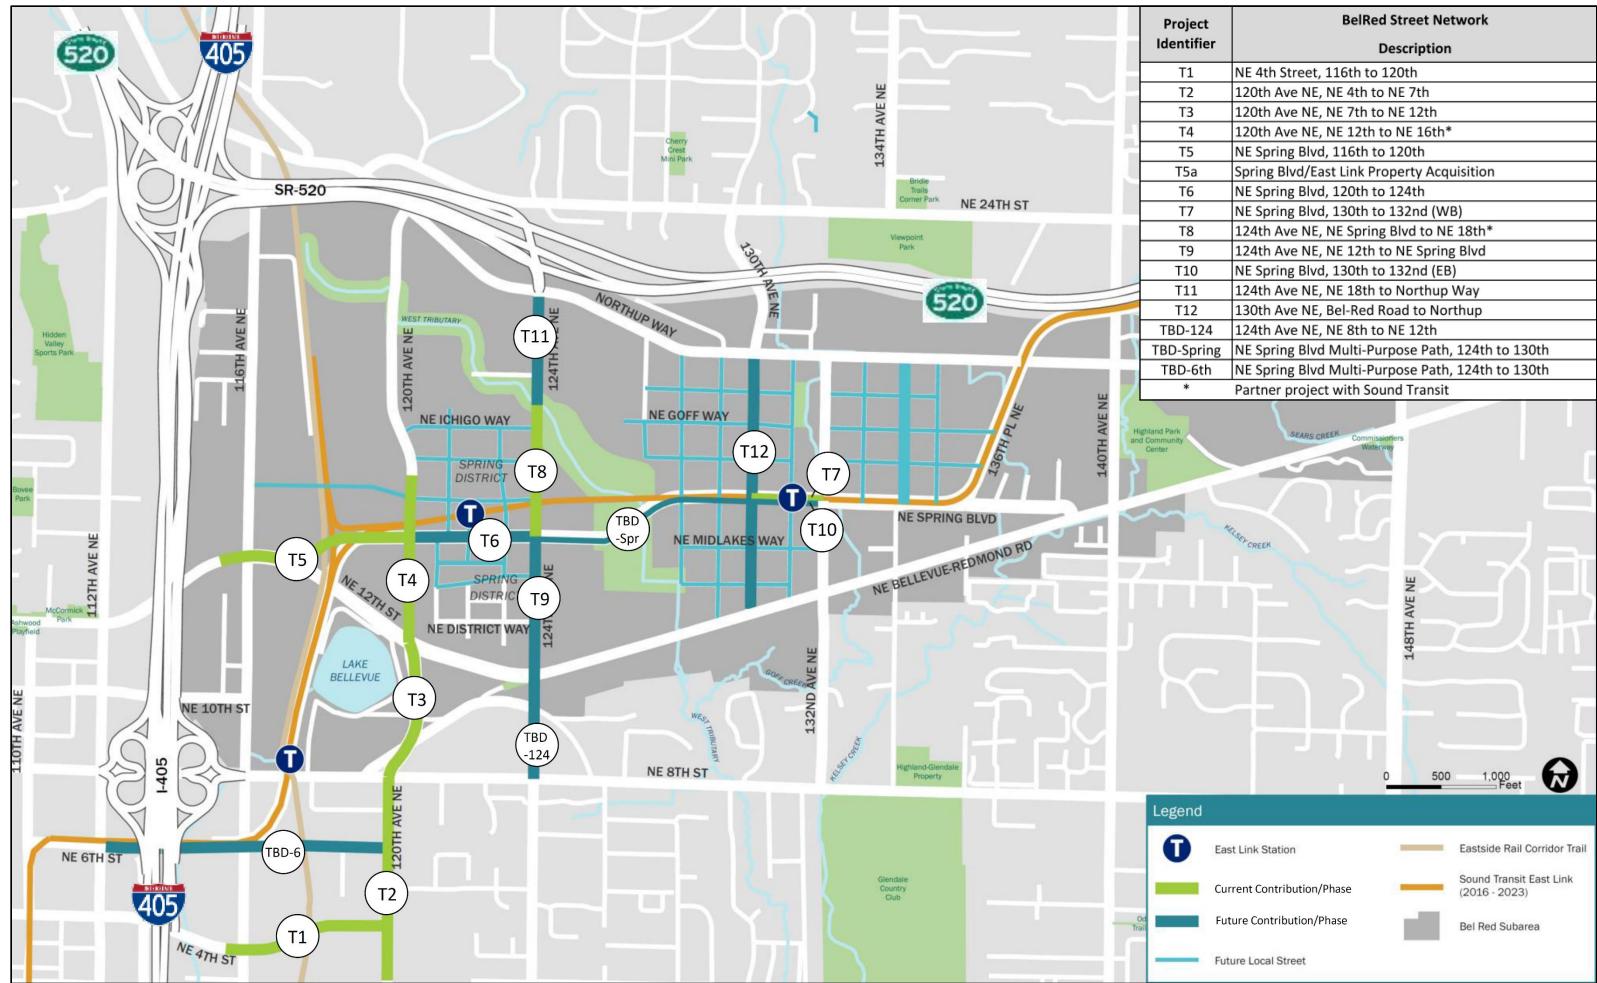

Figure A-1.1 BelRed Street Network

## Attachment A Exhibit 1a

| oject      | BelRed Street Network                             |
|------------|---------------------------------------------------|
| tifier     | Description                                       |
| Г1         | NE 4th Street, 116th to 120th                     |
| Г2         | 120th Ave NE, NE 4th to NE 7th                    |
| ГЗ         | 120th Ave NE, NE 7th to NE 12th                   |
| Г4         | 120th Ave NE, NE 12th to NE 16th*                 |
| ٢5         | NE Spring Blvd, 116th to 120th                    |
| 5a         | Spring Blvd/East Link Property Acquisition        |
| ۲6         | NE Spring Blvd, 120th to 124th                    |
| F <b>7</b> | NE Spring Blvd, 130th to 132nd (WB)               |
| Г8         | 124th Ave NE, NE Spring Blvd to NE 18th*          |
| Г9         | 124th Ave NE, NE 12th to NE Spring Blvd           |
| 10         | NE Spring Blvd, 130th to 132nd (EB)               |
| 11         | 124th Ave NE, NE 18th to Northup Way              |
| 12         | 130th Ave NE, Bel-Red Road to Northup             |
| )-124      | 124th Ave NE, NE 8th to NE 12th                   |
| Spring     | NE Spring Blvd Multi-Purpose Path, 124th to 130th |
| 0-6th      | NE Spring Blvd Multi-Purpose Path, 124th to 130th |
| *          | Partner project with Sound Transit                |
|            | SEARS CREEK Commissioners<br>Waterway             |
|            |                                                   |