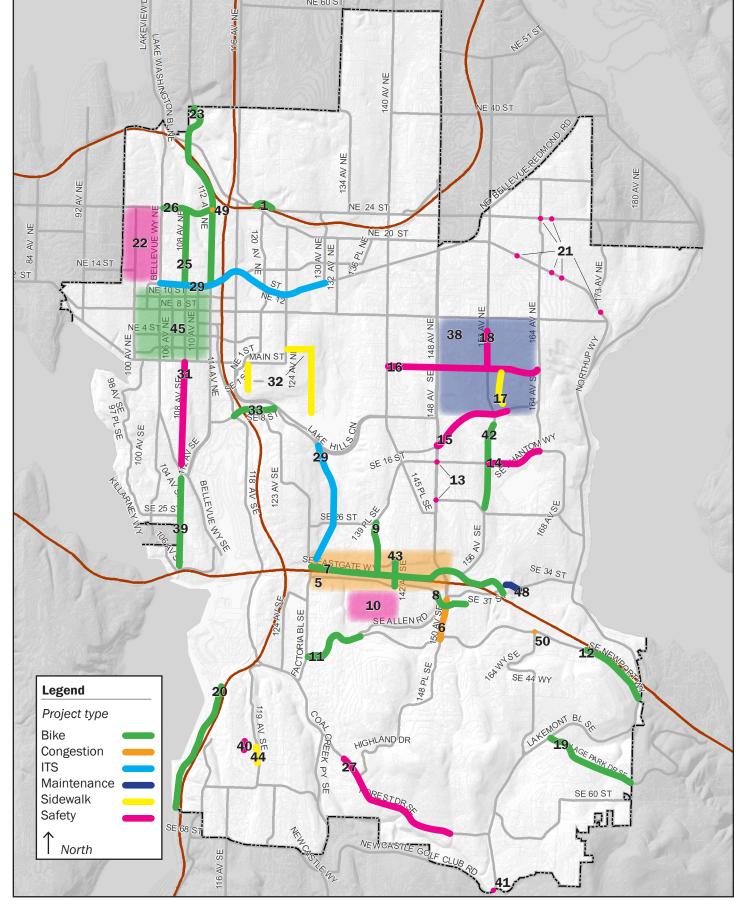

## **Project ID and Project Description**

| 1<br>5     | NE 24th St - Northup Way to SR-520 Trail Eastgate Transportation Study | 27<br>28 | Forest Drive Pedestrian Crossings ITS - Communications Upgrade and Travel Time |
|------------|------------------------------------------------------------------------|----------|--------------------------------------------------------------------------------|
| 6          | 150th Ave SE at Newport Way & SE 37th St                               | 29       | ITS - LED Lighting Upgrades (2 locations)                                      |
| 7          | Eastgate Way - Richards Rd to I-90 Trail                               | 31       | 108th Ave SE - Bellevue Way to Main St                                         |
| 8          | 9                                                                      | 32       | · ·                                                                            |
|            | SE 38th St - I-90 Overpass to 154th Ave SE                             |          | Wilburton Sidewalks Project                                                    |
| 9          | 139th Ave SE - Eastgate Way to Kamber Rd                               | 33       | SE 8th St - 114th Ave SE to Lake Hills Connector                               |
| 10         | Tyee Middle School Safety                                              | 35       | New ITS Partnerships                                                           |
| 11         | Newport Way west of 150th Ave SE                                       | 36       | Congestion Traffic Analysis for (9) Intersections                              |
| 12         | Newport Way east of 150th Ave SE                                       | 38       | 156th Ave NE Corridor Sidewalk Maintenance                                     |
| 13         | 148th Ave SE - SE 16th/22nd Sts plus sidewalks                         | 39       | 108th Ave SE - SE 30th St to Bellevue Way                                      |
| 14         | SE 16th St - 156th to 164th Aves SE                                    | 40       | 117th Ave SE sidewalk                                                          |
| <b>1</b> 5 | Lake Hills Blvd - 148th to 159th Aves SE                               | 41       | Lakemont Blvd at Red Town Trailhead Ped Crossing                               |
| <b>16</b>  | Main St - 140th to 164th Aves SE                                       | 42       | 156th Ave bike project                                                         |
| 17         | 158th PI SE - Main St to SE 6th St                                     | 43       | 142nd Ave SE bike project                                                      |
| 18         | 156th Ave NE Corridor Crosswalks                                       | 44       | 119th Ave SE sidewalk                                                          |
| 19         | Village Park Dr - Lakemont Blvd to 179th Ave SE                        | 45       | Downtown Demonstration Bikeway                                                 |
| 20         | Lake Wash Blvd - South City Line to Loop Trail                         | 46       | Boardwalk replacement                                                          |
| 21         | NE Bellevue Crosswalk Grant Match                                      | 47       | Bike counters                                                                  |
| 22         | 100th Ave NE and Vicinity Complete Streets Project                     | 48       | SE 35th PI Interim Walkway                                                     |
| 23         | 112th Ave NE - NE 12th St to N. City Limit                             | 49       | NE 24th St/112th Ave SE Traffic Signal                                         |
| 25         | 108th Ave NE - NE 12th to NE 24th Sts                                  | 50       | Newport Way/164th Ave SE Mini Roundabout                                       |
| 26         | NE 24th St - Bellevue Way to 112th Ave NE                              |          |                                                                                |

Note: there are gaps in the ID numbers to maintain numbering consistency as projects get removed and added from the 2017-2018 project list.

## **2017-2018 Neighborhood Safety, Connectivity and Congestion Levy Projects**

<sup>\*</sup> levy project list subject to change based on design and construction coordination opportunities