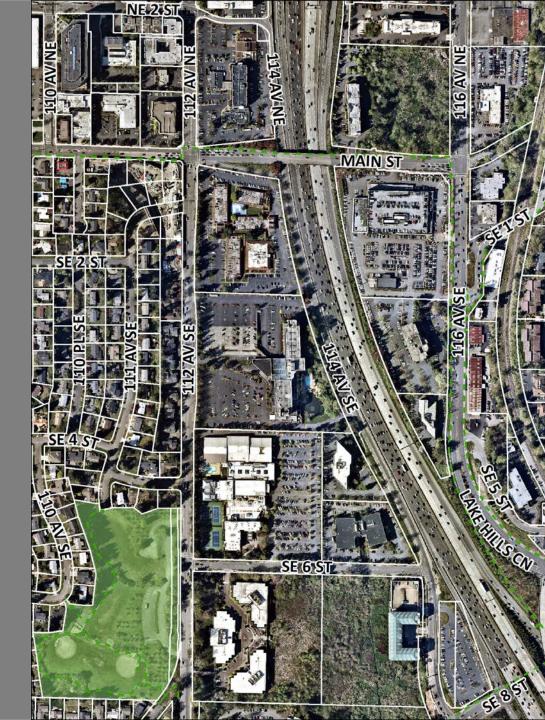

# East Main Station Area

### **Code & Development Review**

- Any material difference in 65'/75' height for 112<sup>th</sup> Ave SE stepback.
- Consider larger floorplates on 114<sup>th</sup> Ave SE.
- Implement consistent with CAC Vision & Principles.
- Assess if LUCA is consistent with plan.
- Conduct a transportation analysis on a proposed development plan.
- Determine the need for, and location of, a grid street network including access points to serve the development.
- Determine need, location and access for garages.