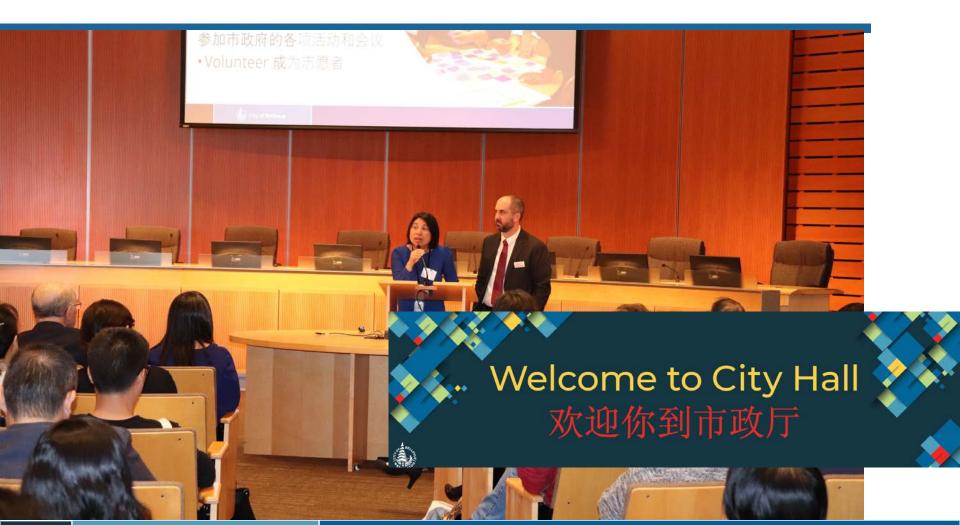

## Background

公或者您的鄰居,朋友是貝爾優的新移民,並且從未訪問過市政 胃歡迎你參加這個名為"歡迎來到市政廳"的活動!

**參觀市政廳,增進對貝爾優市**政府運作的了解

與副市長和警察局長會面與合影留念

**美味的免費午餐** 

≩觀911急救中心並了解911電話呼叫的流程

說交通管理中心並了解市政府是如何管理紅綠燈和各種交通

習如何對垃圾進行分類和保護水源潔淨

## **Program Elements**