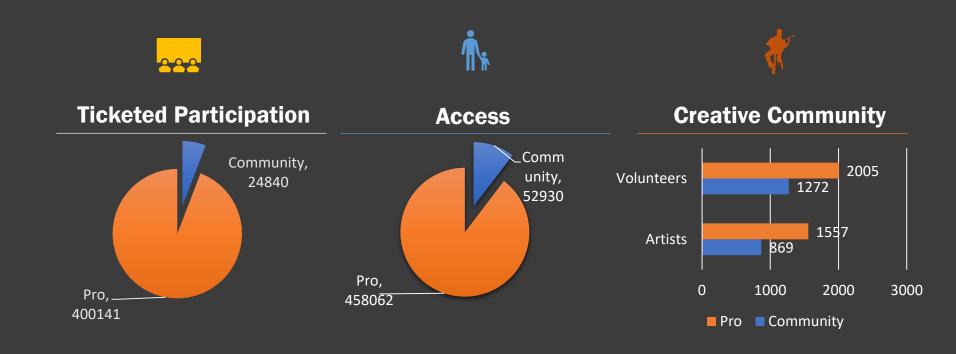

19 Arts Grant Allocations

City Council Study Session December 10, 2018

Mac Cummins, CD Director Joshua Heim, CD Arts Program Manager

### **Summary**

Staff requests that Council approve the recommended 2019 grant allocations made by the Arts Commission

Direct staff to proceed with implementation.



## **2019 Grant Allocation Process**

## **Funding Overview**

## Eastside Arts Partnerships

- \$118,600
- 31 grants
  - 15 Community Partners
  - 16 Pro Partners
  - 12 new organizations

#### Power Up Bellevue

- \$15,000
- 3 grants
  - Asunaro dba Japan Fair
  - Ballard Civic Orchestra
  - Wintergrass
     Music Festival

## Special Projects

- \$11,970
- 7 grants
  - 4 renewals
  - 3 new projects

## **2019 Eastside Arts Partnerships**

Operational support for nonprofit organizations



## 2019 Power Up Bellevue



Capacity building support for organizations

|                       | 2019 Learning Cohort                                |                                                             |
|-----------------------|-----------------------------------------------------|-------------------------------------------------------------|
|                       | 2018                                                | 2019                                                        |
| Technology & Training |                                                     | ~ ASUNARO d.b.a. Japan Fair<br>~ Wintergrass Music Festival |
| Marketing & Outreach  | ~ Emerald Ballet Theatre<br>~ Music Works Northwest | ~ Ballard Civic Orchestra                                   |
| Strategic Pl