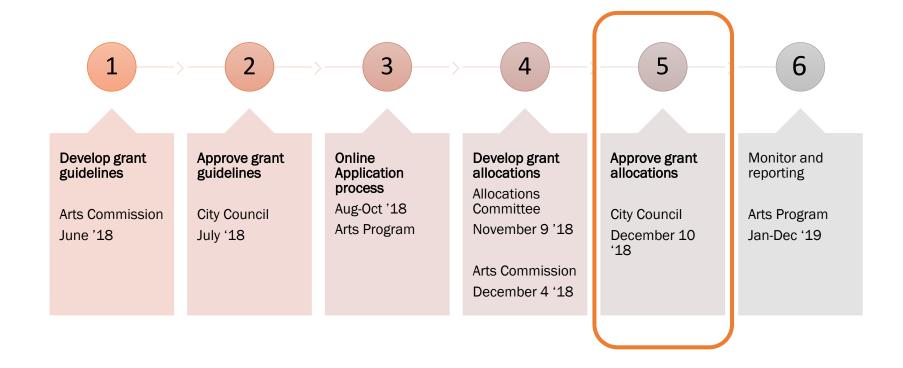

Eastside Arts Partnerships Special Projects Power Up Bellevue

# 2019 Arts Grant Allocations

City Council Study Session December 10, 2018

Mac Cummins, CD Director Joshua Heim, CD Arts Program Manager

### **Summary**

Staff requests that Council approve the recommended 2019 grant allocations made by the Arts Commission

Direct staff to proceed with implementation.



## **2019 Grant Allocation Process**

## **Funding Overview**

## Eastside Arts Partnerships

- \$118,600
- 31 grants
  - 15 Community Partners
  - 16 Pro Partners
  - 12 new organizations

#### Power Up Bellevue

- \$15,000
- 3 grants
  - Asunaro dba Japan Fair
  - Ballard Civic Orchestra
  - Wintergrass
     Music Festival

## Special Projects

- \$11,970
- 7 grants
  - 4 renewals
  - 3 new projects

## **2019 Eastside Arts Partnerships**

Operational support for nonprofit organizations



## 2019 Power Up Bellevue



Capacity building support for organizations

|                       | 2019 Learning Cohort                                |                                                             |
|-----------------------|-----------------------------------------------------|------