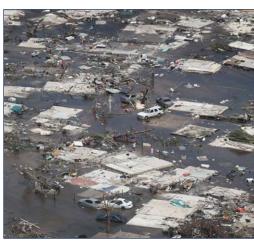

### Year of Climate Justice

(New York Times, 2014)

Aftermath of Hurricane Dorian in the Bahamas (ABC News, 2019)