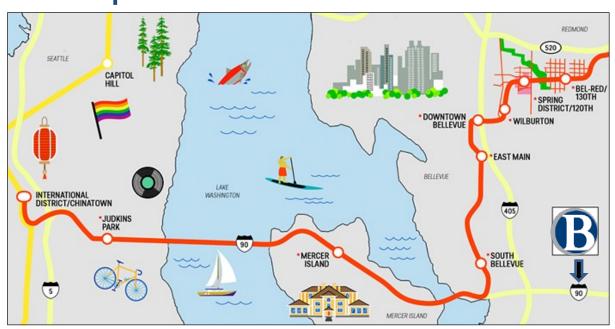

### **Transportation**

Is Bellevue the Next Williamsburg? *The Stranger*. Retrieved from

https://www.thestranger.com/features/2018/12/05/36712354/is-bellevue-the-next-williamsburg