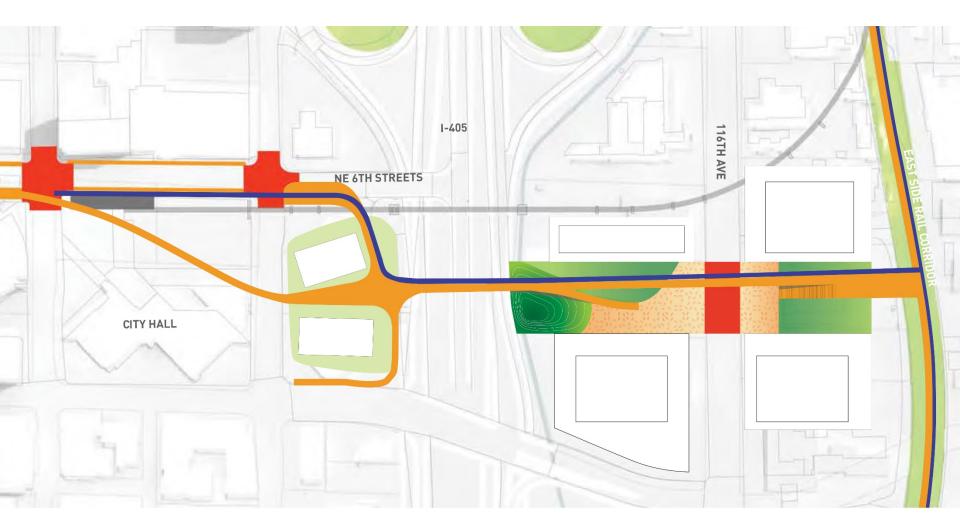

## **Interstate 405 Crossing**

## Interstate 405 Crossing Visioning Goals

- Safe and comfortable connection
- Opportunities for public space
- Integration and cohesion with future development opportunities
- Interface with 116<sup>th</sup> Avenue NE
- Interface with Eastside Rail Corridor
- Signature in form, design & experience

### Interstate 405 Crossing Alternative One – March 2017

### Interstate 405 Crossing Alternative One – Updated

15

## Interstate 405 Crossing Alternative One – Updated