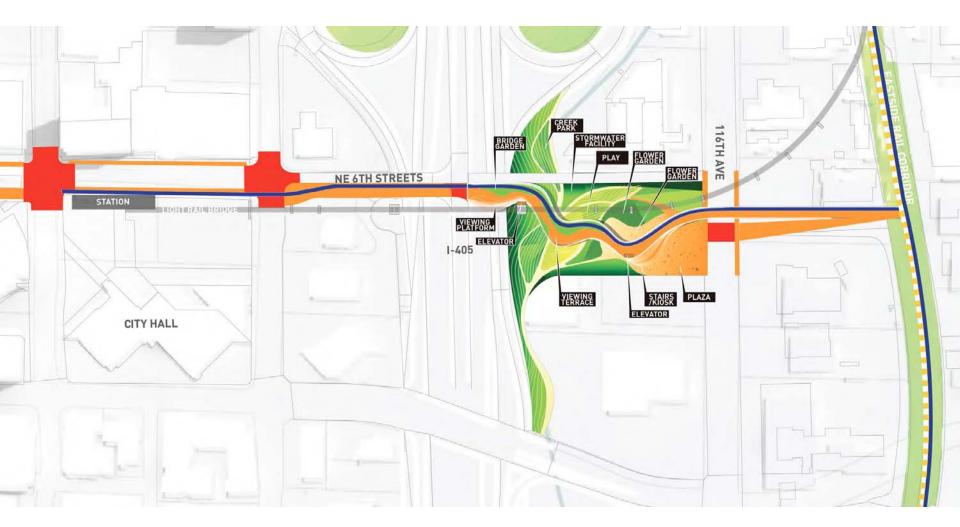

### Interstate 405 Crossing Alternative Three – March 2017

### Interstate 405 Crossing Alternative Three – Updated

## Interstate 405 Crossing Alternative Three – Updated