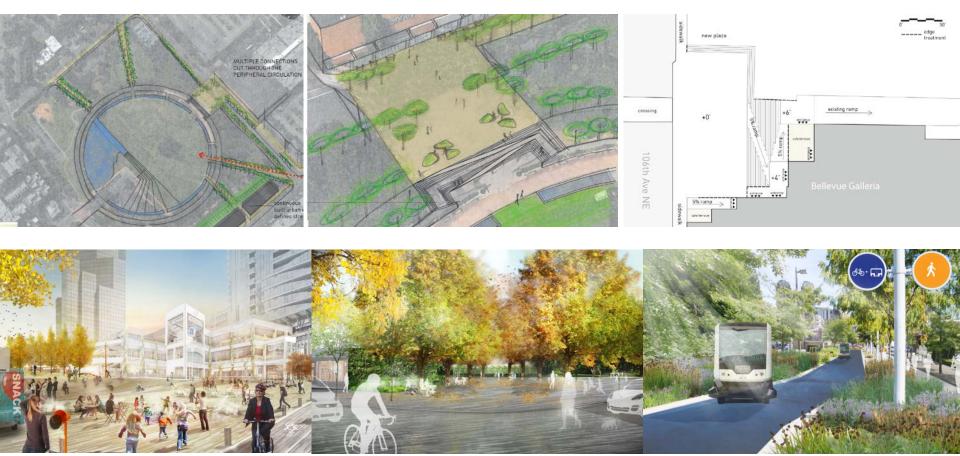

## Draft Framework Plan Structure

A Pedestrian Corridor from Bellevue Way to 108th Avenue NE - Concept- Image by Balmori Associates

#### Next Steps: Compass Plaza

- Design refinement and phasing approach for the Compass Plaza reconfiguration, including materials, programming, and art installations.
- · Explore the opportunity to expand the plaza to the west as a long-term strategy
- · Explore opportunities to collaborate and partner with private development improvements and City initiatives.
- · Engage in tactical urbanism events to test and demonstrate potential future improvements.
- Explore programming and cultural plinth opportunities.