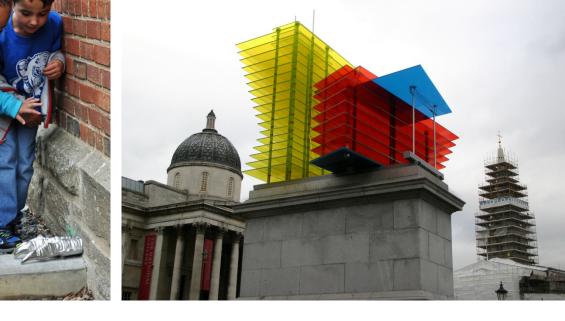

## **Art and Culture**

- SuttonBeresCuller
- Grand Connection as a Cultural Corridor
- Ongoing, curate-able corridor for arts
- Identity of neighborhoods and culture
- Programming to enhance the urban experience
- Appendix to the Framework Plan
  - July 11<sup>th</sup>, 2017

Art Walks 

Small "discoverable" opportunities 

Art and Culture

Emerging artists 

**Mural Program** 