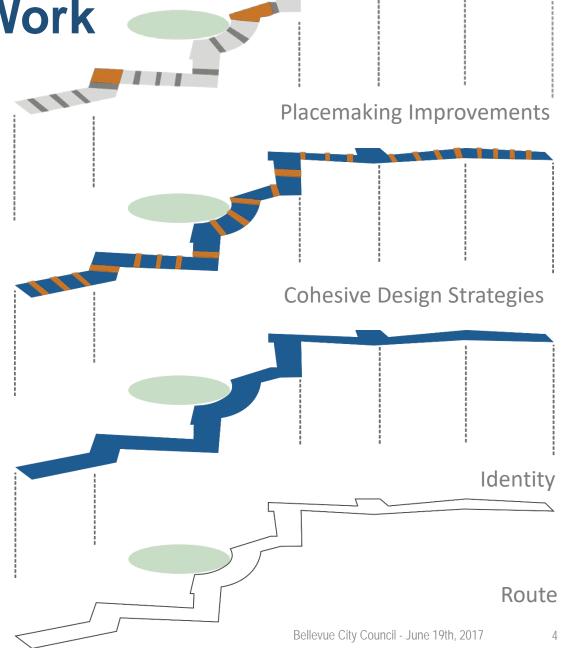

## Draft Framework Plan Contents

- Sequence One
  - Meydenbauer Bay to Civic Center
- 11 Chapters
  - Introduction
  - Public Engagement
  - The Route
  - Route Identity
  - Cohesive Design Strategies
  - Art and Culture
  - Connectivity and Mobility
  - Public Spaces
  - I-405 Crossing
    - Draft
    - Information and Context Only
    - Subsequent Report Sequence Two
  - Programming
  - Implementation and Next Steps

## Draft Framework Plan Structure

A Pedestrian Corridor from Bellevue Way to 108th Avenue NE - Concept- Image by Balmori Associates