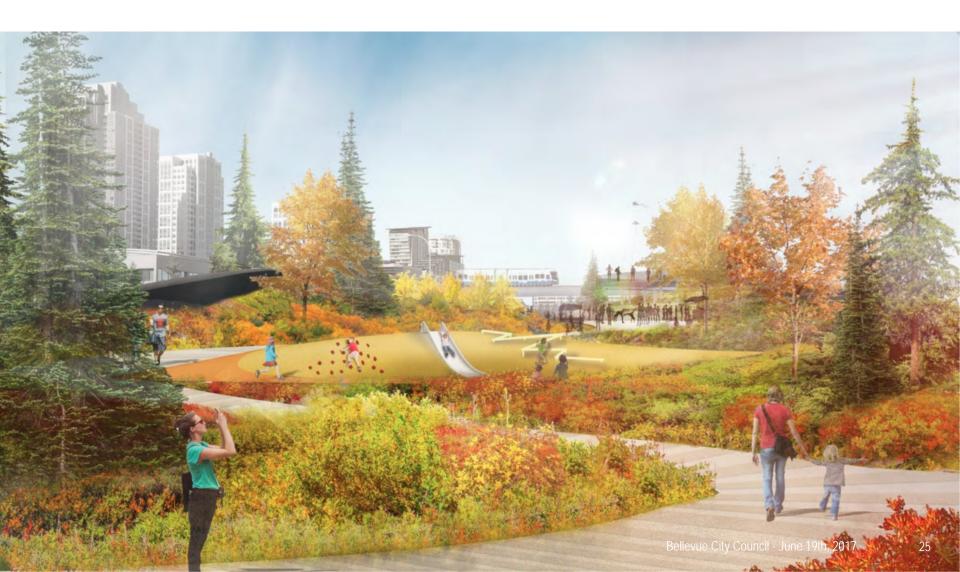

## Draft Framework Plan Structure

A Pedestrian Corridor from Bellevue Way to 108th Avenue NE - Concept- Image by Balmori Associates