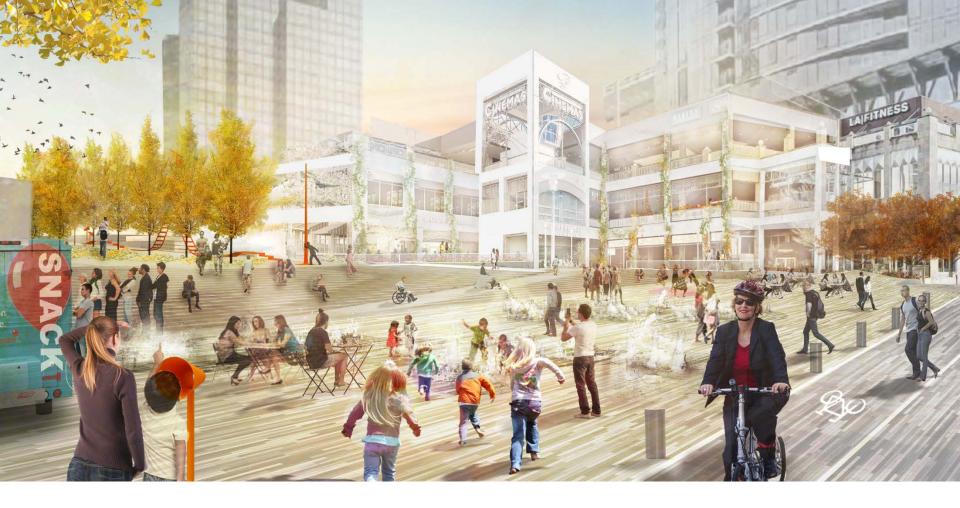

## Draft Framework Plan Structure

A Pedestrian Corridor from Bellevue Way to 108th Avenue NE - Concept- Image by Balmori Associates