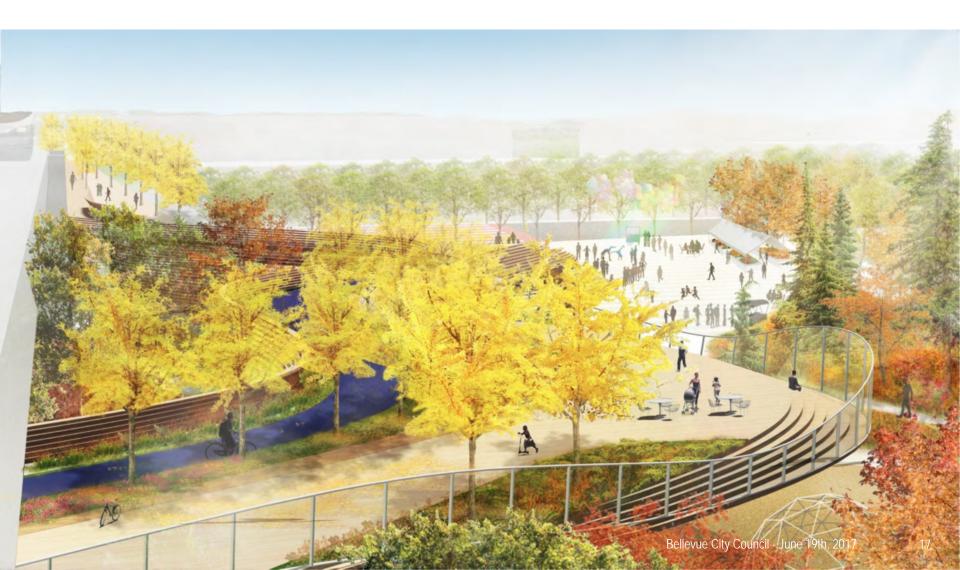

## Draft Framework Plan Structure

A Pedestrian Corridor from Bellevue Way to 108th Avenue NE - Concept- Image by Balmori Associates