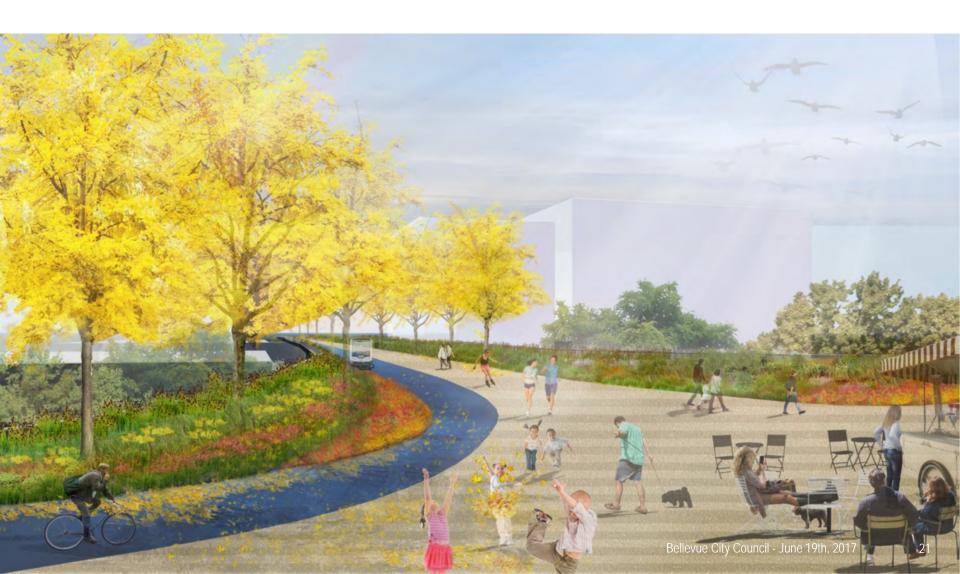

## Draft Framework Plan Structure

A Pedestrian Corridor from Bellevue Way to 108th Avenue NE - Concept- Image by Balmori Associates