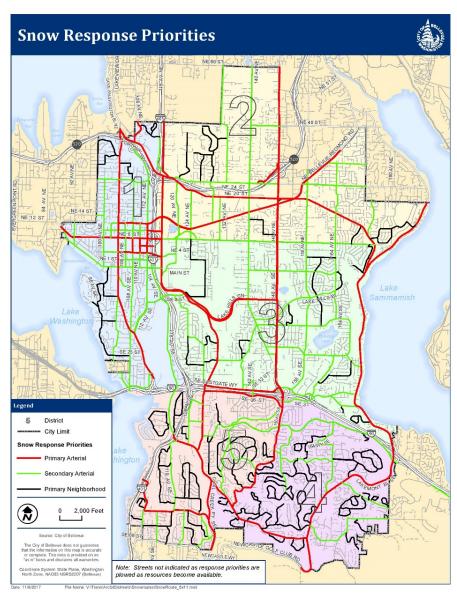

### Public Information



#### www.bellevuewa.gov

- Current emergency info
- Assistance during emergencies
- Social media: Facebook, Twitter, NextDoor
- Preparedness tips and info
- Subscription to Alerts
- Real-time traffic
- Traffic Cameras

### Winter Events



### Weather Forecasts





**Current to 7 day** 

**Seasonal** 

## Winter Preparedness

#### Equipment Preparation



- Service/prepare equipment
- Stock materials

Winter Event Ready Nov 1st



## Winter Preparedness

- Interdepartmental Staffing & Coordination
  - > Transportation, Utilities, Civic Services, Parks
  - > Annual Interdepartmental training October 25, 2017





## Snow Response Equipment

15 plow & sander vehicles





## Deicer Program

**Major program – many benefits** 







## Plowing Priority Routes





## Holiday Traffic

#### **Proactive Management:**

- Construction activity
- Traffic sign/control permit
- Coordination
- East Link
- Snowflake Lane
- Traffic Management Center
- Traffic Information