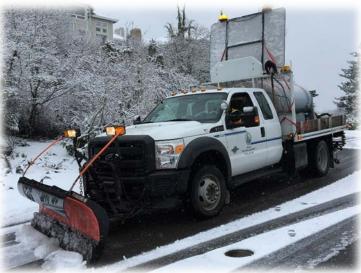

## Snow Response Equipment

15 plow & sander vehicles

## Deicer Program

**Major program – many benefits** 