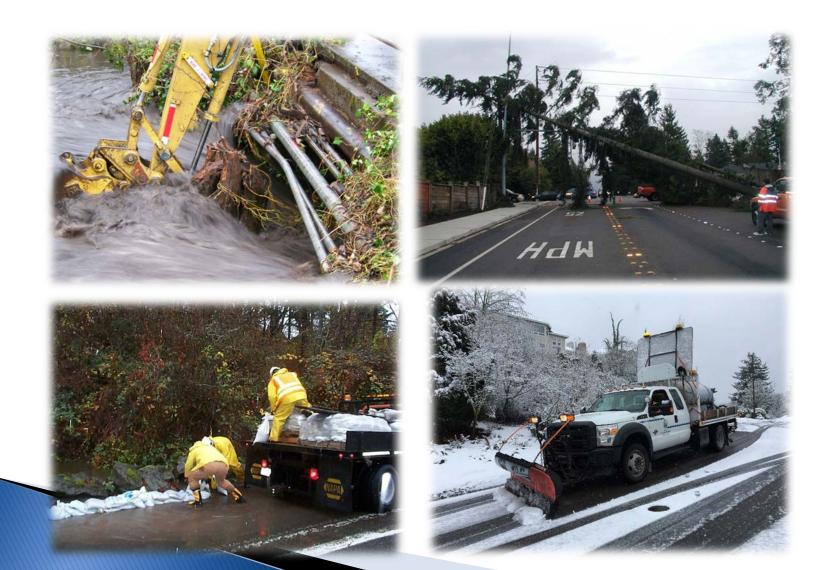

's Role for Winter Preparedness

#### Planning

 Incorporate winter preparedness, mitigation, and response activities

#### Response

- Duty Officer monitoring weather & City Department actions 24/7
- Activation of the EOC for winter weather events
  - Coordination of multiple department resources
  - Resource Management
- Situational Awareness

#### Weather Preparedness Tips, Alerts, Warning

- Bellevue website tips and weather related information & links
- National Weather Service
- Coordinate with City Communications Office



### Public Information



#### www.bellevuewa.gov

- Current emergency info
- Assistance during emergencies
- Social media: Facebook, Twitter, NextDoor
- Preparedness tips and info
- Subscription to Alerts
- Real-time traffic
- Traffic Cameras

### Winter Events



### Weather Forecasts





**Current to 7 day** 

**Seasonal** 

## Winter Preparedness

#### Equipment Preparation



- Service/prepare equipment
- Stock materials

Winter Event Ready Nov 1st



## Winter Preparedness

- Interdepartmental Staffing & Coordination
  - > Transportation, Utilities, Civic Services, Parks
  - > Annual Interdepartmental training October 25, 2017





## Snow Response Equipment

15 plow & sander vehicles





## Deicer Program

**Major program – many benefits** 







## Plowing Priority Routes





## Holiday Traffic

#### **Proactive Management:**

- Construction activity
- Traffic sign/control permit
- Coordination
- East Link
- Snowflake Lane
- Traffic Management Center
- Traffic Information