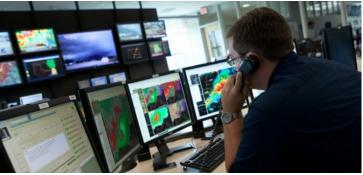

#### Response

- Duty Officer monitoring weather & City Department actions 24/7
- Activation of the EOC for winter weather events
  - Coordination of multiple department resources
  - Resource Management
- Situational Awareness