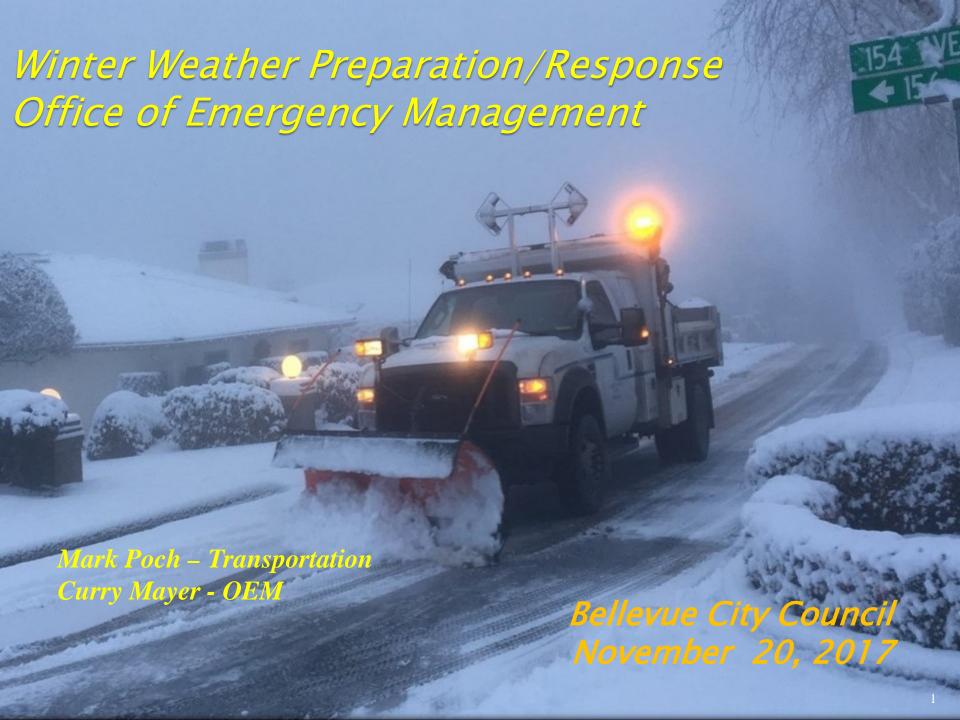

# The Office of Emergency Management's (OEM) Function for Winter Preparedness

- Training & Exercises with City Department Staff
  - Winter storm scenario
  - Monthly practice of emergency operations center (EOC) staffing
    - Includes regional governments, private sector, and NGO's
- Public Education & Outreach
  - Presentations on preparedness
  - Coordinate Community Emergency Response Team (CERT) preparedness activities



### OEM's Role for Winter Preparedness

#### Planning

 Incorporate winter preparedness, mitigation, and response activities

#### Response

- Duty Officer monitoring weather & City Department actions 24/7
- Activation of the EOC for winter weather events
  - Coordination of multiple department resources
  - Resource Management
- Situational Awareness

#### Weathe