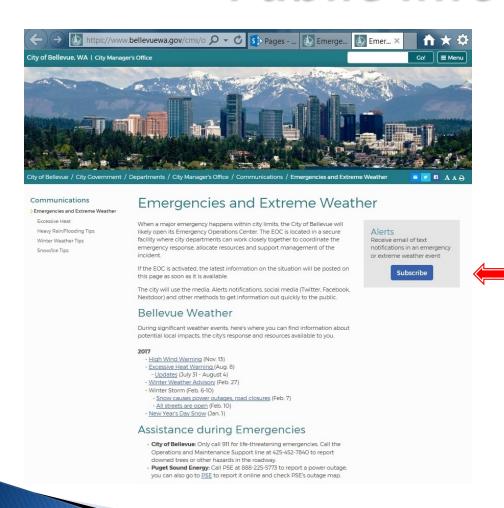

#### www.bellevuewa.gov

- Current emergency info
- Assistance during emergencies
- Social media: Facebook, Twitter, NextDoor
- Preparedness tips and info
- Subscription to Alerts
- Real-time traffic
- Traffic Cameras