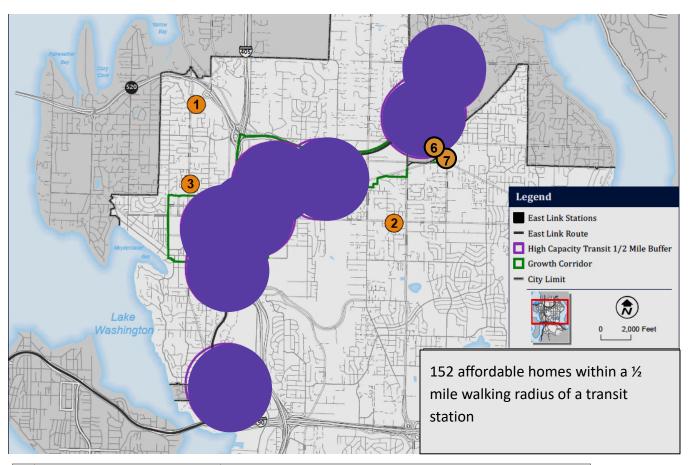

## Affordable homes near light rail

| # | Project                      | Program           | Afford. Units | Site Address                 |
|---|------------------------------|-------------------|---------------|------------------------------|
| 1 | 30 Bellevue, Imagine Housing | ARCH HTF          | 63            | 3030 Bellevue Way NE         |
| 2 | Highland Village Apts., KCHA | Direct Subsidy    | 76            | 14526 NE 7 <sup>th</sup> PI  |
| 3 | Park East Apts.              | DT Incentive      | 1             | 1400 Bellevue Way NE         |
| 4 | 888 Bellevue Tower           | MFTE+DT Incentive | 32            | 888 108 <sup>th</sup> Ave NE |
| 5 | Ceresa Apts.                 | MFTE              | 31            | 10961 NE 2 <sup>nd</sup> Pl  |
| 6 | LIV Apts.                    | BelRed Incentive  | 54            | 2170 Bel-Red Rd              |
| 7 | Hyde Square Apts.            | BelRed Incentive  | 35            | 2030 155 <sup>th</sup> PI NE |