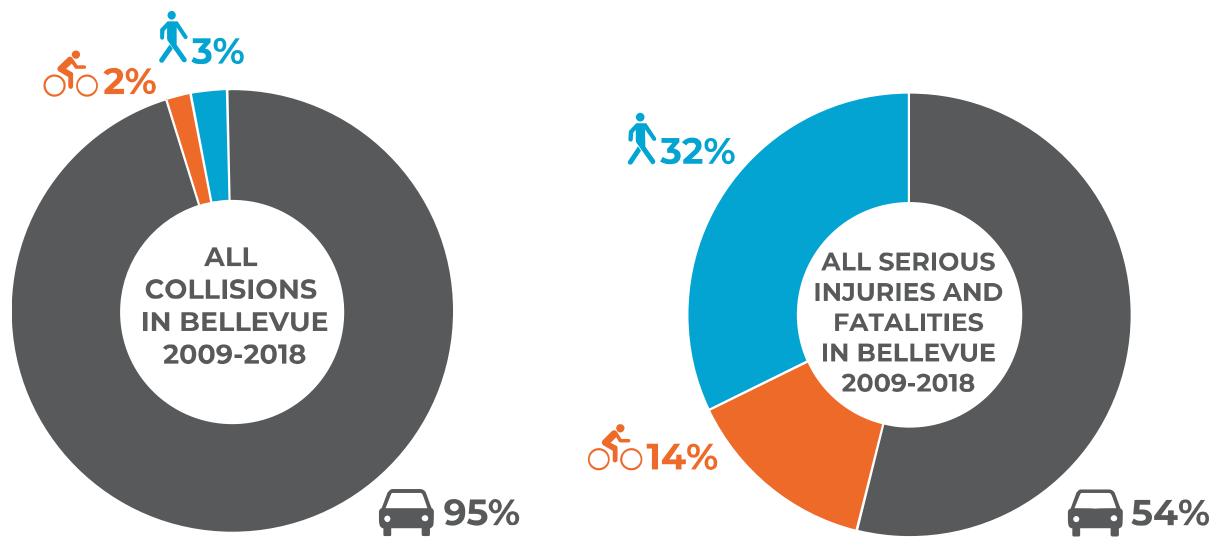

n Plan that incorporates the 6 Es and includes a clear purpose, outcomes, community involvement, action items and performance measures
- Update Vision Zero strategies periodically
- Provide Vision Zero status reports that aggregate and analyze data, document efforts, and communicate progress to the City Council and to the community



#### Fatal and Serious-Injury Collisions per 100,000 population



WSDOT collision data base (2010-2018) for City of Bellevue street system only (freeways and their associated fatalities and serious injuries are not represented).





### Why do we need Vision Zero?



In 2018, there were 1,518 police reported collisions in Bellevue, resulting in 450 injuries. Of these 450 injuries, 19 were serious injuries and one (1) was a fatality.



#### **Road Users**





#### **High Risk Behaviors**



### **Failing to Yield**



Note: Violation would go to the white cars, not the red ones.

#### Bellevue School District – 1,474 Tickets (\$419) From January – September 2019

Approximately ¼ (roughly about 35 buses) of BSD buses have the stop paddle cameras on them. BSD plans to add 10 more by the end of March, with a goal of 100% by the beginning of the 2020 school year.



## **Failing to Yield**







#### **Failing to Yield**

#### **VIOLATION LOCATIONS**

#### **BELLEVUE PUBLIC SCHOOLS, WA**

| Select a Location : | All | $\sim$ |
|---------------------|-----|--------|
| Select a Product :  | All | $\sim$ |



## Speeding

| 108th Ave / Main St<br>Safety Study 08/26/19