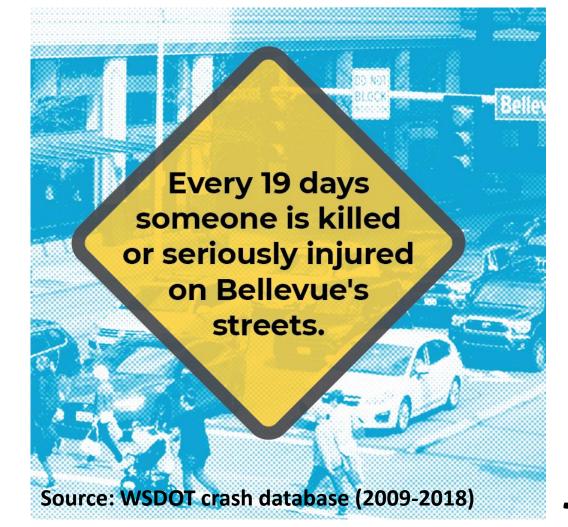

### Why do we need Vision Zero?

In 2018, there were 1,518 police reported collisions in Bellevue, resulting in 450 injuries. Of these 450 injuries, 19 were serious injuries and one (1) was a fatality.