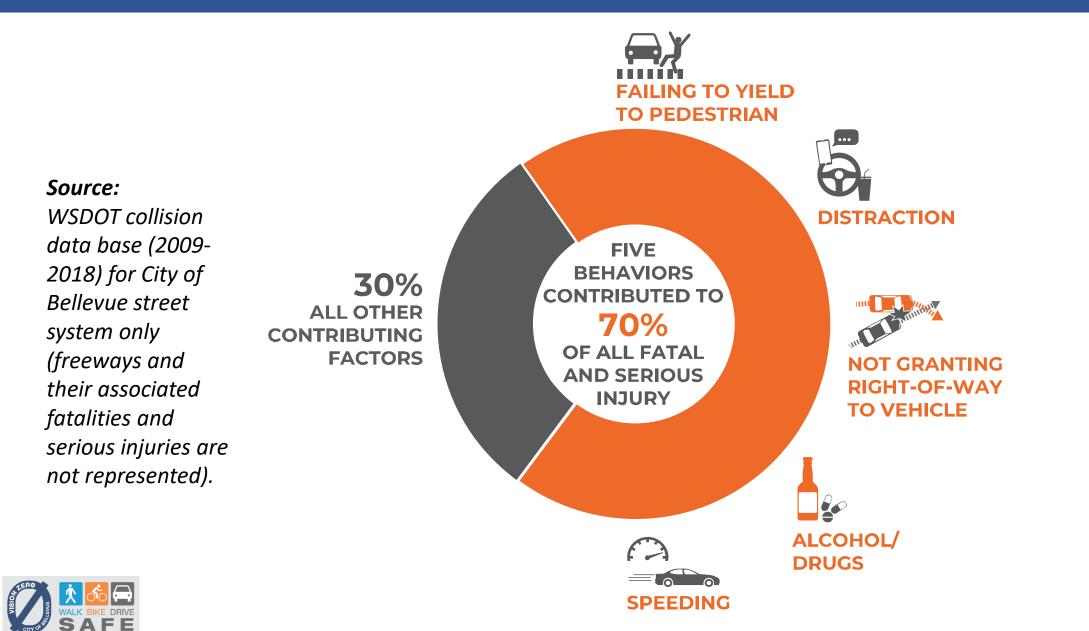

and includes a clear purpose, outcomes, community involvement, action items and performance measures
- Update Vision Zero strategies periodically
- Provide Vision Zero status reports that aggregate and analyze data, document efforts, and communicate progress to the City Council and to the community



#### Fatal and Serious-Injury Collisions per 100,000 population



WSDOT collision data base (2010-2018) for City of Bellevue street system only (freeways and their associated fatalities and serious injuries are not represented).





### Why do we need Vision Zero?



In 2018, there were 1,518 police reported collisions in Bellevue, resulting in 450 injuries. Of these 450 injuries, 19 were serious injuries and one (1) was a fatality.



#### **Road Users**





#### **High Risk Behaviors**



### **Failing to Yield**



Note: Violation would go to the white cars, not the red ones.

#### Bellevue School District – 1,474 Tickets (\$419) From January – September 2019

Approximately ¼ (roughly about 35 buses) of BSD buses have the stop paddle cameras on them. BSD plans to add 10 more by the end of March, with a goal of 100% by the beginning of the 2020 school year.



## **Failing to Yield**







#### **Failing to Yield**

#### **VIOLATION LOCATIONS**

#### **BELLEVUE PUBLIC SCHOOLS, WA**

| Select a Location : | All | $\sim$ |
|---------------------|-----|--------|
| Select a Product :  | All | $\sim$ |



## Speeding

| 108th Ave / Main St<br>Safety Study 08/26/19