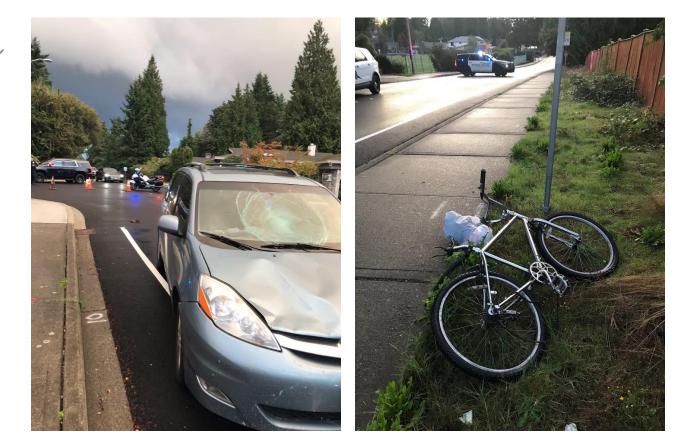

#### Why do we need Vision Zero?

Bellevue, WA Police 🤣 @BvuePD

Follow

UPDATE: The 72-year-old Bellevue man involved in the collision with a car on SE 8th St. at 145th Ave SE yesterday evening has passed away. The crash is still under investigation.

12:00 PM - 23 Sep 2019

Replying to @BvuePD

Atlántida Rodríguez @Atlntida7 · Sep 23

My grandpa didn't deserve to go like this 💔 the amo y nos vemos a ver pronto que en paz descanse