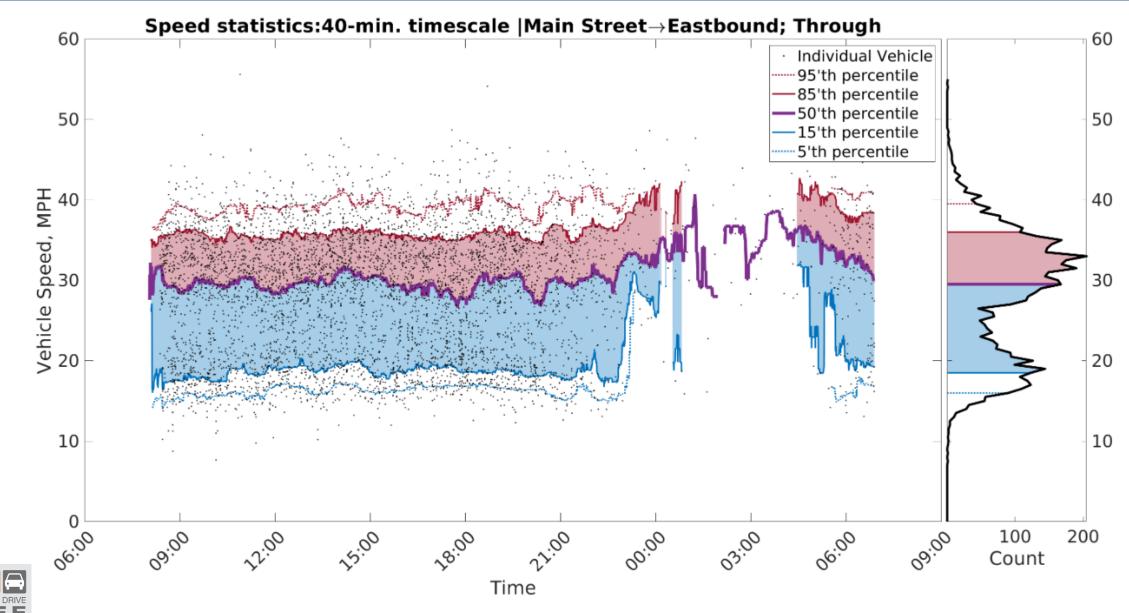

## Speeding

| 108th Ave / Main St<br>Safety Study 08/26/19                                                                                                                                                                                                                                                                                                                                                                                                                                                                                                                                                                                                                                                                                                                                                                                                                                                                                                                                                                                                                                                                                                                                                                                                                                                                                                                                                                                                                                                                                                                                                                                                                                                                                                                                                                                                                                                                                                                                                                                                                                                                                   |      |            | Near-misses          | Ped Off Xwalk      | Ped Xing On Red | RL Running | Speeding | Int. Blocking |
|--------------------------------------------------------------------------------------------------------------------------------------------------------------------------------------------------------------------------------------------------------------------------------------------------------------------------------------------------------------------------------------------------------------------------------------------------------------------------------------------------------------------------------------------------------------------------------------------------------------------------------------------------------------------------------------------------------------------------------------------------------------------------------------------------------------------------------------------------------------------------------------------------------------------------------------------------------------------------------------------------------------------------------------------------------------------------------------------------------------------------------------------------------------------------------------------------------------------------------------------------------------------------------------------------------------------------------------------------------------------------------------------------------------------------------------------------------------------------------------------------------------------------------------------------------------------------------------------------------------------------------------------------------------------------------------------------------------------------------------------------------------------------------------------------------------------------------------------------------------------------------------------------------------------------------------------------------------------------------------------------------------------------------------------------------------------------------------------------------------------------------|------|------------|----------------------|--------------------|-----------------|------------|----------|---------------|
| Speeding Trajectories                                                                                                                                                                                                                                                                                                                                                                                                                                                                                                                                                                                                                                                                                                                                                                                                                                                                                                                                                                                                                                                                                                                                                                                                                                                                                                                                                                                                                                                                                                                                                                                                                                                                                                                                                                                                                                                                                                                                                                                                                                                                                                          |      |            |                      |                    |                 |            |          | B 7           |
| ✓ Schematic                                                                                                                                                                                                                                                                                                                                                                                                                                                                                                                                                                                                                                                                                                                                                                                                                                                                                                                                                                                                                                                                                                                                                                                                                                                                                                                                                                                                                                                                                                                                                                                                                                                                                                                                                                                                                                                                                                                                                                                                                                                                                                                    |      |            |                      |                    |                 |            |          |               |
|                                                                                                                                                                                                                                                                                                                                                                                                                                                                                                                                                                                                                                                                                                                                                                                                                                                                                                                                                                                                                                                                                                                                                                                                                                                                                                                                                                                                                                                                                                                                                                                                                                                                                                                                                                                                                                                                                                                                                                                                                                                                                                                                | r.   |            |                      | Detailed Data & Vi | deo             |            |          |               |
|                                                                                                                                                                                                                                                                                                                                                                                                                                                                                                                                                                                                                                                                                                                                                                                                                                                                                                                                                                                                                                                                                                                                                                                                                                                                                                                                                                                                                                                                                                                                                                                                                                                                                                                                                                                                                                                                                                                                                                                                                                                                                                                                | D ID | Event Type | User 1 Motion        |                    | Speed (mph)     | Time       |          |               |
|                                                                                                                                                                                                                                                                                                                                                                                                                                                                                                                                                                                                                                                                                                                                                                                                                                                                                                                                                                                                                                                                                                                                                                                                                                                                                                                                                                                                                                                                                                                                                                                                                                                                                                                                                                                                                                                                                                                                                                                                                                                                                                                                | 🔲 0  | Veh        | Main Street W - Thro | ough               | 55              | 11:54 AM   |          |               |
| 이 비행하게 되었는 것 같은 것을 많은 것을 하는 것을 수가 있다.                                                                                                                                                                                                                                                                                                                                                                                                                                                                                                                                                                                                                                                                                                                                                                                                                                                                                                                                                                                                                                                                                                                                                                                                                                                                                                                                                                                                                                                                                                                                                                                                                                                                                                                                                                                                                                                                                                                                                                  | 1    | Veh        | Main Street E - Thro | ugh                | 54              | 7:04 PM    |          |               |
|                                                                                                                                                                                                                                                                                                                                                                                                                                                                                                                                                                                                                                                                                                                                                                                                                                                                                                                                                                                                                                                                                                                                                                                                                                                                                                                                                                                                                                                                                                                                                                                                                                                                                                                                                                                                                                                                                                                                                                                                                                                                                                                                | 2    | Veh        | Main Street W - Thro | ough               | 53              | 7:41 PM    |          |               |
| The state of the s | 3    | Veh        | Main Street W - Thro | bugh               | 48              | 6:34 PM    |          |               |
|                                                                                                                                                                                                                                                                                                                                                                                                                                                                                                                                                                                                                                                                                                                                                                                                                                                                                                                                                                                                                                                                                                                                                                                                                                                                                                                                                                                                                                                                                                                                                                                                                                                                                                                                                                                                                                                                                                                                                                                                                                                                                                                                | 4    | Veh        | Main Street W - Thro | ough               | 48              | 12:48 AM   |          |               |
|                                                                                                                                                                                                                                                                                                                                                                                                                                                                                                                                                                                                                                                                                                                                                                                                                                                                                                                                                                                                                                                                                                                                                                                                                                                                                                                                                                                                                                                                                                                                                                                                                                                                                                                                                                                                                                                                                                                                                                                                                                                                                                                                | 5    | Veh        | Main Street W - Thro | ough               | 47              | 10:42 AM   |          |               |
|                                                                                                                                                                                                                                                                                                                                                                                                                                                                                                                                                                                                                                                                                                                                                                                                                                                                                                                                                                                                                                                                                                                                                                                                                                                                                                                                                                                                                                                                                                                                                                                                                                                                                                                                                                                                                                                                                                                                                                                                                                                                                                                                | 6    | Veh        | Main Street E - Thro | ugh                | 47              | 7:03 AM    |          |               |
|                                                                                                                                                                                                                                                                                                                                                                                                                                                                                                                                                                                                                                                                                                                                                                                                                                                                                                                                                                                                                                                                                                                                                                                                                                                                                                                                                                                                                                                                                                                                                                                                                                                                                                                                                                                                                                                                                                                                                                                                                                                                                                                                | 7    | Veh        | Main Street W - Thro | bugh               | 47              | 2:15 AM    |          |               |
|                                                                                                                                                                                                                                                                                                                                                                                                                                                                                                                                                                                                                                                                                                                                                                                                                                                                                                                                                                                                                                                                                                                                                                                                                                                                                                                                                                                                                                                                                                                                                                                                                                                                                                                                                                                                                                                                                                                                                                                                                                                                                                                                | .8   | Veh        | Main Street W - Thro | ough               | 47              | 3:04 PM    |          |               |
| The second s                                                                                                                                                                                                                                                                                                                                                                                                                                                                                                                                                                                                                                                                                                                                                                                                                                                                                                                                                                                                                                                                                                                                                                                                                                                                                                                                                                                                                                                                                                                                                                                                                                                                                                                                                                                                                                                                                                                                                                                                                 | 9    | Veh        | Main Street W - Thro | ough               | 47              | 1:21 AM    |          |               |
|                                                                                                                                                                                                                                                                                                                                                                                                                                                                                                                                                                                                                                                                                                                                                                                                                                                                                                                                                                                                                                                                                                                                                                                                                                                                                                                                                                                                                                                                                                                                                                                                                                                                                                                                                                                                                                                                                                                                                                                                                                                                                                                                | 10   | Veh        | Main Street W - Thro | ough               | 47              | 6:49 PM    |          |               |
|                                                                                                                                                                                                                                                                                                                                                                                                                                                                                                                                                                                                                                                                                                                                                                                                                                                                                                                                                                                                                                                                                                                                                                                                                                                                                                                                                                                                                                                                                                                                                                                                                                                                                                                                                                                                                                                                                                                                                                                                                                                                                                                                | 11   | Veh        | Main Street W - Thro | ough               | 46              | 7:04 PM    |          |               |
|                                                                                                                                                                                                                                                                                                                                                                                                                                                                                                                                                                                                                                                                                                                                                                                                                                                                                                                                                                                                                                                                                                                                                                                                                                                                                                                                                                                                                                                                                                                                                                                                                                                                                                                                                                                                                                                                                                                                                                                                                                                                                                                                | 12   | Veh        | Main Street E - Thro | ugh                | 46              | 2:56 PM    |          |               |
| and the second se                                                                                                                                                                                                                                                                                                                                                                                                                                                                                                                                                                                                                                                                                                                                                                                                                                                                                                                                                                                                                                                                                                                                                                                                                                                                                                                                                                                                                            | 13   | Veh        | Main Street W - Thro | ough               | 46              | 3:10 PM    |          |               |
|                                                                                                                                                                                                                                                                                                                                                                                                                                                                                                                                                                                                                                                                                                                                                                                                                                                                                                                                                                                                                                                                                                                                                                                                                                                                                                                                                                                                                                                                                                                                                                                                                                                                                                                                                                                                                                                                                                                                                                                                                                                                                                                                | 14   | Veh        | Main Street E - Thro | ugh                | 46              | 11:13 PM   |          |               |
|                                                                                                                                                                                                                                                                                                                                                                                                                                                                                                                                                                                                                                                                                                                                                                                                                                                                                                                                                                                                                                                                                                                                                                                                                                                                                                                                                                                                                                                                                                                                                                                                                                                                                                                                                                                                                                                                                                                                                                                                                                                                                                                                | 15   | Veh        | Main Street W - Thro | ough               | 46              | 6:34 PM    |          |               |
|                                                                                                                                                                                                                                                                                                                                                                                                                                                                                                                                                                                                                                                                                                                                                                                                                                                                                                                                                                                                                                                                                                                                                                                                                                                                                                                                                                                                                                                                                                                                                                                                                                                                                                                                                                                                                                                                                                                                                                                                                                                                                                                                | 16   | Veh        | Main Street E - Thro | ugh                | 46              | 8:15 PM    |          |               |
|                                                                                                                                                                                                                                                                                                                                                                                                                                                                                                                                                                                                                                                                                                                                                                                                                                                                                                                                                                                                                                                                                                                                                                                                                                                                                                                                                                                                                                                                                                                                                                                                                                                                                                                                                                                                                                                                                                                                                                                                                                                                                                                                | 17   | Veh        | Main Street W - Thro | ough               | 46              | 3:19 PM    |          | <b>D</b>      |
|                                                                                                                                                                                                                                                                                                                                                                                                                                                                                                                                                                                                                                                                                                                                                                                                                                                                                                                                                                                                                                                                                                                                                                                                                                                                                                                                                                                                                                                                                                                                                                                                                                                                                                                                                                                                                                                                                                                                                                                                                                                                                                                                | 18   | Veh        | Main Street W - Thro | bugh               | 46              | 8:23 PM    |          |               |
|                                                                                                                                                                                                                                                                                                                                                                                                                                                                                                                                                                                                                                                                                                                                                                                                                                                                                                                                                                                                                                                                                                                                                                                                                                                                                                                                                                                                                                                                                                                                                                                                                                                                                                                                                                                                                                                                                                                                                                                                                                                                                                                                | 19   | Veh        | Main Street W - Thro | ough               | 46              | 7:22 PM    |          |               |
|                                                                                                                                                                                                                                                                                                                                                                                                                                                                                                                                                                                                                                                                                                                                                                                                                                                                                                                                                                                                                                                                                                                                                                                                                                                                                                                                                                                                                                                                                                                                                                                                                                                                                                                                                                                                                                                                                                                                                                                                                                                                                                                                | 20   | Veh        | Main Street W - Thro | ough               | 46              | 12:14 PM   |          | Q             |
|                                                                                                                                                                                                                                                                                                                                                                                                                                                                                                                                                                                                                                                                                                                                                                                                                                                                                                                                                                                                                                                                                                                                                                                                                                                                                                                                                                                                                                                                                                                                                                                                                                                                                                                                                                                                                                                                                                                                                                                                                                                                                                                                | 21   | Veh        | Main Street W - Thro | ough               | 46              | 12:23 AM   |          | <b>.</b> .    |

### Speeding