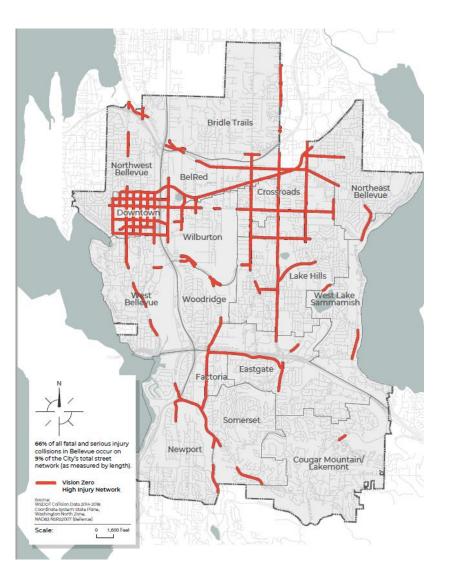

### **High Injury Network**

66% of all fatal & serious-injury collisions in Bellevue occur on just 9% of streets.