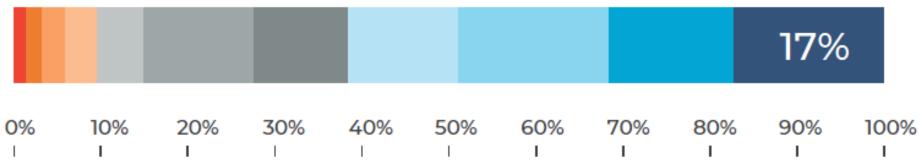

#### Community Questionnaire (N=1517)

74%

Staff Questionnaire (N=232)

|           |          |  | 62% |  |  |  |          |           |  |
|-----------|----------|--|-----|--|--|--|----------|-----------|--|
| <b>0%</b> | 20%<br>I |  |     |  |  |  | 90%<br>I | 100%<br>I |  |