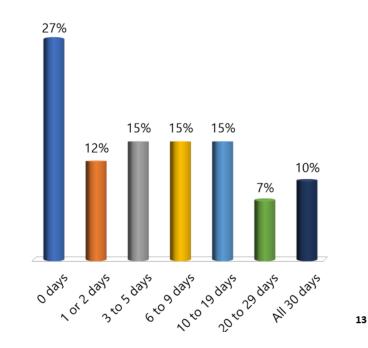

By Zosha Millman, SeattlePI Published 12:28 pm PDT, Monday, October 1, 2018

During the past 30 days, on how many days did you ride in a car or other vehicle driven by someone who was texting or emailing?

- A. 0 days
- B. 1 or 2 days
- C. 3 to 5 days
- D. 6 to 9 days
- E. 10 to 19 days
- F. 20 to 29 days
- G. All 30 days

Results from Youthlink Outreach, 110718 https://bellevuewa.gov/sites/default/files/ media/pdf\_document/vision-zero-actionplan-youthlink-outreach-110718.pdf