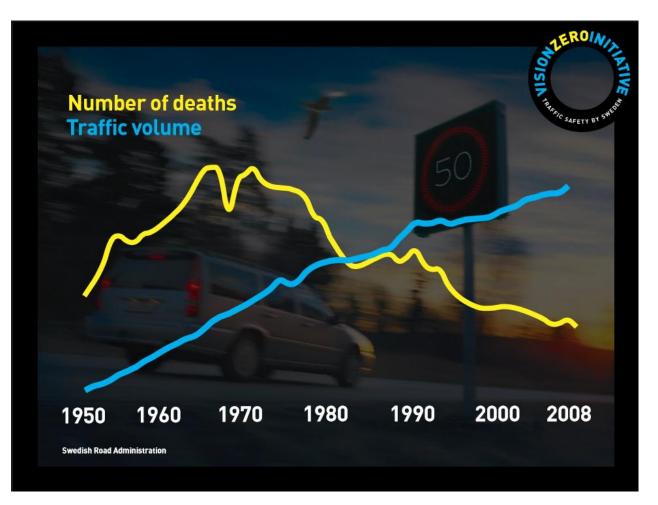

#### Road to Zero, Target Zero, & Vision Zero

A traffic safety strategy to eliminate traffic fatalities and severe injuries, while increasing safe, healthy, equitable mobility.

- Recognizes traffic fatality and injuries are the results of crashes and are preventable
- Sets timeline to aggressively eliminate both
- Focused on strategic and measurable goals, and driven by data
- Takes a multidisciplinary approach

#### Why do we need Vision Zero?

#### Why do we need Vision Zero?

Bellevue, WA Police 🤣 @BvuePD

Follow

UPDATE: The 72-year-old Bellevue man involved in the collision with a car on SE 8th St. at 145th Ave SE yesterday evening has passed away. The crash is still under investigation.