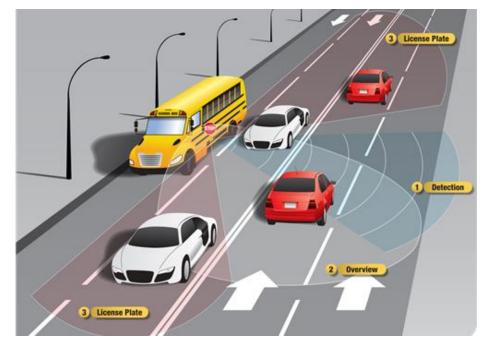

#### Bellevue School District – 1,474 Tickets (\$419) From January – September 2019

Approximately ¼ (roughly about 35 buses) of BSD buses have the stop paddle cameras on them. BSD plans to add 10 more by the end of March, with a goal of 100% by the beginning of the 2020 school year.