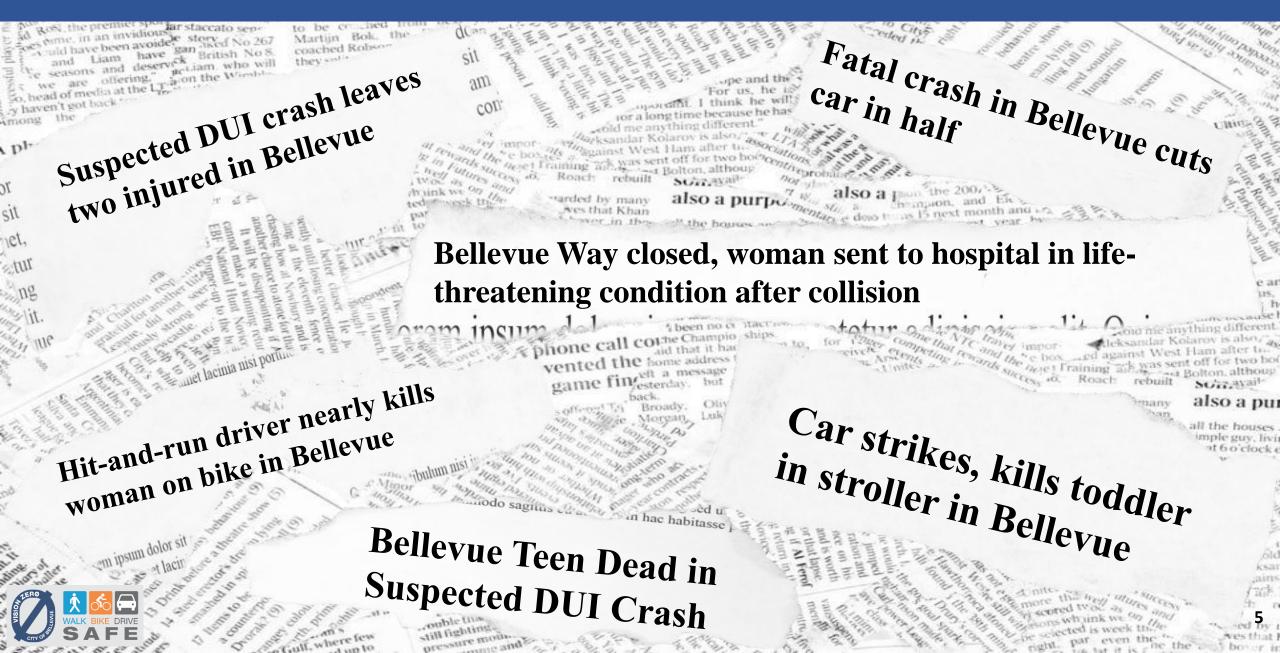

#### Why do we need Vision Zero?

#### Why do we need Vision Zero?

Bellevue, WA Police 🤣 @BvuePD

Follow

UPDATE: The 72-year-old Bellevue man involved in the collision with a car on SE 8th St. at 145th Ave SE yesterday evening has passed away. The crash is still under investigation.

12:00 PM - 23 Sep 2019

Replying to @BvuePD

Atlántida Rodríguez @Atlntida7 · Sep 23

My grandpa didn't deserve to go like this 💔 the amo y nos vemos a ver pronto que en paz descanse