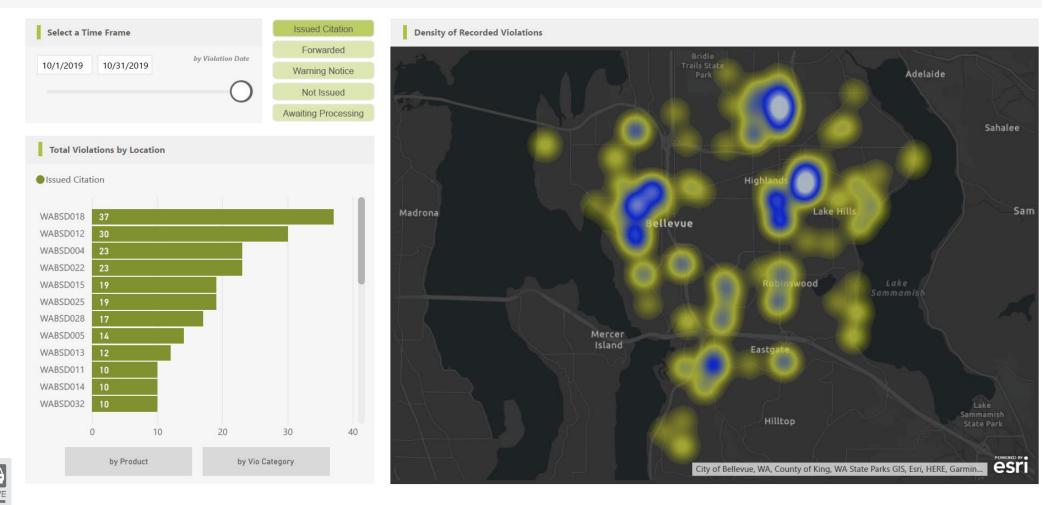

#### **VIOLATION LOCATIONS**

#### **BELLEVUE PUBLIC SCHOOLS, WA**

| Select a Location : | All | $\sim$ |
|---------------------|-----|--------|
| Select a Product :  | All | $\sim$ |