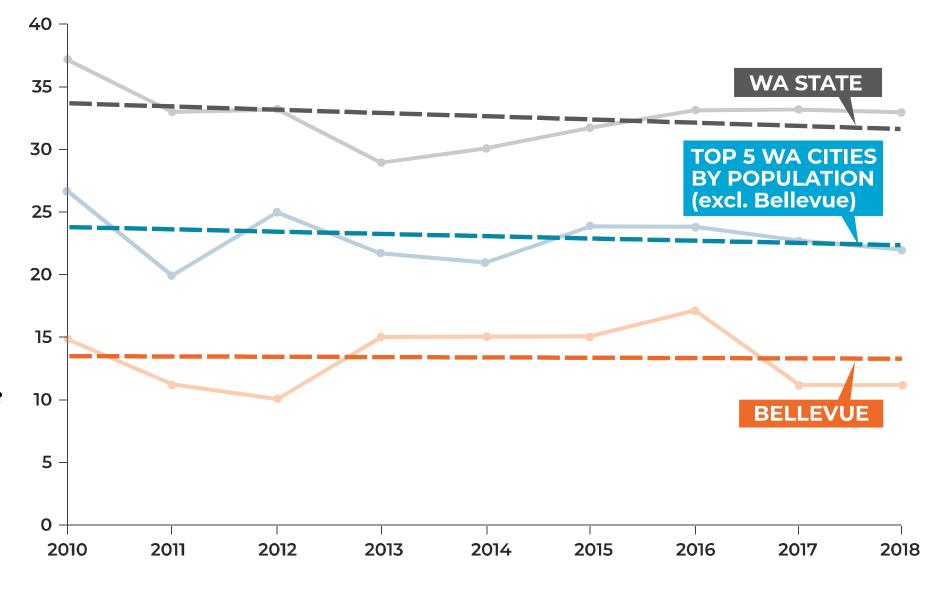

#### Fatal and Serious-Injury Collisions per 100,000 population

WSDOT collision data base (2010-2018) for City of Bellevue street system only (freeways and their associated fatalities and serious injuries are not represented).

### Why do we need Vision Zero?

In 2018, there were 1,518 police reported collisions in Bellevue, resulting in 450 injuries. Of these 450 injuries, 19 were serious injuries and one (1) was a fatality.