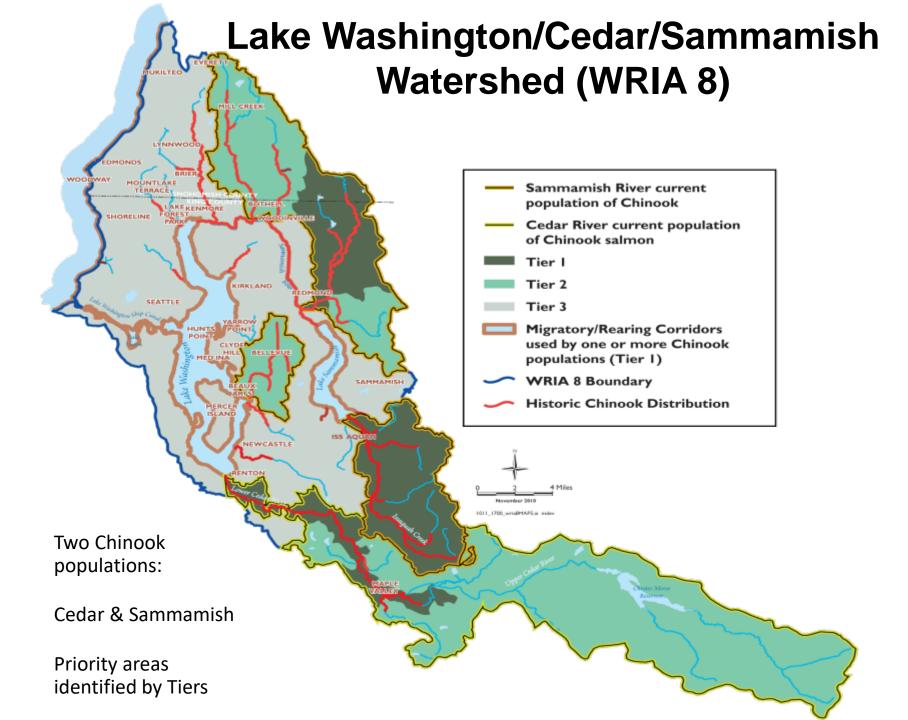

Lake Washington/ Cedar/Sammamish Watershed (WRIA 8) – Review of Interlocal Agreement and Memorandum of Understanding

> Bellevue City Council May 26, 2015