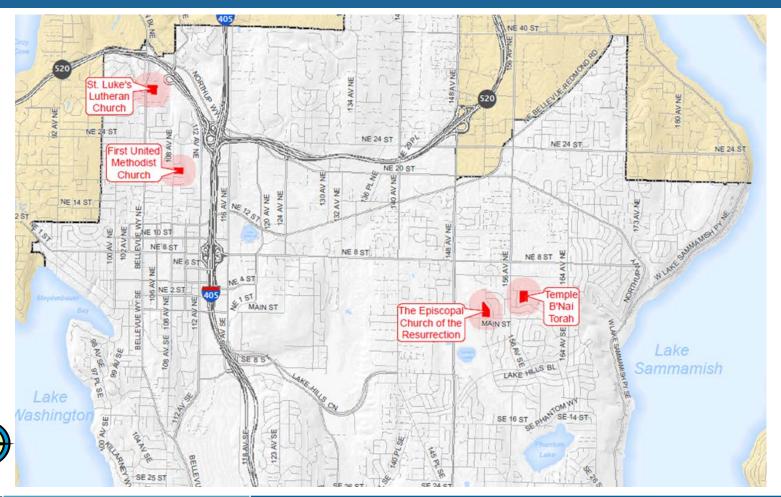

|                                                                                  |                                                                                                                                                                                                             |
| Extended Temporary<br>Encampment Permit | Eligibility — Prior permit at same site not subject to revocation     Length of Approval: Five-years                   | N/A                                                                              | Eligibility: Prior permit at same site not subject to revocation and no sustained code enforcement actions beyond voluntary compliance     Length of Approval: Three years                                  |

## Temporary Encampment Hosts 2005 - 2016



# Bellevue Religious Institutions (North Bellevue)





# Bellevue Religious Institutions (South Bellevue)