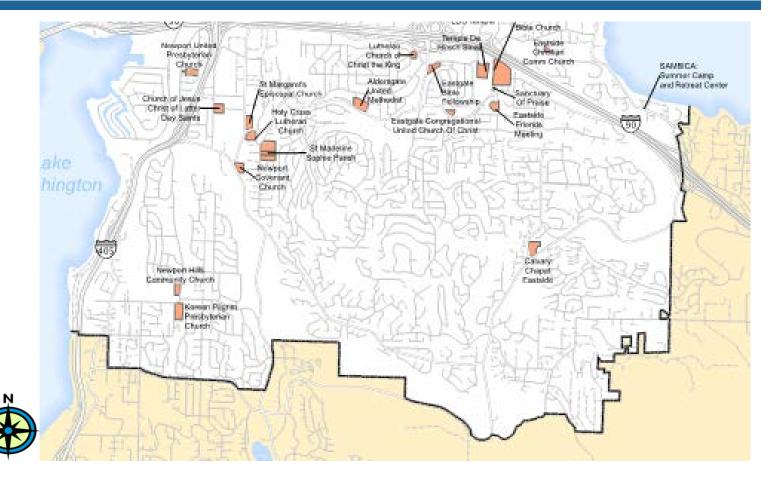

|
| Extended Temporary<br>Encampment Permit | Eligibility — Prior permit at same site not subject to revocation     Length of Approval: Five-years                   | N/A                                                                              | Eligibility: Prior permit at same site not subject to revocation and no sustained code enforcement actions beyond voluntary compliance     Length of Approval: Three years                                  |

## Temporary Encampment Hosts 2005 - 2016



# Bellevue Religious Institutions (North Bellevue)





# Bellevue Religious Institutions (South Bellevue)