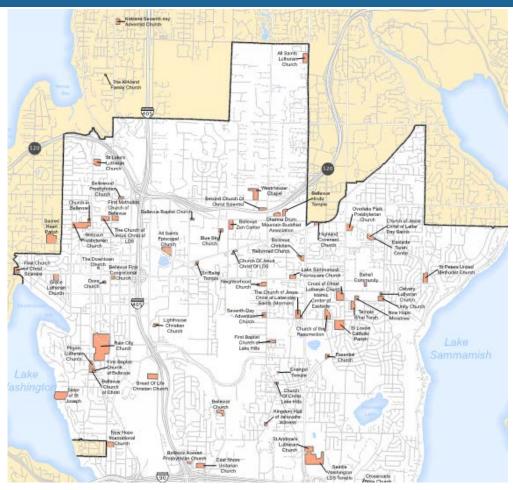

|                                                                                                                                                                                                             |
| Extended Temporary<br>Encampment Permit | Eligibility — Prior permit at same site not subject to revocation     Length of Approval: Five-years                   | N/A                                                                              | Eligibility: Prior permit at same site not subject to revocation and no sustained code enforcement actions beyond voluntary compliance     Length of Approval: Three years                                  |

## Temporary Encampment Hosts 2005 - 2016



# Bellevue Religious Institutions (North Bellevue)





# Bellevue Religious Institutions (South Bellevue)