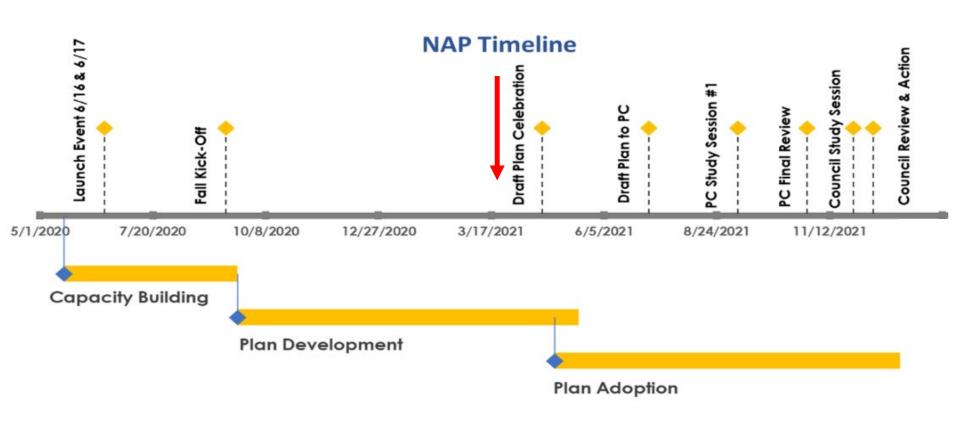

---------------------------------------------------|--|
|  | Race/Ethnicity | 73% White, 15% Asian, 6% Latino/Hispanic/Spanish, 4% other, 2-3% unanswered | <b>57% White</b> , 29% Asian, 3% Latino/Hispanic, 3% other, 8% unanswered |  |
|  | Gender         | <b>58% female</b> , 39% male, 1% non-binary, 2-3% unanswered                | <b>61% female</b> , 34% male, 5% unanswered                               |  |
|  | Decade Born    | Most ranging from <b>1940s-1970s</b> . 6% were born in the 2000s.           | Most ranging from <b>1950s</b> - <b>1980s.</b> 7% born in 2000s.          |  |
|  | Homeowner      | <b>78% own</b> , 6% live with family, 6% rent, 10% unanswered               | <b>82% own</b> , 9% rent, 8% live with family, 1% unanswered              |  |

#### **Progress To Date**