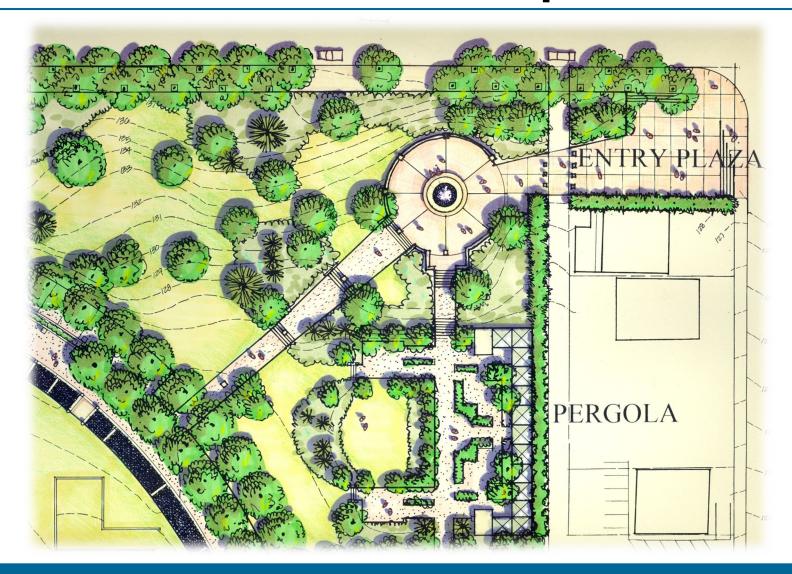

# Downtown Park NE Gateway Update

Michael Shiosaki, Director
Pam Fehrman, Planning Manager
Parks & Community Services
June 7, 2021

# **Information Only**

Staff will provide an update on the Northeast Gateway Downtown Park development, including original planning, construction, and public art integration.

### **AGENDA**

Background

Project Goals & Objectives

Funding & Schedule

Construction Highlights

Next Steps

# Background

# **Background**



1997 DTP Master Plan Update

# 1997 DTP Master Plan Update



# **NE Gateway Design Concept Plan**



### **Grand Connection – Public Art**



# **Grand Connection – Public Art**



# **Grand Connection – Public Art**



# **Union High Arch**





# Funding & Schedule

#### **Project Funding**

- \$ 9.25 Million Parks CIP
  - Funding includes: 2008 Parks Levy (\$5.4M), WA State Dept of Commerce Grant (\$1M), and Real Estate Excise Tax
- \$ 70,000 NEP SE Stairway on NE 2<sup>nd</sup> Street

#### **Construction Schedule**

- February 2020 Opened Bids
- April 20, 2020 Council awarded contract
- June 11, 2020 Ohno officially starts construction
- June 4, 2021 substantial completion

# **Construction Highlights**

# Construction



### **Construction Overview**









# **Construction Details**









# **Construction Progress**



# **Northeast Ga