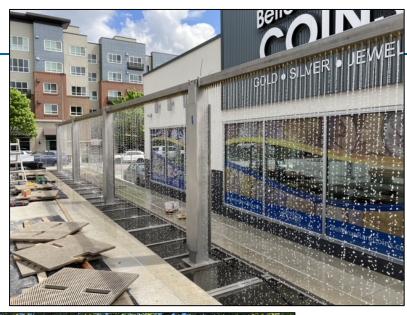

P Master Plan Update

# 1997 DTP Master Plan Update



# **NE Gateway Design Concept Plan**



### **Grand Connection – Public Art**



# **Grand Connection – Public Art**



# **Grand Connection – Public Art**



# **Union High Arch**





# Funding & Schedule

#### **Project Funding**

- \$ 9.25 Million Parks CIP
  - Funding includes: 2008 Parks Levy (\$5.4M), WA State Dept of Commerce Grant (\$1M), and Real Estate Excise Tax
- \$ 70,000 NEP SE Stairway on NE 2<sup>nd</sup> Street

#### **Construction Schedule**

- February 2020 Opened Bids
- April 20, 2020 Council awarded contract
- June 11, 2020 Ohno officially starts construction
- June 4, 2021 substantial completion

# **Construction Highlights**

# Construction



### **Construction Overview**









# **Construction Details**









# **Construction Progress**



# **Northeast Gateway Opening**



June 4, 2021
Construction
fencing removed
Gateway open to
the public

# **Next Steps**

### **Next Steps / Remaining Work**

- Complete "Punch list" construction corrections for NE Gateway Downtown Park project
- Grand Connection Public Art installation by end of Third Quarter 2021
- Fall 2021 Grand Opening Celebration



# **Information Only**

Staff will provide an update on the Northeast Gateway Downtown Park development, including original planning, construction, and public art integration.