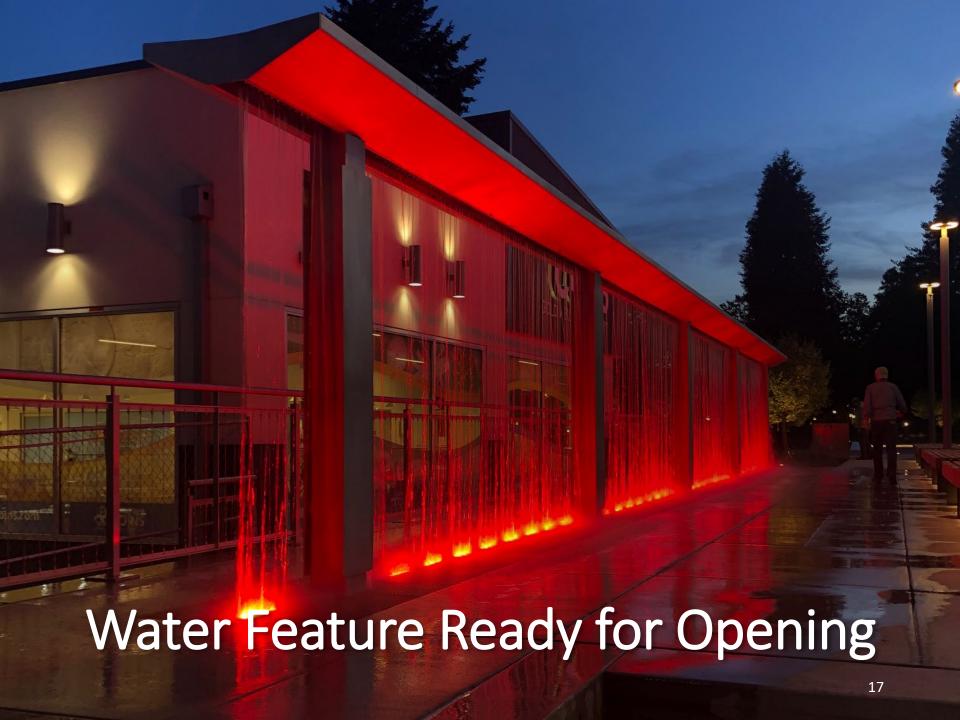

# **Northeast Gateway Opening**

June 4, 2021
Construction
fencing removed
Gateway open to
the public