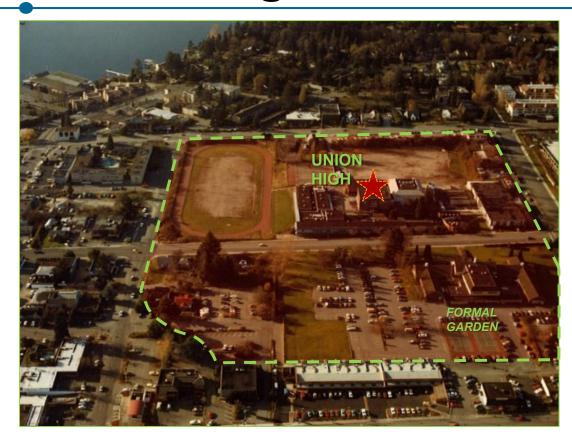

# Downtown Park NE Gateway Update

Michael Shiosaki, Director
Pam Fehrman, Planning Manager
Parks & Community Services
June 7, 2021

# **Information Only**

Staff will provide an update on the Northeast Gateway Downtown Park development, including original planning, construction, and public art integration.

### **AGENDA**

Background

Project Goals & Objectives

Funding & Schedule

Construction Highlights

Next Steps

# Background

# **Background**



1997 DTP Master Plan Update

# 1997 DTP Master Plan Update



# **NE Gateway Design Concept Plan**



### **Grand Connection – Public Art**



# **Grand Connection – Public Art**



# **Grand Connection – Public Art**



# **Union High Arch**





# Funding & Schedule

#### **Project Funding**

- \$ 9.25 Million Parks CIP
  - Funding includes: 2008 Parks Levy (\$5.4M), WA State Dept of Commerce Grant (\$1M), and Real Estate Excise Tax
- \$ 70,000 NEP SE Stairway on NE 2<sup>nd</sup> Street

#### **Construction Schedule**

- February 2020 Opened Bids
- April 20, 2020 Council awarded contract
- June 11, 2020 Ohno officially starts construction
- June 4, 2021 substantial completion

# **Construction Highlights**

# Construction



### **Construction Overview**









# **Construction Details**









# **Construction Progress**



# **Northeast Gateway Opening**



June 4, 2021
Construction
fencing removed
Gateway open to
the public

# **Next Steps**

### **Next Steps / Remaining Work**

- Complete "Punch list" construction cor