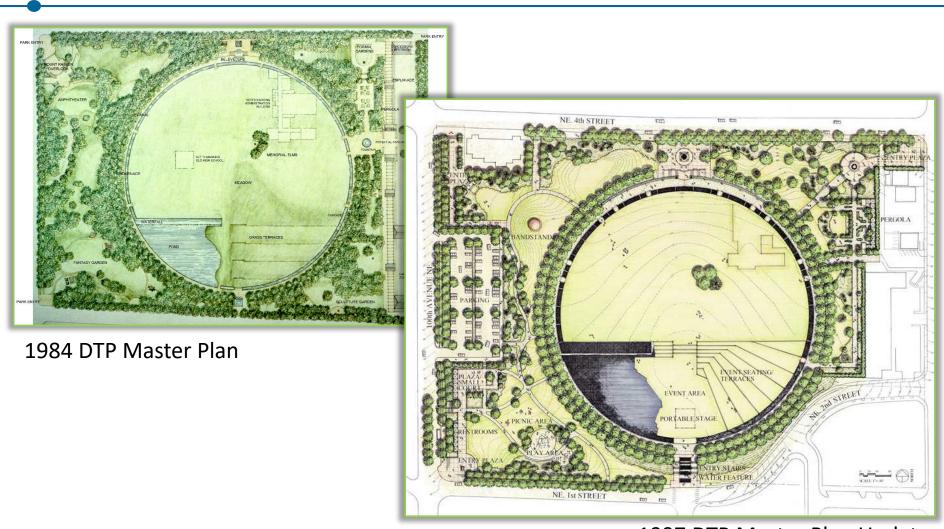

# Downtown Park NE Gateway Update

Michael Shiosaki, Director
Pam Fehrman, Planning Manager
Parks & Community Services
June 7, 2021

# **Information Only**

Staff will provide an update on the Northeast Gateway Downtown Park development, including original planning, construction, and public art integration.

### **AGENDA**

Background

Project Goals & Objectives

Funding & Schedule

Construction Highlights

Next Steps

# Background

# **Background**



1997 DTP Master Plan Update

# 1997 DTP Master Plan Update



# **NE Gateway Design Concept Plan**



### **Grand Connection – Public Art**



# **Grand Connection – Public Art**



# **Grand Connection – Public Art**



# **Union High Arch**





# Funding & Schedule

#### **Project Funding**

- \$ 9.25 Million Parks CIP
  - Funding includes: 2008 Parks Levy (\$5.4M), WA State Dept of Commerce Grant (\$1M), and Real Estate Excise Tax
- \$ 70,000 NEP SE Stairway on NE 2<sup>nd</sup> Street

#### **Construction Schedule**

- February 2020 Opened Bids
- April 20, 2020 Council awarded contract
- June 11, 2020 Ohno officially starts construction
- June 4, 2021 substantial completion

# **Construction Highlights**

# Construction



### **Construction Overview**









# **Construction Deta