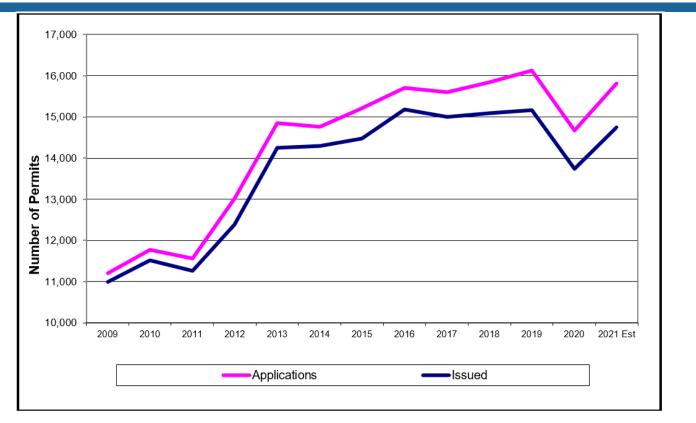

### **Permit Volumes**

- Multi-Family Units issued 540
- Single Family Units issued 123
- Office square footage issued 994,936