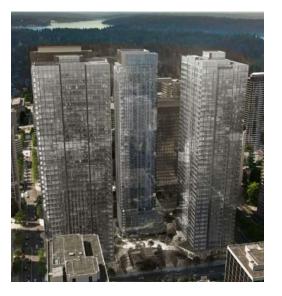

1,000,000 SF Office



West Main (Bellevue Plaza) **3 Office Towers** 1,050,000 SF

### **Major Projects In Review Downtown**



**The Artise – NE 8<sup>th</sup> Street** 1 Office Tower – 25 Stories

**200 112<sup>th</sup> Avenue NE –** 1 Office Tower – 16 stories

**400 108**<sup>th</sup> **Avenue NE –** 1 Office Tower – 18 Stories

### **Major Projects In Review Downtown**



**BOSA Park Row – Bellevue Way** Residential Tower – 21 stories



**600 Bellevue – Phase 2** 446' Office Tower



BelleVista Place – 112<sup>th</sup> Ave NE 3 Office Towers, 1 Residential



### **Major Projects In Review Downtown**



Pinnacle Bellevue North – MDP/LDPinnacle7 Mixed Use Residential Buildings8 Mixed1154 units1518 units

**Pinnacle Bellevue South - MDP** 8 Mixed Use Residential Buildings 1518 units



**Cloudvue – 3 – 600' Towers** 2 Office, 1 Residential/Hotel



# **2021 Challenges**



## 2021 Challenges

- 1. Inconvenience of Construction
- 2. Pace of Development Applications
- 3. Staffing Turnover
- 4. Pandemic & Changes in Service Delivery





## **Development Activity Webpage**

- 1. Building Bellevue Map
- 2. Major Projects List
- 3. Permit Timelines
- 4. Open Data Portal
- 5. Weekly Permit Bulletin



https://development.bellevuewa.gov/development-activity





# **Volumes & Forecast**



### **Permit Volumes**



- Multi-Family Units issued 540
- Single Family Units issued 123
- Office square footage issued 994,936

### **Construction Value**





### **Major Projects In Construction**



### Tell us about your experience

How was your visit to the Development Services webs