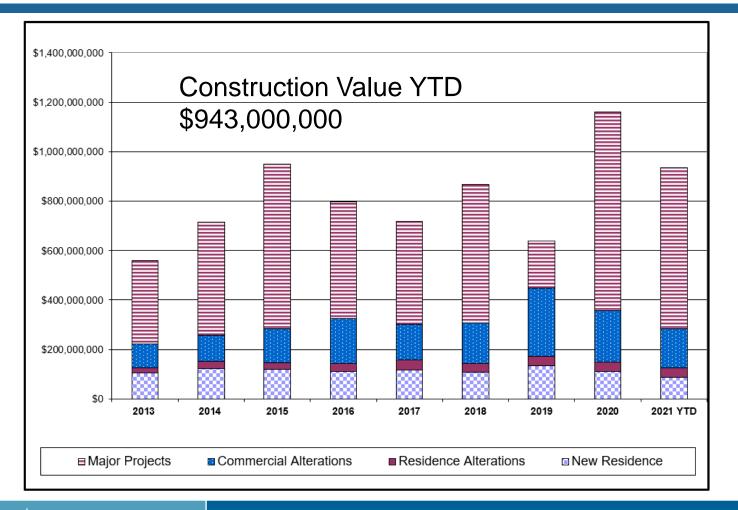

e Residential Buildings8 Mixed1154 units1518 units

**Pinnacle Bellevue South - MDP** 8 Mixed Use Residential Buildings 1518 units



**Cloudvue – 3 – 600' Towers** 2 Office, 1 Residential/Hotel



# **2021 Challenges**



## 2021 Challenges

- 1. Inconvenience of Construction
- 2. Pace of Development Applications
- 3. Staffing Turnover
- 4. Pandemic & Changes in Service Delivery





## **Development Activity Webpage**

- 1. Building Bellevue Map
- 2. Major Projects List
- 3. Permit Timelines
- 4. Open Data Portal
- 5. Weekly Permit Bulletin



https://development.bellevuewa.gov/development-activity





# **Volumes & Forecast**



### **Permit Volumes**



- Multi-Family Units issued 540
- Single Family Units issued 123
- Office square footage issued 994,936

### **Construction Value**





### **Major Projects In Construction**



### Tell us about your experience

How was your visit to the Development Services website today?

## **Customer Survey**

Take Survey

#### OVERALL CUSTOMER SATISFACTION CUSTOMERS WHO REPORTED "EXTREMELY" OR "VERY" SATISFIED



### **Virtual Permit Center**

#### Virtual Permit Center

Book an Appointment





### **Continuous Improvement**

- **Construction Code Adoption 2021** 1.
- System Upgrades & Enhancements 2.
- 3. Weekly Permit Bulletin Postcards
- 4. Open Data Portal





2018 Bellevue Building Code



# **Information Only**