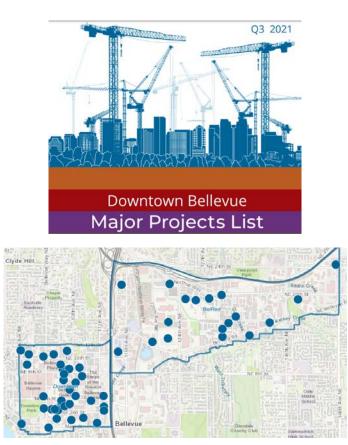

## **Development Activity Webpage**

- 1. Building Bellevue Map
- 2. Major Projects List
- 3. Permit Timelines
- 4. Open Data Portal
- 5. Weekly Permit Bulletin

https://development.bellevuewa.gov/development-activity