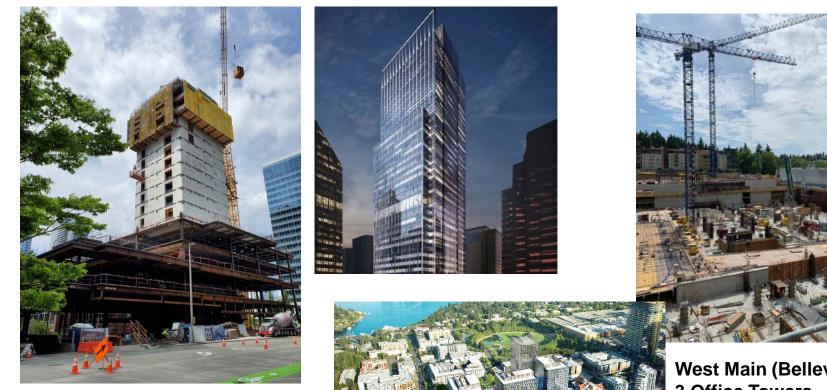

### **Downtown Under Construction**

**1001 Office Towers** 647,000 SF Office 15 Stories

600 Bellevue – Phase 1 600' Office Tower 839,500 SF

### **Downtown Under Construction**

555 108<sup>th</sup> Ave NE 600' Office Tower 1,000,000 SF Office

West Main (Bellevue Plaza) **3 Office Towers** 1,050,000 SF