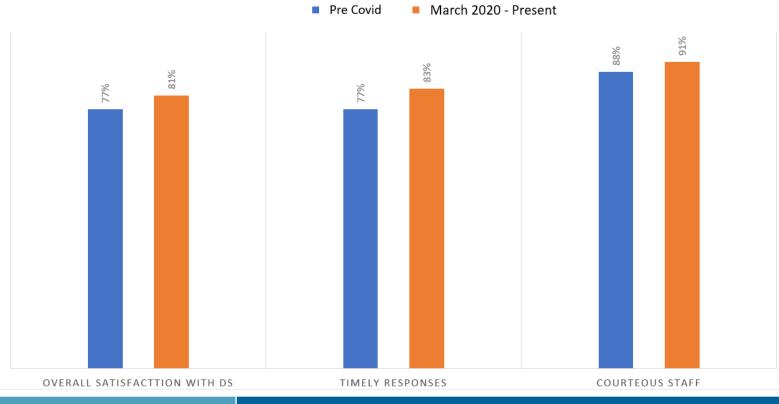

#### OVERALL CUSTOMER SATISFACTION CUSTOMERS WHO REPORTED "EXTREMELY" OR "VERY" SATISFIED