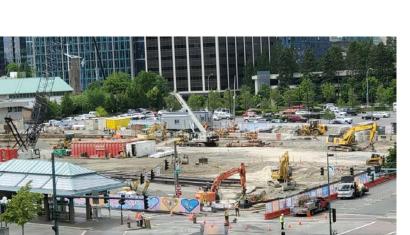

### **Downtown Under Construction**

**1001 Office Towers** 647,000 SF Office 15 Stories

600 Bellevue – Phase 1 600' Office Tower 839,500 SF

### **Downtown Under Construction**

555 108<sup>th</sup> Ave NE 600' Office Tower 1,000,000 SF Office

West Main (Bellevue Plaza) **3 Office Towers** 1,050,000 SF