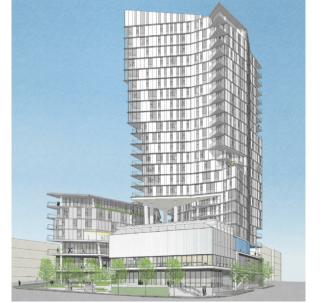

### **Major Projects In Review Downtown**

**The Artise – NE 8<sup>th</sup> Street** 1 Office Tower – 25 Stories

**200 112<sup>th</sup> Avenue NE –** 1 Office Tower – 16 stories

**400 108**<sup>th</sup> **Avenue NE –** 1 Office Tower – 18 Stories

### **Major Projects In Review Downtown**

**BOSA Park Row – Bellevue Way** Residential Tower – 21 stories

**600 Bellevue – Phase 2** 446' Office Tower

BelleVista Place – 112<sup>th</sup> Ave NE 3 Office Towers, 1 Residential

### **Major Projects In Review Downtown**

Pinnacle Bellevue North – MDP/LDPinnacle7 Mixed Use Residential Buildings8 Mixed1154 units1518 units

**Pinnacle Bellevue South - MDP** 8 Mixed Use Residential Buildings 1518 units