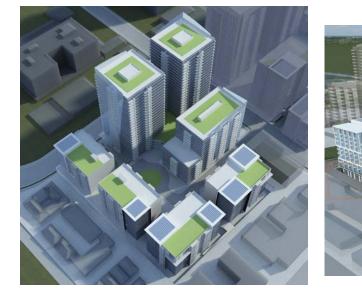

### **Major Projects In Review Downtown**

Pinnacle Bellevue North – MDP/LDPinnacle7 Mixed Use Residential Buildings8 Mixed1154 units1518 units

**Pinnacle Bellevue South - MDP** 8 Mixed Use Residential Buildings 1518 units