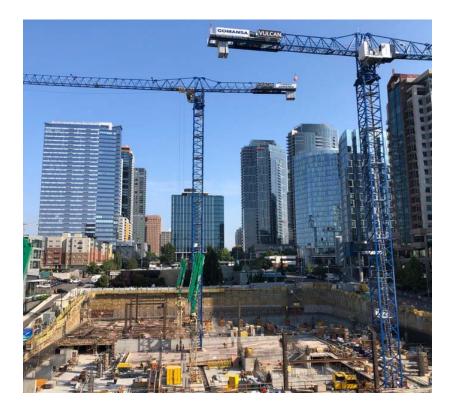

### **Bel-Red Under Construction**

Northup Mixed Use 12863 Northup Way 402 Residential Units

DOL Townhomes 13133 NE Bel Red Road 31 Townhomes

### **Major Projects In Review Bel Red**

Bellevue Station – 1525 132<sup>nd</sup> Ave NE Mixed Use Residential 298 Units

### **Downtown Under Construction**

**1001 Office Towers** 647,000 SF Office 15 Stories

600 Bellevue – Phase 1 600' Office Tower 839,500 SF

### **Downtown Under Construction**

555 108<sup>th</sup> Ave NE 600' Office Tower 1,000,000 SF Office

West Main (Bellevue Plaza) **3 Office Towers** 1,050,000 SF