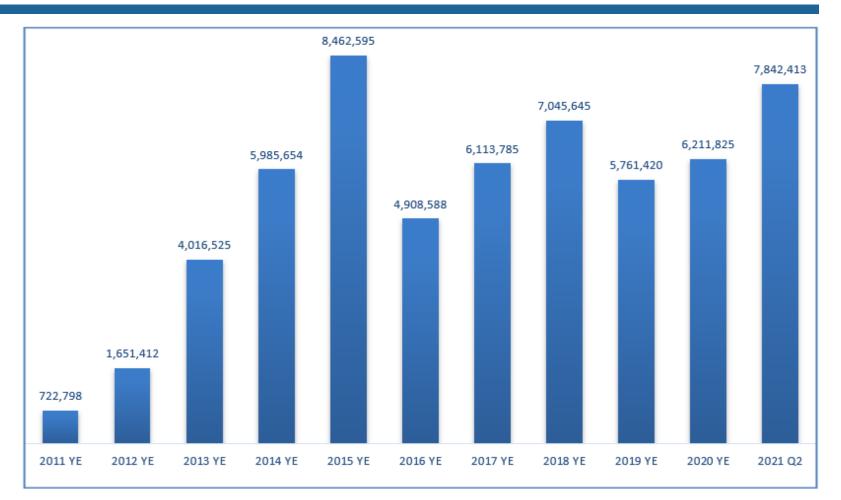

### **Permit Volumes**

- Multi-Family Units issued 540
- Single Family Units issued 123
- Office square footage issued 994,936