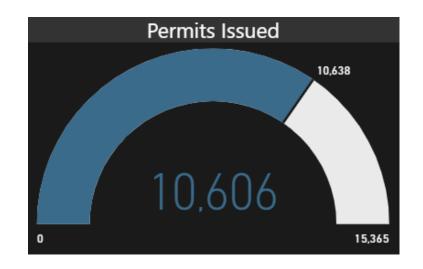

### **Permit Volumes**

- Multi-Family Units issued 540
- Single Family Units issued 123
- Office square footage issued 994,936